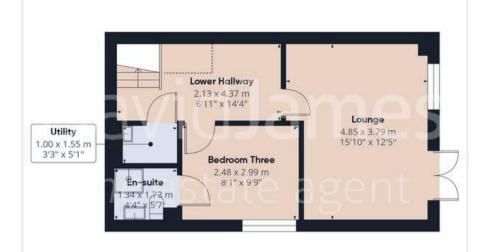

## Approximate total area<sup>(1)</sup>

97.2 m<sup>2</sup>

1046 ft<sup>2</sup>

## Reduced headroom

1.2 m<sup>2</sup>

13 ft<sup>2</sup>

Floor 0

Bathroom Cone
4.87 x 3.35 m
15'11" x 11'0"

Bedroom Two
1.94 x 3.85 m
6'4" x 12'7"

Floor -1

En-suite 1.65 x 1.58 m 5'4" x 5'2"

Floor 1

(1) Excluding balconies and terraces

Reduced headroom

----- Below 1.5 m/5 ft

While every attempt has been made to ensure accuracy, all measurements are approximate, not to scale. This floor plan is for illustrative purposes only.