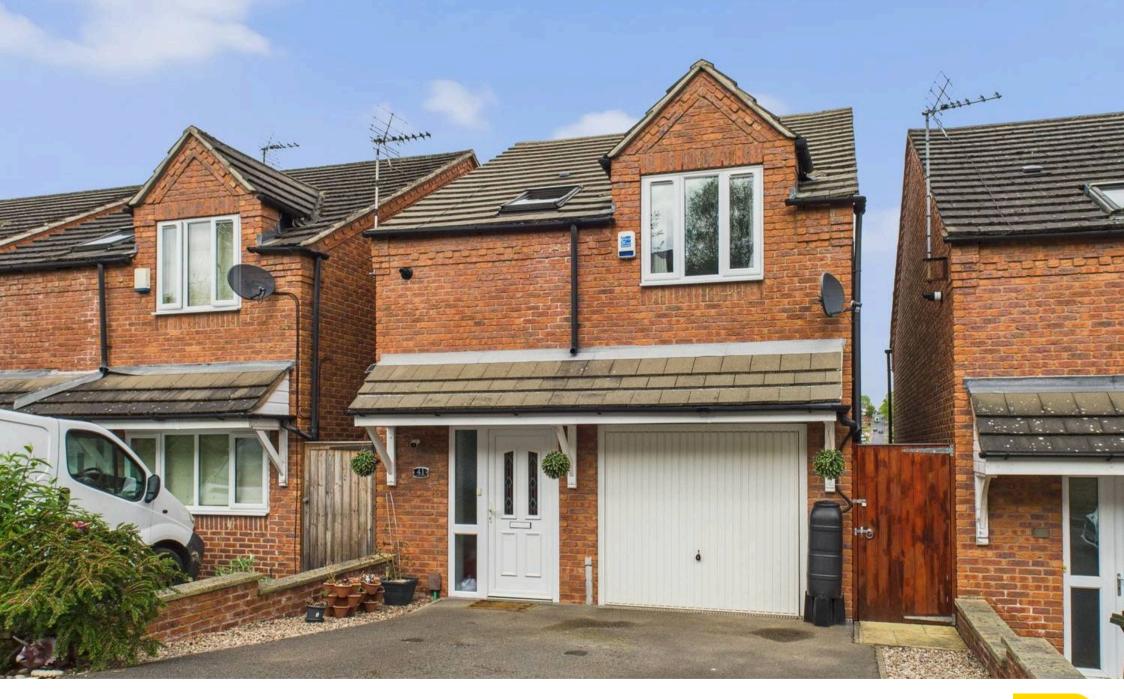

## 41 Pilkington Road

Nottingham, Nottingham

Well-presented detached family home set over three-storeys, close to Mapperley's excellent amenities! Dining kitchen, lounge, 3 beds and a superb garden plus a double-width driveway and garage.

Council Tax band: C

Tenure: Freehold

**EPC Energy Efficiency Rating: C** 

**EPC Environmental Impact Rating:** 

- Well-presented detached family home
- Within easy reach of Mapperley's nearby amenities and a short commute to Nottingham City Centre
- Superb modern dining kitchen with a range of integrated appliances and a feature Juliet balcony
- Bright and spacious lounge with French doors
- Versatile lower ground floor bedroom three (current home office) with en-suite
- Two top floor bedrooms (main bedroom with an en-suite and fantastic views)
- Family bathroom with a three-piece modern white suite
- UPVC double glazing and gas central heating with a recently replaced boiler
- Fantastic garden incorporating a decked and elevated terrace, lawn and further paved seating space
- Double-width driveway and garage provide off-street parking