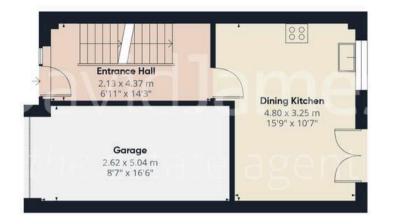

## Approximate total area<sup>(1)</sup>

97.2 m<sup>2</sup>

1046 ft<sup>2</sup>

## Reduced headroom

1.2 m<sup>2</sup>

13 ft<sup>2</sup>

Floor 0

Bathroom Cone
4.87 x 3.35 m
15'11" x 11'0"

Bedroom Two
1.94 x 3.85 m
6'4" x 12'7"

Floor -1

En-suite 1.65 x 1.58 m 5'4" x 5'2"

Floor 1

(1) Excluding balconies and terraces

Reduced headroom

----- Below 1.5 m/5 ft

While every attempt has been made to ensure accuracy, all measurements are approximate, not to scale. This floor plan is for illustrative purposes only.