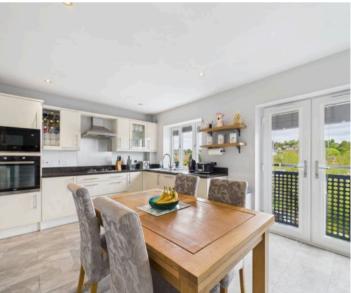

Council Tax band: C

Tenure: Freehold

**EPC Energy Efficiency Rating: C** 

**EPC Environmental Impact Rating:** 

- Well-presented detached family home
- Within easy reach of Mapperley's nearby amenities and a short commute to Nottingham City Centre
- Superb modern dining kitchen with a range of integrated appliances and a feature Juliet balcony
- Bright and spacious lounge with French doors
- Versatile lower ground floor bedroom three (current home office) with en-suite
- Two top floor bedrooms (main bedroom with an en-suite and fantastic views)
- Family bathroom with a three-piece modern white suite
- UPVC double glazing and gas central heating with a recently replaced boiler
- Fantastic garden incorporating a decked and elevated terrace, lawn and further paved seating space
- Double-width driveway and garage provide off-street parking