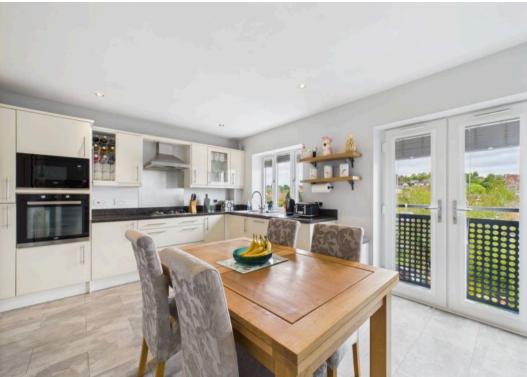

Council Tax band: C

Tenure: Freehold

**EPC Energy Efficiency Rating: C** 

**EPC Environmental Impact Rating:** 

- Well-presented detached family home
- Within easy reach of Mapperley's nearby amenities and a short commute to Nottingham City Centre
- Superb modern dining kitchen with a range of integrated appliances and a feature Juliet balcony
- Bright and spacious lounge with French doors
- Versatile lower ground floor bedroom three (current home office) with en-suite
- Two top floor bedrooms (main bedroom with an en-suite and fantastic views)
- Family bathroom with a three-piece modern white suite
- UPVC double glazing and gas central heating with a recently replaced boiler
- Fantastic garden incorporating a decked and elevated terrace, lawn and further paved seating space
- Double-width driveway and garage provide off-street parking