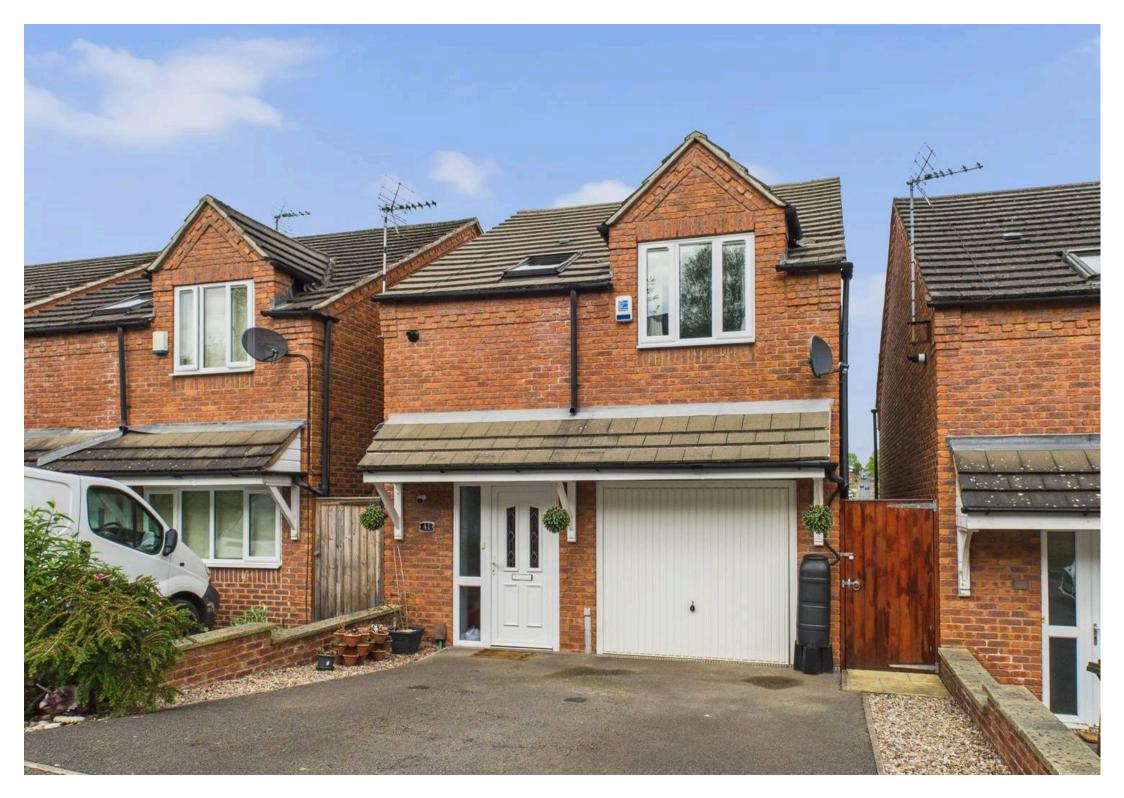

41 Pilkington Road, Nottingham - NG3 6HL Guide Price £300,000

## 41 Pilkington Road

Nottingham, Nottingham

Well-presented detached family home set over three-storeys, close to Mapperley's excellent amenities! Dining kitchen, lounge, 3 beds and a superb garden plus a double-width driveway and garage.

Council Tax band: C

Tenure: Freehold

**EPC Energy Efficiency Rating: C** 

**EPC Environmental Impact Rating:** 

- Well-presented detached family home
- Within easy reach of Mapperley's nearby amenities and a short commute to Nottingham City Centre
- Superb modern dining kitchen with a range of integrated appliances and a feature Juliet balcony
- Bright and spacious lounge with French doors
- Versatile lower ground floor bedroom three (current home office) with en-suite
- Two top floor bedrooms (main bedroom with an en-suite and fantastic views)
- Family bathroom with a three-piece modern white suite
- UPVC double glazing and gas central heating with a recently replaced boiler
- Fantastic garden incorporating a decked and elevated terrace, lawn and further paved seating space
- Double-width driveway and garage provide off-street parking