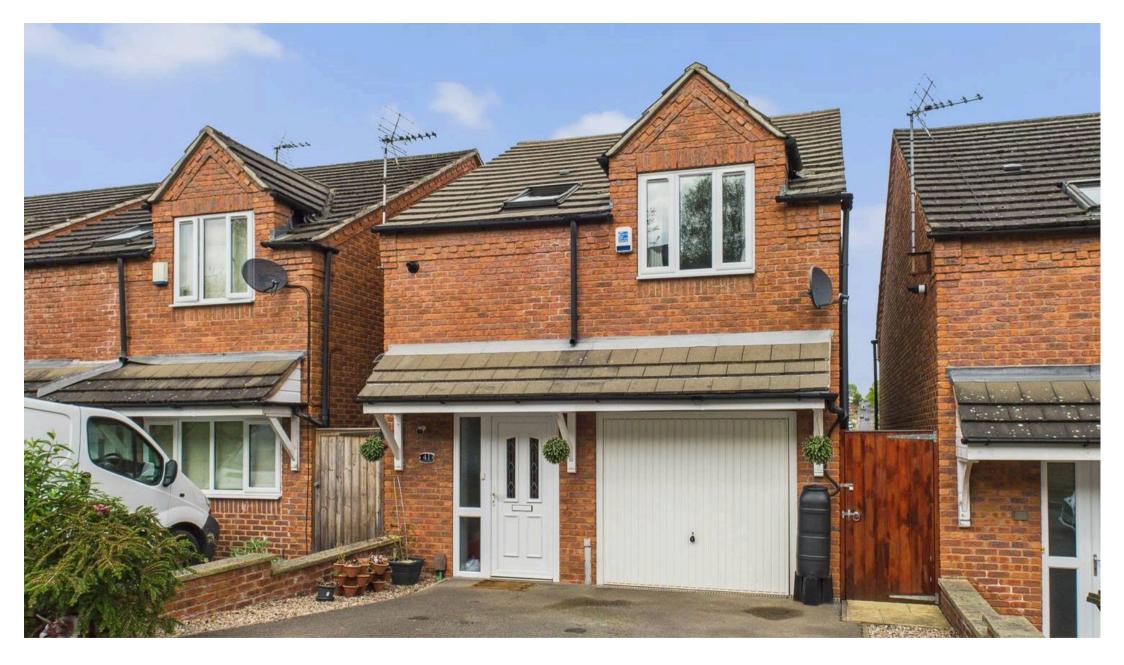

## 41 Pilkington Road

Nottingham, Nottingham

Well-presented detached family home set over three-storeys, close to Mapperley's excellent amenities! Dining kitchen, lounge, 3 beds and a superb garden plus a double-width driveway and garage.

Council Tax band: C

Tenure: Freehold

**EPC Energy Efficiency Rating: C** 

**EPC Environmental Impact Rating:** 

- Well-presented detached family home
- Within easy reach of Mapperley's nearby amenities and a short commute to Nottingham City Centre
- Superb modern dining kitchen with a range of integrated appliances and a feature Juliet balcony
- Bright and spacious lounge with French doors
- Versatile lower ground floor bedroom three (current home office) with en-suite
- Two top floor bedrooms (main bedroom with an en-suite and fantastic views)
- Family bathroom with a three-piece modern white suite
- UPVC double glazing and gas central heating with a recently replaced boiler
- Fantastic garden incorporating a decked and elevated terrace, lawn and further paved seating space
- Double-width driveway and garage provide off-street parking