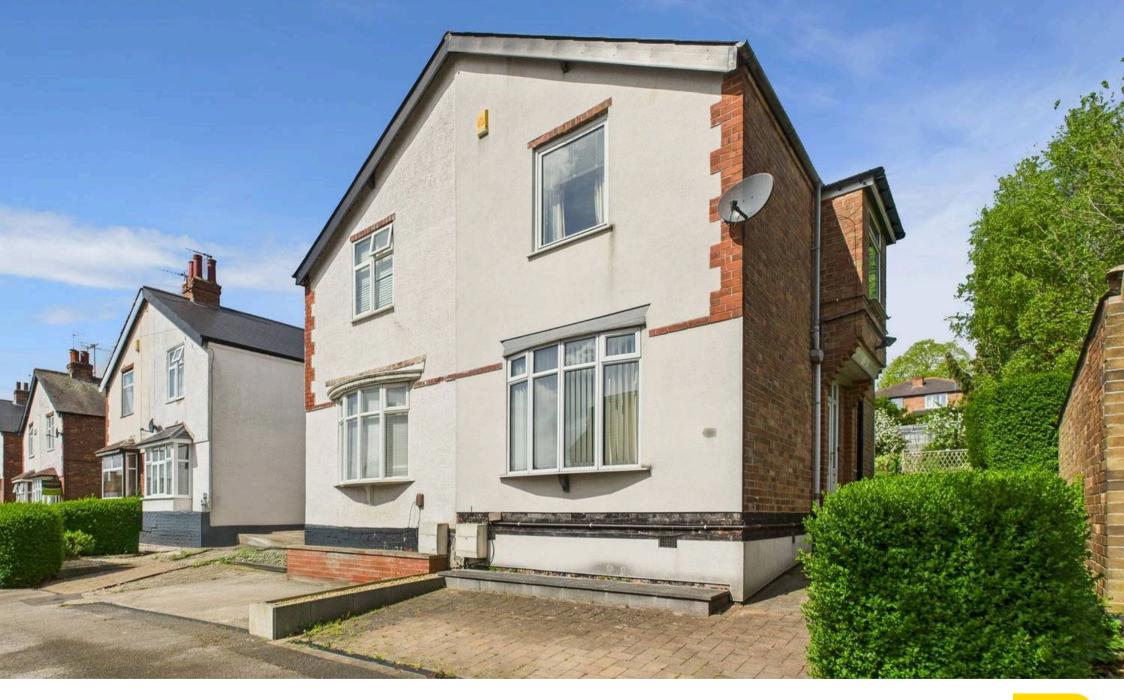

## Mapperley, Nottingham

Semi-detached property sold with no chain. 2 reception rooms, bright kitchen, 3 bedrooms, family bathroom, generous garden, parking, UPVC windows, gas heating. Close to amenities.

Council Tax band: B

Tenure: Freehold

- Semi-detached home in a popular residential area
- Three well proportioned bedrooms
- Two bright reception rooms for versatile living
- Kitchen with dual aspect windows and appliances
- Well appointed family bathroom and additional ground floor Wc for added convenience
- Gas central heating, UPVC double glazing
- Spacious rear garden with lawn, patio, and mature planting
- Off-road parking for added convenience
- Close to a wide range of local amenities, schools and public transport links
- Sold with no upward chain