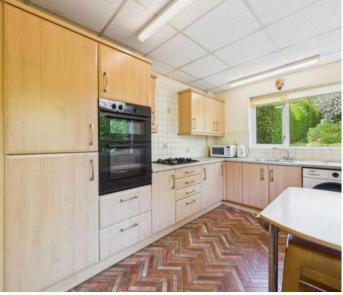

## Mapperley, Nottingham

Semi-detached property sold with no chain. 2 reception rooms, bright kitchen, 3 bedrooms, family bathroom, generous garden, parking, UPVC windows, gas heating. Close to amenities.

Council Tax band: B

Tenure: Freehold

- Semi-detached home in a popular residential area
- Three well proportioned bedrooms
- Two bright reception rooms for versatile living
- Kitchen with dual aspect windows and appliances
- Well appointed family bathroom and additional ground floor Wc for added convenience
- Gas central heating, UPVC double glazing
- Spacious rear garden with lawn, patio, and mature planting
- Off-road parking for added convenience
- Close to a wide range of local amenities, schools and public transport links
- Sold with no upward chain