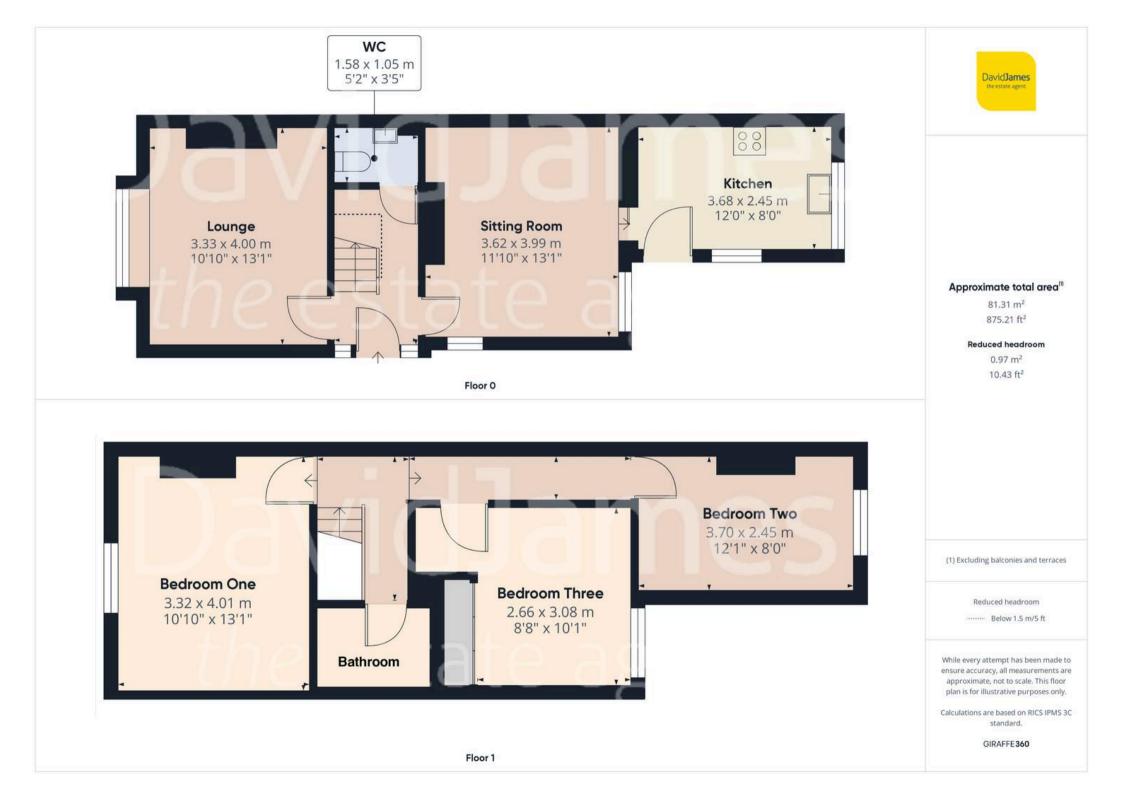

Council Tax band: B

Tenure: Freehold

- Semi-detached home in a popular residential area
- Three well proportioned bedrooms
- Two bright reception rooms for versatile living
- Kitchen with dual aspect windows and appliances
- Well appointed family bathroom and additional ground floor Wc for added convenience
- Gas central heating, UPVC double glazing
- Spacious rear garden with lawn, patio, and mature planting
- Off-road parking for added convenience
- Close to a wide range of local amenities, schools and public transport links
- Sold with no upward chain