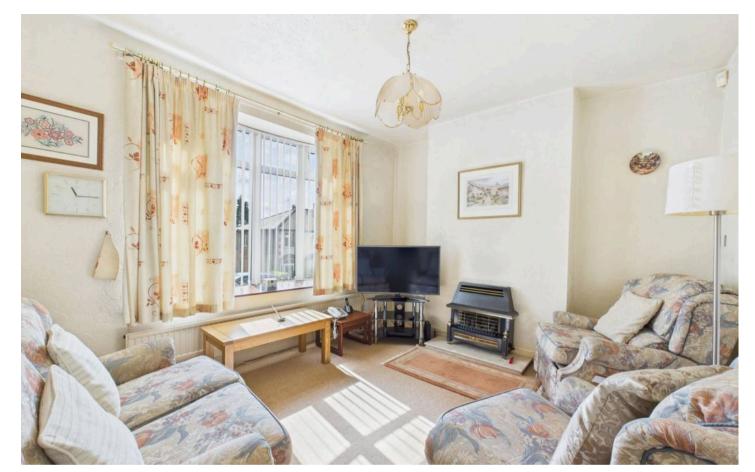

## Mapperley, Nottingham

Semi-detached property sold with no chain. 2 reception rooms, bright kitchen, 3 bedrooms, family bathroom, generous garden, parking, UPVC windows, gas heating. Close to amenities.

Council Tax band: B

Tenure: Freehold

- Semi-detached home in a popular residential area
- Three well proportioned bedrooms
- Two bright reception rooms for versatile living
- Kitchen with dual aspect windows and appliances
- Well appointed family bathroom and additional ground floor Wc for added convenience
- Gas central heating, UPVC double glazing
- Spacious rear garden with lawn, patio, and mature planting
- Off-road parking for added convenience
- Close to a wide range of local amenities, schools and public transport links
- Sold with no upward chain