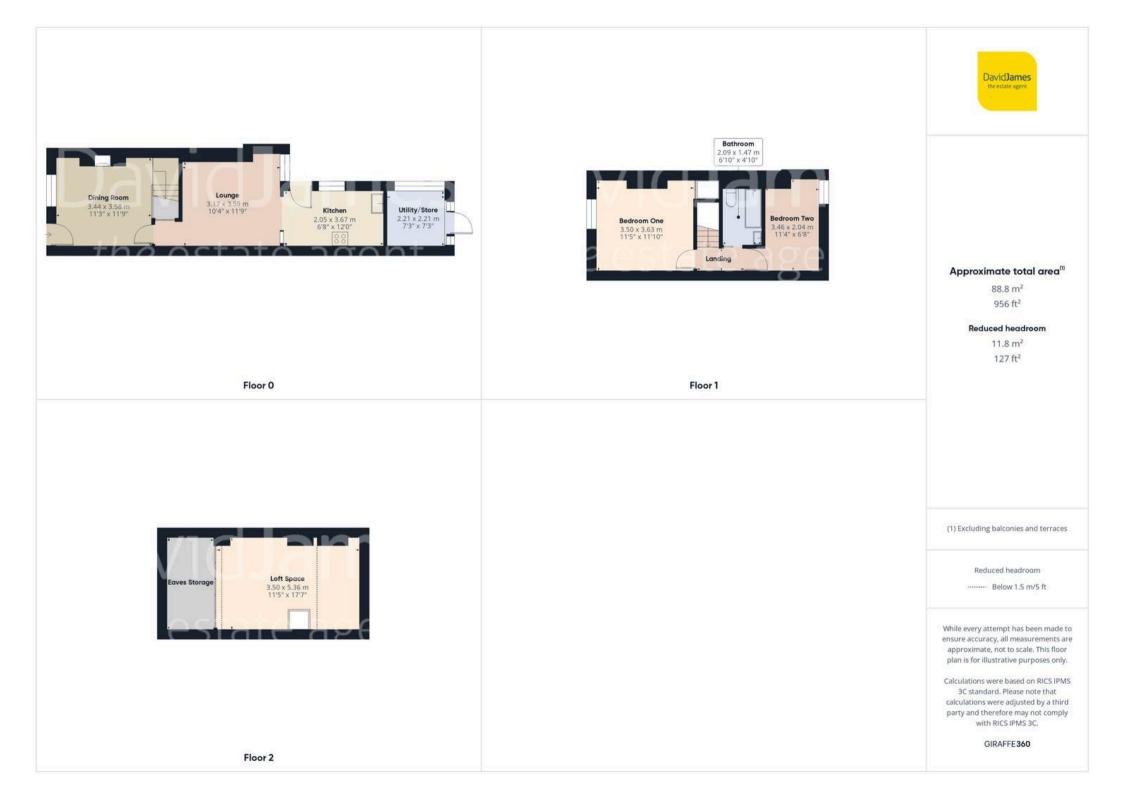

**Tenure: Freehold** 

EPC Energy Efficiency Rating: D

EPC Environmental Impact Rating:

- Well-presented terrace house
- Ideal for a first-time buyer or investor
- Within easy reach of Mapperley's amenities and a short commute to Nottingham City Centre
- Bright lounge with timber-effect flooring
- Versatile dining room with a feature working fire
- Fitted kitchen with space for freestanding appliances
- Two first floor bedrooms and a versatile loft space with flooring, lights and power
- Superb modern bathroom with a three-piece suite and twin showerheads
- Useful externally accessed utility/store
- Fantastic low-maintenance courtyard-style rear garden