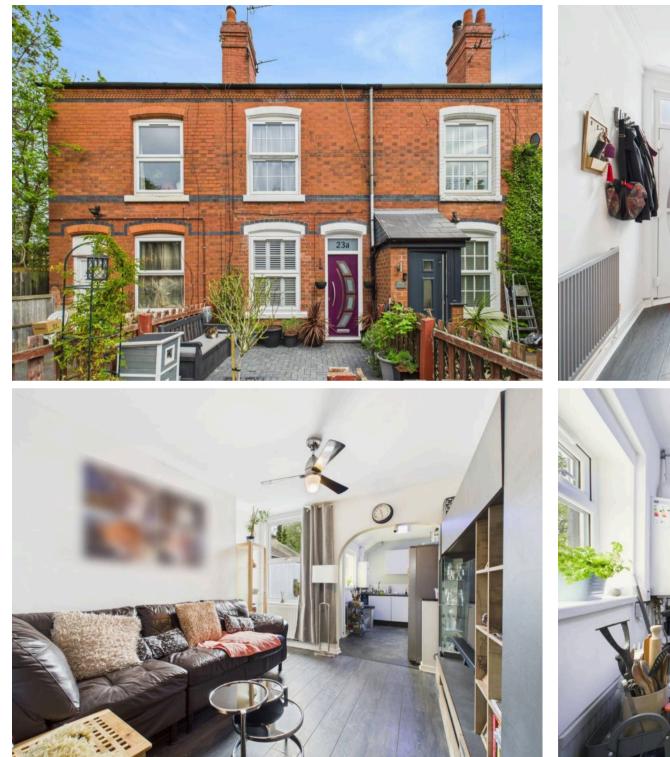

## Nottingham, Nottingham

Well-presented terraced house close to Mapperley's amenities and Nottingham City Centre! 2 reception rooms, modern kitchen, superb bathroom and a versatile loft space plus a superb garden! Council Tax band: A

**Tenure: Freehold** 

EPC Energy Efficiency Rating: D

EPC Environmental Impact Rating:

- Well-presented terrace house
- Ideal for a first-time buyer or investor
- Within easy reach of Mapperley's amenities and a short commute to Nottingham City Centre
- Bright lounge with timber-effect flooring
- Versatile dining room with a feature working fire
- Fitted kitchen with space for freestanding appliances
- Two first floor bedrooms and a versatile loft space with flooring, lights and power
- Superb modern bathroom with a three-piece suite and twin showerheads
- Useful externally accessed utility/store
- Fantastic low-maintenance courtyard-style rear garden