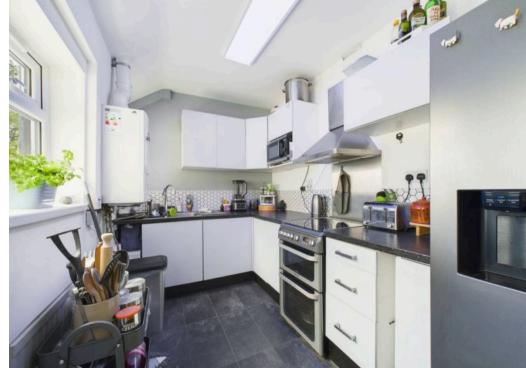

**Tenure: Freehold** 

EPC Energy Efficiency Rating: D

EPC Environmental Impact Rating:

- Well-presented terrace house
- Ideal for a first-time buyer or investor
- Within easy reach of Mapperley's amenities and a short commute to Nottingham City Centre
- Bright lounge with timber-effect flooring
- Versatile dining room with a feature working fire
- Fitted kitchen with space for freestanding appliances
- Two first floor bedrooms and a versatile loft space with flooring, lights and power
- Superb modern bathroom with a three-piece suite and twin showerheads
- Useful externally accessed utility/store
- Fantastic low-maintenance courtyard-style rear garden