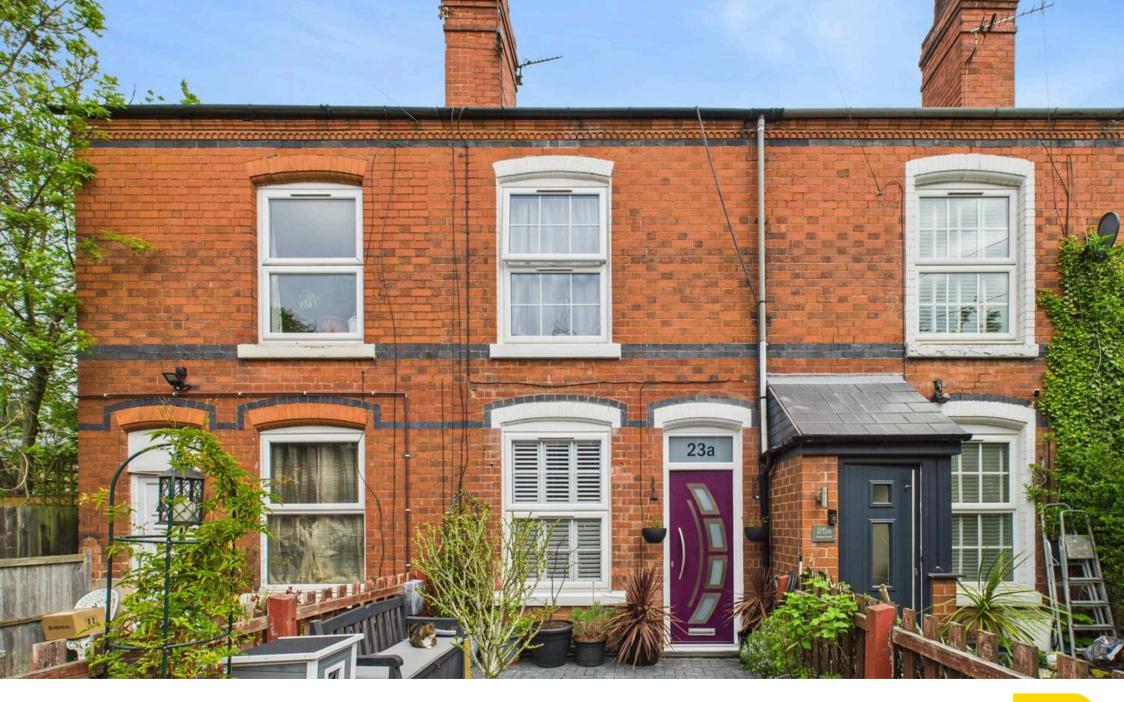

23a Staples Street, Nottingham - NG3 5HR Guide Price £180,000

## Nottingham, Nottingham

Well-presented terraced house close to Mapperley's amenities and Nottingham City Centre! 2 reception rooms, modern kitchen, superb bathroom and a versatile loft space plus a superb garden! Council Tax band: A

**Tenure: Freehold** 

EPC Energy Efficiency Rating: D

EPC Environmental Impact Rating:

- Well-presented terrace house
- Ideal for a first-time buyer or investor
- Within easy reach of Mapperley's amenities and a short commute to Nottingham City Centre
- Bright lounge with timber-effect flooring
- Versatile dining room with a feature working fire
- Fitted kitchen with space for freestanding appliances
- Two first floor bedrooms and a versatile loft space with flooring, lights and power
- Superb modern bathroom with a three-piece suite and twin showerheads
- Useful externally accessed utility/store
- Fantastic low-maintenance courtyard-style rear garden