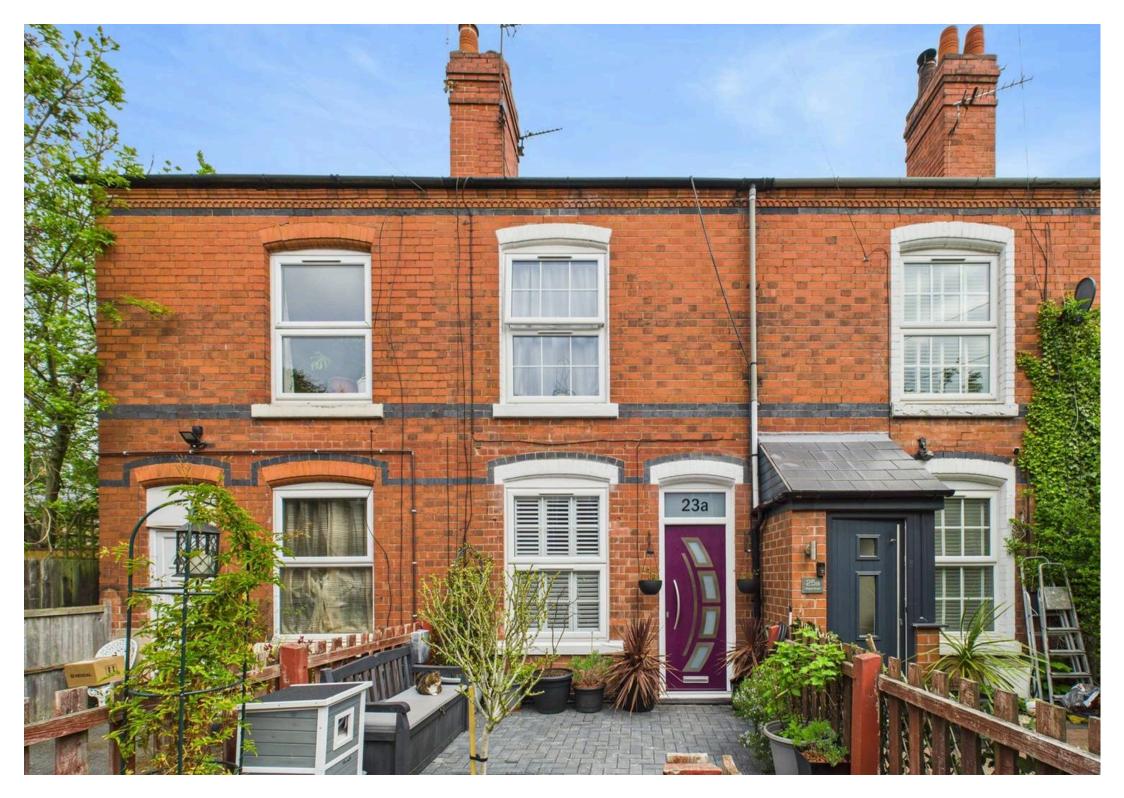

23a Staples Street, Nottingham - NG3 5HR Guide Price £180,000

## Nottingham, Nottingham

Well-presented terraced house close to Mapperley's amenities and Nottingham City Centre! 2 reception rooms, modern kitchen, superb bathroom and a versatile loft space plus a superb garden! Council Tax band: A

**Tenure: Freehold** 

EPC Energy Efficiency Rating: D

EPC Environmental Impact Rating:

- Well-presented terrace house
- Ideal for a first-time buyer or investor
- Within easy reach of Mapperley's amenities and a short commute to Nottingham City Centre
- Bright lounge with timber-effect flooring
- Versatile dining room with a feature working fire
- Fitted kitchen with space for freestanding appliances
- Two first floor bedrooms and a versatile loft space with flooring, lights and power
- Superb modern bathroom with a three-piece suite and twin showerheads
- Useful externally accessed utility/store
- Fantastic low-maintenance courtyard-style rear garden