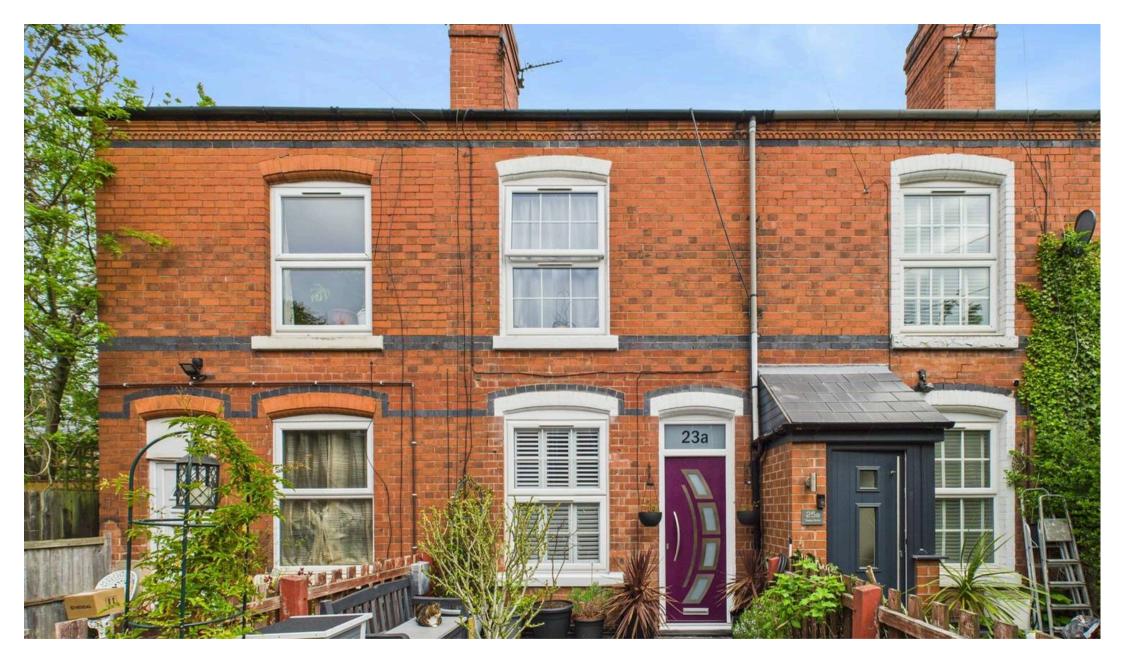

23a Staples Street, Nottingham - NG3 5HR Guide Price £180,000

## Nottingham, Nottingham

Well-presented terraced house close to Mapperley's amenities and Nottingham City Centre! 2 reception rooms, modern kitchen, superb bathroom and a versatile loft space plus a superb garden! Council Tax band: A

**Tenure: Freehold** 

EPC Energy Efficiency Rating: D

EPC Environmental Impact Rating:

- Well-presented terrace house
- Ideal for a first-time buyer or investor
- Within easy reach of Mapperley's amenities and a short commute to Nottingham City Centre
- Bright lounge with timber-effect flooring
- Versatile dining room with a feature working fire
- Fitted kitchen with space for freestanding appliances
- Two first floor bedrooms and a versatile loft space with flooring, lights and power
- Superb modern bathroom with a three-piece suite and twin showerheads
- Useful externally accessed utility/store
- Fantastic low-maintenance courtyard-style rear garden