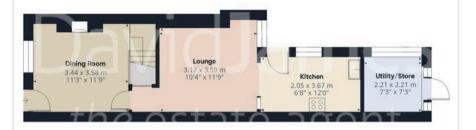

Council Tax band: A

Tenure: Freehold

**EPC Energy Efficiency Rating: D** 

**EPC Environmental Impact Rating: E** 

- Well-presented terrace house
- Ideal for a first-time buyer or investor
- Within easy reach of Mapperley's amenities and a short commute to Nottingham City Centre
- Bright lounge with timber-effect flooring
- Versatile dining room with a feature working fire
- Fitted kitchen with space for freestanding appliances
- Two first floor bedrooms and a versatile loft space with flooring, lights and power
- Superb modern bathroom with a three-piece suite and twin showerheads
- Useful externally accessed utility/store
- Fantastic low-maintenance courtyard-style rear garden

Floor 1