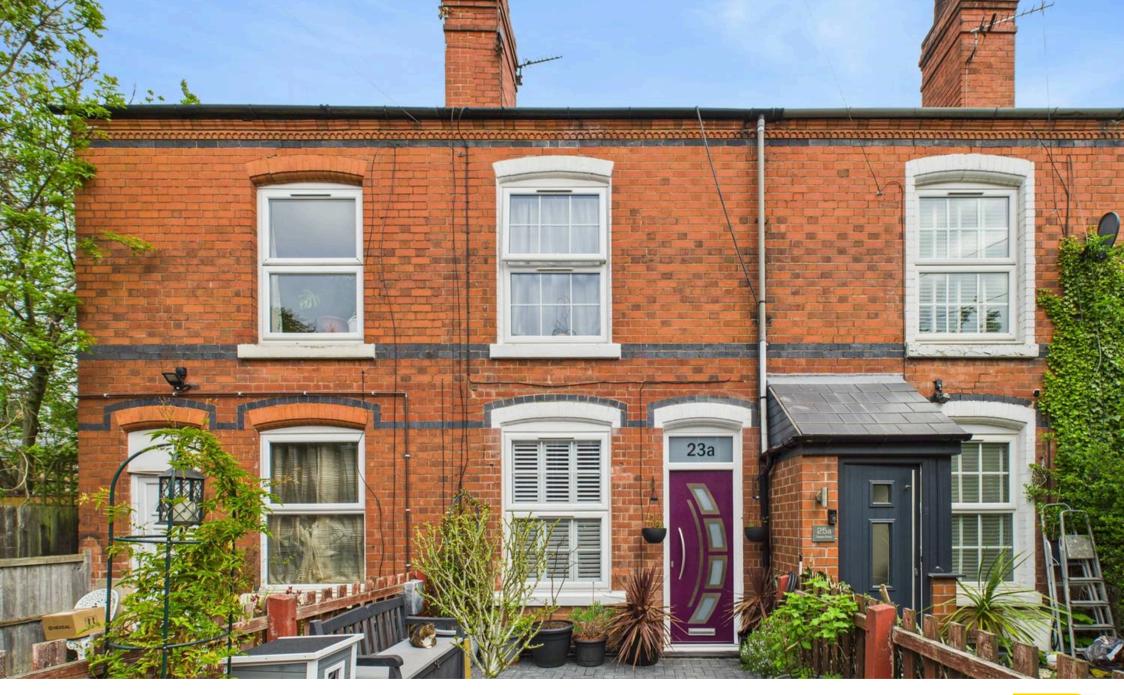

## 23a Staples Street

Nottingham, Nottingham

Well-presented terraced house close to Mapperley's amenities and Nottingham City Centre! 2 reception rooms, modern kitchen, superb bathroom and a versatile loft space plus a superb garden!

Council Tax band: A

Tenure: Freehold

**EPC Energy Efficiency Rating: D** 

**EPC Environmental Impact Rating: E** 

- Well-presented terrace house
- Ideal for a first-time buyer or investor
- Within easy reach of Mapperley's amenities and a short commute to Nottingham City Centre
- Bright lounge with timber-effect flooring
- Versatile dining room with a feature working fire
- Fitted kitchen with space for freestanding appliances
- Two first floor bedrooms and a versatile loft space with flooring, lights and power
- Superb modern bathroom with a three-piece suite and twin showerheads
- Useful externally accessed utility/store
- Fantastic low-maintenance courtyard-style rear garden