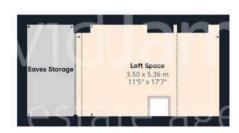

Council Tax band: A

Tenure: Freehold

**EPC Energy Efficiency Rating: D** 

**EPC Environmental Impact Rating: E** 

- Well-presented terrace house
- Ideal for a first-time buyer or investor
- Within easy reach of Mapperley's amenities and a short commute to Nottingham City Centre
- Bright lounge with timber-effect flooring
- Versatile dining room with a feature working fire
- Fitted kitchen with space for freestanding appliances
- Two first floor bedrooms and a versatile loft space with flooring, lights and power
- Superb modern bathroom with a three-piece suite and twin showerheads
- Useful externally accessed utility/store
- Fantastic low-maintenance courtyard-style rear garden

Floor 1