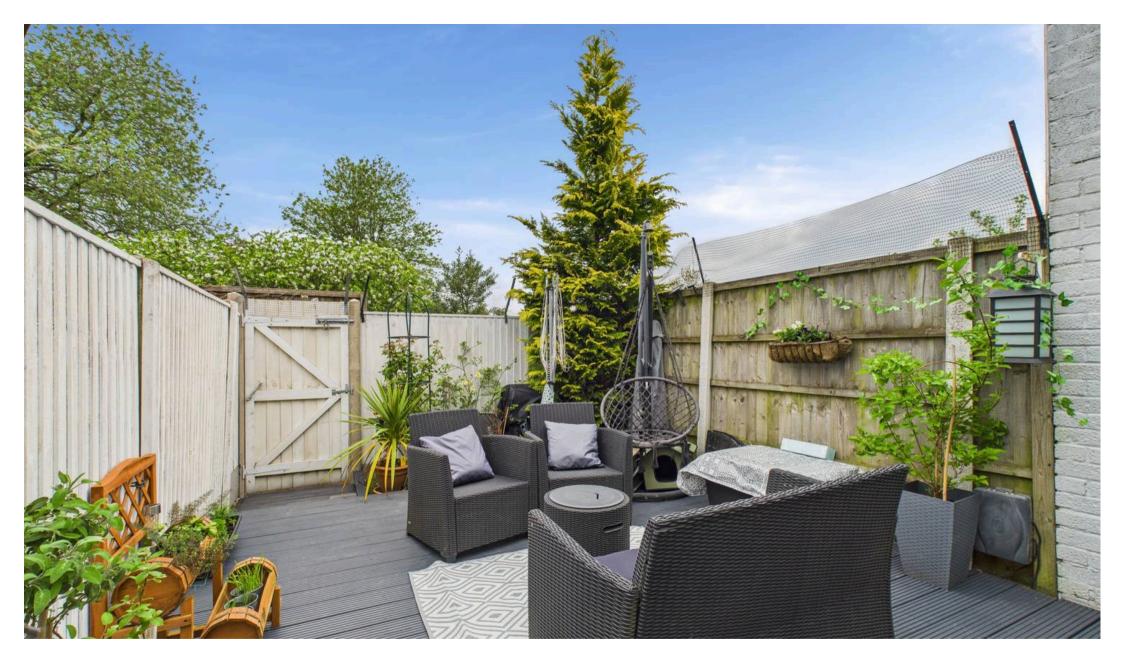

Council Tax band: A

Tenure: Freehold

**EPC Energy Efficiency Rating: D** 

**EPC Environmental Impact Rating: E** 

- Well-presented terrace house
- Ideal for a first-time buyer or investor
- Within easy reach of Mapperley's amenities and a short commute to Nottingham City Centre
- Bright lounge with timber-effect flooring
- Versatile dining room with a feature working fire
- Fitted kitchen with space for freestanding appliances
- Two first floor bedrooms and a versatile loft space with flooring, lights and power
- Superb modern bathroom with a three-piece suite and twin showerheads
- Useful externally accessed utility/store
- Fantastic low-maintenance courtyard-style rear garden