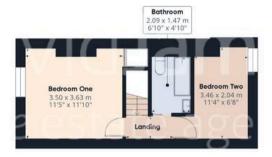

Council Tax band: A

Tenure: Freehold

**EPC Energy Efficiency Rating: D** 

**EPC Environmental Impact Rating: E** 

- Well-presented terrace house
- Ideal for a first-time buyer or investor
- Within easy reach of Mapperley's amenities and a short commute to Nottingham City Centre
- Bright lounge with timber-effect flooring
- Versatile dining room with a feature working fire
- Fitted kitchen with space for freestanding appliances
- Two first floor bedrooms and a versatile loft space with flooring, lights and power
- Superb modern bathroom with a three-piece suite and twin showerheads
- Useful externally accessed utility/store
- Fantastic low-maintenance courtyard-style rear garden

Floor 1