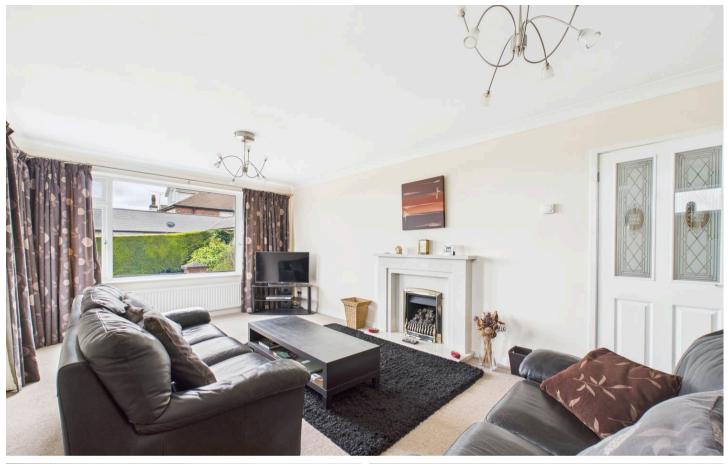

Council Tax band: D

Tenure: Freehold

- Detached bungalow offered with no upward chain
- A short distance from Mapperley, Gedling and Carlton's nearby amenities
- Welcoming entrance hall with a convenient WC
- Bright and spacious lounge with excellent views towards Gedling Country Park
- Generous breakfast kitchen with a range of fitted units
- Three double bedrooms (main bedroom with in-built wardrobes)
- Bathroom with a four-piece suite (including a separate shower cubicle)
- Large boarded loft space provides huge potential
- Superb south-easterly facing lawned garden with an initial patio terrace
- Driveway and garage with an adjoining workshop area