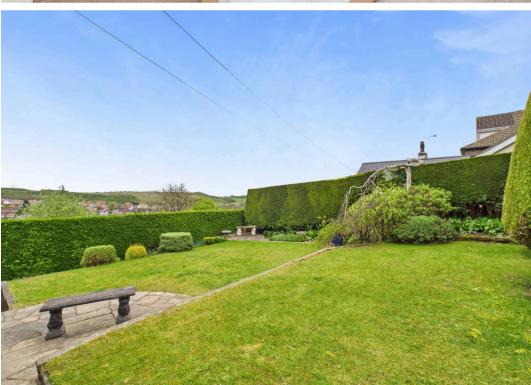

Council Tax band: D

Tenure: Freehold

- Detached bungalow offered with no upward chain
- A short distance from Mapperley, Gedling and Carlton's nearby amenities
- Welcoming entrance hall with a convenient WC
- Bright and spacious lounge with excellent views towards Gedling Country Park
- Generous breakfast kitchen with a range of fitted units
- Three double bedrooms (main bedroom with in-built wardrobes)
- Bathroom with a four-piece suite (including a separate shower cubicle)
- Large boarded loft space provides huge potential
- Superb south-easterly facing lawned garden with an initial patio terrace
- Driveway and garage with an adjoining workshop area