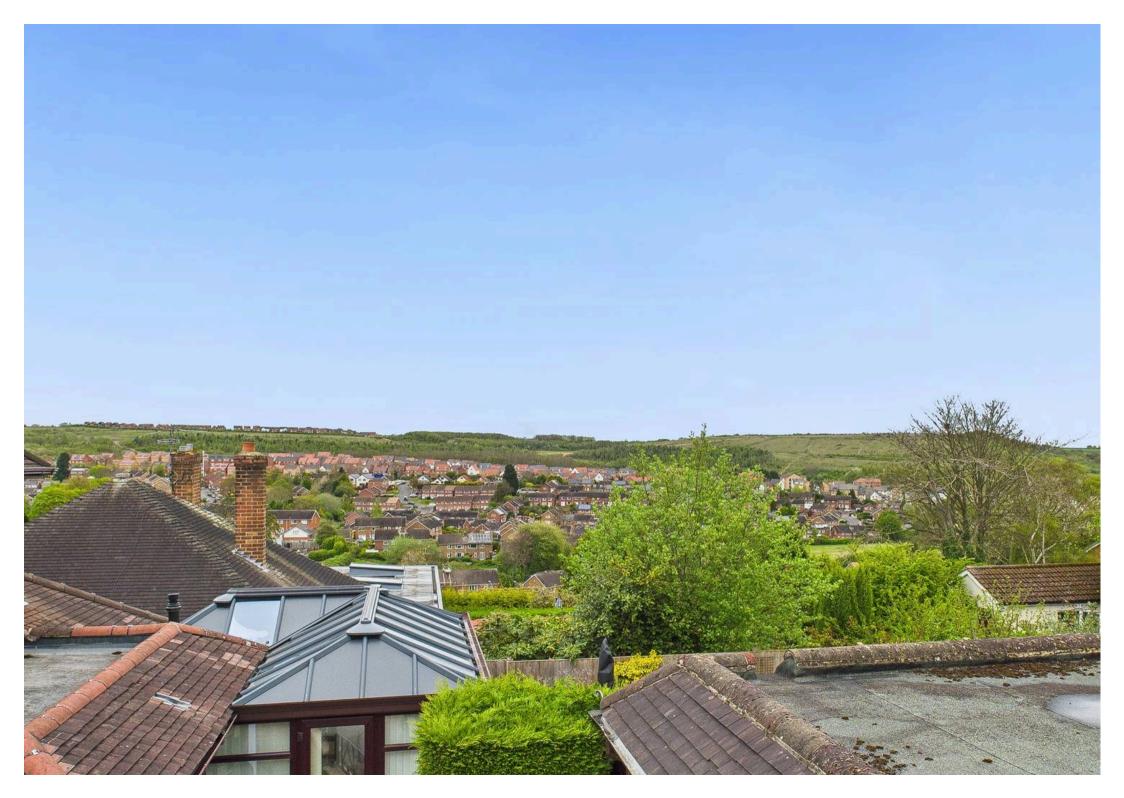

# Gedling, Nottingham

NO CHAIN! Generous detached bungalow with excellent views towards Gedling Country Park! Lounge, kitchen, 3 double beds and a large loft with potential plus a southerly-facing garden, drive and garage!

Council Tax band: D

Tenure: Freehold

- Detached bungalow offered with no upward chain
- A short distance from Mapperley, Gedling and Carlton's nearby amenities
- Welcoming entrance hall with a convenient WC
- Bright and spacious lounge with excellent views towards Gedling Country Park
- Generous breakfast kitchen with a range of fitted units
- Three double bedrooms (main bedroom with in-built wardrobes)
- Bathroom with a four-piece suite (including a separate shower cubicle)
- Large boarded loft space provides huge potential
- Superb south-easterly facing lawned garden with an initial patio terrace
- Driveway and garage with an adjoining workshop area