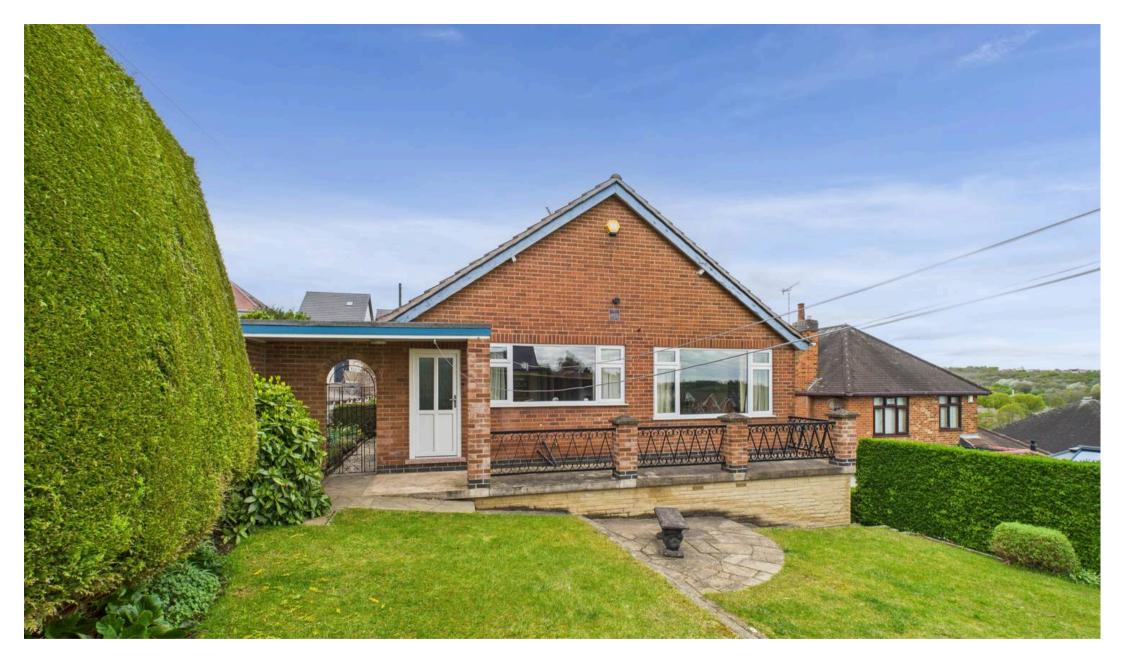

# Gedling, Nottingham

NO CHAIN! Generous detached bungalow with excellent views towards Gedling Country Park! Lounge, kitchen, 3 double beds and a large loft with potential plus a southerly-facing garden, drive and garage!

Council Tax band: D

Tenure: Freehold

- Detached bungalow offered with no upward chain
- A short distance from Mapperley, Gedling and Carlton's nearby amenities
- Welcoming entrance hall with a convenient WC
- Bright and spacious lounge with excellent views towards Gedling Country Park
- Generous breakfast kitchen with a range of fitted units
- Three double bedrooms (main bedroom with in-built wardrobes)
- Bathroom with a four-piece suite (including a separate shower cubicle)
- Large boarded loft space provides huge potential
- Superb south-easterly facing lawned garden with an initial patio terrace
- Driveway and garage with an adjoining workshop area