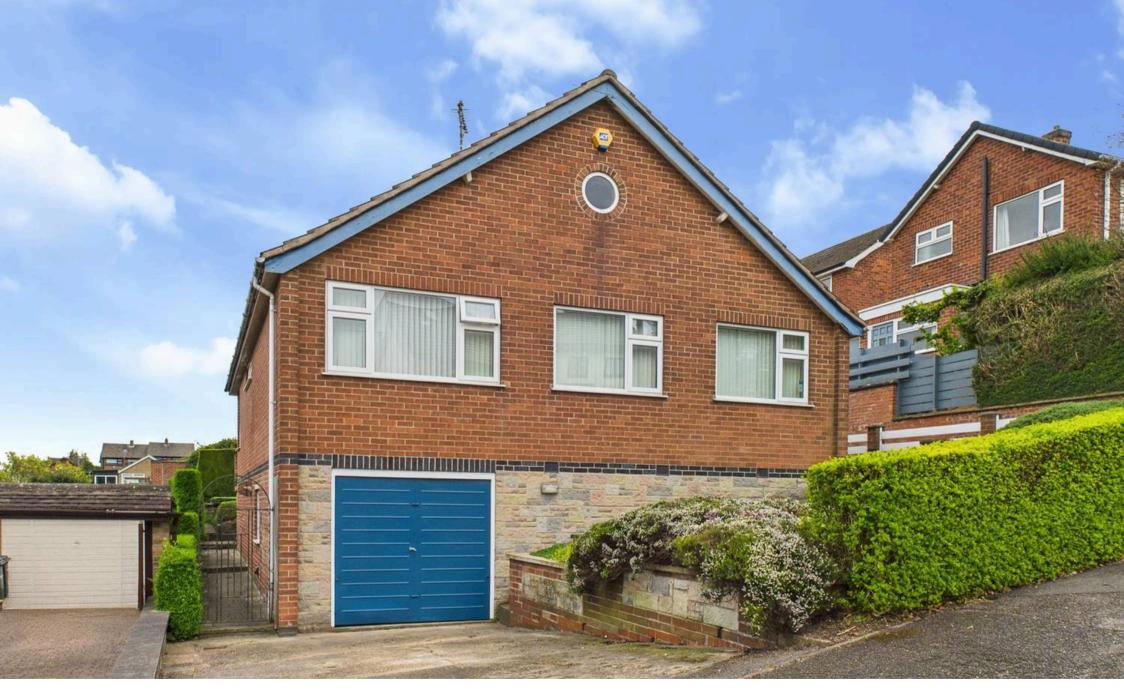

# Gedling, Nottingham

NO CHAIN! Generous detached bungalow with excellent views towards Gedling Country Park! Lounge, kitchen, 3 double beds and a large loft with potential plus a southerly-facing garden, drive and garage!

Council Tax band: D

Tenure: Freehold

- Detached bungalow offered with no upward chain
- A short distance from Mapperley, Gedling and Carlton's nearby amenities
- Welcoming entrance hall with a convenient WC
- Bright and spacious lounge with excellent views towards Gedling Country Park
- Generous breakfast kitchen with a range of fitted units
- Three double bedrooms (main bedroom with in-built wardrobes)
- Bathroom with a four-piece suite (including a separate shower cubicle)
- Large boarded loft space provides huge potential
- Superb south-easterly facing lawned garden with an initial patio terrace
- Driveway and garage with an adjoining workshop area