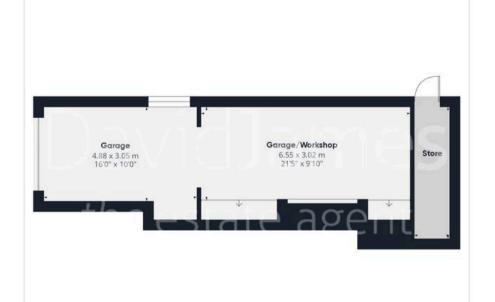

Council Tax band: D

Tenure: Freehold

- Detached bungalow offered with no upward chain
- A short distance from Mapperley, Gedling and Carlton's nearby amenities
- Welcoming entrance hall with a convenient WC
- Bright and spacious lounge with excellent views towards Gedling Country Park
- Generous breakfast kitchen with a range of fitted units
- Three double bedrooms (main bedroom with in-built wardrobes)
- Bathroom with a four-piece suite (including a separate shower cubicle)
- Large boarded loft space provides huge potential
- Superb south-easterly facing lawned garden with an initial patio terrace
- Driveway and garage with an adjoining workshop area

### Approximate total area

225.21 m<sup>2</sup> 2424.15 ft<sup>2</sup>

While every attempt has been made to ensure accuracy, all measurements are approximate, not to scale. This floor plan is for illustrative purposes only.

Calculations are based on RICS IPMS 3C standard.