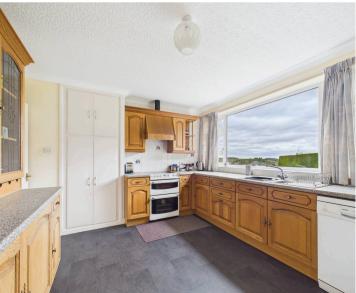

Council Tax band: D

Tenure: Freehold

- Detached bungalow offered with no upward chain
- A short distance from Mapperley, Gedling and Carlton's nearby amenities
- Welcoming entrance hall with a convenient WC
- Bright and spacious lounge with excellent views towards Gedling Country Park
- Generous breakfast kitchen with a range of fitted units
- Three double bedrooms (main bedroom with in-built wardrobes)
- Bathroom with a four-piece suite (including a separate shower cubicle)
- Large boarded loft space provides huge potential
- Superb south-easterly facing lawned garden with an initial patio terrace
- Driveway and garage with an adjoining workshop area