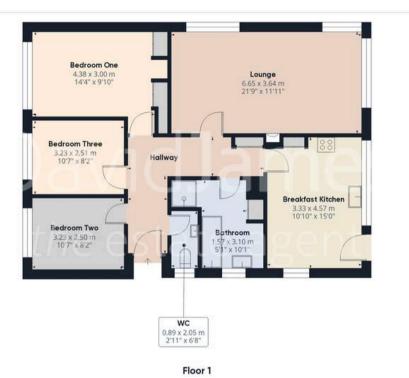

Council Tax band: D

Tenure: Freehold

- Detached bungalow offered with no upward chain
- A short distance from Mapperley, Gedling and Carlton's nearby amenities
- Welcoming entrance hall with a convenient WC
- Bright and spacious lounge with excellent views towards Gedling Country Park
- Generous breakfast kitchen with a range of fitted units
- Three double bedrooms (main bedroom with in-built wardrobes)
- Bathroom with a four-piece suite (including a separate shower cubicle)
- Large boarded loft space provides huge potential
- Superb south-easterly facing lawned garden with an initial patio terrace
- Driveway and garage with an adjoining workshop area

### Approximate total area

225.21 m<sup>2</sup> 2424.15 ft<sup>2</sup>

While every attempt has been made to ensure accuracy, all measurements are approximate, not to scale. This floor plan is for illustrative purposes only.

Calculations are based on RICS IPMS 3C standard.