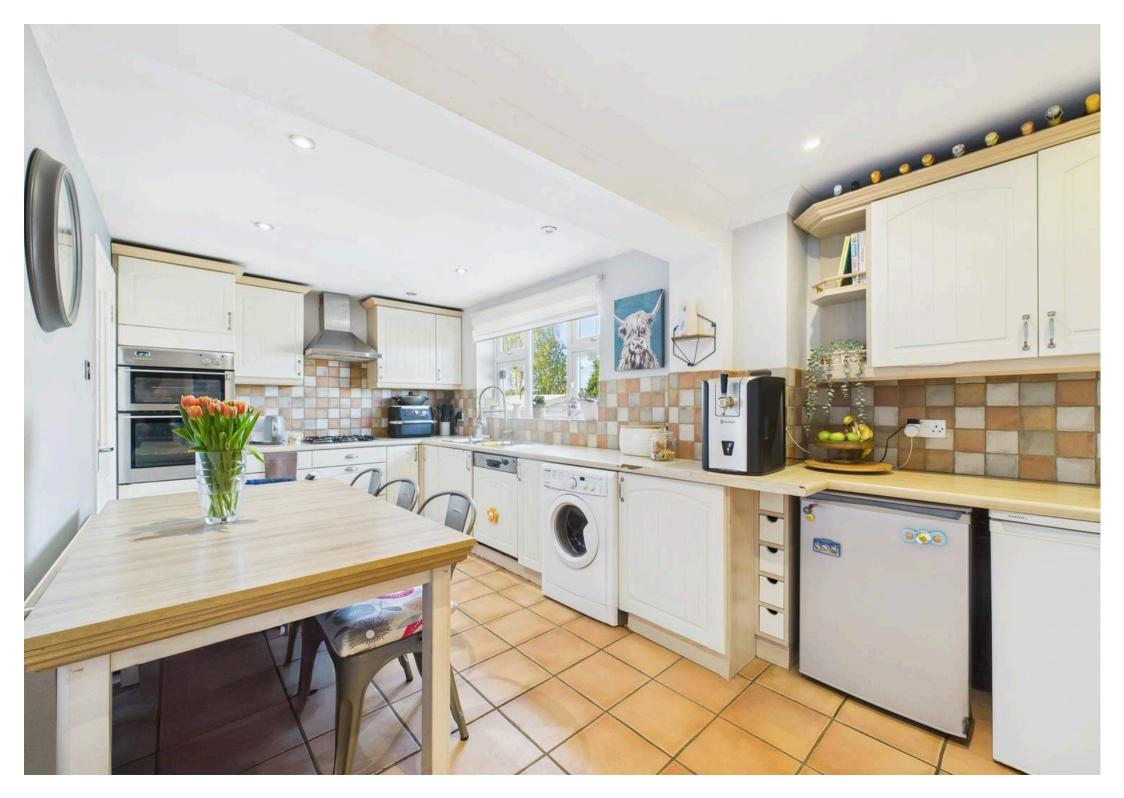

Council Tax band: B

Tenure: Freehold

- Semi-detached family home
- Well-presented throughout with viewing highly recommended
- Fantastic views towards Gedling Country Park
- Within easy reach of Gedling, Carlton and Mapperley's amenities, schools and transport links
- Bright and spacious lounge with a feature fireplace and French doors
- Separate and versatile second sitting room
- Country-style dining kitchen with a range of integrated appliances
- Four first floor bedrooms (main bedroom with an en-suite shower room)
- Modern family bathroom with stylish finishes
- Landscaped multi-level rear garden with a feature terraced seating area