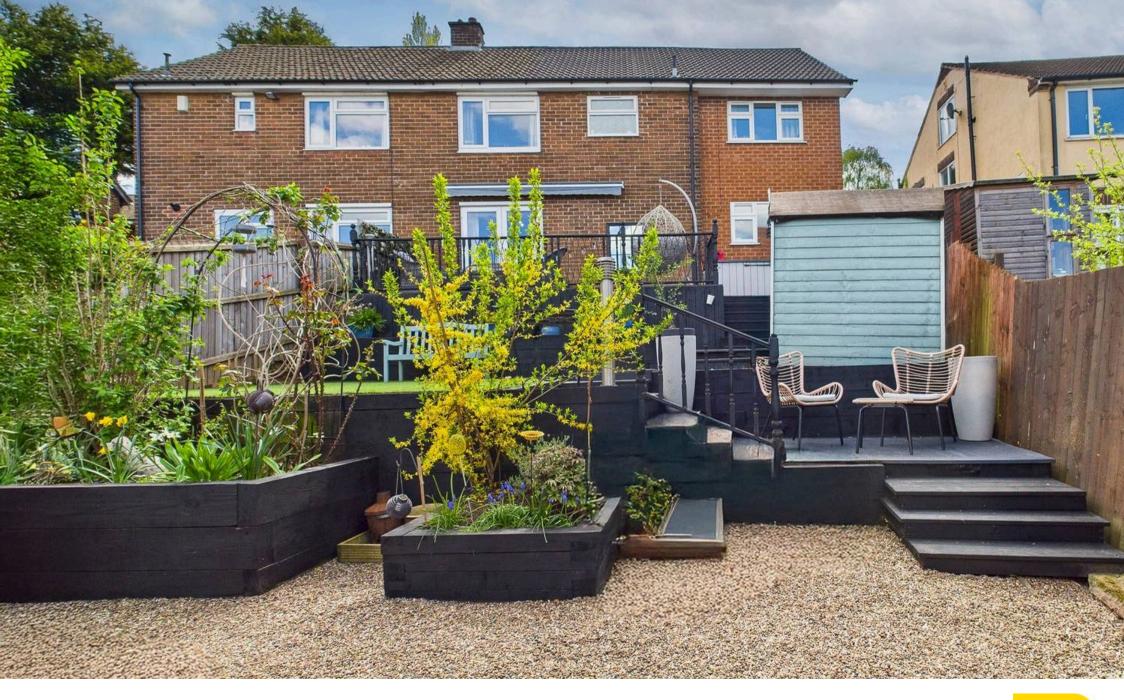

# Gedling, Nottingham

This well-presented 4 bed semi-detached home features two reception areas, a country-style dining kitchen, impressive views over Gedling Country Park and a landscaped multi-level garden. A must-view!

Council Tax band: B

Tenure: Freehold

- Semi-detached family home
- Well-presented throughout with viewing highly recommended
- Fantastic views towards Gedling Country Park
- Within easy reach of Gedling, Carlton and Mapperley's amenities, schools and transport links
- Bright and spacious lounge with a feature fireplace and French doors
- Separate and versatile second sitting room
- Country-style dining kitchen with a range of integrated appliances
- Four first floor bedrooms (main bedroom with an en-suite shower room)
- Modern family bathroom with stylish finishes
- Landscaped multi-level rear garden with a feature terraced seating area