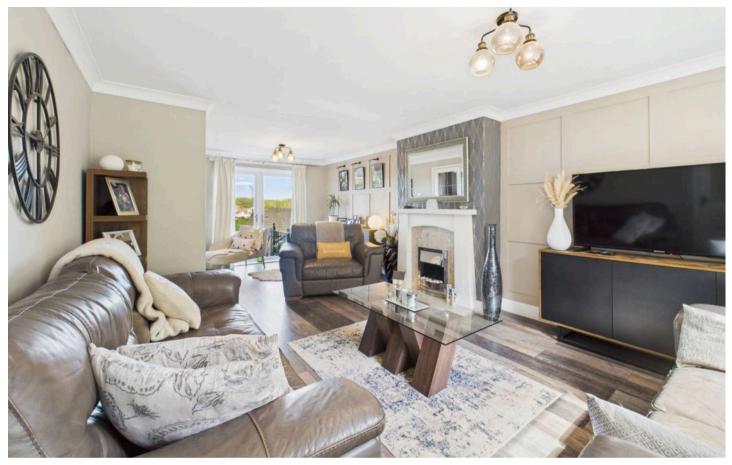

Council Tax band: B

Tenure: Freehold

- Semi-detached family home
- Well-presented throughout with viewing highly recommended
- Fantastic views towards Gedling Country Park
- Within easy reach of Gedling, Carlton and Mapperley's amenities, schools and transport links
- Bright and spacious lounge with a feature fireplace and French doors
- Separate and versatile second sitting room
- Country-style dining kitchen with a range of integrated appliances
- Four first floor bedrooms (main bedroom with an en-suite shower room)
- Modern family bathroom with stylish finishes
- Landscaped multi-level rear garden with a feature terraced seating area