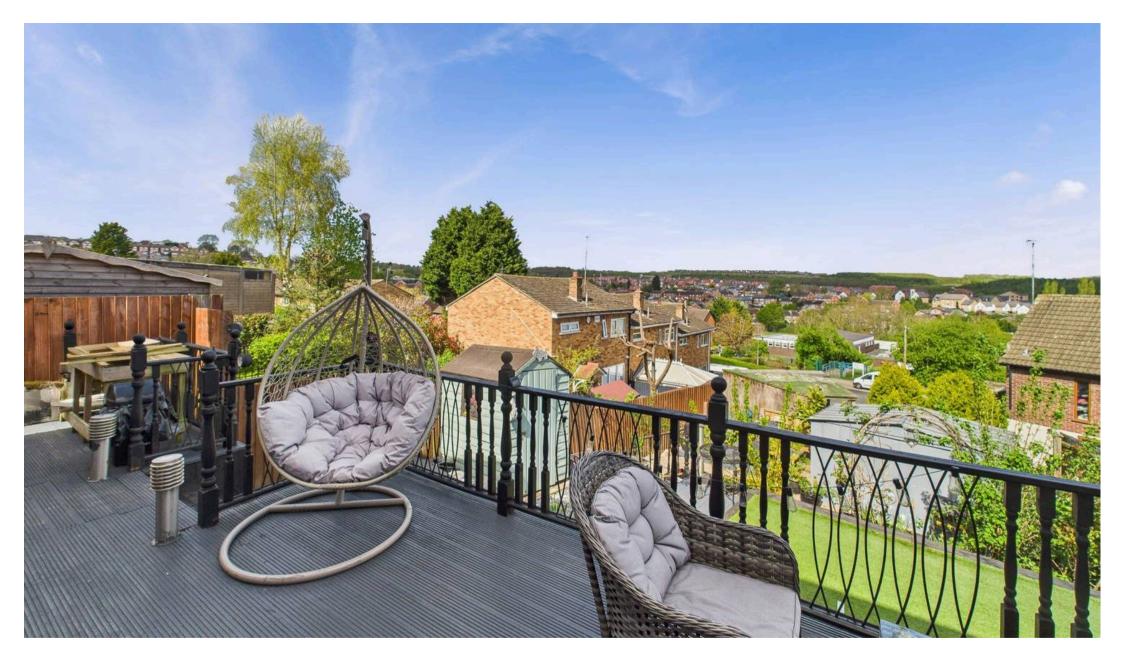

# Gedling, Nottingham

This well-presented 4 bed semi-detached home features two reception areas, a country-style dining kitchen, impressive views over Gedling Country Park and a landscaped multi-level garden. A must-view!

Council Tax band: B

Tenure: Freehold

- Semi-detached family home
- Well-presented throughout with viewing highly recommended
- Fantastic views towards Gedling Country Park
- Within easy reach of Gedling, Carlton and Mapperley's amenities, schools and transport links
- Bright and spacious lounge with a feature fireplace and French doors
- Separate and versatile second sitting room
- Country-style dining kitchen with a range of integrated appliances
- Four first floor bedrooms (main bedroom with an en-suite shower room)
- Modern family bathroom with stylish finishes
- Landscaped multi-level rear garden with a feature terraced seating area