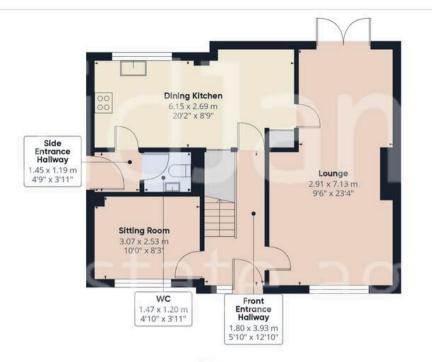

#### Floor 0

#### Approximate total area<sup>(1)</sup>

116.82 m<sup>2</sup> 1257.43 ft<sup>2</sup>

(1) Excluding balconies and terraces

While every attempt has been made to ensure accuracy, all measurements are approximate, not to scale. This floor plan is for illustrative purposes only.

Calculations are based on RICS IPMS 3C standard.

GIRAFFE360

Floor 1