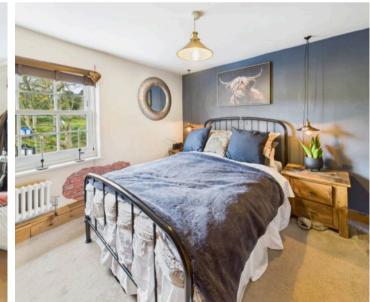

**Tenure: Freehold** 

EPC Energy Efficiency Rating: D

EPC Environmental Impact Rating:

- Delightful cottage
- Lounge/dining room with fireplace and log burner
- Bespoke modern kitchen with integrated oven and feature stable door leading to the rear garden
- One double bedroom with original fireplace and views of Lambley Church
- Superb bathroom/WC with freestanding roll top bath, washstand and separate shower cubicle with mains pressure shower
- Combination gas central heating
- UPVC double glazing with feature sash windows to the front elevation
- Established rear garden with block paved patio and brick-built outbuildings
- Viewing strongly recommended
- Highly sought after village location in Lambley