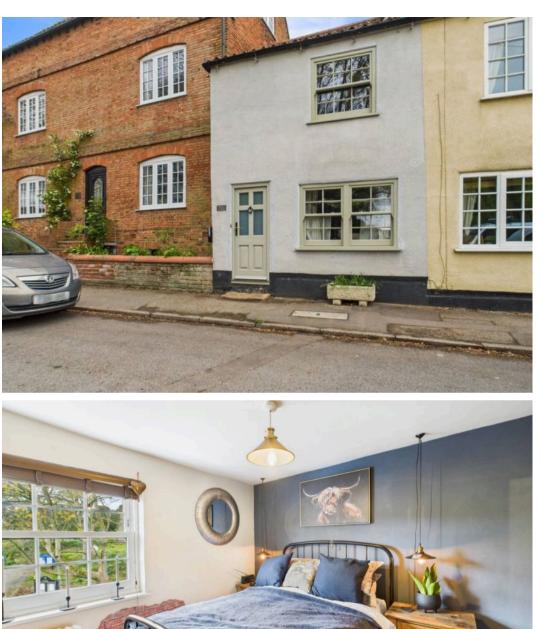

## Lambley, Nottingham

Charming 1-bed cottage in the highly sought after village of Lambley!. Lounge/dining room, modern kitchen, double bedroom, luxury bathroom, established garden. Original features and views of Lambley Church! Council Tax band: B

**Tenure: Freehold** 

EPC Energy Efficiency Rating: D

EPC Environmental Impact Rating:

- Delightful cottage
- Lounge/dining room with fireplace and log burner
- Bespoke modern kitchen with integrated oven and feature stable door leading to the rear garden
- One double bedroom with original fireplace and views of Lambley Church
- Superb bathroom/WC with freestanding roll top bath, washstand and separate shower cubicle with mains pressure shower
- Combination gas central heating
- UPVC double glazing with feature sash windows to the front elevation
- Established rear garden with block paved patio and brick-built outbuildings
- Viewing strongly recommended
- Highly sought after village location in Lambley