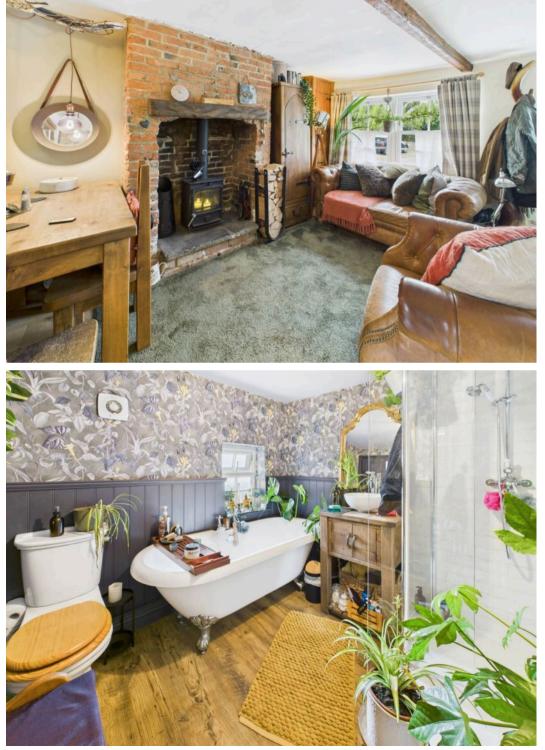

**Tenure: Freehold** 

EPC Energy Efficiency Rating: D

EPC Environmental Impact Rating:

- Delightful cottage
- Lounge/dining room with fireplace and log burner
- Bespoke modern kitchen with integrated oven and feature stable door leading to the rear garden
- One double bedroom with original fireplace and views of Lambley Church
- Superb bathroom/WC with freestanding roll top bath, washstand and separate shower cubicle with mains pressure shower
- Combination gas central heating
- UPVC double glazing with feature sash windows to the front elevation
- Established rear garden with block paved patio and brick-built outbuildings
- Viewing strongly recommended
- Highly sought after village location in Lambley