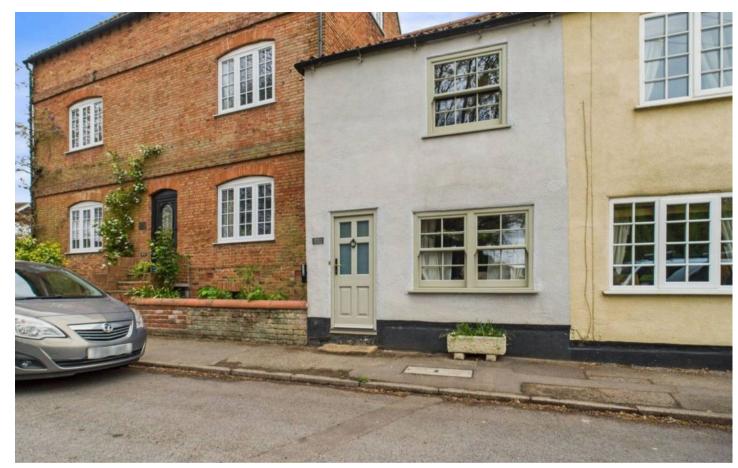

## Lambley, Nottingham

Charming 1-bed cottage in the highly sought after village of Lambley!. Lounge/dining room, modern kitchen, double bedroom, luxury bathroom, established garden. Original features and views of Lambley Church! Council Tax band: B

**Tenure: Freehold** 

EPC Energy Efficiency Rating: D

EPC Environmental Impact Rating:

- Delightful cottage
- Lounge/dining room with fireplace and log burner
- Bespoke modern kitchen with integrated oven and feature stable door leading to the rear garden
- One double bedroom with original fireplace and views of Lambley Church
- Superb bathroom/WC with freestanding roll top bath, washstand and separate shower cubicle with mains pressure shower
- Combination gas central heating
- UPVC double glazing with feature sash windows to the front elevation
- Established rear garden with block paved patio and brick-built outbuildings
- Viewing strongly recommended
- Highly sought after village location in Lambley