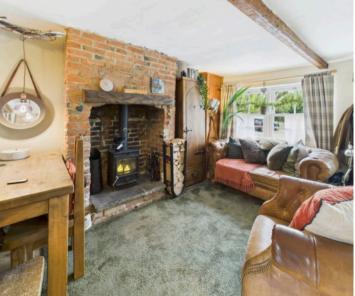

**Tenure: Freehold** 

EPC Energy Efficiency Rating: D

EPC Environmental Impact Rating:

- Delightful cottage
- Lounge/dining room with fireplace and log burner
- Bespoke modern kitchen with integrated oven and feature stable door leading to the rear garden
- One double bedroom with original fireplace and views of Lambley Church
- Superb bathroom/WC with freestanding roll top bath, washstand and separate shower cubicle with mains pressure shower
- Combination gas central heating
- UPVC double glazing with feature sash windows to the front elevation
- Established rear garden with block paved patio and brick-built outbuildings
- Viewing strongly recommended
- Highly sought after village location in Lambley