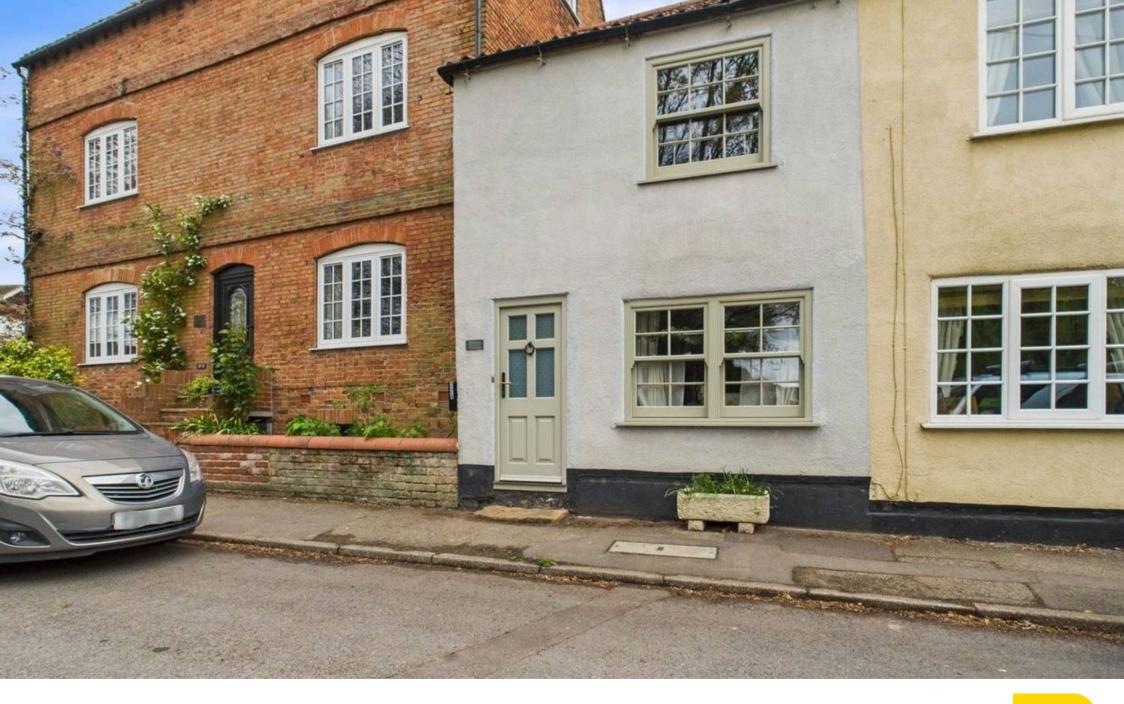

## Lambley, Nottingham

Charming 1-bed cottage in the highly sought after village of Lambley!. Lounge/dining room, modern kitchen, double bedroom, luxury bathroom, established garden. Original features and views of Lambley Church! Council Tax band: B

**Tenure: Freehold** 

EPC Energy Efficiency Rating: D

EPC Environmental Impact Rating:

- Delightful cottage
- Lounge/dining room with fireplace and log burner
- Bespoke modern kitchen with integrated oven and feature stable door leading to the rear garden
- One double bedroom with original fireplace and views of Lambley Church
- Superb bathroom/WC with freestanding roll top bath, washstand and separate shower cubicle with mains pressure shower
- Combination gas central heating
- UPVC double glazing with feature sash windows to the front elevation
- Established rear garden with block paved patio and brick-built outbuildings
- Viewing strongly recommended
- Highly sought after village location in Lambley