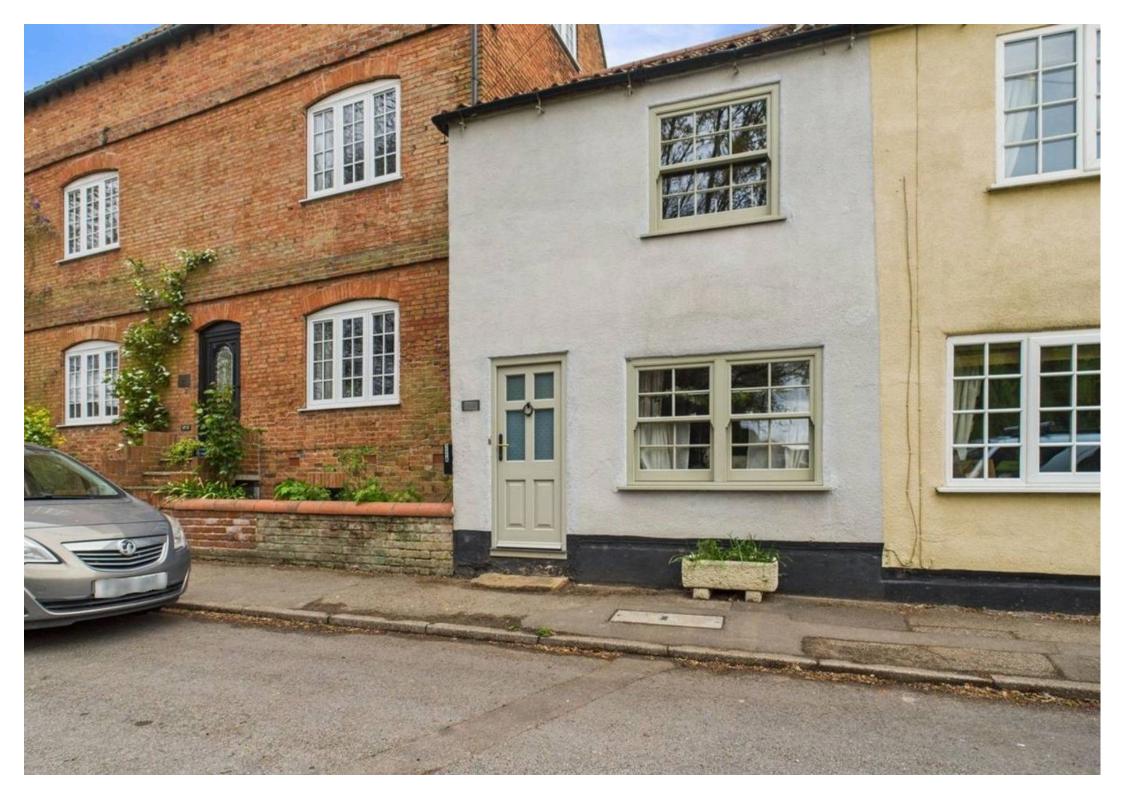

## Lambley, Nottingham

Charming 1-bed cottage in the highly sought after village of Lambley!. Lounge/dining room, modern kitchen, double bedroom, luxury bathroom, established garden. Original features and views of Lambley Church! Council Tax band: B

**Tenure: Freehold** 

EPC Energy Efficiency Rating: D

EPC Environmental Impact Rating:

- Delightful cottage
- Lounge/dining room with fireplace and log burner
- Bespoke modern kitchen with integrated oven and feature stable door leading to the rear garden
- One double bedroom with original fireplace and views of Lambley Church
- Superb bathroom/WC with freestanding roll top bath, washstand and separate shower cubicle with mains pressure shower
- Combination gas central heating
- UPVC double glazing with feature sash windows to the front elevation
- Established rear garden with block paved patio and brick-built outbuildings
- Viewing strongly recommended
- Highly sought after village location in Lambley