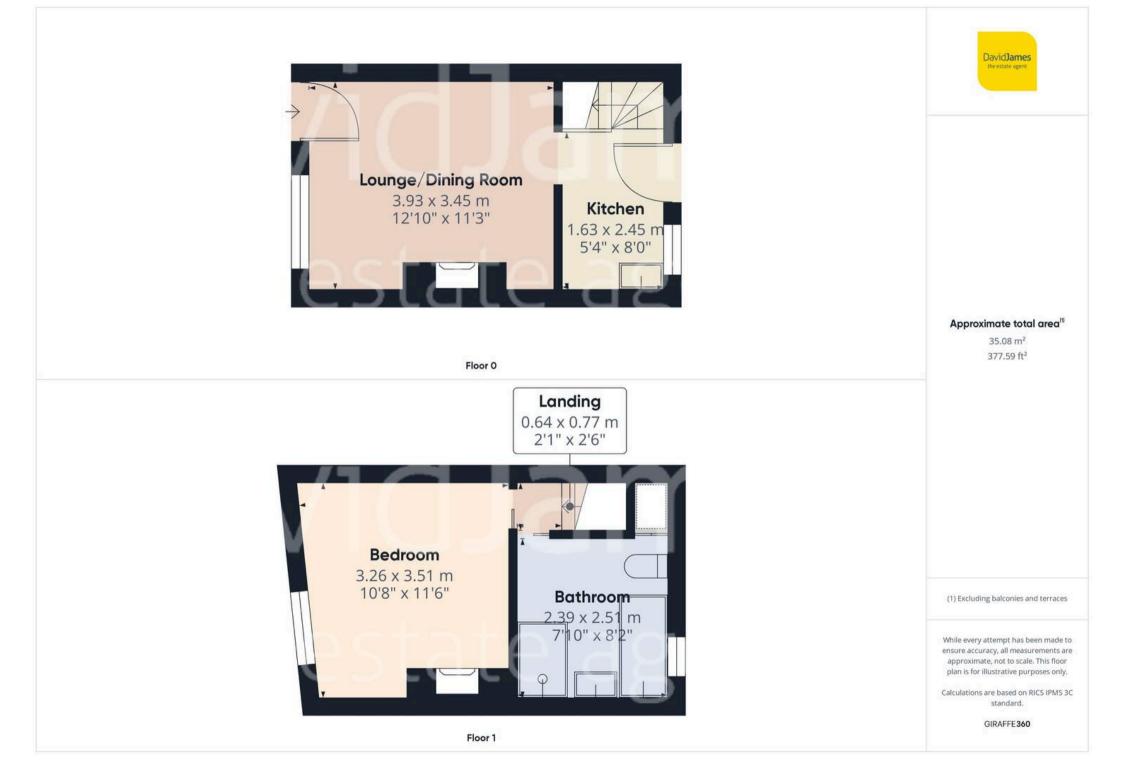

## Lambley, Nottingham

Charming 1-bed cottage in the highly sought after village of Lambley!. Lounge/dining room, modern kitchen, double bedroom, luxury bathroom, established garden. Original features and views of Lambley Church! Council Tax band: B

**Tenure: Freehold** 

EPC Energy Efficiency Rating: D

EPC Environmental Impact Rating:

- Delightful cottage
- Lounge/dining room with fireplace and log burner
- Bespoke modern kitchen with integrated oven and feature stable door leading to the rear garden
- One double bedroom with original fireplace and views of Lambley Church
- Superb bathroom/WC with freestanding roll top bath, washstand and separate shower cubicle with mains pressure shower
- Combination gas central heating
- UPVC double glazing with feature sash windows to the front elevation
- Established rear garden with block paved patio and brick-built outbuildings
- Viewing strongly recommended
- Highly sought after village location in Lambley