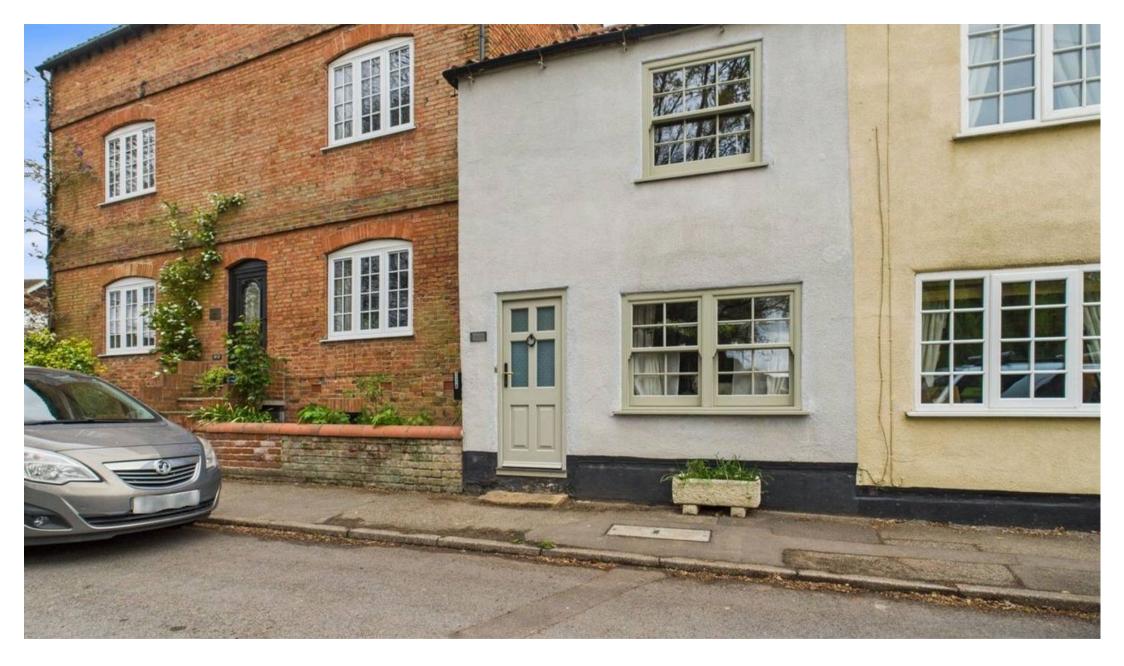

## Lambley, Nottingham

Charming 1-bed cottage in the highly sought after village of Lambley!. Lounge/dining room, modern kitchen, double bedroom, luxury bathroom, established garden. Original features and views of Lambley Church! Council Tax band: B

**Tenure: Freehold** 

EPC Energy Efficiency Rating: D

EPC Environmental Impact Rating:

- Delightful cottage
- Lounge/dining room with fireplace and log burner
- Bespoke modern kitchen with integrated oven and feature stable door leading to the rear garden
- One double bedroom with original fireplace and views of Lambley Church
- Superb bathroom/WC with freestanding roll top bath, washstand and separate shower cubicle with mains pressure shower
- Combination gas central heating
- UPVC double glazing with feature sash windows to the front elevation
- Established rear garden with block paved patio and brick-built outbuildings
- Viewing strongly recommended
- Highly sought after village location in Lambley