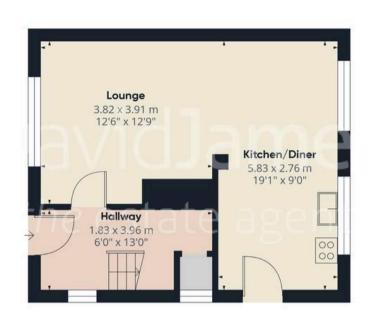

Council Tax band: B

Tenure: Freehold

**EPC Energy Efficiency Rating: D** 

EPC Environmental Impact Rating: D

- Well-presented semi-detached house
- Offered to the market with no upward chain
- Superb views across the Trent Valley
- Entrance hall with useful under-stairs storage
- Spacious open plan ground floor living space to include a lounge, dining area and kitchen
- Kitchen with a range of white units and outbuilding/utility room
- Three bedrooms and shower/wet room with WC
- Combination gas central heating and UPVC double glazing
- Rear garden with patios enjoying the wide ranging views
- Double width block paved forecourt (no drop kerb)

## Approximate total area

80.58 m<sup>2</sup> 867.36 ft<sup>2</sup>

## Reduced headroom

1.33 m<sup>2</sup> 14.33 ft<sup>2</sup>

(1) Excluding balconies and terraces

Reduced headroom

------ Below 1.5 m/5 ft

While every attempt has been made to ensure accuracy, all measurements are approximate, not to scale. This floor plan is for illustrative purposes only.

Calculations are based on RICS IPMS 3C standard.

GIRAFFE360