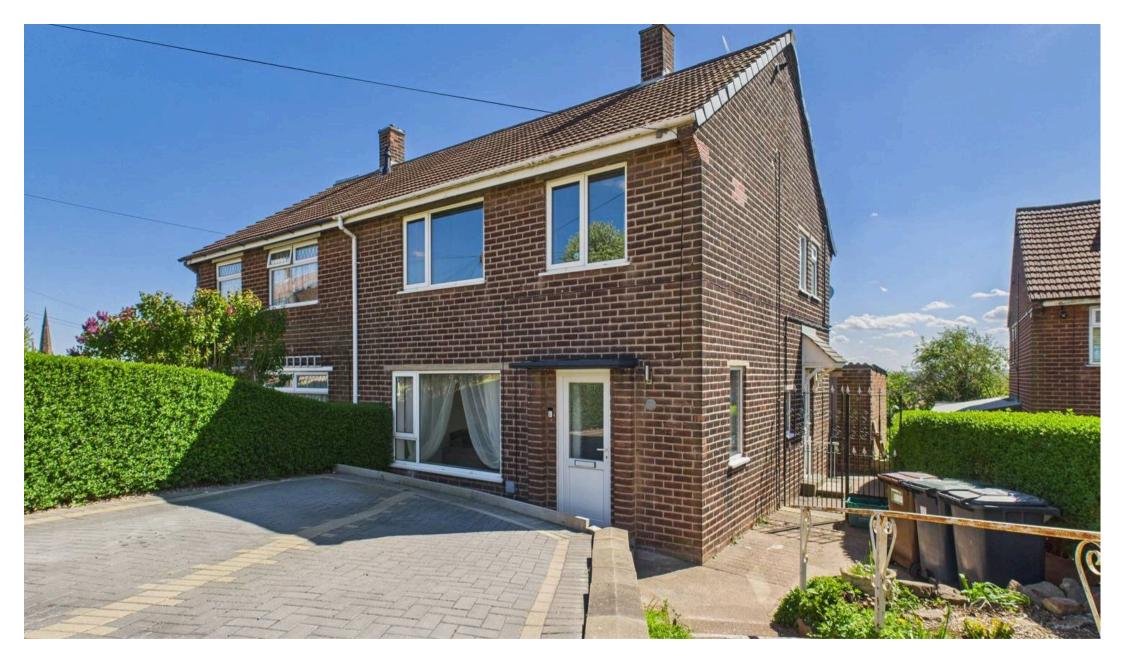

## 18 Phoenix Avenue

Gedling, Nottingham

Delightful 3-bed semi-detached house with panoramic Trent Valley views, offered to the market with no upward chain. Open ground floor layout, modern shower room/wet room and an inviting rear garden.

Council Tax band: B

Tenure: Freehold

**EPC Energy Efficiency Rating: D** 

EPC Environmental Impact Rating: D

- Well-presented semi-detached house
- Offered to the market with no upward chain
- Superb views across the Trent Valley
- Entrance hall with useful under-stairs storage
- Spacious open plan ground floor living space to include a lounge, dining area and kitchen
- Kitchen with a range of white units and outbuilding/utility room
- Three bedrooms and shower/wet room with WC
- Combination gas central heating and UPVC double glazing
- Rear garden with patios enjoying the wide ranging views
- Double width block paved forecourt (no drop kerb)