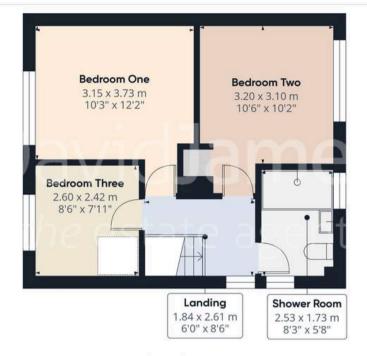

Council Tax band: B

Tenure: Freehold

**EPC Energy Efficiency Rating: D** 

EPC Environmental Impact Rating: D

- Well-presented semi-detached house
- Offered to the market with no upward chain
- Superb views across the Trent Valley
- Entrance hall with useful under-stairs storage
- Spacious open plan ground floor living space to include a lounge, dining area and kitchen
- Kitchen with a range of white units and outbuilding/utility room
- Three bedrooms and shower/wet room with WC
- Combination gas central heating and UPVC double glazing
- Rear garden with patios enjoying the wide ranging views
- Double width block paved forecourt (no drop kerb)

## Approximate total area

80.58 m<sup>2</sup> 867.36 ft<sup>2</sup>

## Reduced headroom

1.33 m<sup>2</sup> 14.33 ft<sup>2</sup>

(1) Excluding balconies and terraces

Reduced headroom

------ Below 1.5 m/5 ft

While every attempt has been made to ensure accuracy, all measurements are approximate, not to scale. This floor plan is for illustrative purposes only.

Calculations are based on RICS IPMS 3C standard.

GIRAFFE360