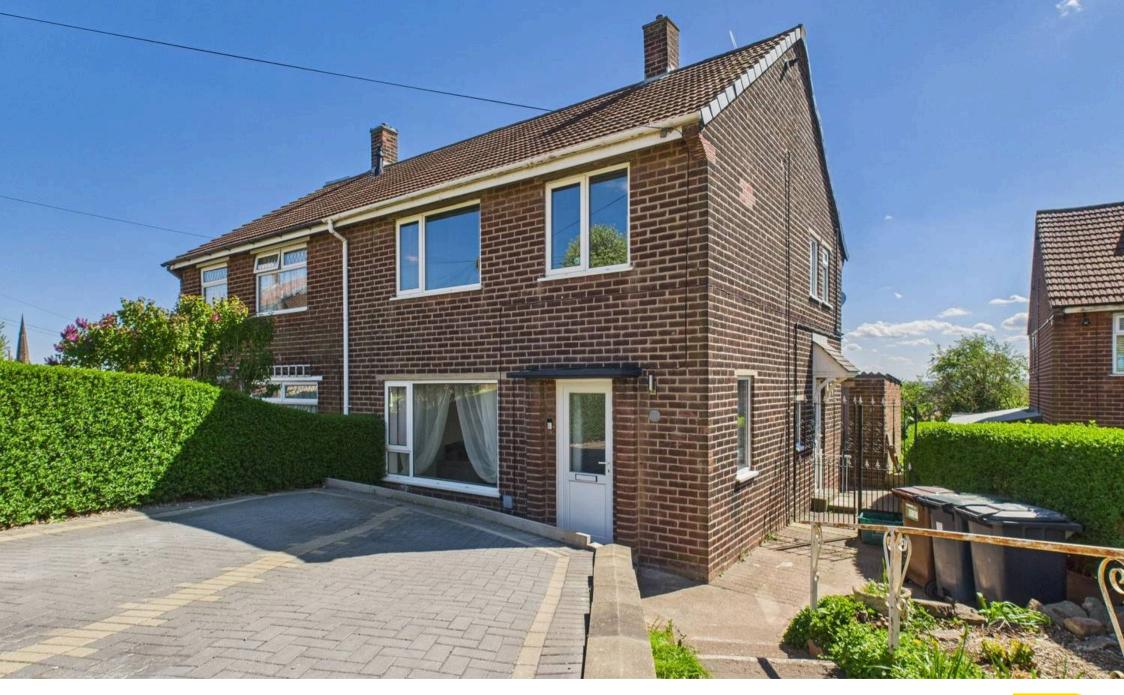

## 18 Phoenix Avenue

Gedling, Nottingham

Delightful 3-bed semi-detached house with panoramic Trent Valley views, offered to the market with no upward chain. Open ground floor layout, modern shower room/wet room and an inviting rear garden.

Council Tax band: B

Tenure: Freehold

**EPC Energy Efficiency Rating: D** 

EPC Environmental Impact Rating: D

- Well-presented semi-detached house
- Offered to the market with no upward chain
- Superb views across the Trent Valley
- Entrance hall with useful under-stairs storage
- Spacious open plan ground floor living space to include a lounge, dining area and kitchen
- Kitchen with a range of white units and outbuilding/utility room
- Three bedrooms and shower/wet room with WC
- Combination gas central heating and UPVC double glazing
- Rear garden with patios enjoying the wide ranging views
- Double width block paved forecourt (no drop kerb)