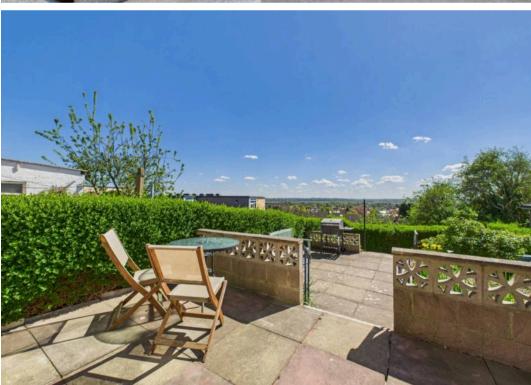

## 18 Phoenix Avenue

Gedling, Nottingham

Delightful 3-bed semi-detached house with panoramic Trent Valley views, offered to the market with no upward chain. Open ground floor layout, modern shower room/wet room and an inviting rear garden.

Council Tax band: B

Tenure: Freehold

**EPC Energy Efficiency Rating: D** 

EPC Environmental Impact Rating: D

- Well-presented semi-detached house
- Offered to the market with no upward chain
- Superb views across the Trent Valley
- Entrance hall with useful under-stairs storage
- Spacious open plan ground floor living space to include a lounge, dining area and kitchen
- Kitchen with a range of white units and outbuilding/utility room
- Three bedrooms and shower/wet room with WC
- Combination gas central heating and UPVC double glazing
- Rear garden with patios enjoying the wide ranging views
- Double width block paved forecourt (no drop kerb)