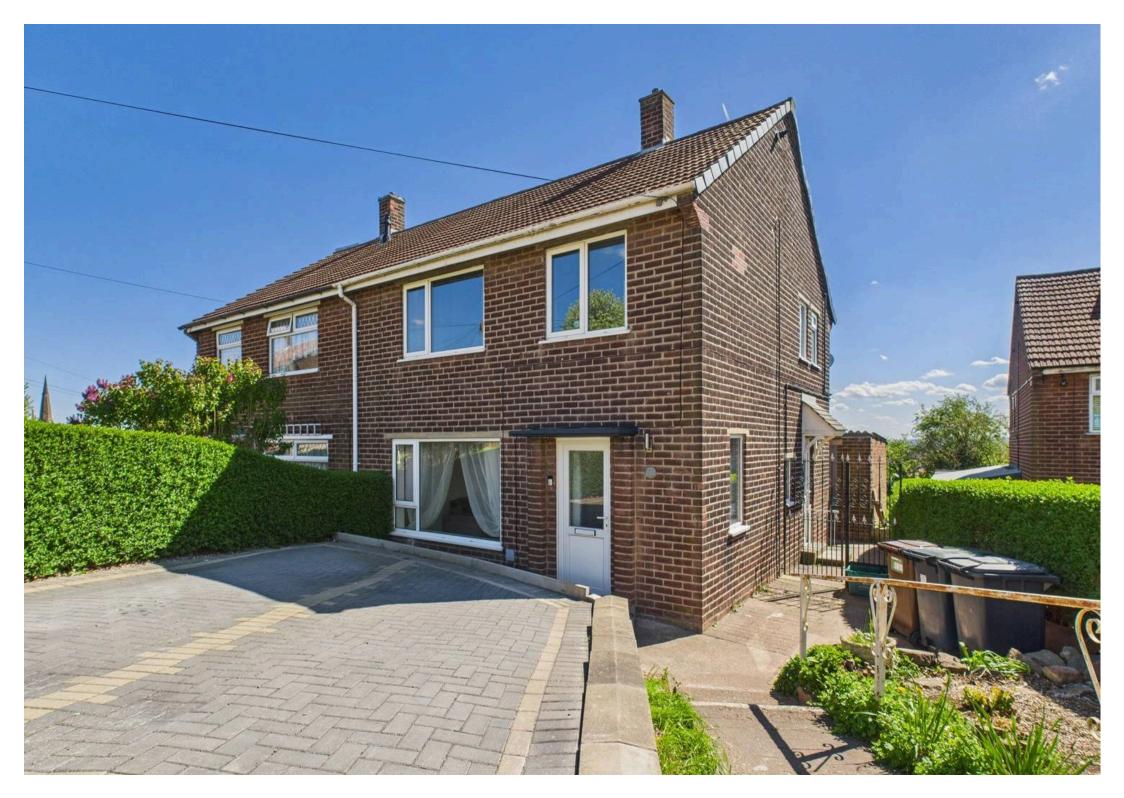

## 18 Phoenix Avenue

Gedling, Nottingham

Delightful 3-bed semi-detached house with panoramic Trent Valley views, offered to the market with no upward chain. Open ground floor layout, modern shower room/wet room and an inviting rear garden.

Council Tax band: B

Tenure: Freehold

**EPC Energy Efficiency Rating: D** 

EPC Environmental Impact Rating: D

- Well-presented semi-detached house
- Offered to the market with no upward chain
- Superb views across the Trent Valley
- Entrance hall with useful under-stairs storage
- Spacious open plan ground floor living space to include a lounge, dining area and kitchen
- Kitchen with a range of white units and outbuilding/utility room
- Three bedrooms and shower/wet room with WC
- Combination gas central heating and UPVC double glazing
- Rear garden with patios enjoying the wide ranging views
- Double width block paved forecourt (no drop kerb)