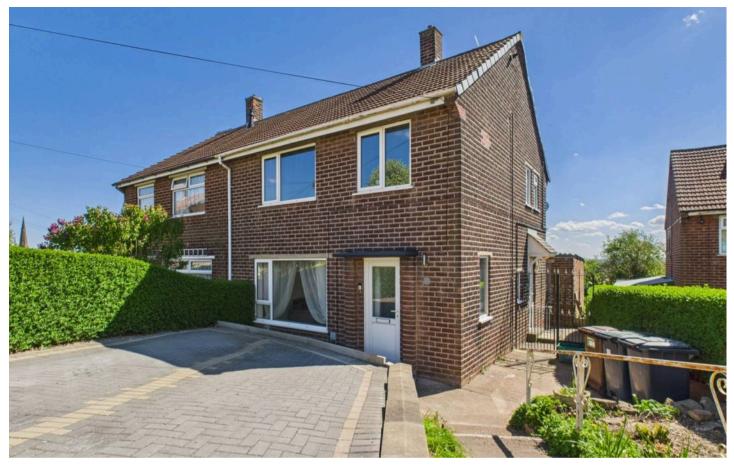

## 18 Phoenix Avenue

Gedling, Nottingham

Delightful 3-bed semi-detached house with panoramic Trent Valley views, offered to the market with no upward chain. Open ground floor layout, modern shower room/wet room and an inviting rear garden.

Council Tax band: B

Tenure: Freehold

**EPC Energy Efficiency Rating: D** 

EPC Environmental Impact Rating: D

- Well-presented semi-detached house
- Offered to the market with no upward chain
- Superb views across the Trent Valley
- Entrance hall with useful under-stairs storage
- Spacious open plan ground floor living space to include a lounge, dining area and kitchen
- Kitchen with a range of white units and outbuilding/utility room
- Three bedrooms and shower/wet room with WC
- Combination gas central heating and UPVC double glazing
- Rear garden with patios enjoying the wide ranging views
- Double width block paved forecourt (no drop kerb)