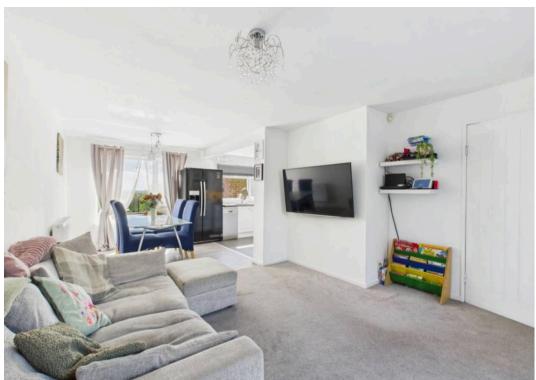

Council Tax band: B

Tenure: Freehold

**EPC Energy Efficiency Rating: D** 

EPC Environmental Impact Rating: D

- Well-presented semi-detached house
- Offered to the market with no upward chain
- Superb views across the Trent Valley
- Entrance hall with useful under-stairs storage
- Spacious open plan ground floor living space to include a lounge, dining area and kitchen
- Kitchen with a range of white units and outbuilding/utility room
- Three bedrooms and shower/wet room with WC
- Combination gas central heating and UPVC double glazing
- Rear garden with patios enjoying the wide ranging views
- Double width block paved forecourt (no drop kerb)