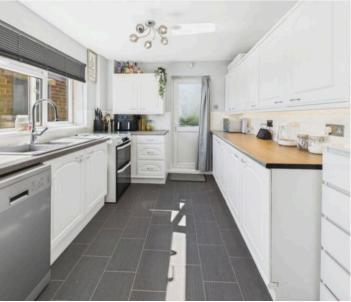

Council Tax band: B

Tenure: Freehold

**EPC Energy Efficiency Rating: D** 

EPC Environmental Impact Rating: D

- Well-presented semi-detached house
- Offered to the market with no upward chain
- Superb views across the Trent Valley
- Entrance hall with useful under-stairs storage
- Spacious open plan ground floor living space to include a lounge, dining area and kitchen
- Kitchen with a range of white units and outbuilding/utility room
- Three bedrooms and shower/wet room with WC
- Combination gas central heating and UPVC double glazing
- Rear garden with patios enjoying the wide ranging views
- Double width block paved forecourt (no drop kerb)