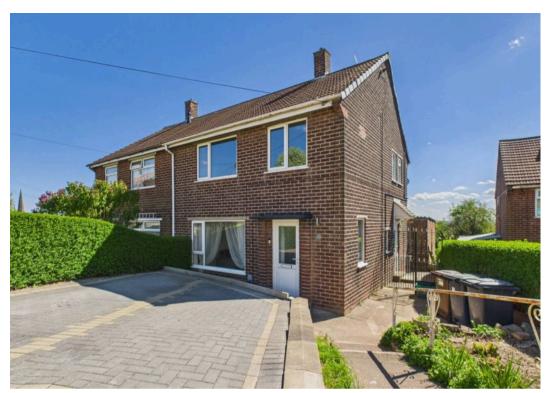

## 18 Phoenix Avenue

Gedling, Nottingham

Delightful 3-bed semi-detached house with panoramic Trent Valley views, offered to the market with no upward chain. Open ground floor layout, modern shower room/wet room and an inviting rear garden.

Council Tax band: B

Tenure: Freehold

**EPC Energy Efficiency Rating: D** 

EPC Environmental Impact Rating: D

- Well-presented semi-detached house
- Offered to the market with no upward chain
- Superb views across the Trent Valley
- Entrance hall with useful under-stairs storage
- Spacious open plan ground floor living space to include a lounge, dining area and kitchen
- Kitchen with a range of white units and outbuilding/utility room
- Three bedrooms and shower/wet room with WC
- Combination gas central heating and UPVC double glazing
- Rear garden with patios enjoying the wide ranging views
- Double width block paved forecourt (no drop kerb)