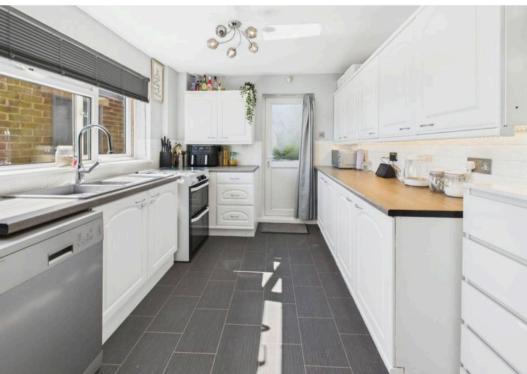

Council Tax band: B

Tenure: Freehold

**EPC Energy Efficiency Rating: D** 

EPC Environmental Impact Rating: D

- Well-presented semi-detached house
- Offered to the market with no upward chain
- Superb views across the Trent Valley
- Entrance hall with useful under-stairs storage
- Spacious open plan ground floor living space to include a lounge, dining area and kitchen
- Kitchen with a range of white units and outbuilding/utility room
- Three bedrooms and shower/wet room with WC
- Combination gas central heating and UPVC double glazing
- Rear garden with patios enjoying the wide ranging views
- Double width block paved forecourt (no drop kerb)