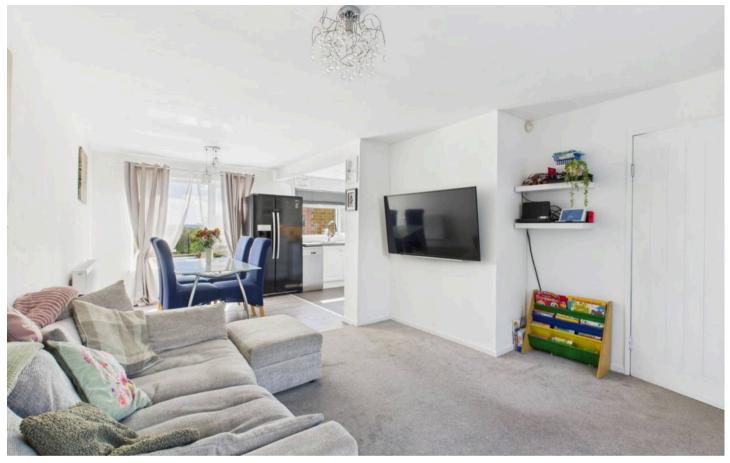

Council Tax band: B

Tenure: Freehold

**EPC Energy Efficiency Rating: D** 

EPC Environmental Impact Rating: D

- Well-presented semi-detached house
- Offered to the market with no upward chain
- Superb views across the Trent Valley
- Entrance hall with useful under-stairs storage
- Spacious open plan ground floor living space to include a lounge, dining area and kitchen
- Kitchen with a range of white units and outbuilding/utility room
- Three bedrooms and shower/wet room with WC
- Combination gas central heating and UPVC double glazing
- Rear garden with patios enjoying the wide ranging views
- Double width block paved forecourt (no drop kerb)