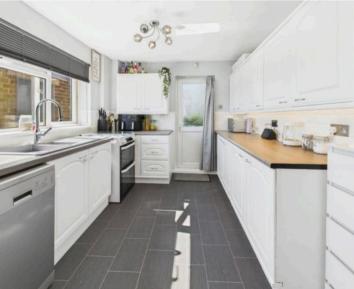

Council Tax band: B

Tenure: Freehold

**EPC Energy Efficiency Rating: D** 

EPC Environmental Impact Rating: D

- Well-presented semi-detached house
- Offered to the market with no upward chain
- Superb views across the Trent Valley
- Entrance hall with useful under-stairs storage
- Spacious open plan ground floor living space to include a lounge, dining area and kitchen
- Kitchen with a range of white units and outbuilding/utility room
- Three bedrooms and shower/wet room with WC
- Combination gas central heating and UPVC double glazing
- Rear garden with patios enjoying the wide ranging views
- Double width block paved forecourt (no drop kerb)