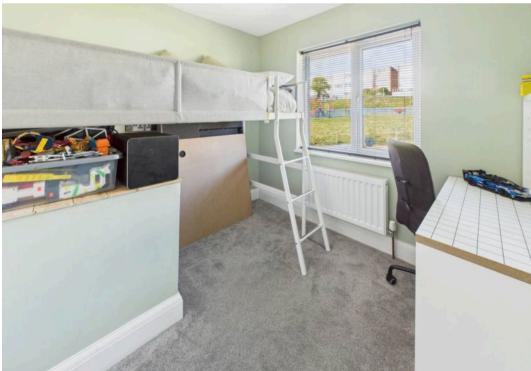

Council Tax band: B

Tenure: Freehold

**EPC Energy Efficiency Rating: D** 

EPC Environmental Impact Rating: D

- Well-presented semi-detached house
- Offered to the market with no upward chain
- Superb views across the Trent Valley
- Entrance hall with useful under-stairs storage
- Spacious open plan ground floor living space to include a lounge, dining area and kitchen
- Kitchen with a range of white units and outbuilding/utility room
- Three bedrooms and shower/wet room with WC
- Combination gas central heating and UPVC double glazing
- Rear garden with patios enjoying the wide ranging views
- Double width block paved forecourt (no drop kerb)