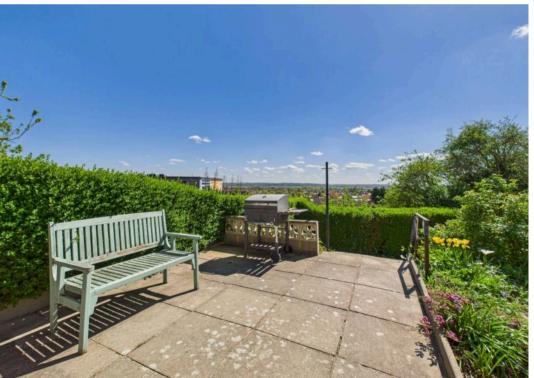

## Gedling, Nottingham

Delightful 3-bed semi-detached house with panoramic Trent Valley views, offered to the market with no upward chain. Open ground floor layout, modern shower room/wet room and an inviting rear garden.

Council Tax band: B

Tenure: Freehold

**EPC Energy Efficiency Rating: D** 

EPC Environmental Impact Rating: D

- Well-presented semi-detached house
- Offered to the market with no upward chain
- Superb views across the Trent Valley
- Entrance hall with useful under-stairs storage
- Spacious open plan ground floor living space to include a lounge, dining area and kitchen
- Kitchen with a range of white units and outbuilding/utility room
- Three bedrooms and shower/wet room with WC
- Combination gas central heating and UPVC double glazing
- Rear garden with patios enjoying the wide ranging views
- Double width block paved forecourt (no drop kerb)