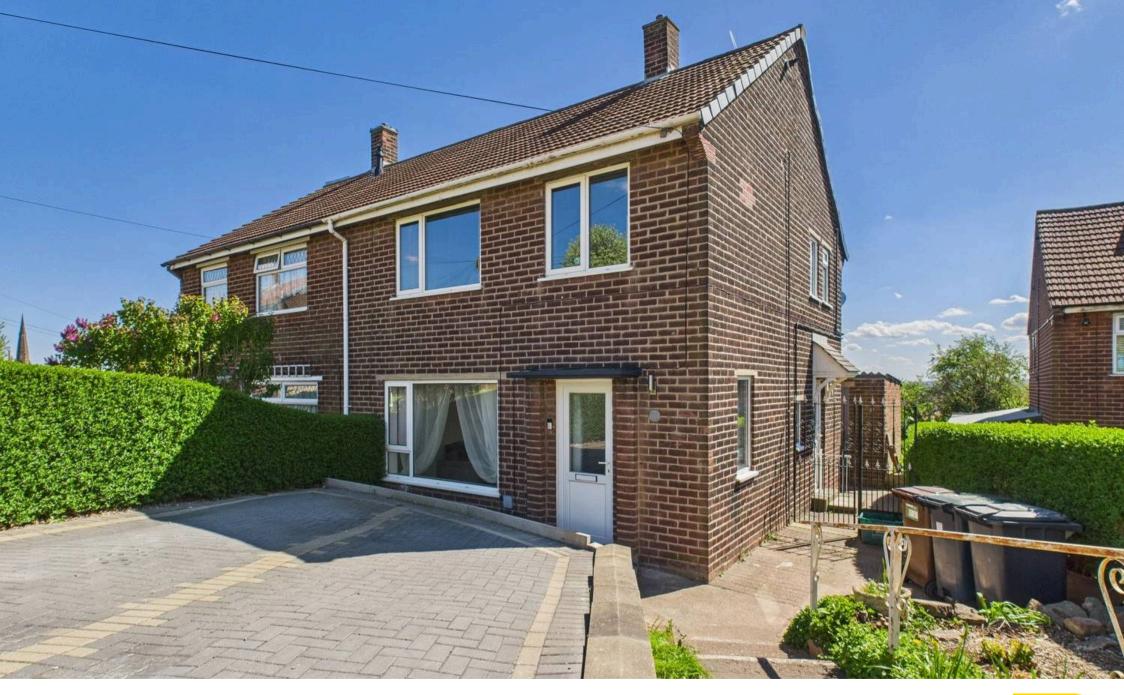

## Gedling, Nottingham

Delightful 3-bed semi-detached house with panoramic Trent Valley views, offered to the market with no upward chain. Open ground floor layout, modern shower room/wet room and an inviting rear garden.

Council Tax band: B

Tenure: Freehold

**EPC Energy Efficiency Rating: D** 

EPC Environmental Impact Rating: D

- Well-presented semi-detached house
- Offered to the market with no upward chain
- Superb views across the Trent Valley
- Entrance hall with useful under-stairs storage
- Spacious open plan ground floor living space to include a lounge, dining area and kitchen
- Kitchen with a range of white units and outbuilding/utility room
- Three bedrooms and shower/wet room with WC
- Combination gas central heating and UPVC double glazing
- Rear garden with patios enjoying the wide ranging views
- Double width block paved forecourt (no drop kerb)