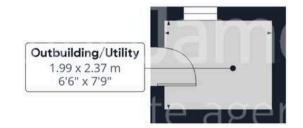

Council Tax band: B

Tenure: Freehold

**EPC Energy Efficiency Rating: D** 

EPC Environmental Impact Rating: D

- Well-presented semi-detached house
- Offered to the market with no upward chain
- Superb views across the Trent Valley
- Entrance hall with useful under-stairs storage
- Spacious open plan ground floor living space to include a lounge, dining area and kitchen
- Kitchen with a range of white units and outbuilding/utility room
- Three bedrooms and shower/wet room with WC
- Combination gas central heating and UPVC double glazing
- Rear garden with patios enjoying the wide ranging views
- Double width block paved forecourt (no drop kerb)