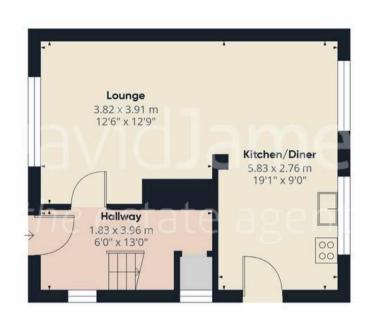

Floor 1 Building 1

### Approximate total area

80.58 m<sup>2</sup> 867.36 ft<sup>2</sup>

#### Reduced headroom

1.33 m<sup>2</sup> 14.33 ft<sup>2</sup>

(1) Excluding balconies and terraces

Reduced headroom

------ Below 1.5 m/5 ft

While every attempt has been made to ensure accuracy, all measurements are approximate, not to scale. This floor plan is for illustrative purposes only.

Calculations are based on RICS IPMS 3C standard.

GIRAFFE360