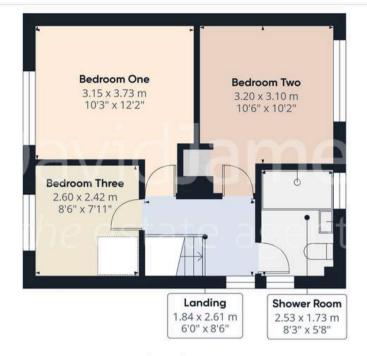

Floor 1 Building 1

### Approximate total area

80.58 m<sup>2</sup> 867.36 ft<sup>2</sup>

#### Reduced headroom

1.33 m<sup>2</sup> 14.33 ft<sup>2</sup>

(1) Excluding balconies and terraces

Reduced headroom

------ Below 1.5 m/5 ft

While every attempt has been made to ensure accuracy, all measurements are approximate, not to scale. This floor plan is for illustrative purposes only.

Calculations are based on RICS IPMS 3C standard.

GIRAFFE360