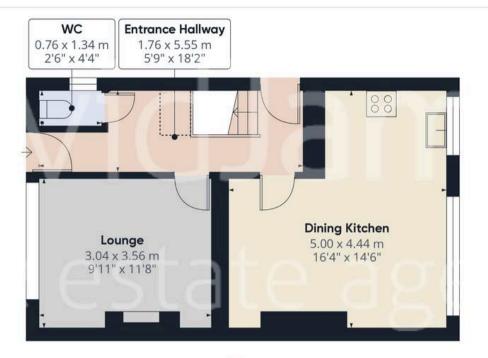

Council Tax band: B

Tenure: Freehold

EPC Energy Efficiency Rating: D

**EPC Environmental Impact Rating: E** 

- Well-presented semi-detached family home
- Recently redecorated throughout with neutral decor
- Offered to the market with no upward chain
- Spacious lounge with inglenook fireplace and bay fronted window
- Superb open plan kitchen with an adjoining versatile dining/sitting area
- Three bedrooms (including a modern ensuite)
- Contemporary family shower room with a three-piece suite
- Generous, enclosed and south-easterly facing lawned garden with an initial decked patio terrace
- Within easy reach of Mapperley's vibrant amenities, popular schools and frequent bus services
- Wonderful views over Nottinghamshire available to the rear

## Approximate total area®

77.53 m<sup>2</sup> 834.52 ft<sup>2</sup>