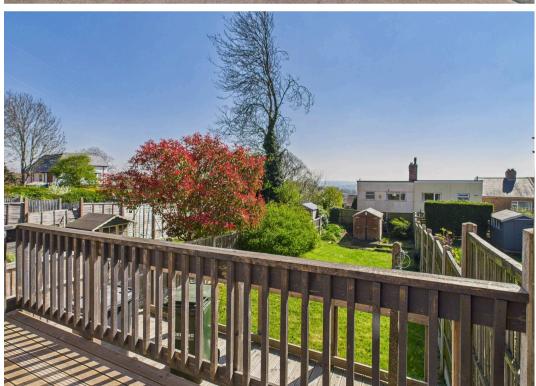

Council Tax band: B

Tenure: Freehold

EPC Energy Efficiency Rating: D

**EPC Environmental Impact Rating: E** 

- Well-presented semi-detached family home
- Recently redecorated throughout with neutral decor
- Offered to the market with no upward chain
- Spacious lounge with inglenook fireplace and bay fronted window
- Superb open plan kitchen with an adjoining versatile dining/sitting area
- Three bedrooms (including a modern ensuite)
- Contemporary family shower room with a three-piece suite
- Generous, enclosed and south-easterly facing lawned garden with an initial decked patio terrace
- Within easy reach of Mapperley's vibrant amenities, popular schools and frequent bus services
- Wonderful views over Nottinghamshire available to the rear