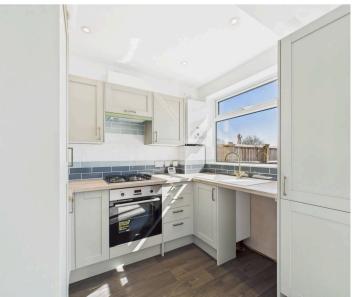

Council Tax band: B

Tenure: Freehold

EPC Energy Efficiency Rating: D

**EPC Environmental Impact Rating: E** 

- Well-presented semi-detached family home
- Recently redecorated throughout with neutral decor
- Offered to the market with no upward chain
- Spacious lounge with inglenook fireplace and bay fronted window
- Superb open plan kitchen with an adjoining versatile dining/sitting area
- Three bedrooms (including a modern ensuite)
- Contemporary family shower room with a three-piece suite
- Generous, enclosed and south-easterly facing lawned garden with an initial decked patio terrace
- Within easy reach of Mapperley's vibrant amenities, popular schools and frequent bus services
- Wonderful views over Nottinghamshire available to the rear