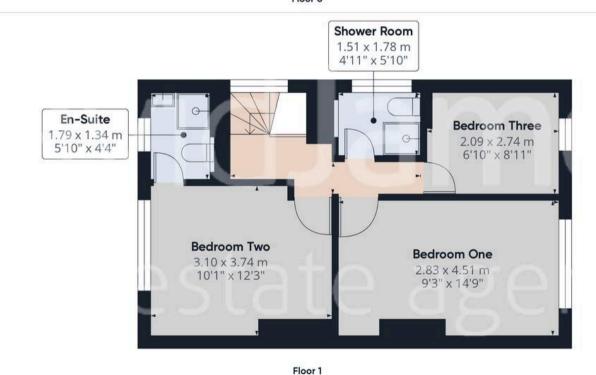

Council Tax band: B

Tenure: Freehold

EPC Energy Efficiency Rating: D

**EPC Environmental Impact Rating: E** 

- Well-presented semi-detached family home
- Recently redecorated throughout with neutral decor
- Offered to the market with no upward chain
- Spacious lounge with inglenook fireplace and bay fronted window
- Superb open plan kitchen with an adjoining versatile dining/sitting area
- Three bedrooms (including a modern ensuite)
- Contemporary family shower room with a three-piece suite
- Generous, enclosed and south-easterly facing lawned garden with an initial decked patio terrace
- Within easy reach of Mapperley's vibrant amenities, popular schools and frequent bus services
- Wonderful views over Nottinghamshire available to the rear

## Approximate total area®

77.53 m<sup>2</sup> 834.52 ft<sup>2</sup>