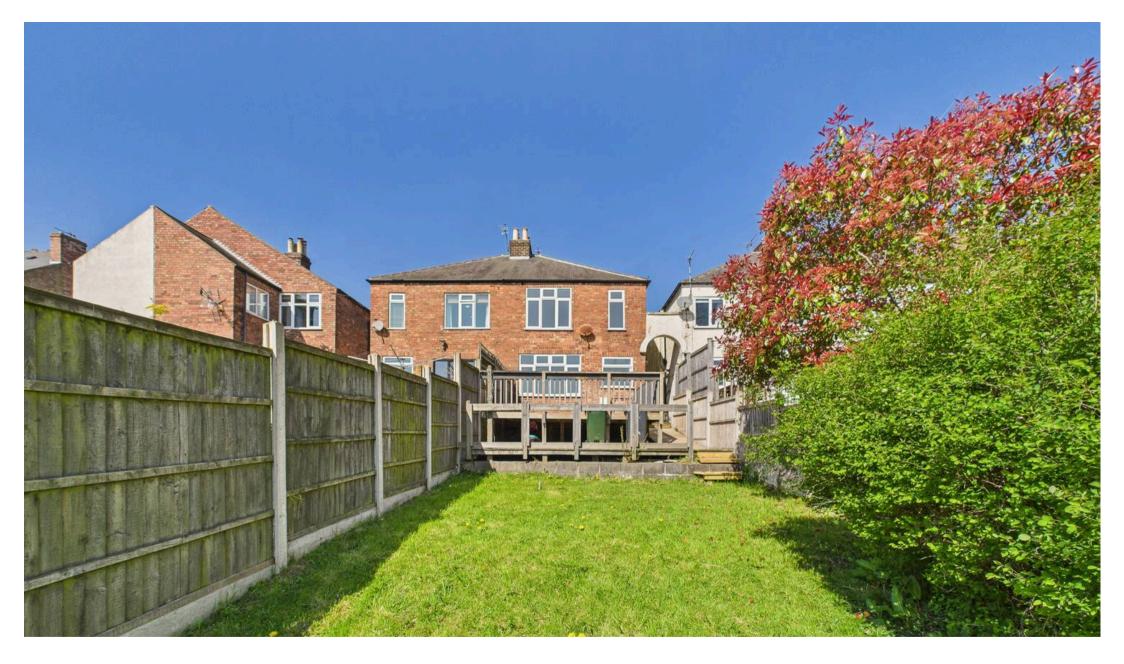

Council Tax band: B

Tenure: Freehold

EPC Energy Efficiency Rating: D

**EPC Environmental Impact Rating: E** 

- Well-presented semi-detached family home
- Recently redecorated throughout with neutral decor
- Offered to the market with no upward chain
- Spacious lounge with inglenook fireplace and bay fronted window
- Superb open plan kitchen with an adjoining versatile dining/sitting area
- Three bedrooms (including a modern ensuite)
- Contemporary family shower room with a three-piece suite
- Generous, enclosed and south-easterly facing lawned garden with an initial decked patio terrace
- Within easy reach of Mapperley's vibrant amenities, popular schools and frequent bus services
- Wonderful views over Nottinghamshire available to the rear