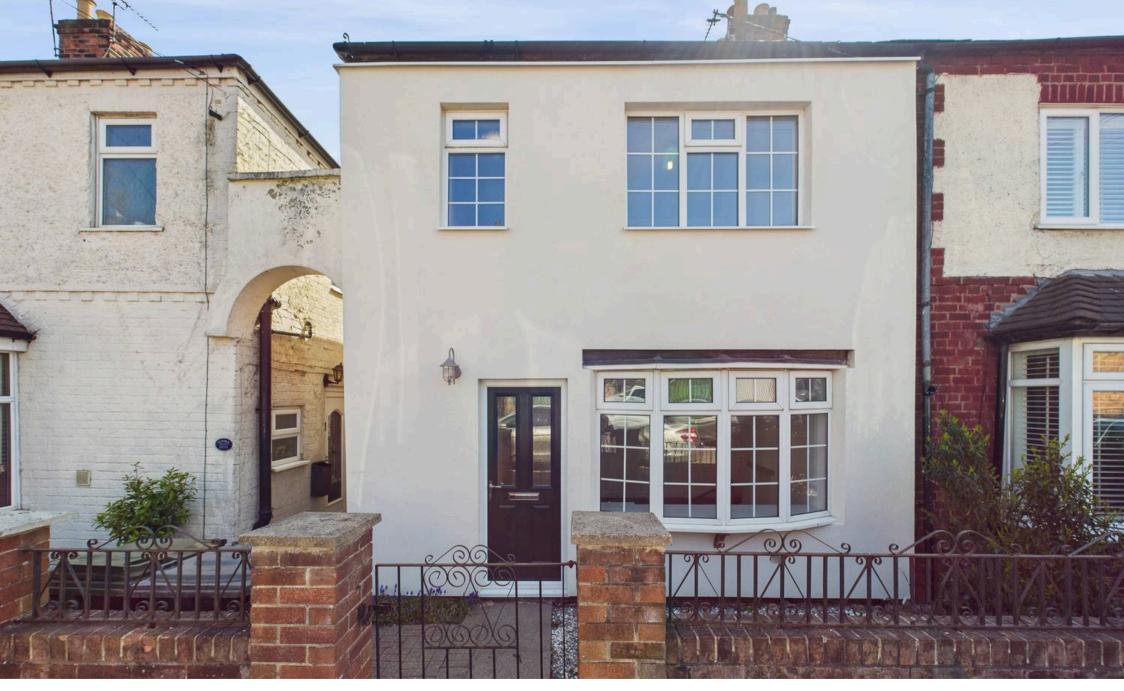

# 20 Haywood Road

Mapperley, Nottingham

Stylish semi-detached home offered with no chain, close to Mapperey's vibrant amenities! Boasting a lounge, dining kitchen, 3 beds and both an en-suite and shower room plus a southerly-facing garden!

Council Tax band: B

Tenure: Freehold

EPC Energy Efficiency Rating: D

**EPC Environmental Impact Rating: E** 

- Well-presented semi-detached family home
- Recently redecorated throughout with neutral decor
- Offered to the market with no upward chain
- Spacious lounge with inglenook fireplace and bay fronted window
- Superb open plan kitchen with an adjoining versatile dining/sitting area
- Three bedrooms (including a modern ensuite)
- Contemporary family shower room with a three-piece suite
- Generous, enclosed and south-easterly facing lawned garden with an initial decked patio terrace
- Within easy reach of Mapperley's vibrant amenities, popular schools and frequent bus services
- Wonderful views over Nottinghamshire available to the rear