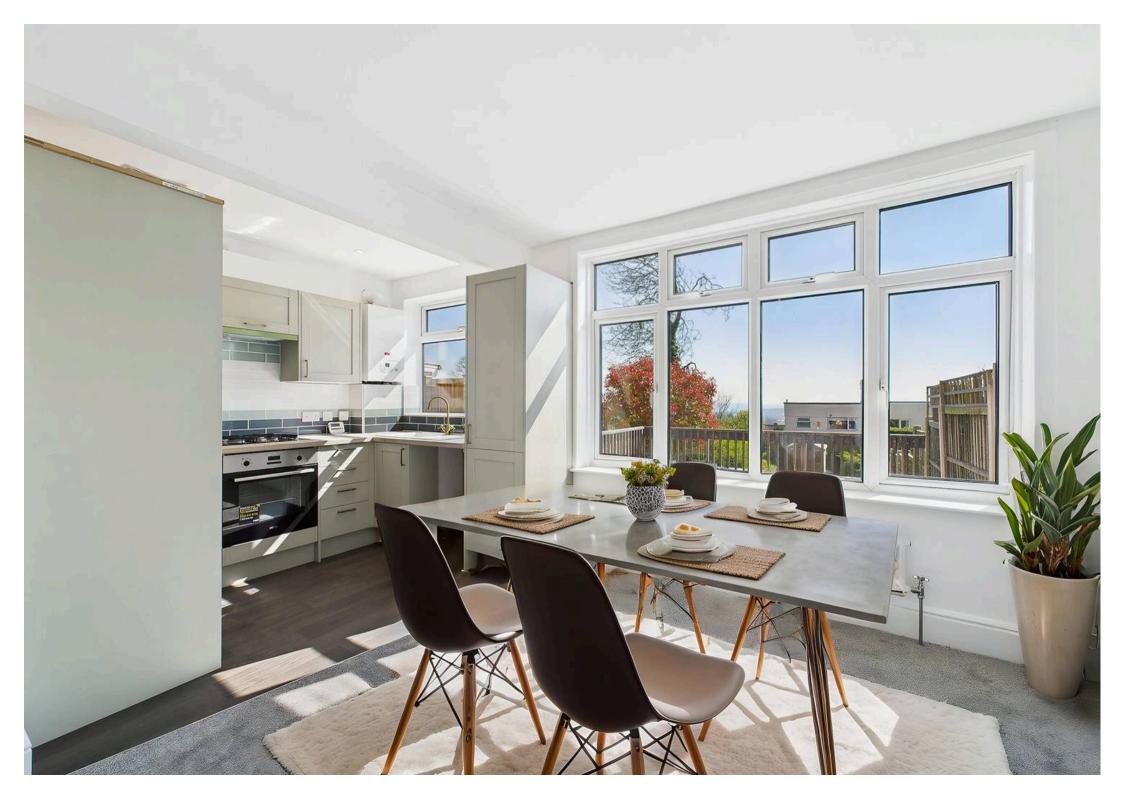

Council Tax band: B

Tenure: Freehold

EPC Energy Efficiency Rating: D

**EPC Environmental Impact Rating: E** 

- Well-presented semi-detached family home
- Recently redecorated throughout with neutral decor
- Offered to the market with no upward chain
- Spacious lounge with inglenook fireplace and bay fronted window
- Superb open plan kitchen with an adjoining versatile dining/sitting area
- Three bedrooms (including a modern ensuite)
- Contemporary family shower room with a three-piece suite
- Generous, enclosed and south-easterly facing lawned garden with an initial decked patio terrace
- Within easy reach of Mapperley's vibrant amenities, popular schools and frequent bus services
- Wonderful views over Nottinghamshire available to the rear