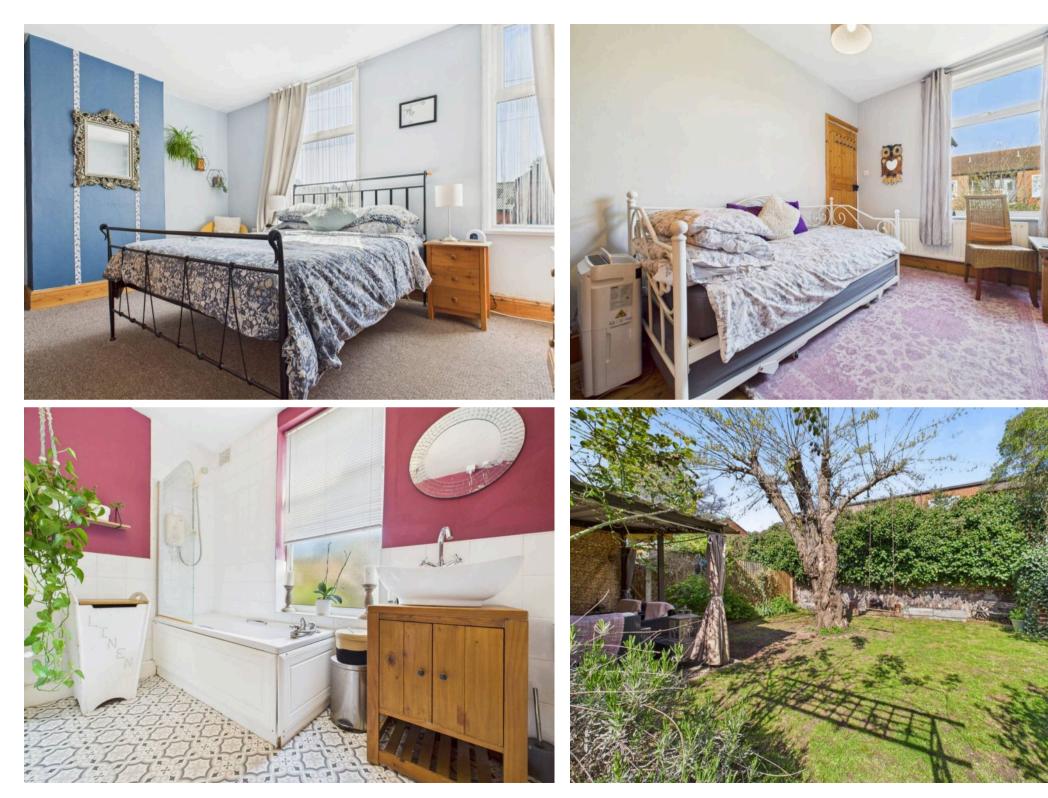

Tenure: Freehold

EPC Energy Efficiency Rating: E

EPC Environmental Impact Rating: E

- Attractive detached family home
- Conveniently situated for local amenities and access to Nottingham City Centre
- Welcoming entrance hall with original tiled flooring
- Bright lounge with bay window, stove burner and feature bay window
- Spacious dining room with feature fireplace and garden views
- Well-proportioned fitted kitchen with integrated cooking appliances
- Two first floor bedrooms
- First floor bathroom with a three-piece suite and electric shower
- Large cellar providing ideal storage space
- Beautiful established rear garden with mature planting and multiple patio seating areas