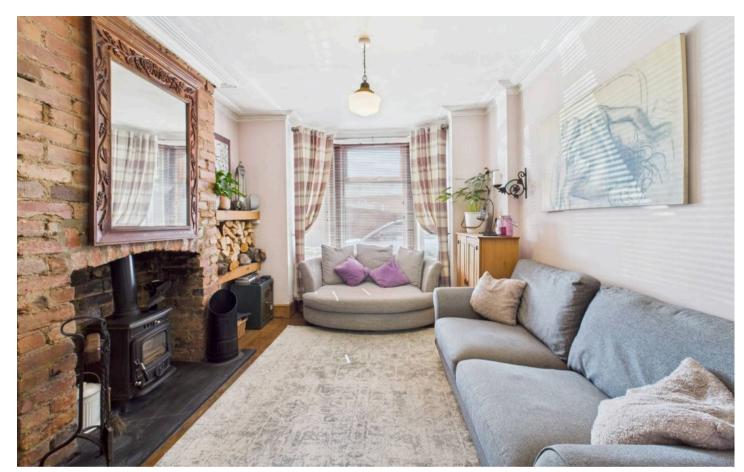

Tenure: Freehold

EPC Energy Efficiency Rating: E

EPC Environmental Impact Rating: E

- Attractive detached family home
- Conveniently situated for local amenities and access to Nottingham City Centre
- Welcoming entrance hall with original tiled flooring
- Bright lounge with bay window, stove burner and feature bay window
- Spacious dining room with feature fireplace and garden views
- Well-proportioned fitted kitchen with integrated cooking appliances
- Two first floor bedrooms
- First floor bathroom with a three-piece suite and electric shower
- Large cellar providing ideal storage space
- Beautiful established rear garden with mature planting and multiple patio seating areas