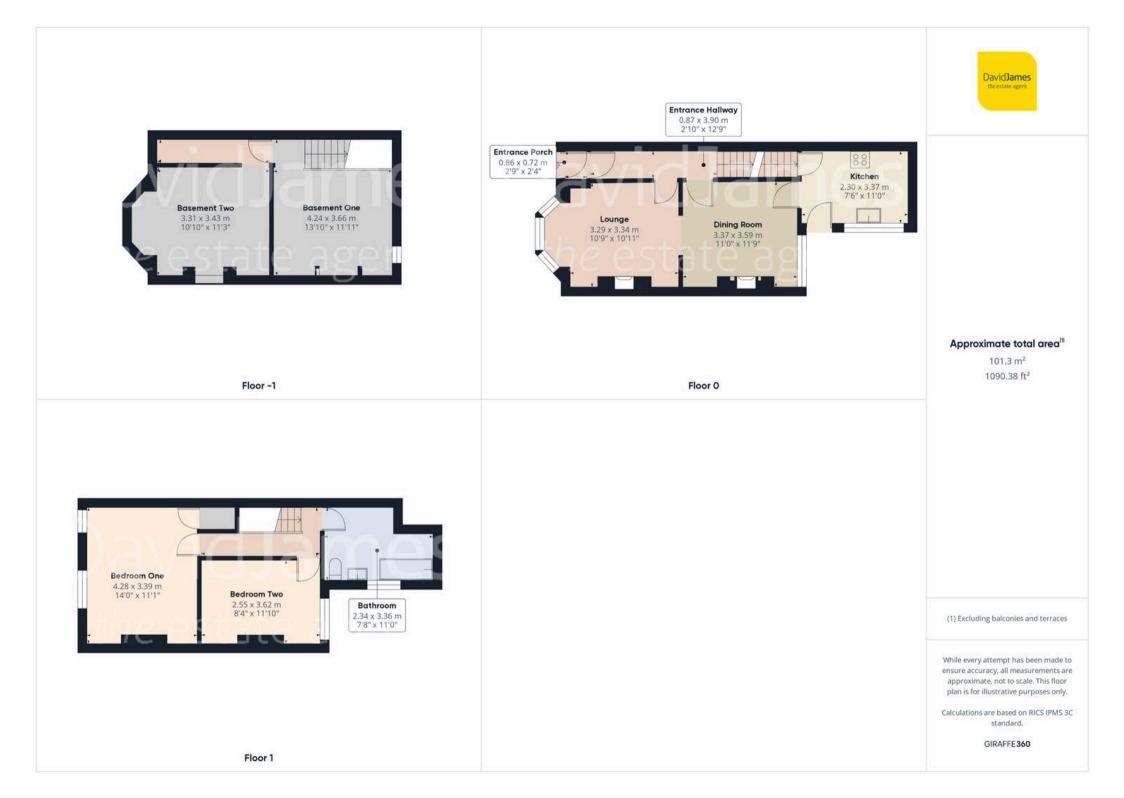

Tenure: Freehold

EPC Energy Efficiency Rating: E

EPC Environmental Impact Rating: E

- Attractive detached family home
- Conveniently situated for local amenities and access to Nottingham City Centre
- Welcoming entrance hall with original tiled flooring
- Bright lounge with bay window, stove burner and feature bay window
- Spacious dining room with feature fireplace and garden views
- Well-proportioned fitted kitchen with integrated cooking appliances
- Two first floor bedrooms
- First floor bathroom with a three-piece suite and electric shower
- Large cellar providing ideal storage space
- Beautiful established rear garden with mature planting and multiple patio seating areas