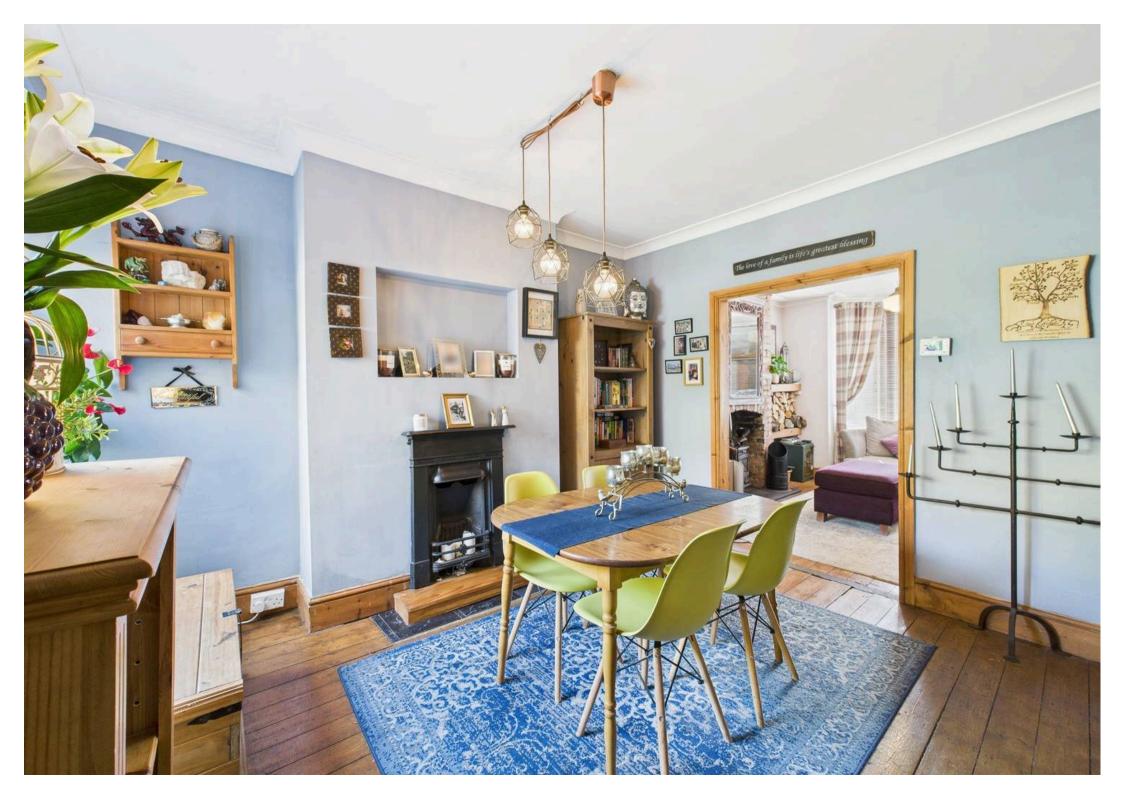

Tenure: Freehold

EPC Energy Efficiency Rating: E

EPC Environmental Impact Rating: E

- Attractive detached family home
- Conveniently situated for local amenities and access to Nottingham City Centre
- Welcoming entrance hall with original tiled flooring
- Bright lounge with bay window, stove burner and feature bay window
- Spacious dining room with feature fireplace and garden views
- Well-proportioned fitted kitchen with integrated cooking appliances
- Two first floor bedrooms
- First floor bathroom with a three-piece suite and electric shower
- Large cellar providing ideal storage space
- Beautiful established rear garden with mature planting and multiple patio seating areas