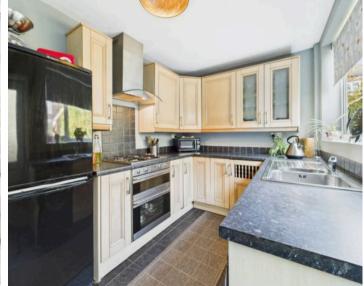

Tenure: Freehold

EPC Energy Efficiency Rating: E

EPC Environmental Impact Rating: E

- Attractive detached family home
- Conveniently situated for local amenities and access to Nottingham City Centre
- Welcoming entrance hall with original tiled flooring
- Bright lounge with bay window, stove burner and feature bay window
- Spacious dining room with feature fireplace and garden views
- Well-proportioned fitted kitchen with integrated cooking appliances
- Two first floor bedrooms
- First floor bathroom with a three-piece suite and electric shower
- Large cellar providing ideal storage space
- Beautiful established rear garden with mature planting and multiple patio seating areas