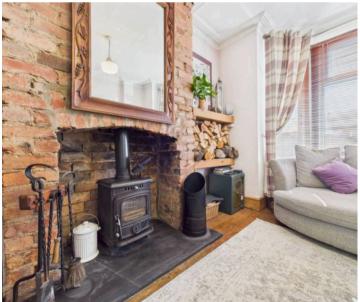

Tenure: Freehold

EPC Energy Efficiency Rating: E

EPC Environmental Impact Rating: E

- Attractive detached family home
- Conveniently situated for local amenities and access to Nottingham City Centre
- Welcoming entrance hall with original tiled flooring
- Bright lounge with bay window, stove burner and feature bay window
- Spacious dining room with feature fireplace and garden views
- Well-proportioned fitted kitchen with integrated cooking appliances
- Two first floor bedrooms
- First floor bathroom with a three-piece suite and electric shower
- Large cellar providing ideal storage space
- Beautiful established rear garden with mature planting and multiple patio seating areas