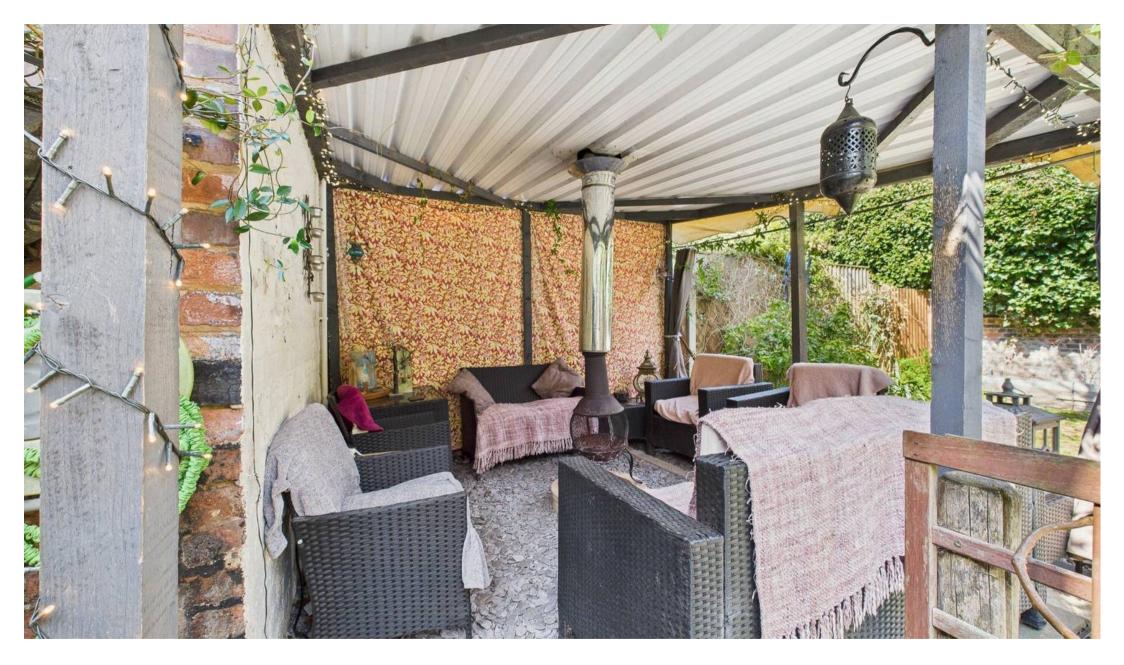

Tenure: Freehold

EPC Energy Efficiency Rating: E

EPC Environmental Impact Rating: E

- Attractive detached family home
- Conveniently situated for local amenities and access to Nottingham City Centre
- Welcoming entrance hall with original tiled flooring
- Bright lounge with bay window, stove burner and feature bay window
- Spacious dining room with feature fireplace and garden views
- Well-proportioned fitted kitchen with integrated cooking appliances
- Two first floor bedrooms
- First floor bathroom with a three-piece suite and electric shower
- Large cellar providing ideal storage space
- Beautiful established rear garden with mature planting and multiple patio seating areas