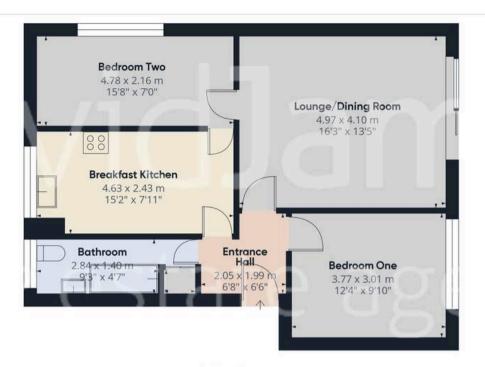

Floor O Building 1

#### Floor O Building 2

### Approximate total area®

138.26 m<sup>2</sup> 1488.22 ft<sup>2</sup>

(1) Excluding balconies and terraces

While every attempt has been made to ensure accuracy, all measurements are approximate, not to scale. This floor plan is for illustrative purposes only.