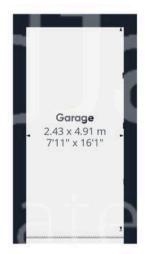

Council Tax band: B

Tenure: Share of Freehold

**EPC Energy Efficiency Rating: D** 

EPC Environmental Impact Rating: D

- Well-presented ground floor flat offered with no upward chain
- Recently redecorated with new floor coverings
- A short commute to the nearby Nottingham City Centre
- Available with a 1/12 share of the freehold
- Bright and spacious lounge with sliding patio doors
- Breakfast kitchen with a range of integrated appliances
- Two double bedrooms
- Modern bathroom with a three-piece white suite
- Garage en bloc within a communal parking area
- Well-maintained communal grounds