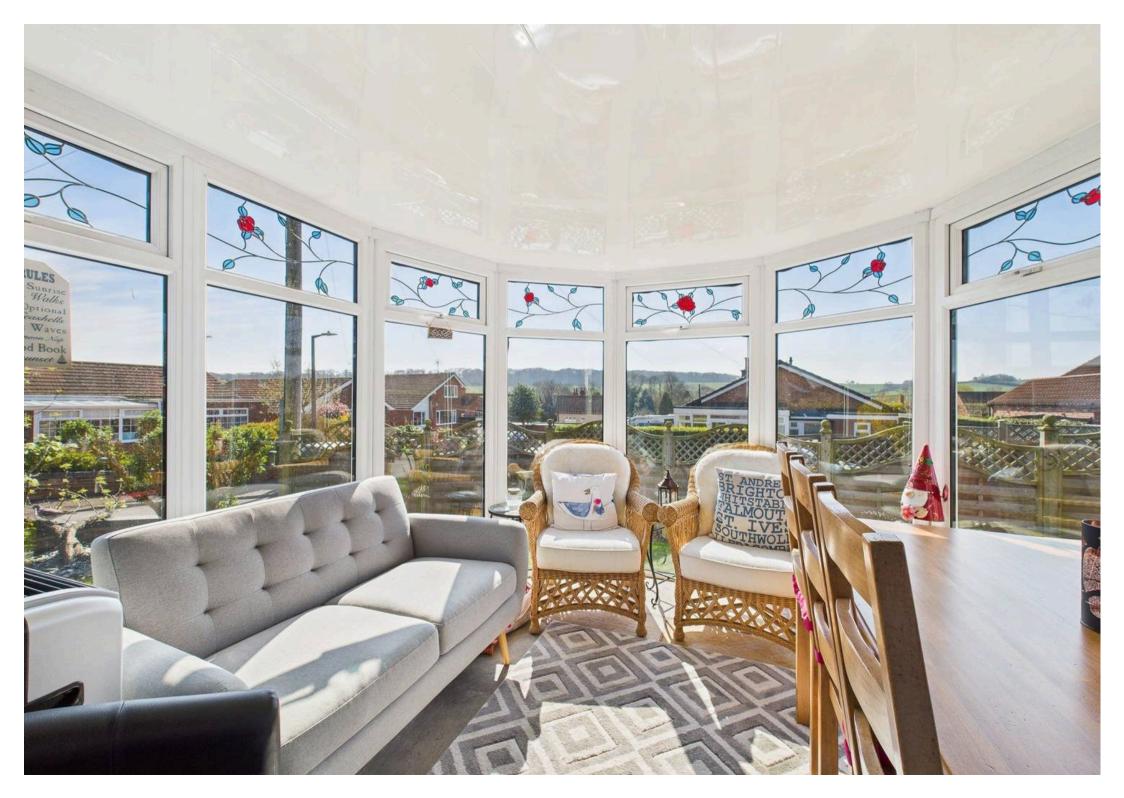

Tenure: Freehold

- Well-presented detached bungalow in the sought after village of Woodborough
- Ideal for those seeking the benefits of generous single-storey living
- Bright and welcoming lounge with a feature open fire and views
- Separate dining room with wood flooring and double doors to the conservatory
- Kitchen with integrated cooking appliances and a separate utility area
- Four bedrooms (main bedroom with an ensuite shower room and French doors)
- Bathroom with four-piece suite and corner shower
- Boarded loft with ladder, lighting and gas combi boiler
- Landscaped wrap-around garden with a mix of lawns, patios, mature planting and countryside views
- Garage and driveway provide off-street parking