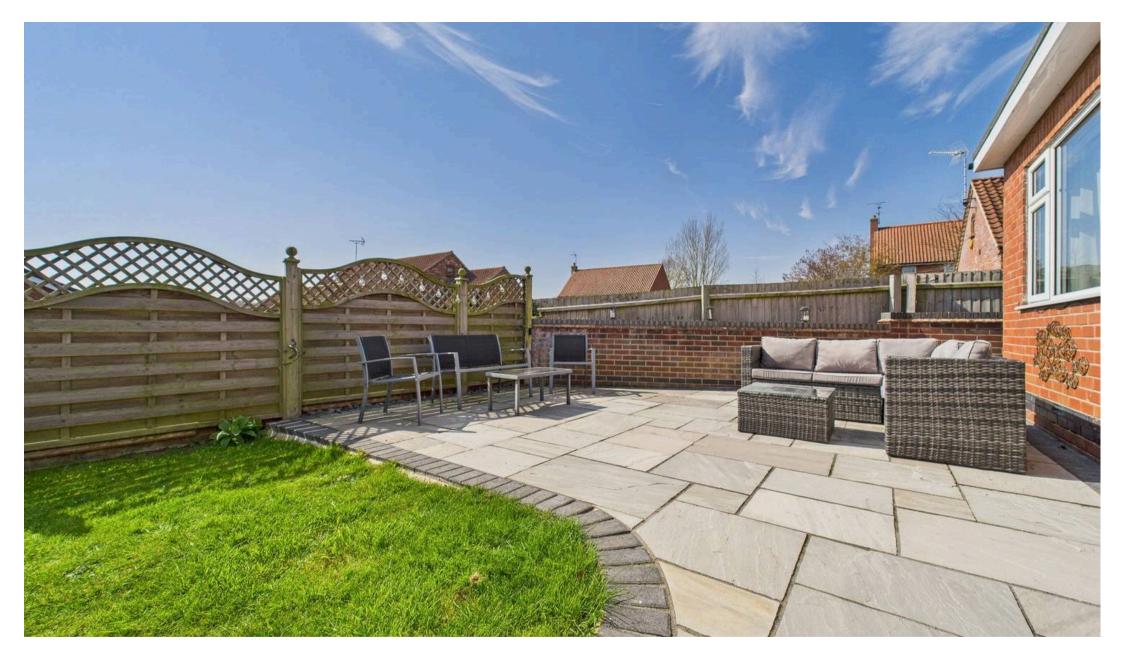

Tenure: Freehold

- Well-presented detached bungalow in the sought after village of Woodborough
- Ideal for those seeking the benefits of generous single-storey living
- Bright and welcoming lounge with a feature open fire and views
- Separate dining room with wood flooring and double doors to the conservatory
- Kitchen with integrated cooking appliances and a separate utility area
- Four bedrooms (main bedroom with an ensuite shower room and French doors)
- Bathroom with four-piece suite and corner shower
- Boarded loft with ladder, lighting and gas combi boiler
- Landscaped wrap-around garden with a mix of lawns, patios, mature planting and countryside views
- Garage and driveway provide off-street parking