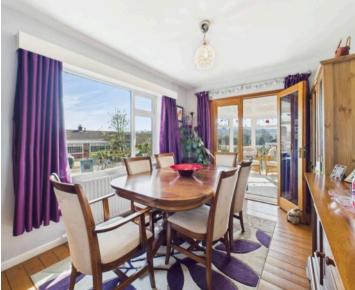

Tenure: Freehold

- Well-presented detached bungalow in the sought after village of Woodborough
- Ideal for those seeking the benefits of generous single-storey living
- Bright and welcoming lounge with a feature open fire and views
- Separate dining room with wood flooring and double doors to the conservatory
- Kitchen with integrated cooking appliances and a separate utility area
- Four bedrooms (main bedroom with an ensuite shower room and French doors)
- Bathroom with four-piece suite and corner shower
- Boarded loft with ladder, lighting and gas combi boiler
- Landscaped wrap-around garden with a mix of lawns, patios, mature planting and countryside views
- Garage and driveway provide off-street parking