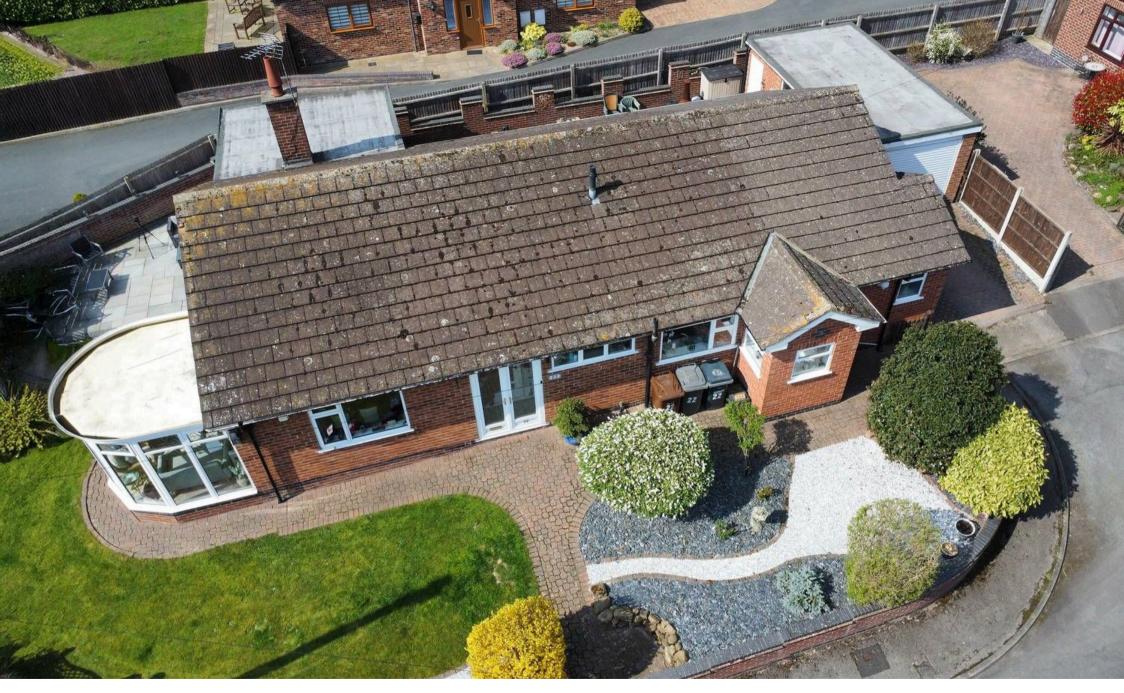

## 22 Ploughman Avenue

Woodborough, Nottingham

Well-presented 4 bed bungalow on a desirable plot offering generous single-storey living!
Featuring spacious interiors, landscaped gardens and both a drive and garage in the popular Woodborough!
Council Tax band: D

Tenure: Freehold

- Well-presented detached bungalow in the sought after village of Woodborough
- Ideal for those seeking the benefits of generous single-storey living
- Bright and welcoming lounge with a feature open fire and views
- Separate dining room with wood flooring and double doors to the conservatory
- Kitchen with integrated cooking appliances and a separate utility area
- Four bedrooms (main bedroom with an ensuite shower room and French doors)
- Bathroom with four-piece suite and corner shower
- Boarded loft with ladder, lighting and gas combi boiler
- Landscaped wrap-around garden with a mix of lawns, patios, mature planting and countryside views
- Garage and driveway provide off-street parking