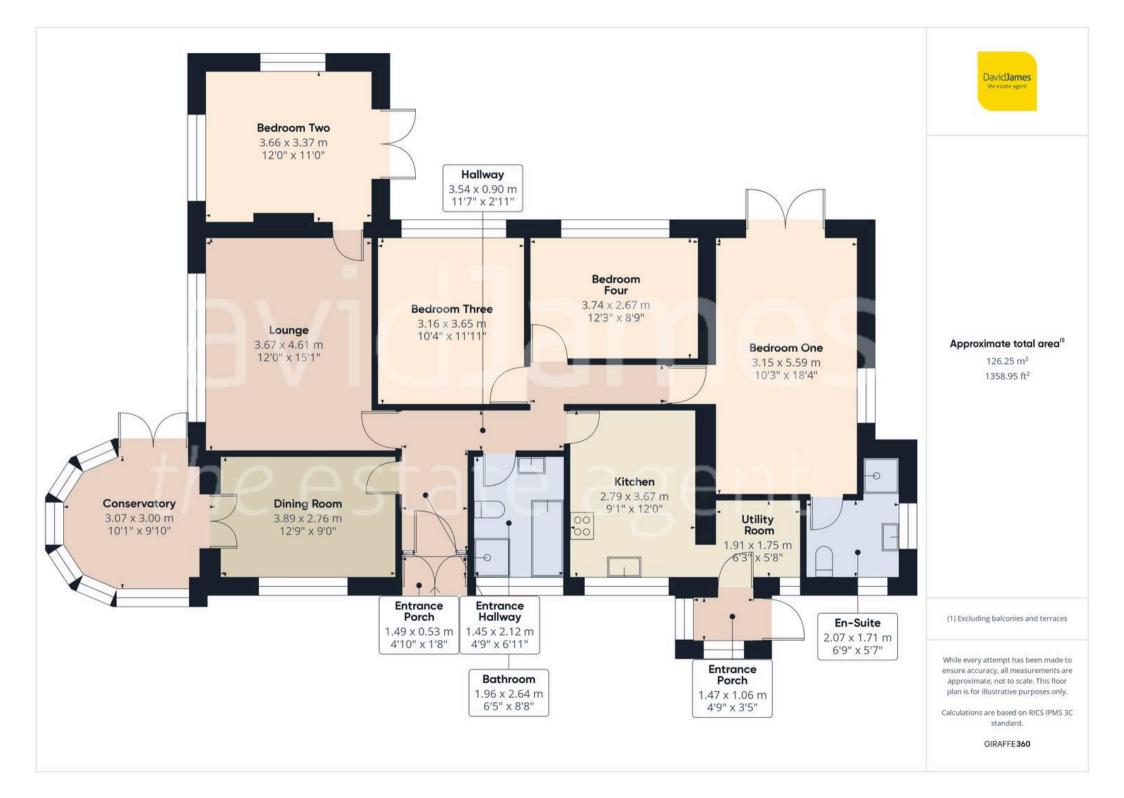

Tenure: Freehold

- Well-presented detached bungalow in the sought after village of Woodborough
- Ideal for those seeking the benefits of generous single-storey living
- Bright and welcoming lounge with a feature open fire and views
- Separate dining room with wood flooring and double doors to the conservatory
- Kitchen with integrated cooking appliances and a separate utility area
- Four bedrooms (main bedroom with an ensuite shower room and French doors)
- Bathroom with four-piece suite and corner shower
- Boarded loft with ladder, lighting and gas combi boiler
- Landscaped wrap-around garden with a mix of lawns, patios, mature planting and countryside views
- Garage and driveway provide off-street parking