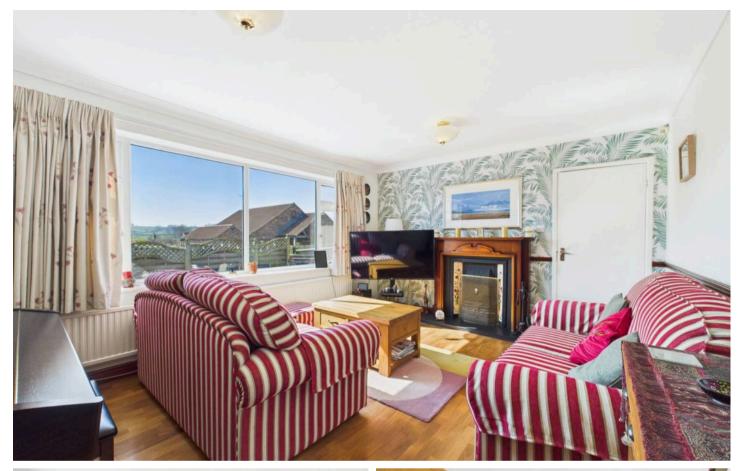

Tenure: Freehold

- Well-presented detached bungalow in the sought after village of Woodborough
- Ideal for those seeking the benefits of generous single-storey living
- Bright and welcoming lounge with a feature open fire and views
- Separate dining room with wood flooring and double doors to the conservatory
- Kitchen with integrated cooking appliances and a separate utility area
- Four bedrooms (main bedroom with an ensuite shower room and French doors)
- Bathroom with four-piece suite and corner shower
- Boarded loft with ladder, lighting and gas combi boiler
- Landscaped wrap-around garden with a mix of lawns, patios, mature planting and countryside views
- Garage and driveway provide off-street parking