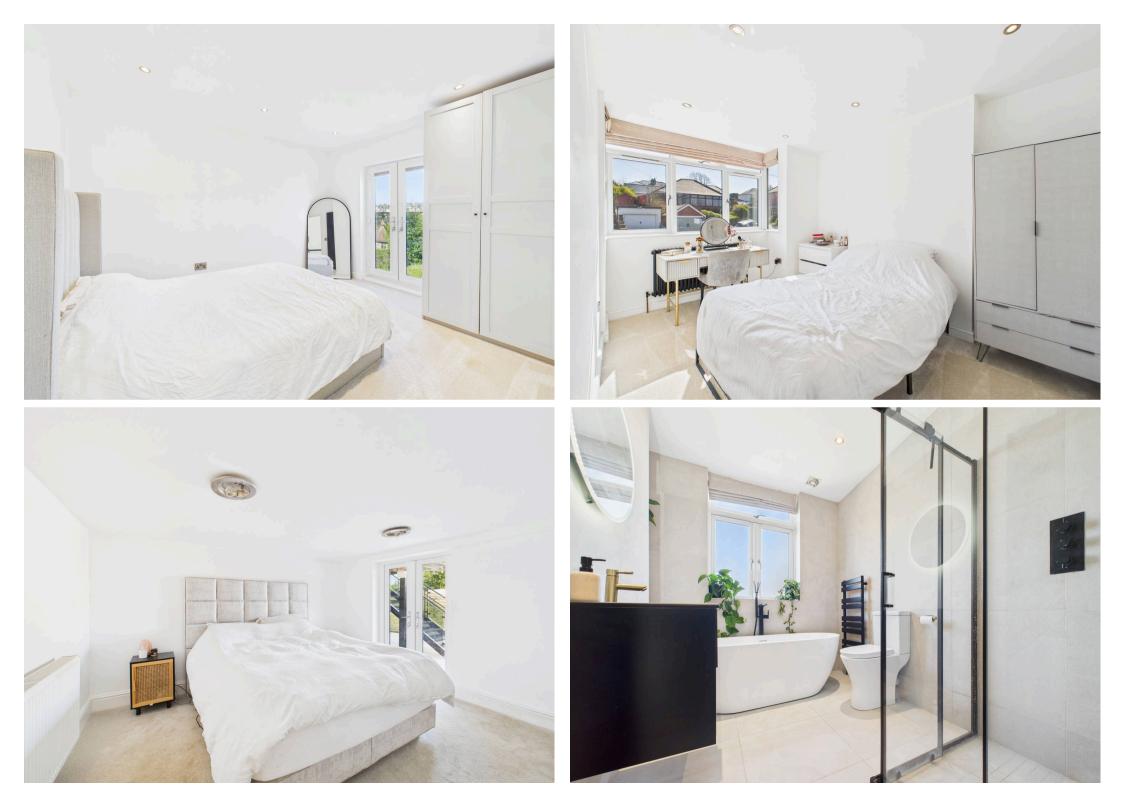

Council Tax band: C

**Tenure: Freehold** 

EPC Energy Efficiency Rating: E

EPC Environmental Impact Rating: E

- Stunning detached family home
- Within easy reach of Mapperley's nearby vibrant shops, bars and restaurants
- Bright and spacious lounge with a feature fireplace
- Beautiful open plan dining kitchen with integrated appliances and bifold doors
- Modern fitted kitchen cabinetry with integrated appliances and solid stone worktops
- Lower ground floor double bedroom and utility room/WC
- Three first floor bedrooms (main bedroom with Juliet balcony)
- Fantastic four-piece family bathroom including a shower enclosure and freestanding feature bath
- Driveway, garage and further hardstanding provide ample off-street parking
- Wonderful elevated terrace with views and a further courtyard-style lower garden