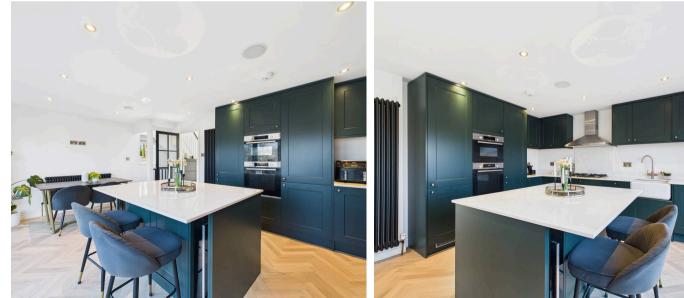

Council Tax band: C

**Tenure: Freehold** 

EPC Energy Efficiency Rating: E

EPC Environmental Impact Rating: E

- Stunning detached family home
- Within easy reach of Mapperley's nearby vibrant shops, bars and restaurants
- Bright and spacious lounge with a feature fireplace
- Beautiful open plan dining kitchen with integrated appliances and bifold doors
- Modern fitted kitchen cabinetry with integrated appliances and solid stone worktops
- Lower ground floor double bedroom and utility room/WC
- Three first floor bedrooms (main bedroom with Juliet balcony)
- Fantastic four-piece family bathroom including a shower enclosure and freestanding feature bath
- Driveway, garage and further hardstanding provide ample off-street parking
- Wonderful elevated terrace with views and a further courtyard-style lower garden