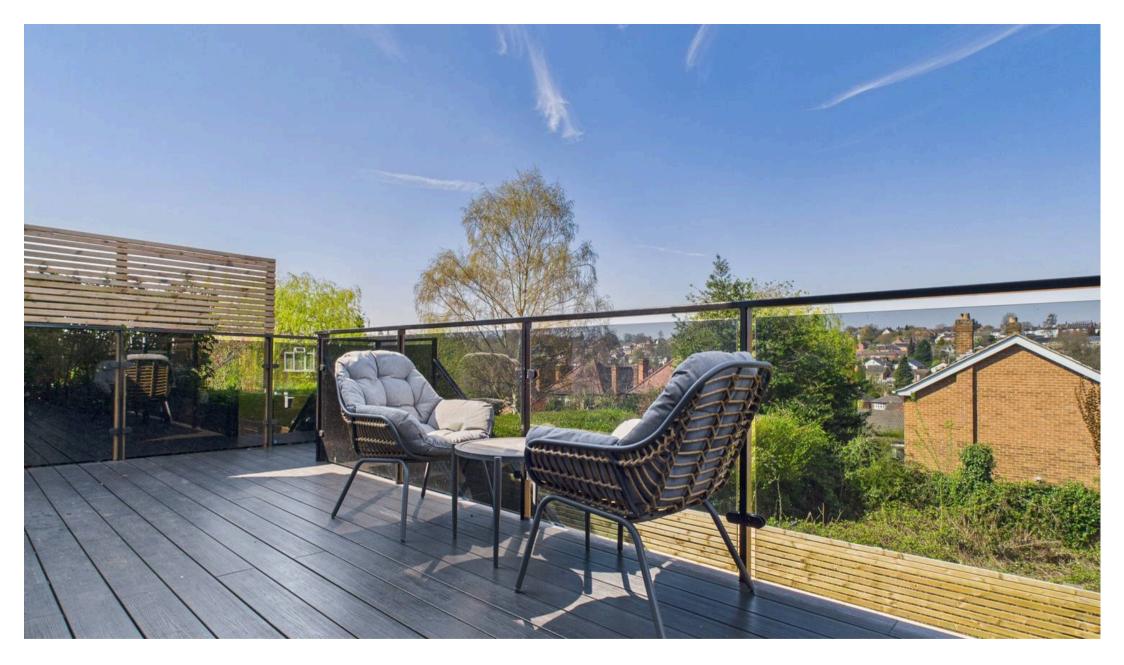

## Nottingham, Nottingham

GUIDE PRICE £375,000-£400,000 Superb 4 bed detached family home offered with no chain in a prime Mapperley location! Boasting a stunning dining kitchen with bifold doors and a feature terrace patio.

Council Tax band: C

**Tenure: Freehold** 

EPC Energy Efficiency Rating: E

EPC Environmental Impact Rating: E

- Stunning detached family home
- Within easy reach of Mapperley's nearby vibrant shops, bars and restaurants
- Bright and spacious lounge with a feature fireplace
- Beautiful open plan dining kitchen with integrated appliances and bifold doors
- Modern fitted kitchen cabinetry with integrated appliances and solid stone worktops
- Lower ground floor double bedroom and utility room/WC
- Three first floor bedrooms (main bedroom with Juliet balcony)
- Fantastic four-piece family bathroom including a shower enclosure and freestanding feature bath
- Driveway, garage and further hardstanding provide ample off-street parking
- Wonderful elevated terrace with views and a further courtyard-style lower garden