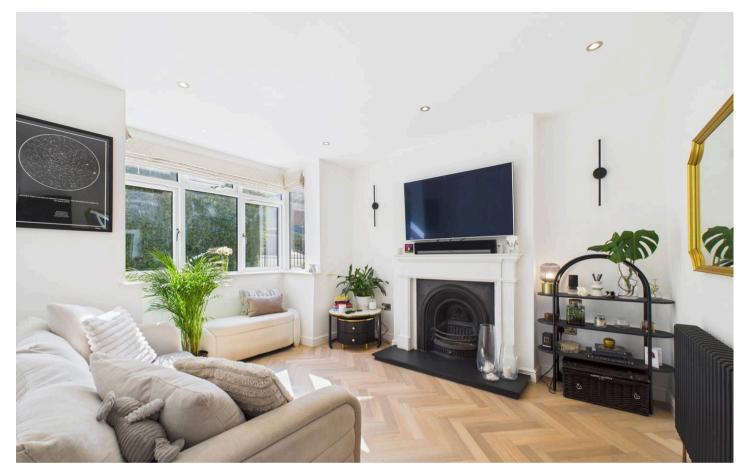

Council Tax band: C

**Tenure: Freehold** 

EPC Energy Efficiency Rating: E

EPC Environmental Impact Rating: E

- Stunning detached family home
- Within easy reach of Mapperley's nearby vibrant shops, bars and restaurants
- Bright and spacious lounge with a feature fireplace
- Beautiful open plan dining kitchen with integrated appliances and bifold doors
- Modern fitted kitchen cabinetry with integrated appliances and solid stone worktops
- Lower ground floor double bedroom and utility room/WC
- Three first floor bedrooms (main bedroom with Juliet balcony)
- Fantastic four-piece family bathroom including a shower enclosure and freestanding feature bath
- Driveway, garage and further hardstanding provide ample off-street parking
- Wonderful elevated terrace with views and a further courtyard-style lower garden