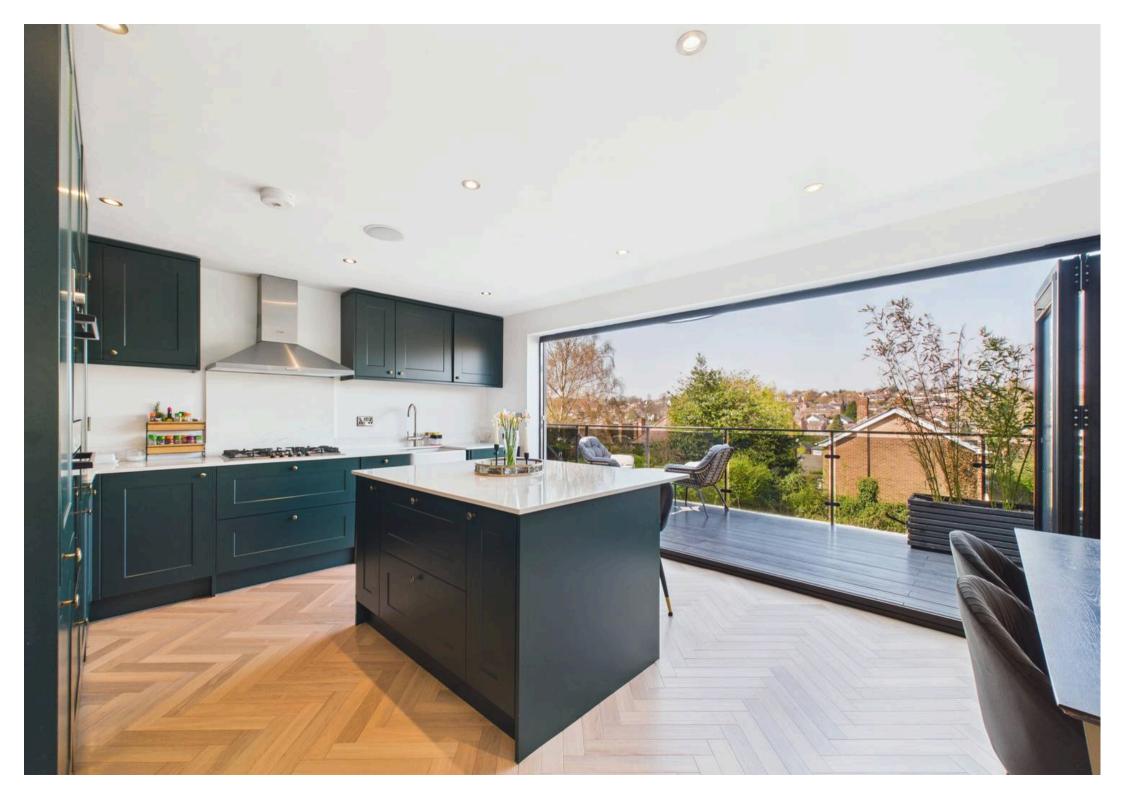

## Nottingham, Nottingham

GUIDE PRICE £375,000-£400,000 Superb 4 bed detached family home offered with no chain in a prime Mapperley location! Boasting a stunning dining kitchen with bifold doors and a feature terrace patio.

Council Tax band: C

**Tenure: Freehold** 

EPC Energy Efficiency Rating: E

EPC Environmental Impact Rating: E

- Stunning detached family home
- Within easy reach of Mapperley's nearby vibrant shops, bars and restaurants
- Bright and spacious lounge with a feature fireplace
- Beautiful open plan dining kitchen with integrated appliances and bifold doors
- Modern fitted kitchen cabinetry with integrated appliances and solid stone worktops
- Lower ground floor double bedroom and utility room/WC
- Three first floor bedrooms (main bedroom with Juliet balcony)
- Fantastic four-piece family bathroom including a shower enclosure and freestanding feature bath
- Driveway, garage and further hardstanding provide ample off-street parking
- Wonderful elevated terrace with views and a further courtyard-style lower garden