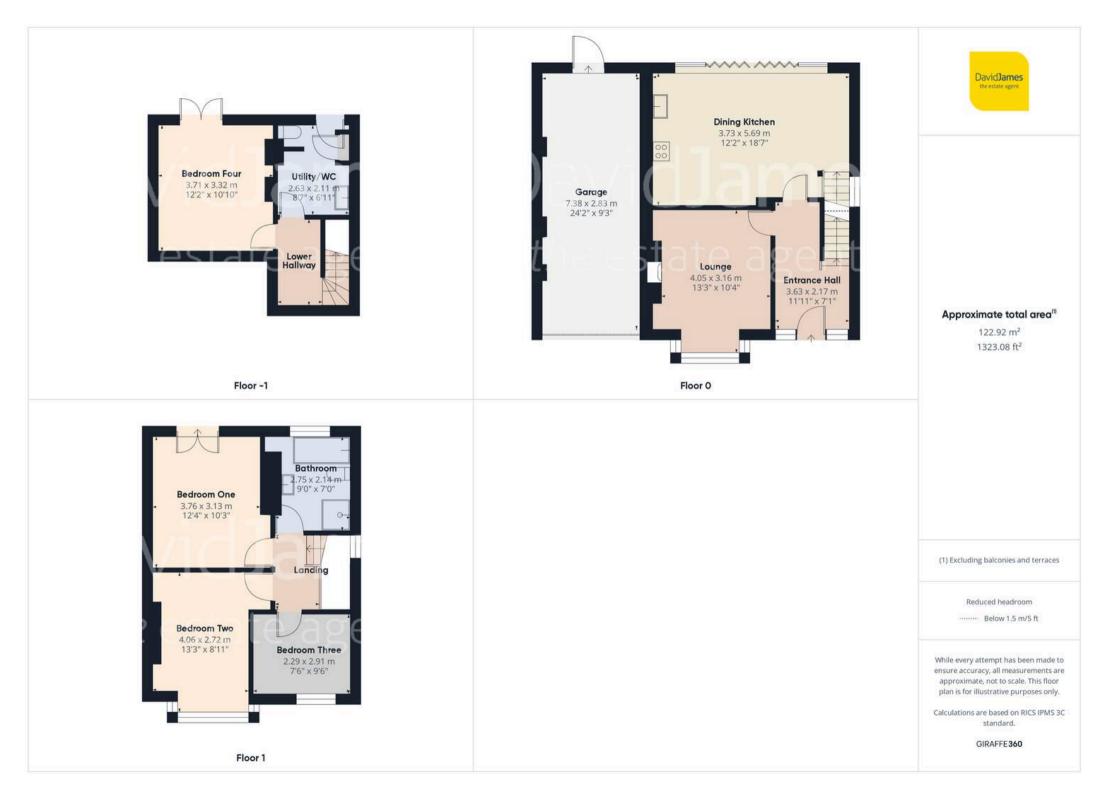

Council Tax band: C

**Tenure: Freehold** 

EPC Energy Efficiency Rating: E

EPC Environmental Impact Rating: E

- Stunning detached family home
- Within easy reach of Mapperley's nearby vibrant shops, bars and restaurants
- Bright and spacious lounge with a feature fireplace
- Beautiful open plan dining kitchen with integrated appliances and bifold doors
- Modern fitted kitchen cabinetry with integrated appliances and solid stone worktops
- Lower ground floor double bedroom and utility room/WC
- Three first floor bedrooms (main bedroom with Juliet balcony)
- Fantastic four-piece family bathroom including a shower enclosure and freestanding feature bath
- Driveway, garage and further hardstanding provide ample off-street parking
- Wonderful elevated terrace with views and a further courtyard-style lower garden