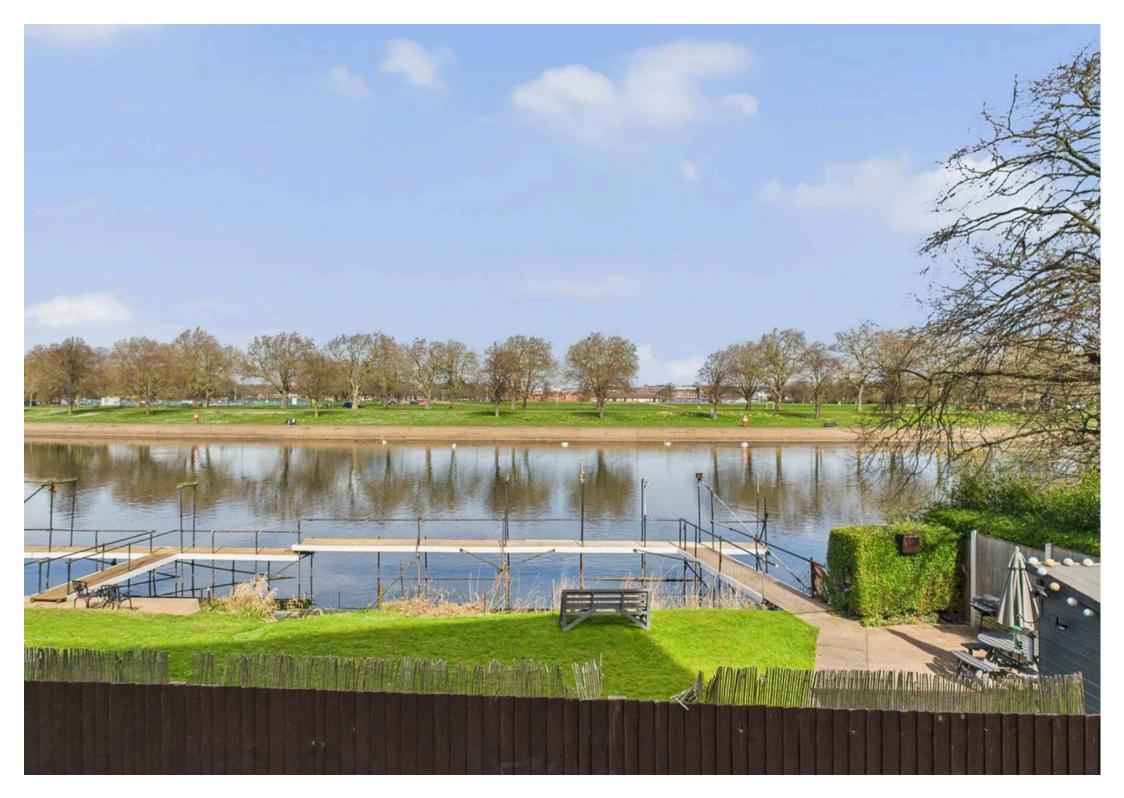

## Apartment 24

32 Wilford Lane, Nottingham

A rare opportunity to acquire a stunning ground floor apartment in West Bridgford with 2 en-suite beds, open living space, river views and private garden with 2 parking space and a share of moorings!

Council Tax band: D

Tenure: Leasehold

EPC Energy Efficiency Rating: C

EPC Environmental Impact Rating: C

- Stunning ground floor apartment with breathtaking views of the River Trent
- Immaculately-presented throughout
- A short commute to the nearby Nottingham City Centre
- Prime location close to West Bridgford's vibrant amenities, bars and restaurants
- Generous open plan living area thoughtfully zoned for relaxation, dining and cooking
- Contemporary fitted kitchen with quality integrated appliances and feature lighting
- Two superb double bedrooms (both with ensuites and dressing rooms)
- Private landscaped garden with river views and access to the embankment and mooring
- Two allocated parking spaces
- 20% share of adjacent moorings with a communal summerhouse/cabin