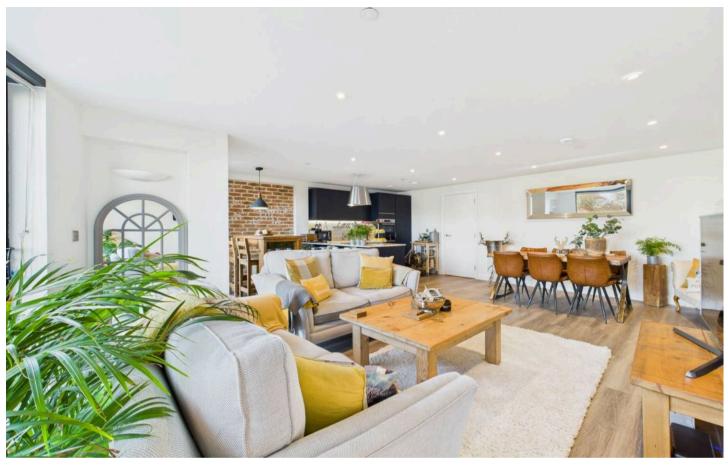

## Apartment 24

32 Wilford Lane, Nottingham

A rare opportunity to acquire a stunning ground floor apartment in West Bridgford with 2 en-suite beds, open living space, river views and private garden with 2 parking space and a share of moorings!

Council Tax band: D

Tenure: Leasehold

EPC Energy Efficiency Rating: C

EPC Environmental Impact Rating: C

- Stunning ground floor apartment with breathtaking views of the River Trent
- Immaculately-presented throughout
- A short commute to the nearby Nottingham City Centre
- Prime location close to West Bridgford's vibrant amenities, bars and restaurants
- Generous open plan living area thoughtfully zoned for relaxation, dining and cooking
- Contemporary fitted kitchen with quality integrated appliances and feature lighting
- Two superb double bedrooms (both with ensuites and dressing rooms)
- Private landscaped garden with river views and access to the embankment and mooring
- Two allocated parking spaces
- 20% share of adjacent moorings with a communal summerhouse/cabin