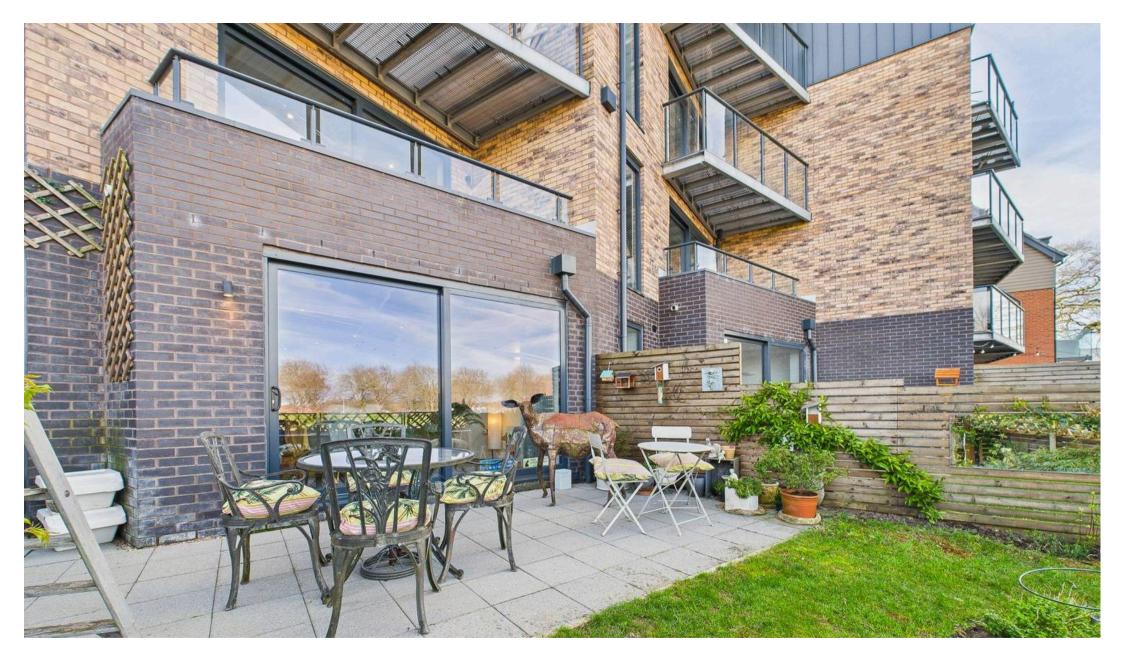

Council Tax band: D

Tenure: Leasehold

EPC Energy Efficiency Rating: C

EPC Environmental Impact Rating: C

- Stunning ground floor apartment with breathtaking views of the River Trent
- Immaculately-presented throughout
- A short commute to the nearby Nottingham City Centre
- Prime location close to West Bridgford's vibrant amenities, bars and restaurants
- Generous open plan living area thoughtfully zoned for relaxation, dining and cooking
- Contemporary fitted kitchen with quality integrated appliances and feature lighting
- Two superb double bedrooms (both with ensuites and dressing rooms)
- Private landscaped garden with river views and access to the embankment and mooring
- Two allocated parking spaces
- 20% share of adjacent moorings with a communal summerhouse/cabin