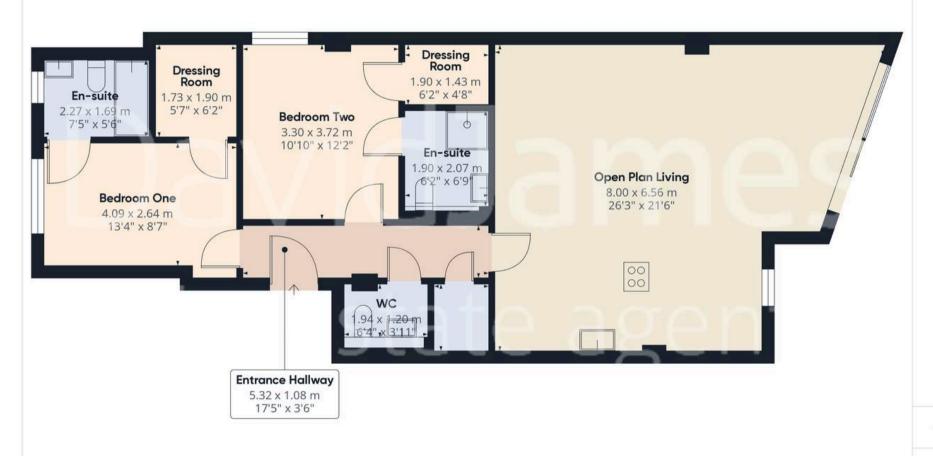

## Approximate total area

92.14 m<sup>2</sup> 991.77 ft<sup>2</sup>

(1) Excluding balconies and terraces

While every attempt has been made to ensure accuracy, all measurements are approximate, not to scale. This floor plan is for illustrative purposes only.

Calculations were based on RICS IPMS 3C standard. Please note that calculations were adjusted by a third party and therefore may not comply with RICS IPMS 3C.

GIRAFFE360