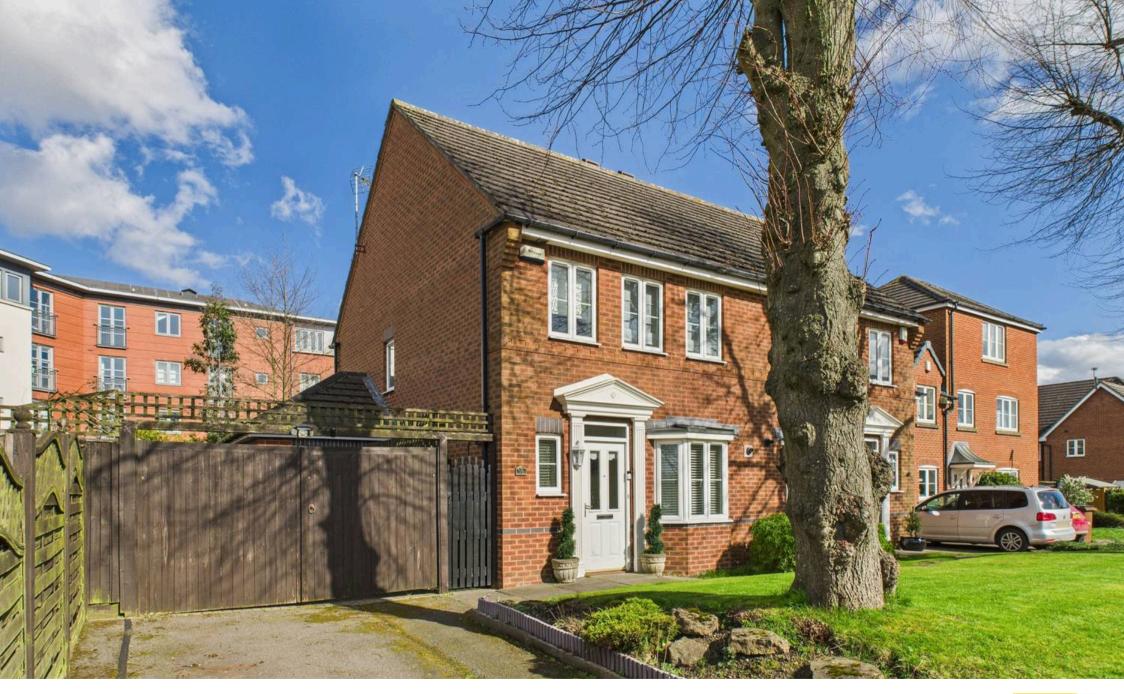

## 18 City View

Nottingham, Nottingham

Extended semi-detached home close to Mapperley's vibrant amenities - offered with no chain! 2 reception spaces, superb conservatory, fitted kitchen and 3 beds plus a low-maintenance garden and drive!

Council Tax band: B

Tenure: Freehold

EPC Energy Efficiency Rating: C

**EPC Environmental Impact Rating:** 

- Well-presented and extended semi-detached family home
- Offered to the market with no upward chain
- Within easy reach of Mapperley's nearby vibrant amenities, restaurants and frequent City-bound bus services
- Bright and spacious lounge with an adjoining dining room
- Versatile conservatory with underfloor heating and air-conditioning
- Fitted breakfast kitchen with a full range of integrated appliances
- Three first floor bedrooms (main bedroom with fitted wardrobes and an en-suite)
- Family bathroom with a three-piece suite
- Low-maintenance rear garden with artificial lawn and a large patio seating area
- Driveway providing convenient off-street parking for multiple vehicles