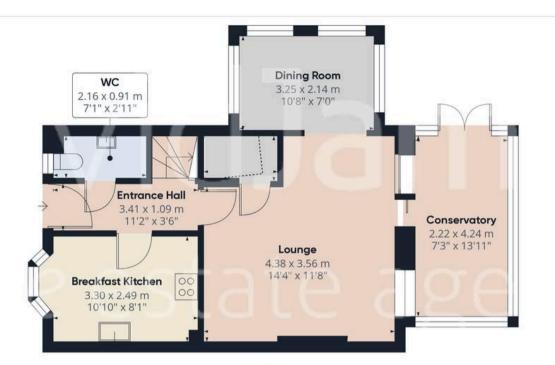

#### Floor 0

DavidJames the estate agent

## Approximate total area

84.12 m<sup>2</sup> 905.45 ft<sup>2</sup>

### Reduced headroom

1.08 m<sup>2</sup> 11.62 ft<sup>2</sup>

(1) Excluding balconies and terraces

Reduced headroom

----- Below 1.5 m/5 ft

While every attempt has been made to ensure accuracy, all measurements are approximate, not to scale. This floor plan is for illustrative purposes only.

Calculations were based on RICS IPMS 3C standard. Please note that calculations were adjusted by a third party and therefore may not comply with RICS IPMS 3C.

GIRAFFE360

Floor 1