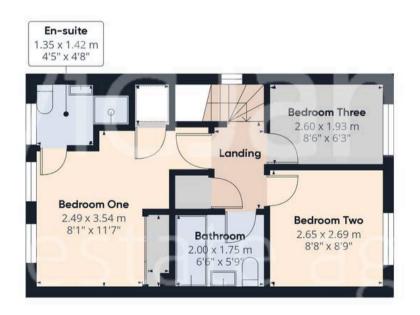

#### Floor 0

DavidJames the estate agent

## Approximate total area

84.12 m<sup>2</sup> 905.45 ft<sup>2</sup>

### Reduced headroom

1.08 m<sup>2</sup> 11.62 ft<sup>2</sup>

(1) Excluding balconies and terraces

Reduced headroom

----- Below 1.5 m/5 ft

While every attempt has been made to ensure accuracy, all measurements are approximate, not to scale. This floor plan is for illustrative purposes only.

Calculations were based on RICS IPMS 3C standard. Please note that calculations were adjusted by a third party and therefore may not comply with RICS IPMS 3C.

GIRAFFE360

Floor 1