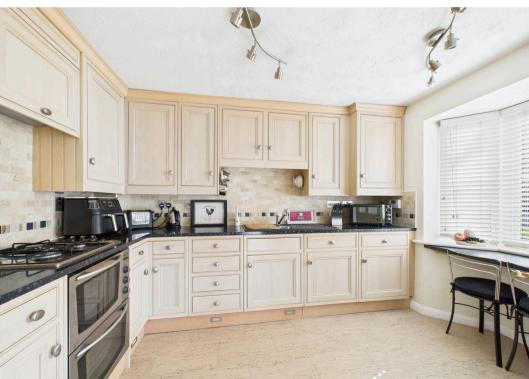

Council Tax band: B

Tenure: Freehold

EPC Energy Efficiency Rating: C

**EPC Environmental Impact Rating:** 

- Well-presented and extended semi-detached family home
- Offered to the market with no upward chain
- Within easy reach of Mapperley's nearby vibrant amenities, restaurants and frequent City-bound bus services
- Bright and spacious lounge with an adjoining dining room
- Versatile conservatory with underfloor heating and air-conditioning
- Fitted breakfast kitchen with a full range of integrated appliances
- Three first floor bedrooms (main bedroom with fitted wardrobes and an en-suite)
- Family bathroom with a three-piece suite
- Low-maintenance rear garden with artificial lawn and a large patio seating area
- Driveway providing convenient off-street parking for multiple vehicles