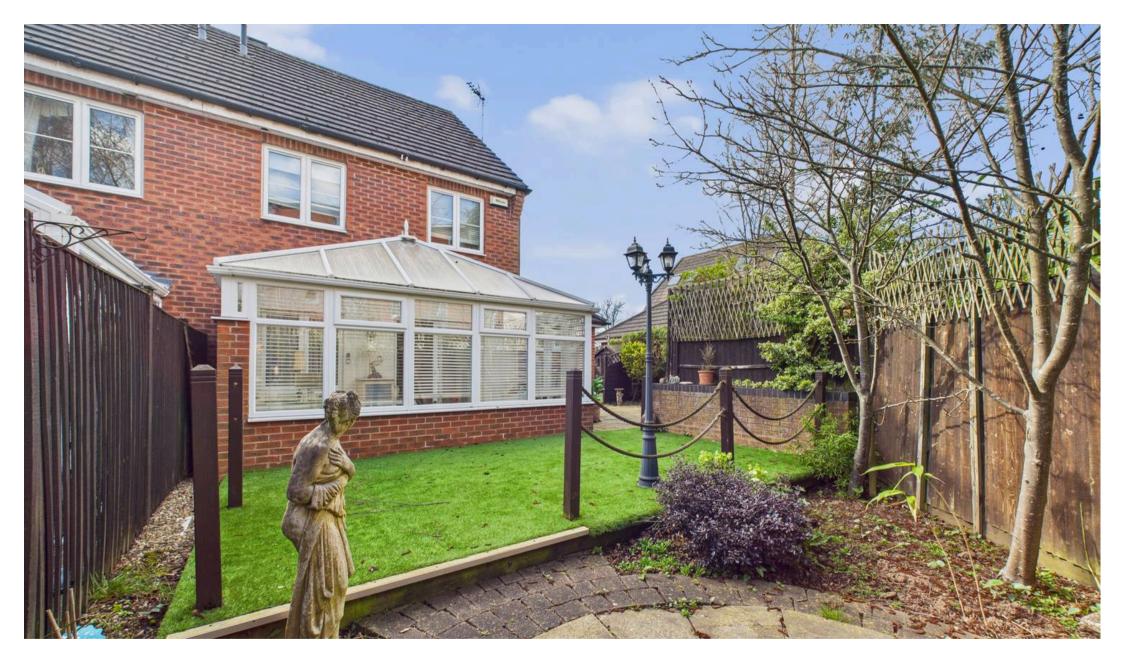

Council Tax band: B

Tenure: Freehold

EPC Energy Efficiency Rating: C

**EPC Environmental Impact Rating:** 

- Well-presented and extended semi-detached family home
- Offered to the market with no upward chain
- Within easy reach of Mapperley's nearby vibrant amenities, restaurants and frequent City-bound bus services
- Bright and spacious lounge with an adjoining dining room
- Versatile conservatory with underfloor heating and air-conditioning
- Fitted breakfast kitchen with a full range of integrated appliances
- Three first floor bedrooms (main bedroom with fitted wardrobes and an en-suite)
- Family bathroom with a three-piece suite
- Low-maintenance rear garden with artificial lawn and a large patio seating area
- Driveway providing convenient off-street parking for multiple vehicles