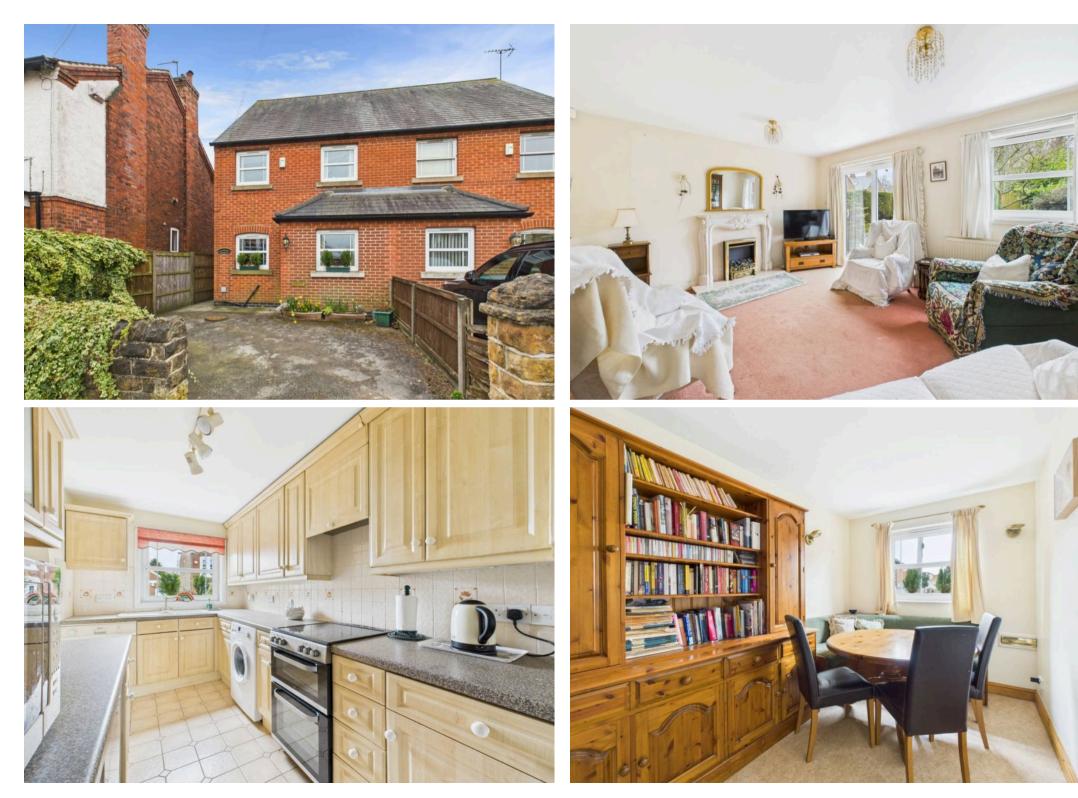

Tenure: Freehold

EPC Energy Efficiency Rating: C

EPC Environmental Impact Rating:

- Semi-detached family home
- Offered to the market with no upward chain
- Mapperley's excellent shops, pubs, restaurants and frequent bus services on the doorstep
- Bright and spacious lounge with a feature fireplace and sliding patio doors
- Fitted kitchen with space for freestanding appliances
- Separate versatile room and an adjoining cloakroom/WC
- Three first floor bedrooms (main bedroom with fitted wardrobes)
- First floor bathroom with a three-piece suite
- South-westerly facing and established lawned rear garden with patio seating areas and a useful shed
- Driveway to the front provides off-street parking