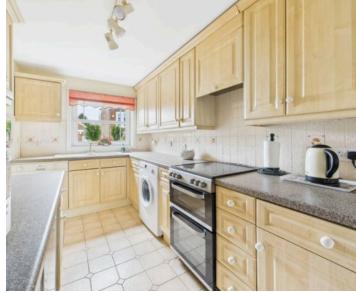

Tenure: Freehold

EPC Energy Efficiency Rating: C

EPC Environmental Impact Rating:

- Semi-detached family home
- Offered to the market with no upward chain
- Mapperley's excellent shops, pubs, restaurants and frequent bus services on the doorstep
- Bright and spacious lounge with a feature fireplace and sliding patio doors
- Fitted kitchen with space for freestanding appliances
- Separate versatile room and an adjoining cloakroom/WC
- Three first floor bedrooms (main bedroom with fitted wardrobes)
- First floor bathroom with a three-piece suite
- South-westerly facing and established lawned rear garden with patio seating areas and a useful shed
- Driveway to the front provides off-street parking