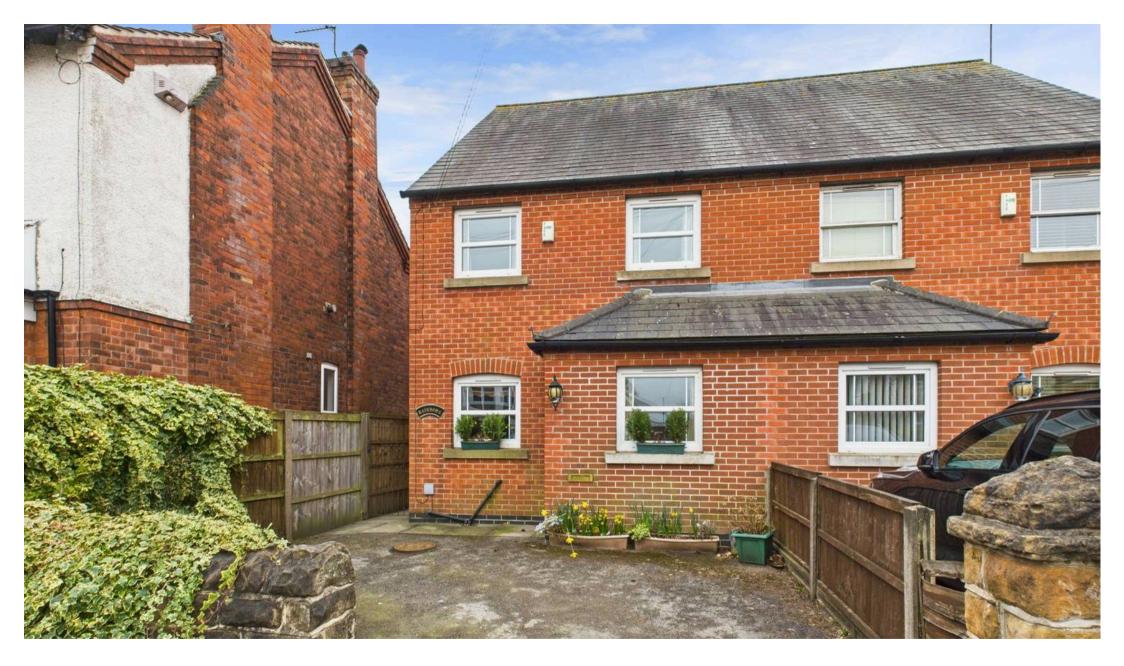

## Nottingham, Nottingham

GUIDE PRICE £260,000 - £280,000. Semidetached family home with Mapperley's amenities on the doorstep, offered with no chain! Boasting a spacious lounge, dining room, kitchen, 3 beds and a bathroom plus a drive and established garden. Council Tax band: B

Tenure: Freehold

EPC Energy Efficiency Rating: C

EPC Environmental Impact Rating:

- Semi-detached family home
- Offered to the market with no upward chain
- Mapperley's excellent shops, pubs, restaurants and frequent bus services on the doorstep
- Bright and spacious lounge with a feature fireplace and sliding patio doors
- Fitted kitchen with space for freestanding appliances
- Separate versatile room and an adjoining cloakroom/WC
- Three first floor bedrooms (main bedroom with fitted wardrobes)
- First floor bathroom with a three-piece suite
- South-westerly facing and established lawned rear garden with patio seating areas and a useful shed
- Driveway to the front provides off-street parking