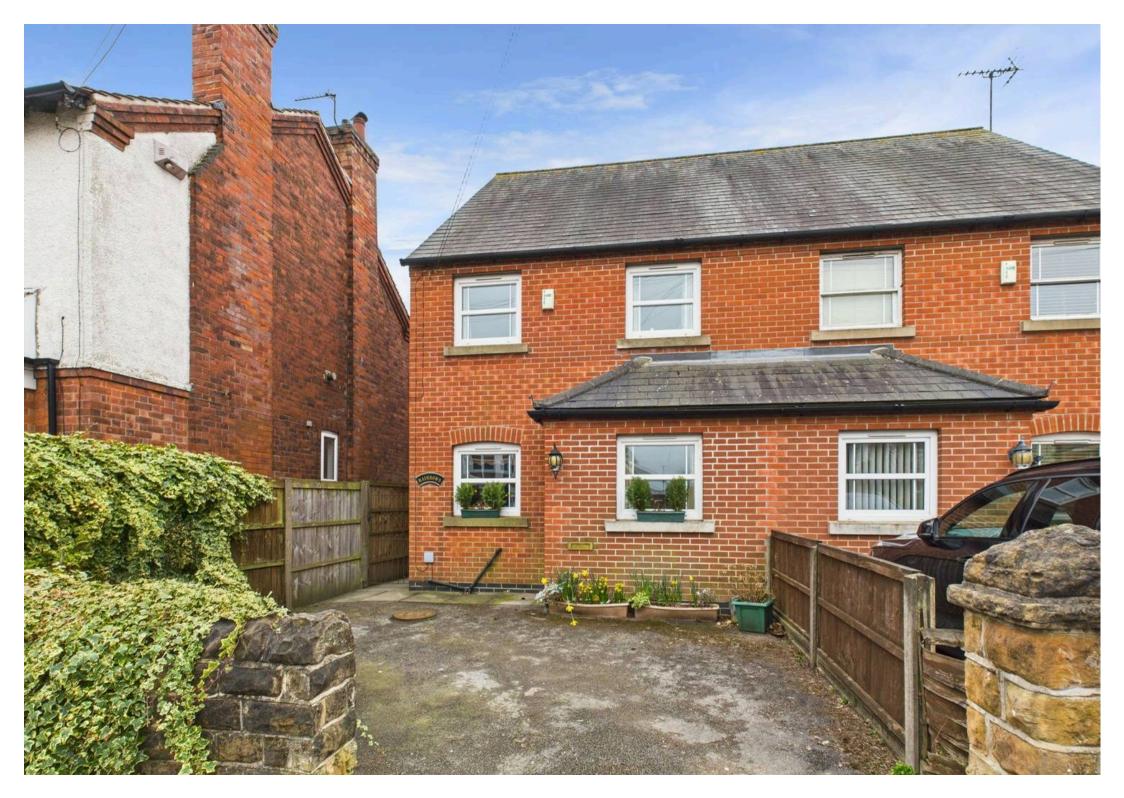

## Nottingham, Nottingham

GUIDE PRICE £260,000 - £280,000. Semidetached family home with Mapperley's amenities on the doorstep, offered with no chain! Boasting a spacious lounge, dining room, kitchen, 3 beds and a bathroom plus a drive and established garden. Council Tax band: B

Tenure: Freehold

EPC Energy Efficiency Rating: C

EPC Environmental Impact Rating:

- Semi-detached family home
- Offered to the market with no upward chain
- Mapperley's excellent shops, pubs, restaurants and frequent bus services on the doorstep
- Bright and spacious lounge with a feature fireplace and sliding patio doors
- Fitted kitchen with space for freestanding appliances
- Separate versatile room and an adjoining cloakroom/WC
- Three first floor bedrooms (main bedroom with fitted wardrobes)
- First floor bathroom with a three-piece suite
- South-westerly facing and established lawned rear garden with patio seating areas and a useful shed
- Driveway to the front provides off-street parking