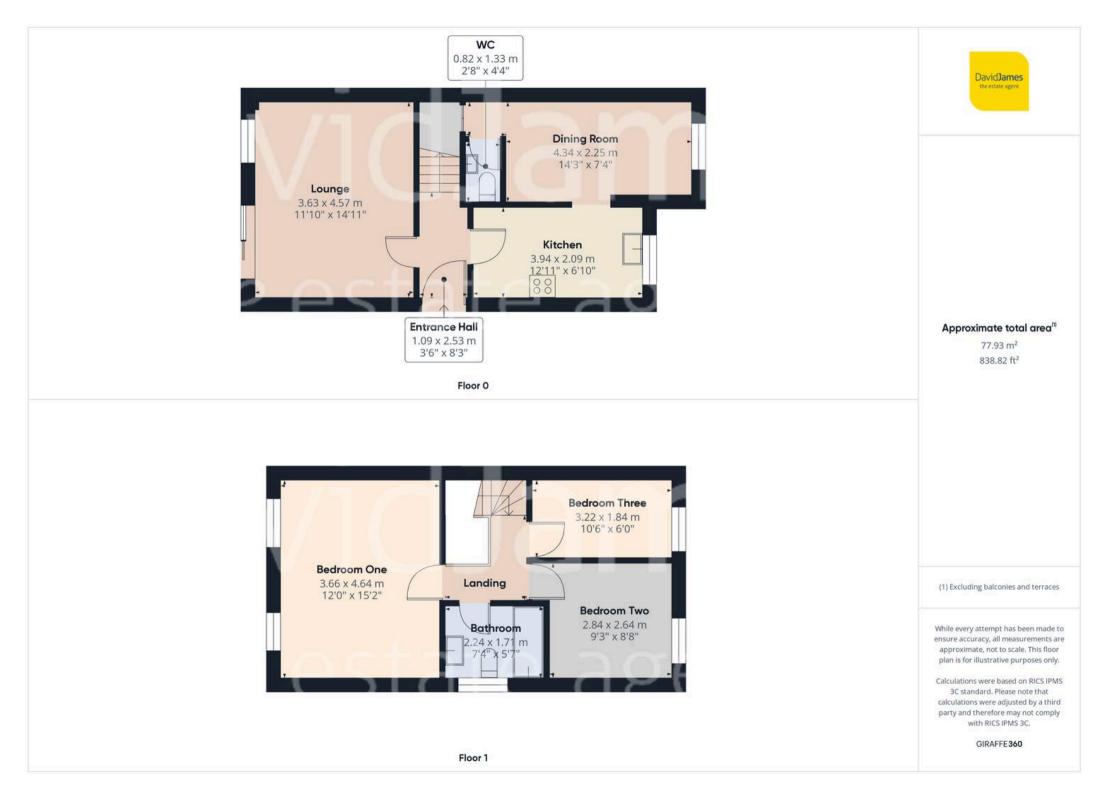

Tenure: Freehold

EPC Energy Efficiency Rating: C

EPC Environmental Impact Rating:

- Semi-detached family home
- Offered to the market with no upward chain
- Mapperley's excellent shops, pubs, restaurants and frequent bus services on the doorstep
- Bright and spacious lounge with a feature fireplace and sliding patio doors
- Fitted kitchen with space for freestanding appliances
- Separate versatile room and an adjoining cloakroom/WC
- Three first floor bedrooms (main bedroom with fitted wardrobes)
- First floor bathroom with a three-piece suite
- South-westerly facing and established lawned rear garden with patio seating areas and a useful shed
- Driveway to the front provides off-street parking