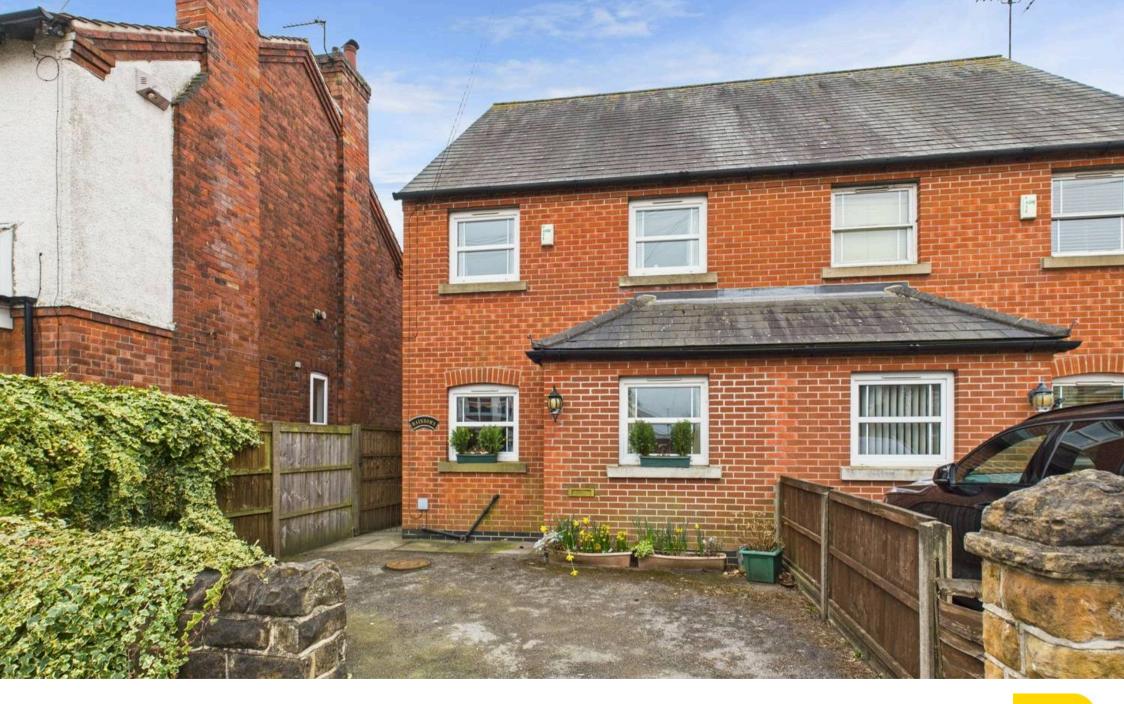

## Nottingham, Nottingham

GUIDE PRICE £260,000 - £280,000. Semidetached family home with Mapperley's amenities on the doorstep, offered with no chain! Boasting a spacious lounge, dining room, kitchen, 3 beds and a bathroom plus a drive and established garden. Council Tax band: B

Tenure: Freehold

EPC Energy Efficiency Rating: C

EPC Environmental Impact Rating:

- Semi-detached family home
- Offered to the market with no upward chain
- Mapperley's excellent shops, pubs, restaurants and frequent bus services on the doorstep
- Bright and spacious lounge with a feature fireplace and sliding patio doors
- Fitted kitchen with space for freestanding appliances
- Separate versatile room and an adjoining cloakroom/WC
- Three first floor bedrooms (main bedroom with fitted wardrobes)
- First floor bathroom with a three-piece suite
- South-westerly facing and established lawned rear garden with patio seating areas and a useful shed
- Driveway to the front provides off-street parking