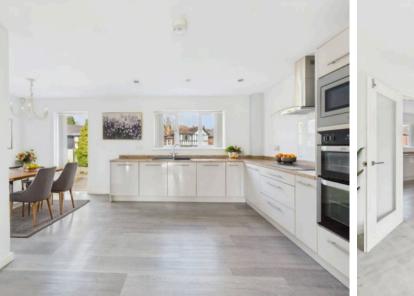

Tenure: Freehold

EPC Energy Efficiency Rating: B

EPC Environmental Impact Rating: B

- Well-presented contemporary townhouse with no upward chain
- Neutrally decorated and recently repainted throughout
- Close to Mapperley's amenities, sought after schools and frequent bus services
- Generous entrance hall with a utility room and cloakroom/WC
- Bright and spacious lounge with French doors
- Beautiful modern dining kitchen with a range of integrated appliances
- Three top floor bedrooms (main bedroom with an en-suite)
- Modern family bathroom with a three-piece white suite
- Low-maintenance, southerly-facing and enclosed rear garden
- Driveway and garage provide convenient offstreet parking