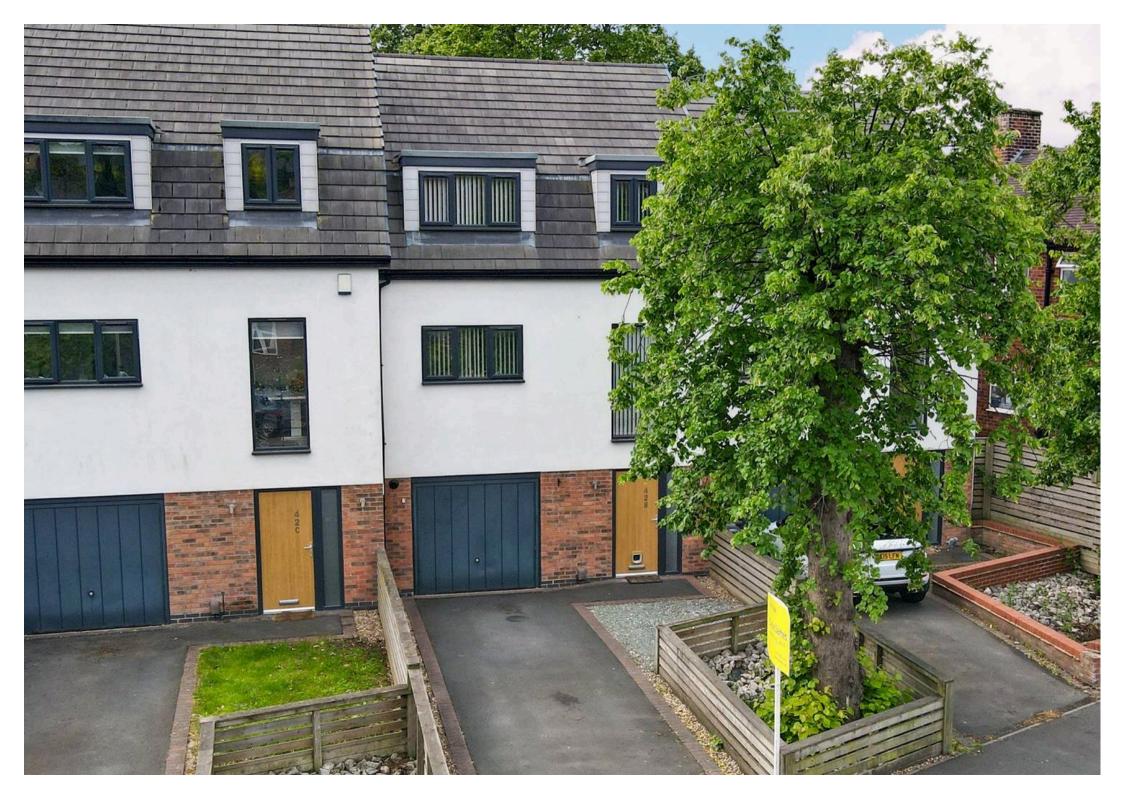

## Woodthorpe, Nottingham

Contemporary 3-storey townhouse available with no chain! Offering a spacious lounge, superb dining kitchen, 3 bedrooms, an en-suite and bathroom alongside a south-facing garden, drive and garage! Council Tax band: C

Tenure: Freehold

EPC Energy Efficiency Rating: B

EPC Environmental Impact Rating: B

- Well-presented contemporary townhouse with no upward chain
- Neutrally decorated and recently repainted throughout
- Close to Mapperley's amenities, sought after schools and frequent bus services
- Generous entrance hall with a utility room and cloakroom/WC
- Bright and spacious lounge with French doors
- Beautiful modern dining kitchen with a range of integrated appliances
- Three top floor bedrooms (main bedroom with an en-suite)
- Modern family bathroom with a three-piece white suite
- Low-maintenance, southerly-facing and enclosed rear garden
- Driveway and garage provide convenient offstreet parking