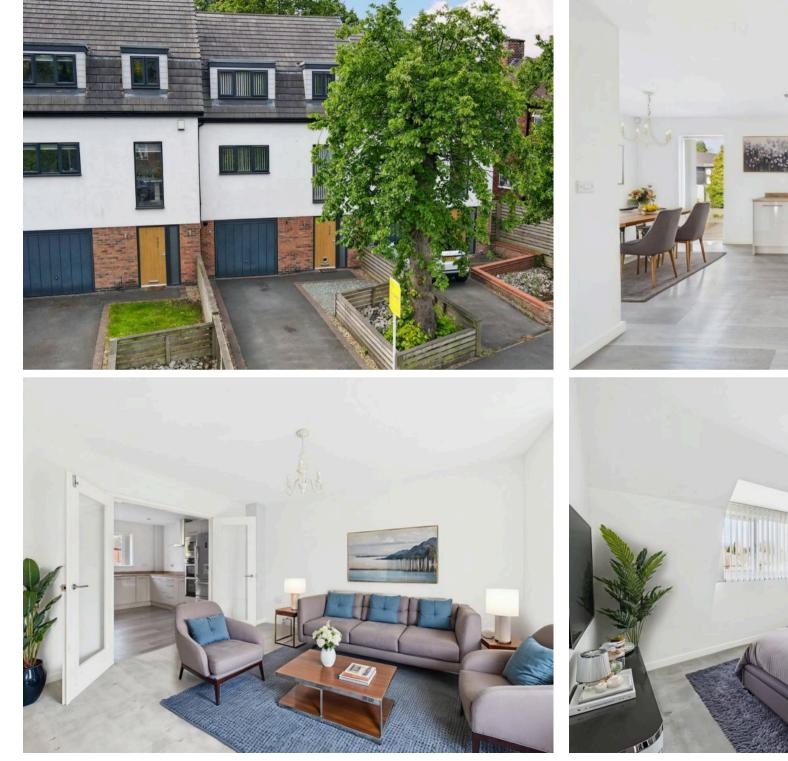

## Woodthorpe, Nottingham

Contemporary 3-storey townhouse available with no chain! Offering a spacious lounge, superb dining kitchen, 3 bedrooms, an en-suite and bathroom alongside a south-facing garden, drive and garage! Council Tax band: C

Tenure: Freehold

EPC Energy Efficiency Rating: B

EPC Environmental Impact Rating: B

- Well-presented contemporary townhouse with no upward chain
- Neutrally decorated and recently repainted throughout
- Close to Mapperley's amenities, sought after schools and frequent bus services
- Generous entrance hall with a utility room and cloakroom/WC
- Bright and spacious lounge with French doors
- Beautiful modern dining kitchen with a range of integrated appliances
- Three top floor bedrooms (main bedroom with an en-suite)
- Modern family bathroom with a three-piece white suite
- Low-maintenance, southerly-facing and enclosed rear garden
- Driveway and garage provide convenient offstreet parking