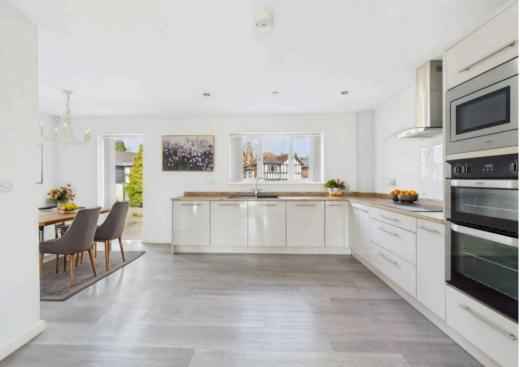

Tenure: Freehold

EPC Energy Efficiency Rating: B

EPC Environmental Impact Rating: B

- Well-presented contemporary townhouse with no upward chain
- Neutrally decorated and recently repainted throughout
- Close to Mapperley's amenities, sought after schools and frequent bus services
- Generous entrance hall with a utility room and cloakroom/WC
- Bright and spacious lounge with French doors
- Beautiful modern dining kitchen with a range of integrated appliances
- Three top floor bedrooms (main bedroom with an en-suite)
- Modern family bathroom with a three-piece white suite
- Low-maintenance, southerly-facing and enclosed rear garden
- Driveway and garage provide convenient offstreet parking