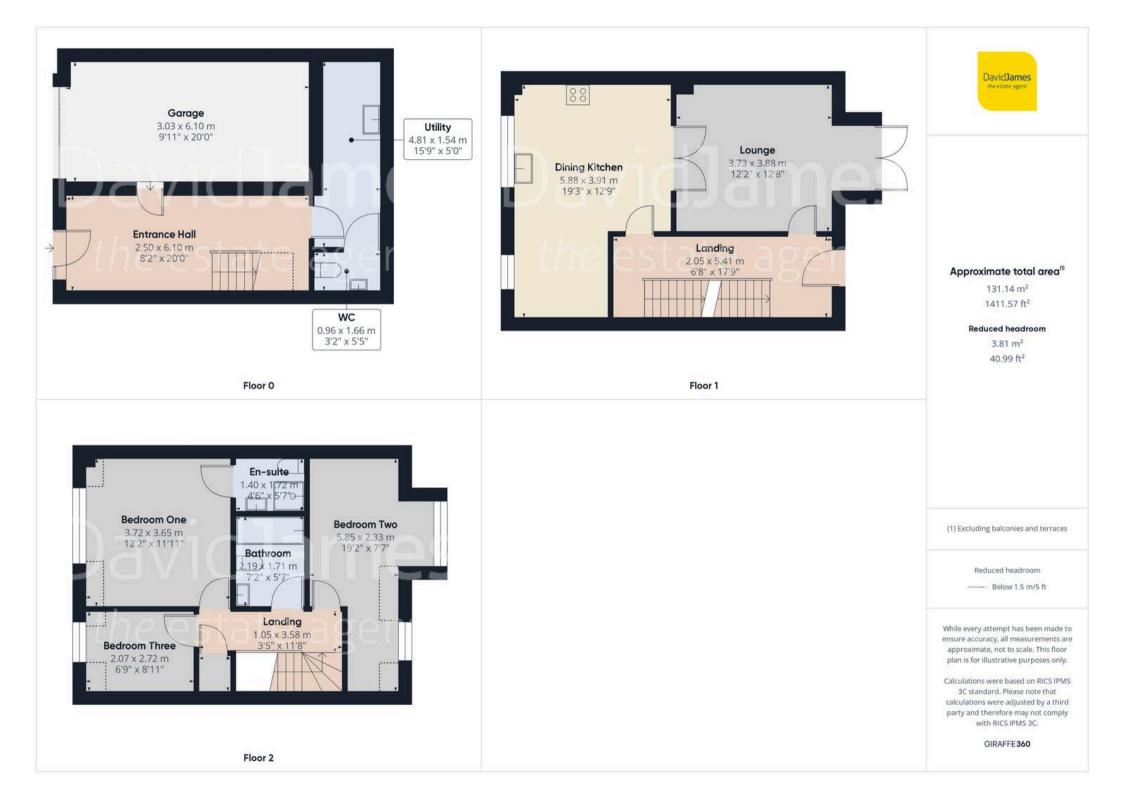

## Woodthorpe, Nottingham

Contemporary 3-storey townhouse available with no chain! Offering a spacious lounge, superb dining kitchen, 3 bedrooms, an en-suite and bathroom alongside a south-facing garden, drive and garage! Council Tax band: C

Tenure: Freehold

EPC Energy Efficiency Rating: B

EPC Environmental Impact Rating: B

- Well-presented contemporary townhouse with no upward chain
- Neutrally decorated and recently repainted throughout
- Close to Mapperley's amenities, sought after schools and frequent bus services
- Generous entrance hall with a utility room and cloakroom/WC
- Bright and spacious lounge with French doors
- Beautiful modern dining kitchen with a range of integrated appliances
- Three top floor bedrooms (main bedroom with an en-suite)
- Modern family bathroom with a three-piece white suite
- Low-maintenance, southerly-facing and enclosed rear garden
- Driveway and garage provide convenient offstreet parking