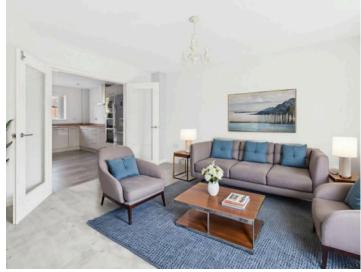

Tenure: Freehold

EPC Energy Efficiency Rating: B

EPC Environmental Impact Rating: B

- Well-presented contemporary townhouse with no upward chain
- Neutrally decorated and recently repainted throughout
- Close to Mapperley's amenities, sought after schools and frequent bus services
- Generous entrance hall with a utility room and cloakroom/WC
- Bright and spacious lounge with French doors
- Beautiful modern dining kitchen with a range of integrated appliances
- Three top floor bedrooms (main bedroom with an en-suite)
- Modern family bathroom with a three-piece white suite
- Low-maintenance, southerly-facing and enclosed rear garden
- Driveway and garage provide convenient offstreet parking