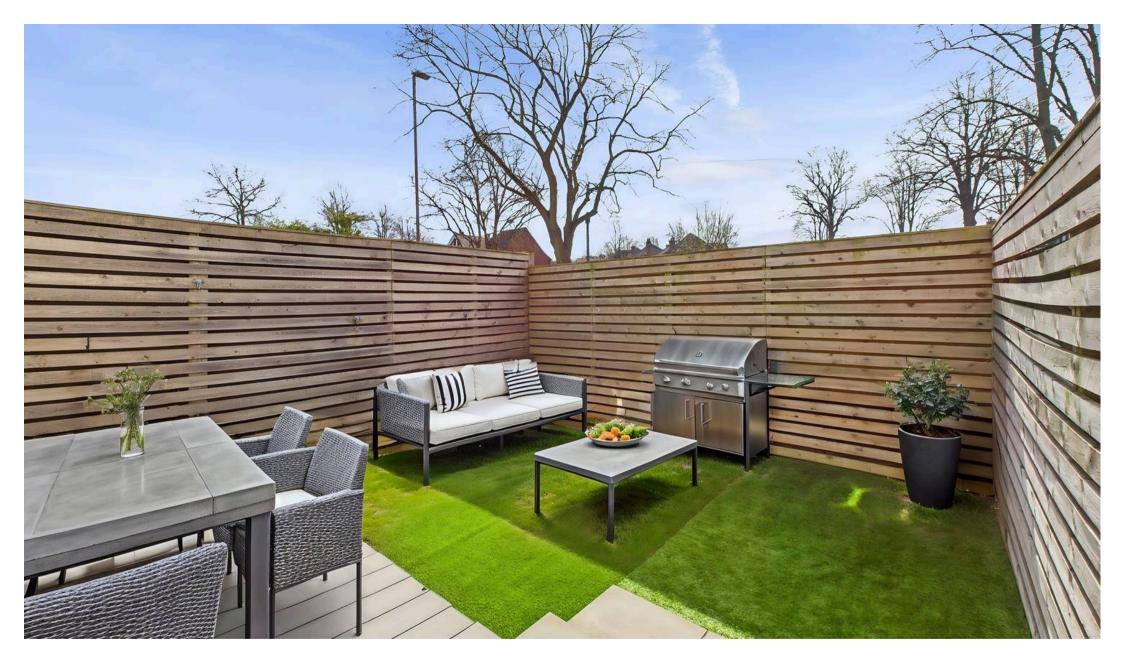

**Tenure: Freehold** 

EPC Energy Efficiency Rating: B

EPC Environmental Impact Rating: B

- Well-presented contemporary townhouse with no upward chain
- Neutrally decorated and recently repainted throughout
- Close to Mapperley's amenities, sought after schools and frequent bus services
- Generous entrance hall with a utility room and cloakroom/WC
- Bright and spacious lounge with French doors
- Beautiful modern dining kitchen with a range of integrated appliances
- Three top floor bedrooms (main bedroom with an en-suite)
- Modern family bathroom with a three-piece white suite
- Low-maintenance, southerly-facing and enclosed rear garden
- Driveway and garage provide convenient offstreet parking