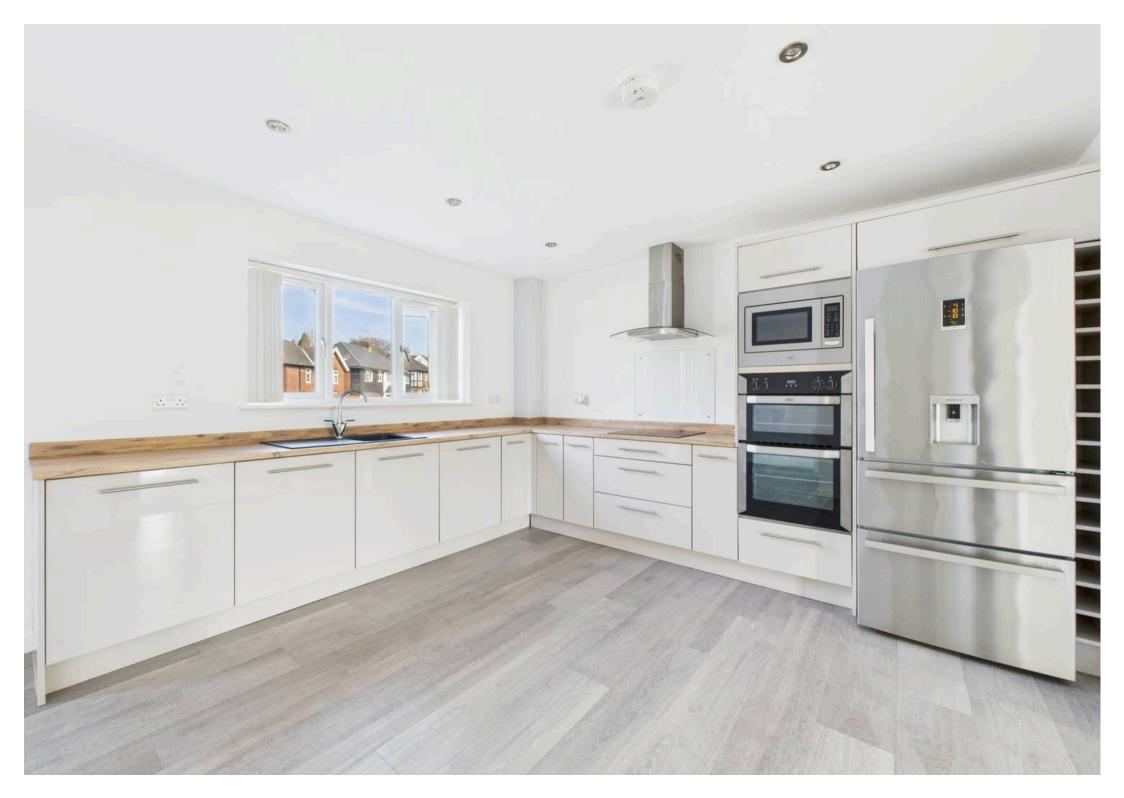

**Tenure: Freehold** 

EPC Energy Efficiency Rating: B

EPC Environmental Impact Rating: B

- Well-presented contemporary townhouse with no upward chain
- Neutrally decorated and recently repainted throughout
- Close to Mapperley's amenities, sought after schools and frequent bus services
- Generous entrance hall with a utility room and cloakroom/WC
- Bright and spacious lounge with French doors
- Beautiful modern dining kitchen with a range of integrated appliances
- Three top floor bedrooms (main bedroom with an en-suite)
- Modern family bathroom with a three-piece white suite
- Low-maintenance, southerly-facing and enclosed rear garden
- Driveway and garage provide convenient offstreet parking