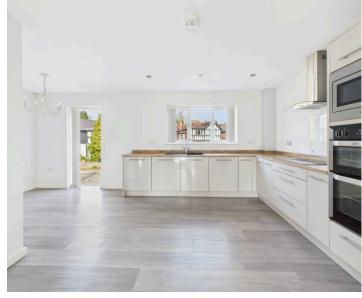

**Tenure: Freehold** 

EPC Energy Efficiency Rating: B

EPC Environmental Impact Rating: B

- Well-presented contemporary townhouse with no upward chain
- Neutrally decorated and recently repainted throughout
- Close to Mapperley's amenities, sought after schools and frequent bus services
- Generous entrance hall with a utility room and cloakroom/WC
- Bright and spacious lounge with French doors
- Beautiful modern dining kitchen with a range of integrated appliances
- Three top floor bedrooms (main bedroom with an en-suite)
- Modern family bathroom with a three-piece white suite
- Low-maintenance, southerly-facing and enclosed rear garden
- Driveway and garage provide convenient offstreet parking