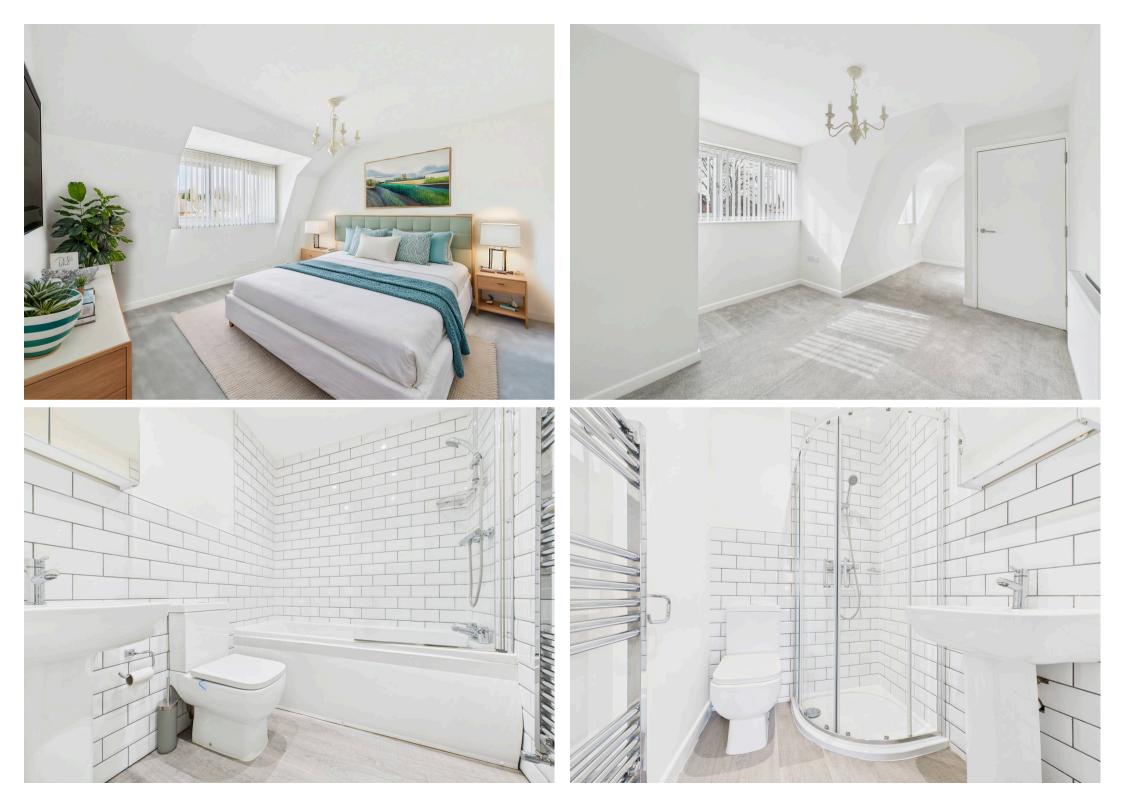

**Tenure: Freehold** 

EPC Energy Efficiency Rating: B

EPC Environmental Impact Rating: B

- Well-presented contemporary townhouse with no upward chain
- Neutrally decorated and recently repainted throughout
- Close to Mapperley's amenities, sought after schools and frequent bus services
- Generous entrance hall with a utility room and cloakroom/WC
- Bright and spacious lounge with French doors
- Beautiful modern dining kitchen with a range of integrated appliances
- Three top floor bedrooms (main bedroom with an en-suite)
- Modern family bathroom with a three-piece white suite
- Low-maintenance, southerly-facing and enclosed rear garden
- Driveway and garage provide convenient offstreet parking