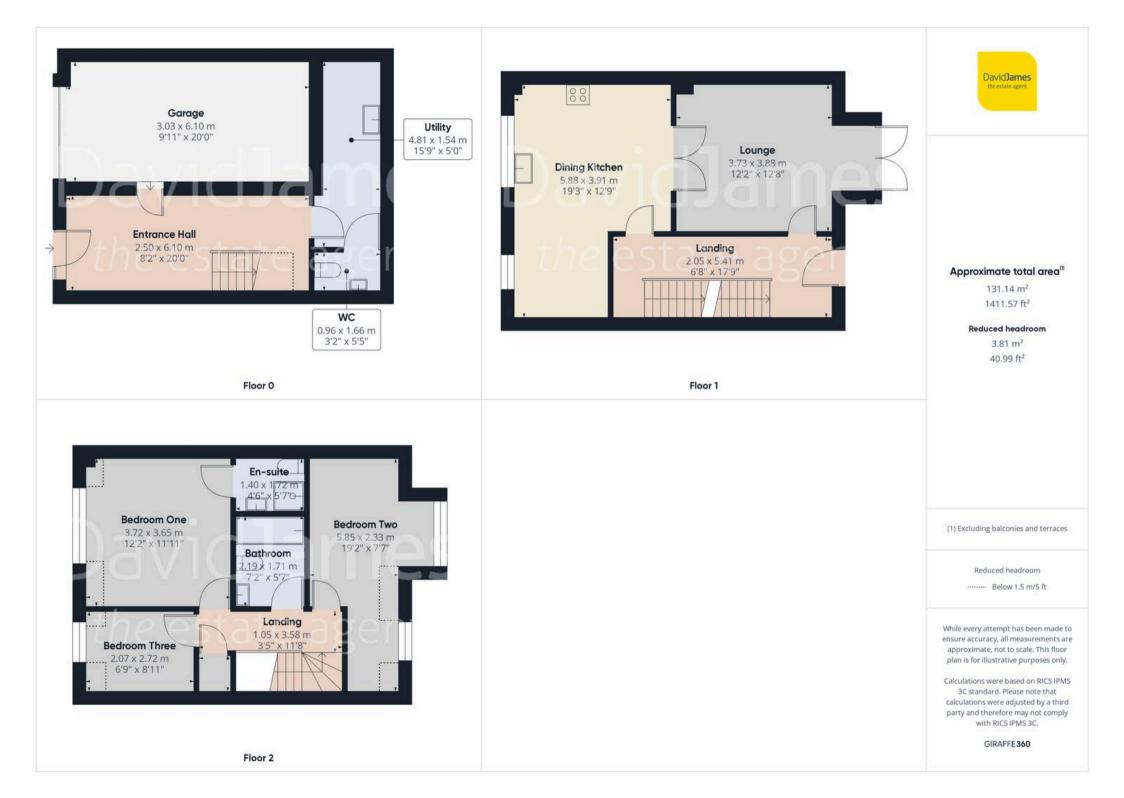

**Tenure: Freehold** 

EPC Energy Efficiency Rating: B

EPC Environmental Impact Rating: B

- Well-presented contemporary townhouse with no upward chain
- Neutrally decorated and recently repainted throughout
- Close to Mapperley's amenities, sought after schools and frequent bus services
- Generous entrance hall with a utility room and cloakroom/WC
- Bright and spacious lounge with French doors
- Beautiful modern dining kitchen with a range of integrated appliances
- Three top floor bedrooms (main bedroom with an en-suite)
- Modern family bathroom with a three-piece white suite
- Low-maintenance, southerly-facing and enclosed rear garden
- Driveway and garage provide convenient offstreet parking