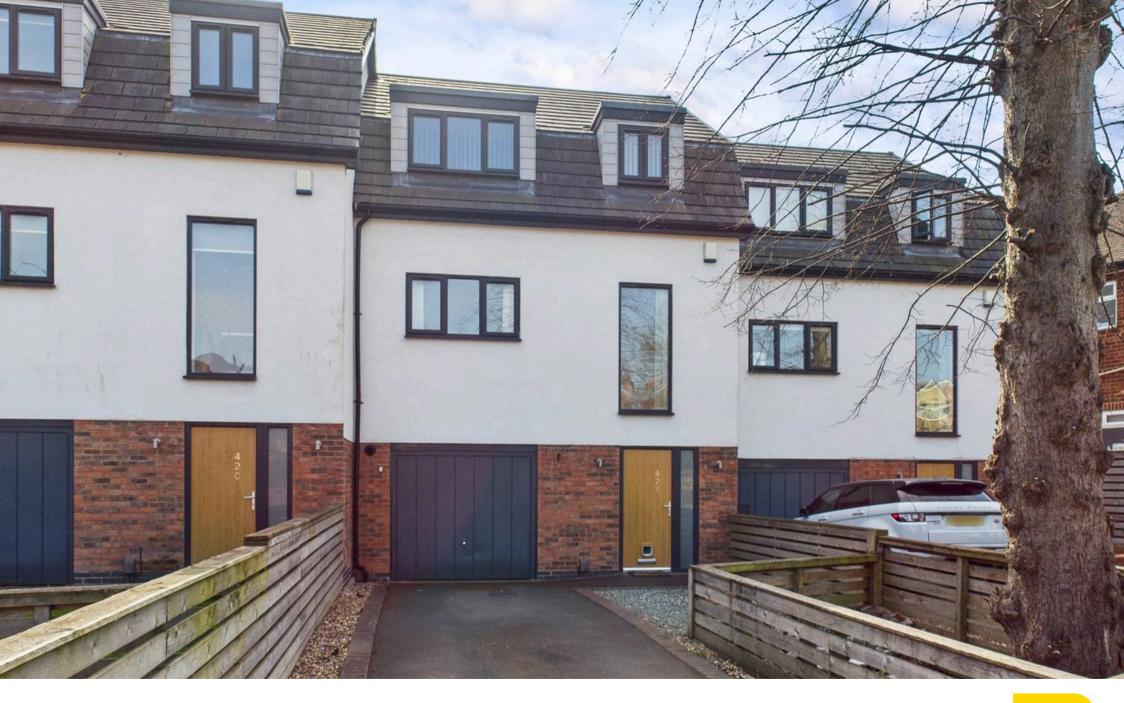

## Woodthorpe, Nottingham

Contemporary 3-storey townhouse available with no chain! Offering a spacious lounge, superb dining kitchen, 3 bedrooms, an en-suite and bathroom alongside a south-facing garden, drive and garage! Council Tax band: C

**Tenure: Freehold** 

EPC Energy Efficiency Rating: B

EPC Environmental Impact Rating: B

- Well-presented contemporary townhouse with no upward chain
- Neutrally decorated and recently repainted throughout
- Close to Mapperley's amenities, sought after schools and frequent bus services
- Generous entrance hall with a utility room and cloakroom/WC
- Bright and spacious lounge with French doors
- Beautiful modern dining kitchen with a range of integrated appliances
- Three top floor bedrooms (main bedroom with an en-suite)
- Modern family bathroom with a three-piece white suite
- Low-maintenance, southerly-facing and enclosed rear garden
- Driveway and garage provide convenient offstreet parking