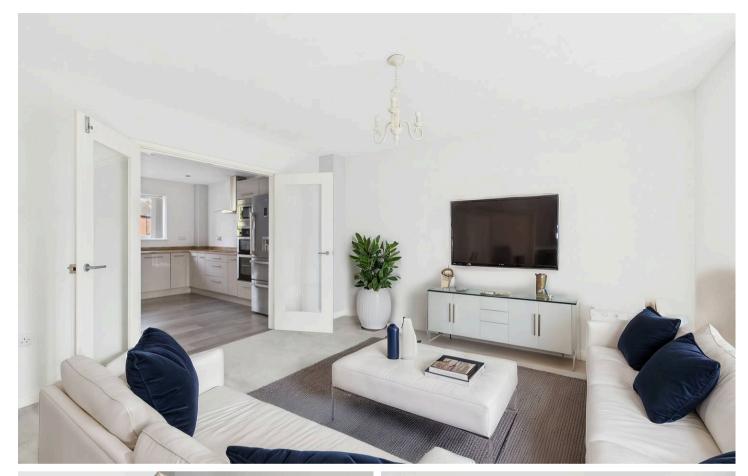

**Tenure: Freehold** 

EPC Energy Efficiency Rating: B

EPC Environmental Impact Rating: B

- Well-presented contemporary townhouse with no upward chain
- Neutrally decorated and recently repainted throughout
- Close to Mapperley's amenities, sought after schools and frequent bus services
- Generous entrance hall with a utility room and cloakroom/WC
- Bright and spacious lounge with French doors
- Beautiful modern dining kitchen with a range of integrated appliances
- Three top floor bedrooms (main bedroom with an en-suite)
- Modern family bathroom with a three-piece white suite
- Low-maintenance, southerly-facing and enclosed rear garden
- Driveway and garage provide convenient offstreet parking