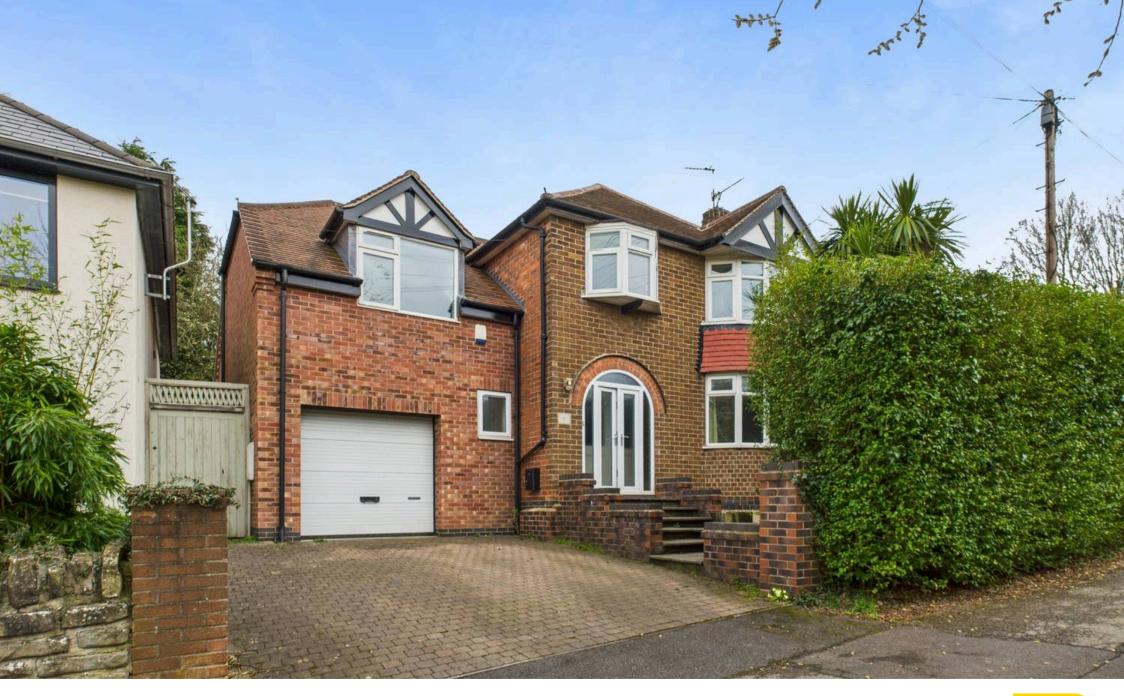

61 Private Road, Mapperley - NG3 5FQ Guide Price £415,000

## 61 Private Road

Mapperley, Nottingham

NO CHAIN! Extended and well-presented 4 bed traditional detached home close to Mapperley's amenities and Nottingham City Centre - perfect for those seeking a simple commute and versatile living space!

Council Tax band: D

Tenure: Freehold

**EPC Energy Efficiency Rating: D** 

**EPC Environmental Impact Rating: E** 

- Extended detached family home
- Offered to the market with no upward chain
- Positioned within easy reach of Mapperley's vibrant amenities
- A short commute from Nottingham City Centre
- Bright and spacious lounge and a separate versatile sitting/dining room
- Superb modern dining kitchen with a range of integrated appliances
- Four first floor well-proportioned bedrooms (main room with a dressing room and ensuite)
- Family bathroom fitted with a four-piece suite
- Good-sized, enclosed and lawned garden with an initial patio seating area
- Driveway and garage provide convenient offstreet parking