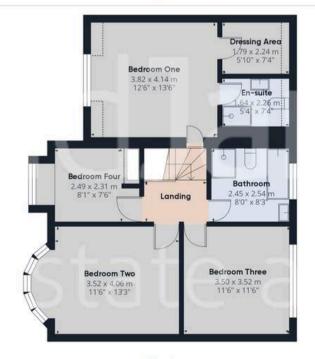

#### Floor 0

Floor 1

## Approximate total area<sup>(1)</sup>

148.32 m<sup>2</sup> 1596.51 ft<sup>2</sup>

### Reduced headroom

2.2 m<sup>2</sup> 23.69 ft<sup>2</sup>

(1) Excluding balconies and terraces

Reduced headroom

----- Below 1.5 m/5 ft

While every attempt has been made to ensure accuracy, all measurements are approximate, not to scale. This floor plan is for illustrative purposes only.