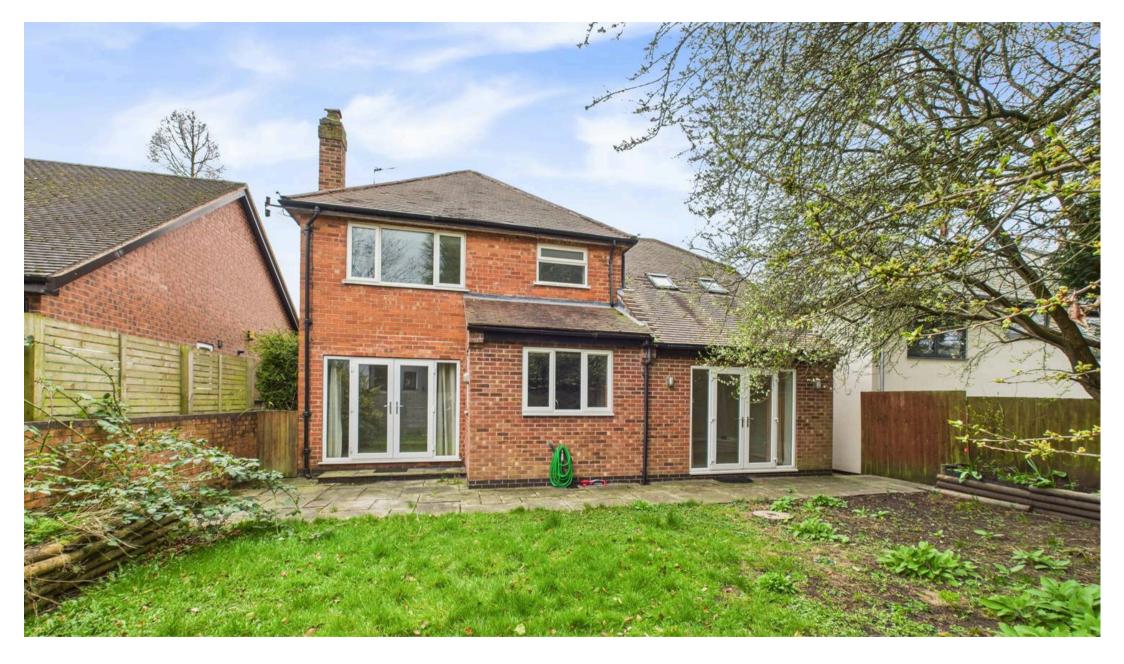

## 61 Private Road

Mapperley, Nottingham

NO CHAIN! Extended and well-presented 4 bed traditional detached home close to Mapperley's amenities and Nottingham City Centre - perfect for those seeking a simple commute and versatile living space!

Council Tax band: D

Tenure: Freehold

**EPC Energy Efficiency Rating: D** 

**EPC Environmental Impact Rating: E** 

- Extended detached family home
- Offered to the market with no upward chain
- Positioned within easy reach of Mapperley's vibrant amenities
- A short commute from Nottingham City Centre
- Bright and spacious lounge and a separate versatile sitting/dining room
- Superb modern dining kitchen with a range of integrated appliances
- Four first floor well-proportioned bedrooms (main room with a dressing room and ensuite)
- Family bathroom fitted with a four-piece suite
- Good-sized, enclosed and lawned garden with an initial patio seating area
- Driveway and garage provide convenient offstreet parking