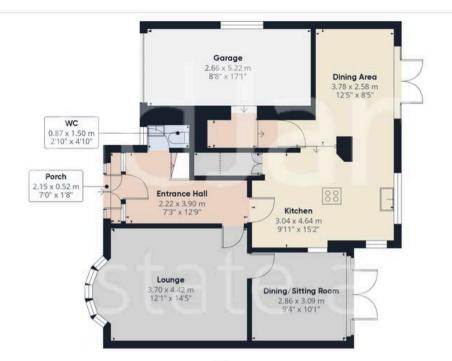

#### Floor 0

Floor 1

## Approximate total area<sup>(1)</sup>

148.32 m<sup>2</sup> 1596.51 ft<sup>2</sup>

### Reduced headroom

2.2 m<sup>2</sup> 23.69 ft<sup>2</sup>

(1) Excluding balconies and terraces

Reduced headroom

----- Below 1.5 m/5 ft

While every attempt has been made to ensure accuracy, all measurements are approximate, not to scale. This floor plan is for illustrative purposes only.