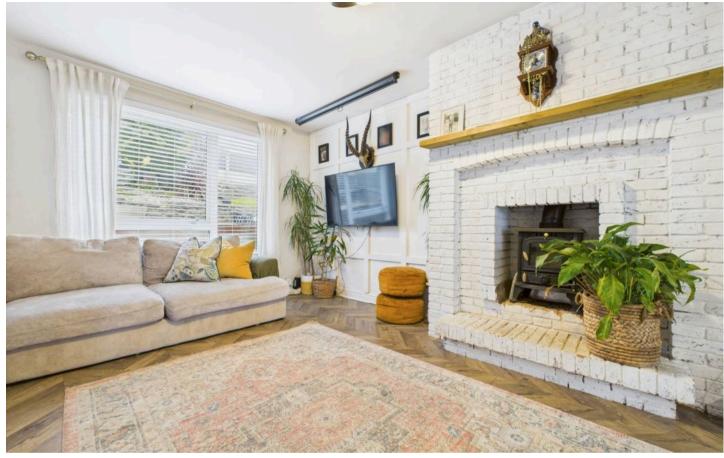

Council Tax band: B

Tenure: Freehold

EPC Energy Efficiency Rating: C

EPC Environmental Impact Rating: C

- Well-presented semi-detached family home
- Within easy reach of both Gedling and Mapperley's nearby amenities, schools and bus links
- Welcoming lounge with herringbone-style flooring and a feature solid fuel burner
- Open plan living area including a modern kitchen area with peninsula island, dining and family area
- Three bedrooms (including two good-sized double bedrooms)
- Stylish bathroom with four-piece suite including both a shower cubicle and bath
- Underfloor heating in key areas and a gas combi boiler to ensure year-round comfort
- Low-maintenance and enclosed garden with impressive views
- Garage with power and lighting (currently utilised as a utility area and office space)
- Driveway providing off-street parking