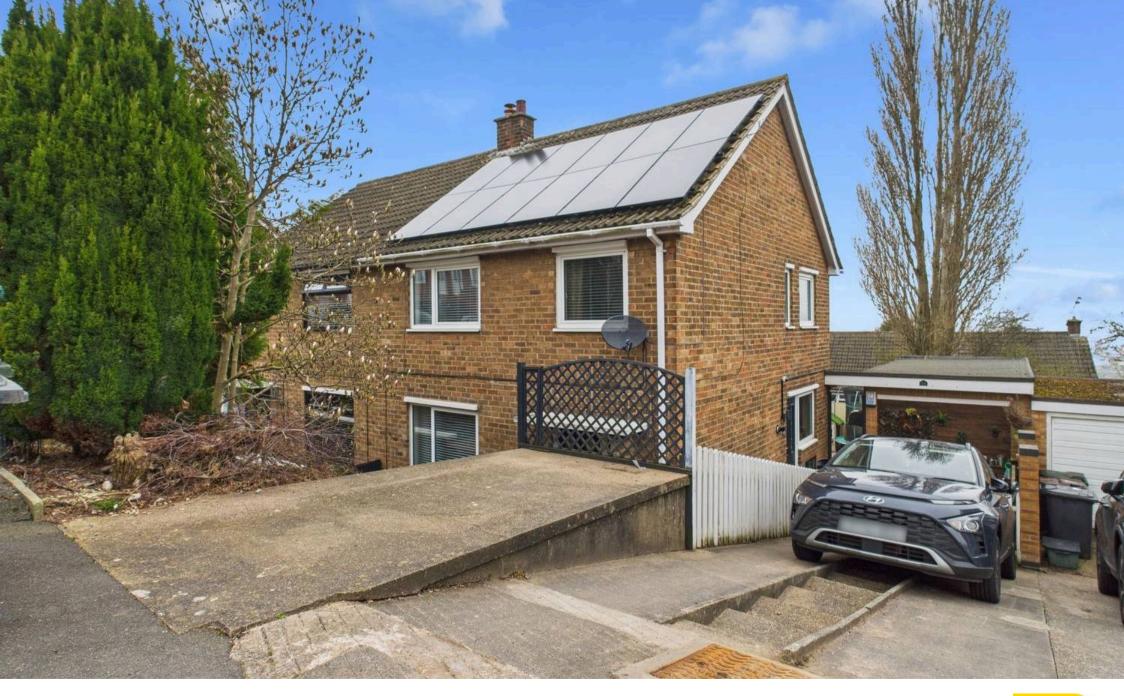

14 Perlethorpe Drive, Gedling - NG4 4GJ Guide Price £250,000

## 14 Perlethorpe Drive

Gedling, Nottingham

Inviting semi-detached home close to both Gedling and Mapperley's amenities! Offering a superb open-plan living area, lounge, 3 beds and a stylish bathroom alongside a drive, garage and low-maintenance garden.

Council Tax band: B

Tenure: Freehold

EPC Energy Efficiency Rating: C

EPC Environmental Impact Rating: C

- Well-presented semi-detached family home
- Within easy reach of both Gedling and Mapperley's nearby amenities, schools and bus links
- Welcoming lounge with herringbone-style flooring and a feature solid fuel burner
- Open plan living area including a modern kitchen area with peninsula island, dining and family area
- Three bedrooms (including two good-sized double bedrooms)
- Stylish bathroom with four-piece suite including both a shower cubicle and bath
- Underfloor heating in key areas and a gas combi boiler to ensure year-round comfort
- Low-maintenance and enclosed garden with impressive views
- Garage with power and lighting (currently utilised as a utility area and office space)
- Driveway providing off-street parking