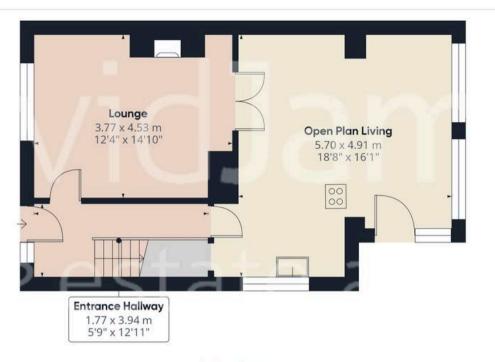

Council Tax band: B

Tenure: Freehold

EPC Energy Efficiency Rating: C

EPC Environmental Impact Rating: C

- Well-presented semi-detached family home
- Within easy reach of both Gedling and Mapperley's nearby amenities, schools and bus links
- Welcoming lounge with herringbone-style flooring and a feature solid fuel burner
- Open plan living area including a modern kitchen area with peninsula island, dining and family area
- Three bedrooms (including two good-sized double bedrooms)
- Stylish bathroom with four-piece suite including both a shower cubicle and bath
- Underfloor heating in key areas and a gas combi boiler to ensure year-round comfort
- Low-maintenance and enclosed garden with impressive views
- Garage with power and lighting (currently utilised as a utility area and office space)
- Driveway providing off-street parking

## Approximate total area<sup>®</sup>

86.23 m<sup>2</sup> 928.16 ft<sup>2</sup>

(1) Excluding balconies and terraces

While every attempt has been made to ensure accuracy, all measurements are approximate, not to scale. This floor plan is for illustrative purposes only.