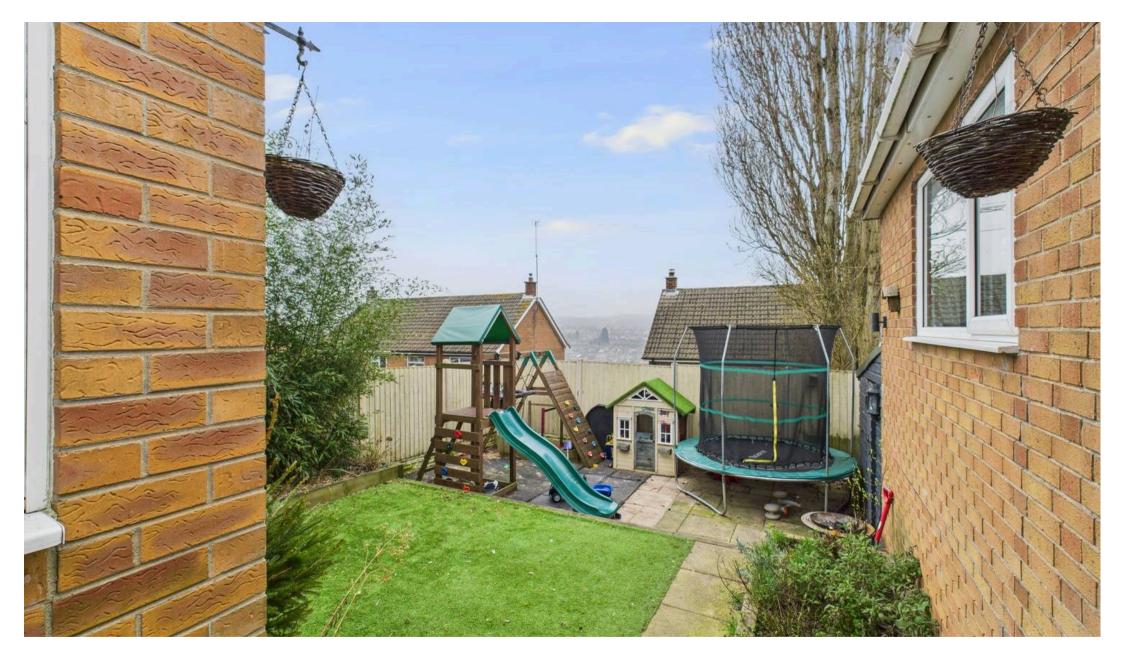

Council Tax band: B

Tenure: Freehold

EPC Energy Efficiency Rating: C

EPC Environmental Impact Rating: C

- Well-presented semi-detached family home
- Within easy reach of both Gedling and Mapperley's nearby amenities, schools and bus links
- Welcoming lounge with herringbone-style flooring and a feature solid fuel burner
- Open plan living area including a modern kitchen area with peninsula island, dining and family area
- Three bedrooms (including two good-sized double bedrooms)
- Stylish bathroom with four-piece suite including both a shower cubicle and bath
- Underfloor heating in key areas and a gas combi boiler to ensure year-round comfort
- Low-maintenance and enclosed garden with impressive views
- Garage with power and lighting (currently utilised as a utility area and office space)
- Driveway providing off-street parking