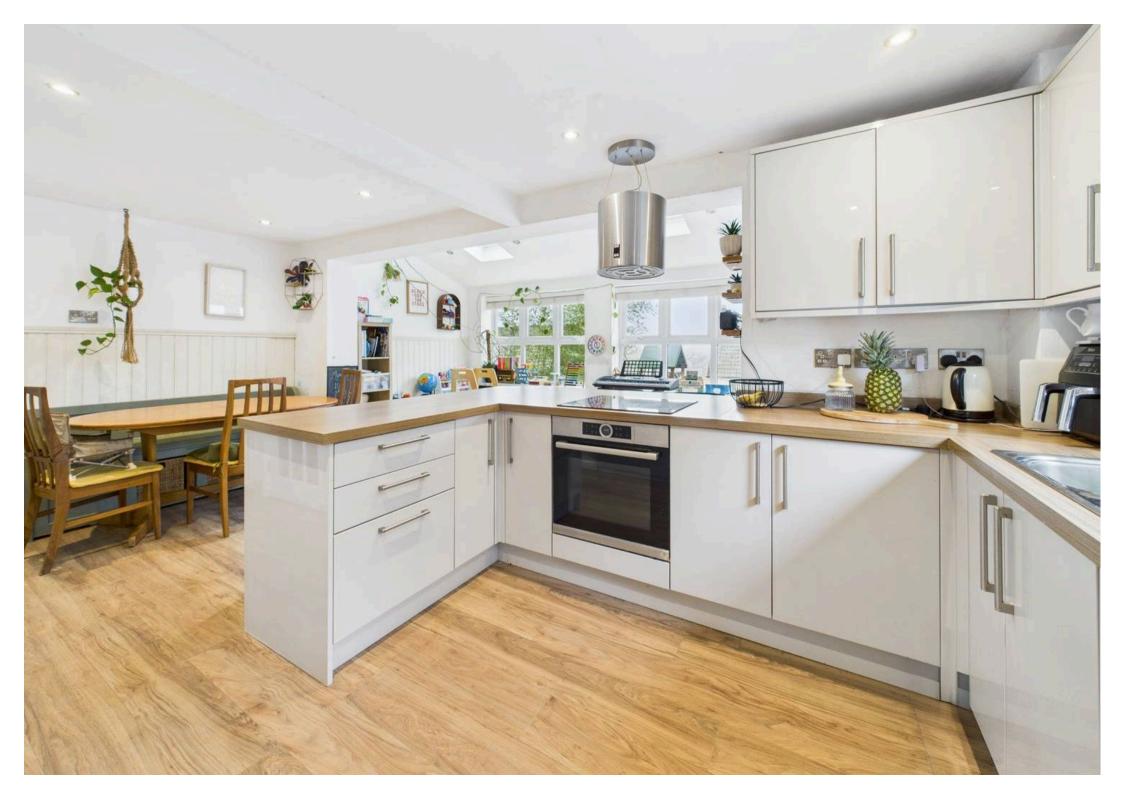

Council Tax band: B

Tenure: Freehold

EPC Energy Efficiency Rating: C

EPC Environmental Impact Rating: C

- Well-presented semi-detached family home
- Within easy reach of both Gedling and Mapperley's nearby amenities, schools and bus links
- Welcoming lounge with herringbone-style flooring and a feature solid fuel burner
- Open plan living area including a modern kitchen area with peninsula island, dining and family area
- Three bedrooms (including two good-sized double bedrooms)
- Stylish bathroom with four-piece suite including both a shower cubicle and bath
- Underfloor heating in key areas and a gas combi boiler to ensure year-round comfort
- Low-maintenance and enclosed garden with impressive views
- Garage with power and lighting (currently utilised as a utility area and office space)
- Driveway providing off-street parking