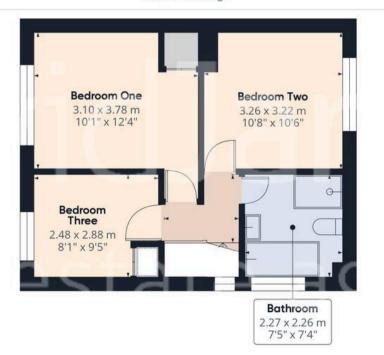

Council Tax band: B

Tenure: Freehold

EPC Energy Efficiency Rating: C

EPC Environmental Impact Rating: C

- Well-presented semi-detached family home
- Within easy reach of both Gedling and Mapperley's nearby amenities, schools and bus links
- Welcoming lounge with herringbone-style flooring and a feature solid fuel burner
- Open plan living area including a modern kitchen area with peninsula island, dining and family area
- Three bedrooms (including two good-sized double bedrooms)
- Stylish bathroom with four-piece suite including both a shower cubicle and bath
- Underfloor heating in key areas and a gas combi boiler to ensure year-round comfort
- Low-maintenance and enclosed garden with impressive views
- Garage with power and lighting (currently utilised as a utility area and office space)
- Driveway providing off-street parking

## Approximate total area<sup>®</sup>

86.23 m<sup>2</sup> 928.16 ft<sup>2</sup>

(1) Excluding balconies and terraces

While every attempt has been made to ensure accuracy, all measurements are approximate, not to scale. This floor plan is for illustrative purposes only.