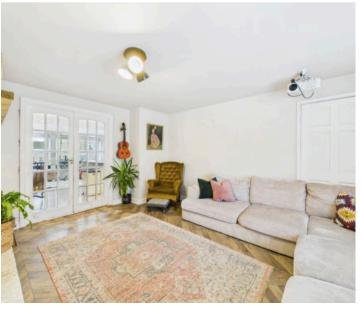

Council Tax band: B

Tenure: Freehold

EPC Energy Efficiency Rating: C

EPC Environmental Impact Rating: C

- Well-presented semi-detached family home
- Within easy reach of both Gedling and Mapperley's nearby amenities, schools and bus links
- Welcoming lounge with herringbone-style flooring and a feature solid fuel burner
- Open plan living area including a modern kitchen area with peninsula island, dining and family area
- Three bedrooms (including two good-sized double bedrooms)
- Stylish bathroom with four-piece suite including both a shower cubicle and bath
- Underfloor heating in key areas and a gas combi boiler to ensure year-round comfort
- Low-maintenance and enclosed garden with impressive views
- Garage with power and lighting (currently utilised as a utility area and office space)
- Driveway providing off-street parking