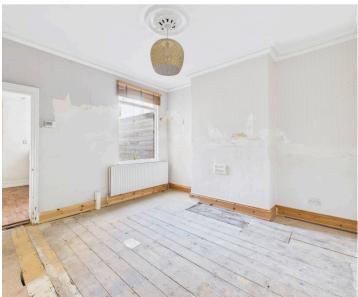

## Approximate total area<sup>ro</sup>

1287.06 ft<sup>2</sup>

119.57 m<sup>2</sup>

Reduced headroom

0.93 m<sup>2</sup> 9.98 ft<sup>2</sup>

Floor 0

Dining Room

3.75 x 3.64 m

12'3" x 11"11"

Kitchen 5.02 x 2.78 m 16'5" x 9'1"

Floor -1

Cellar Storage 3.17 x 1.74 m 10'4" x 5'8"

Cellar Storage

3.94 x 2.93 m

12'11" x 9'7"

Floor 2