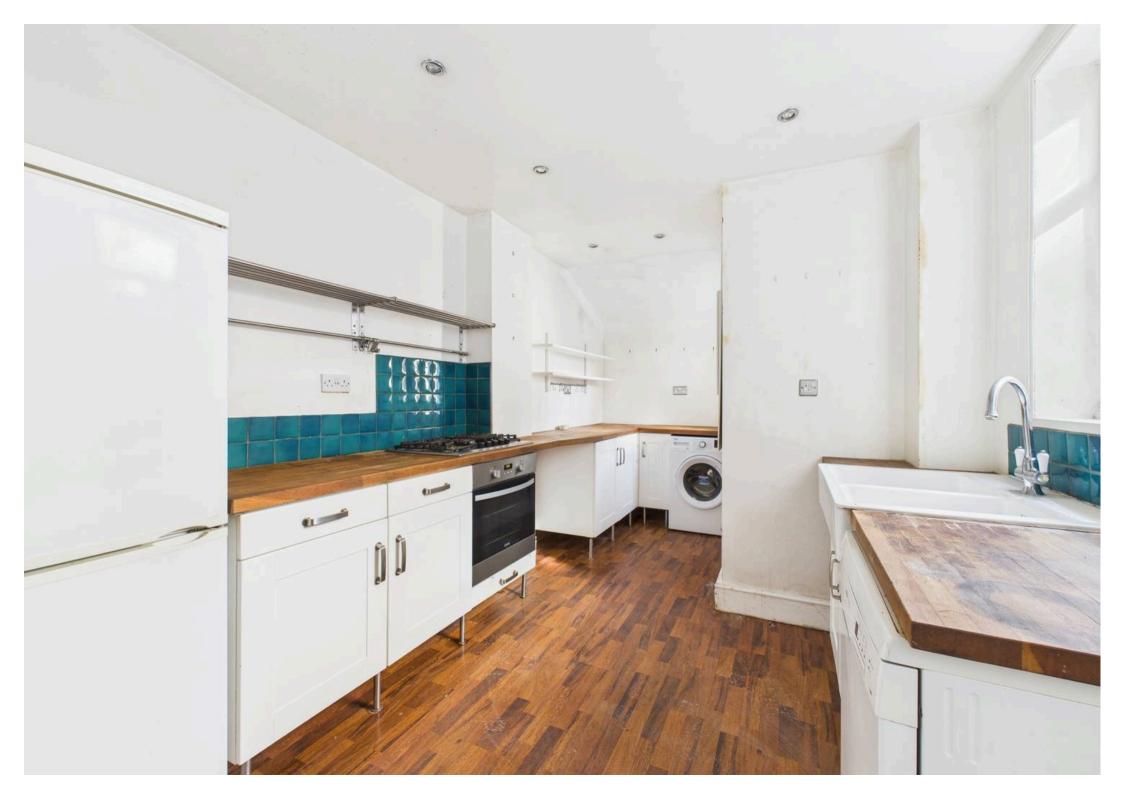

Council Tax band: B

Tenure: Freehold

**EPC Energy Efficiency Rating: E** 

**EPC Environmental Impact Rating: E** 

- Mid-terrace period family home
- Offered to the market with no upward chain
- A blank canvas with huge potential
- Within walking distance of the nearby Nottingham City Centre
- Two bright, spacious and versatile reception rooms
- Fitted kitchen with timber-block work surfaces and integrated cooking appliances
- Cellar providing useful storage space
- Three bedrooms (two first floor and one top floor)
- Large family bathroom with a four-piece suite (including a shower enclosure and freestanding bath)
- Low-maintenance rear yard with useful outbuilding storage

12'3" x 11"11"

Kitchen 5.02 x 2.78 m 16'5" x 9'1"

Floor -1

Cellar Storage 3.17 x 1.74 m 10'4" x 5'8"

Cellar Storage

3.94 x 2.93 m

12'11" x 9'7"

Floor 2