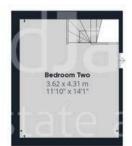

## Approximate total area<sup>ro</sup>

1287.06 ft<sup>2</sup>

119.57 m<sup>2</sup>

Reduced headroom

0.93 m<sup>2</sup> 9.98 ft<sup>2</sup>

Floor 0

Dining Room

3.75 x 3.64 m

12'3" x 11"11"

Kitchen 5.02 x 2.78 m 16'5" x 9'1"

Floor -1

Cellar Storage 3.17 x 1.74 m 10'4" x 5'8"

Cellar Storage

3.94 x 2.93 m

12'11" x 9'7"

Floor 2