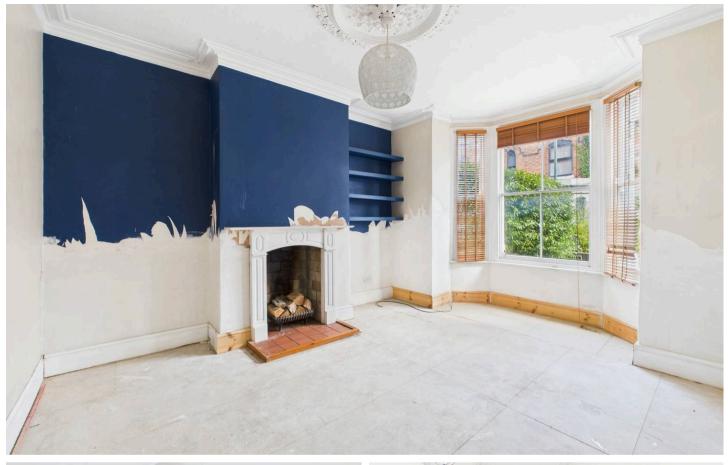

Entrance Hall 4.38 x 0.89 m 14'4" x 2'11"

Lounge

3.73 x 3.64 m

12'2" x 11'11"

Council Tax band: B

Tenure: Freehold

**EPC Energy Efficiency Rating: E** 

**EPC Environmental Impact Rating: E** 

- Mid-terrace period family home
- Offered to the market with no upward chain
- A blank canvas with huge potential
- Within walking distance of the nearby Nottingham City Centre
- Two bright, spacious and versatile reception rooms
- Fitted kitchen with timber-block work surfaces and integrated cooking appliances
- Cellar providing useful storage space
- Three bedrooms (two first floor and one top floor)
- Large family bathroom with a four-piece suite (including a shower enclosure and freestanding bath)
- Low-maintenance rear yard with useful outbuilding storage