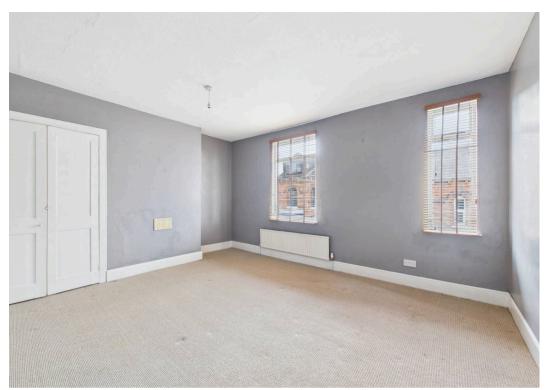

Entrance Hall 4.38 x 0.89 m 14'4" x 2'11"

Lounge

3.73 x 3.64 m

12'2" x 11'11"