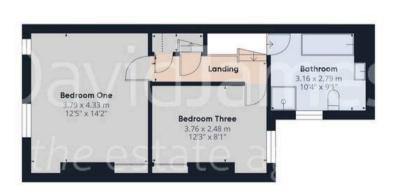

Entrance Hall 4.38 x 0.89 m 14'4" x 2'11"

Lounge

3.73 x 3.64 m

12'2" x 11'11"

## Approximate total area<sup>ro</sup>

1287.06 ft<sup>2</sup>

119.57 m<sup>2</sup>

Reduced headroom

0.93 m<sup>2</sup> 9.98 ft<sup>2</sup>

Floor 0

Dining Room

3.75 x 3.64 m

12'3" x 11"11"

Kitchen 5.02 x 2.78 m 16'5" x 9'1"

Floor -1

Cellar Storage 3.17 x 1.74 m 10'4" x 5'8"

Cellar Storage

3.94 x 2.93 m

12'11" x 9'7"

Floor 2