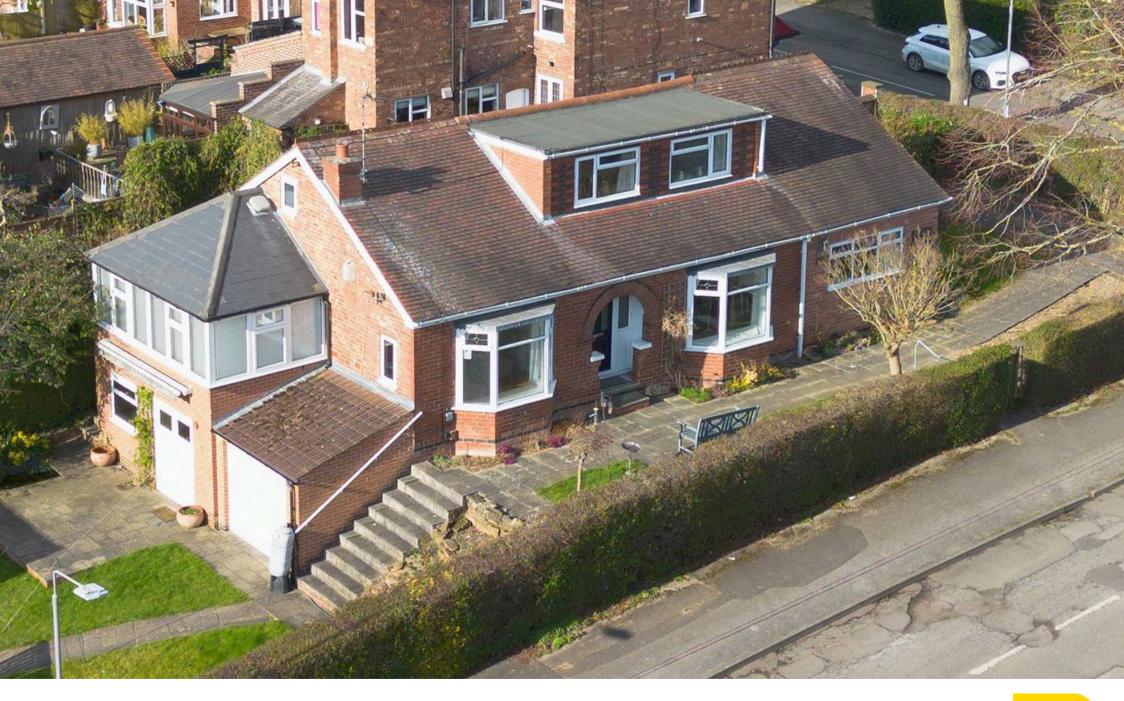

## 45 Kent Road

Nottingham, Nottingham

GUIDE PRICE £400,000 - £425,000. Extended chalet-style detached bungalow offered with no chain and situated on a corner plot close to Mapperley's vibrant amenities! Offering versatile reception spaces, 4 bedrooms and multi-vehicle parking alongside a detached double garage. Viewing is essential!

Council Tax band: D

Tenure: Freehold

**EPC Energy Efficiency Rating: D** 

**EPC Environmental Impact Rating:** 

- Extended chalet-style detached bungalow
- Offered to the market with no upward chain
- Within easy reach of Mapperley's excellent nearby amenities
- Corner plot position providing generous garden space, two driveways and a detached double garage
- Bright and spacious lounge, adjoining dining room and versatile sunroom plus a versatile sitting room
- Fitted breakfast kitchen with a range of integrated appliances
- Three ground floor bedrooms (all with fitted wardrobes)
- Large top floor main bedroom suite with a four-piece en-suite and generous separate dressing room
- Modern ground floor family bathroom with a contemporary four-piece suite
- Useful lower ground floor utility space plus a large adjoining store with garage door