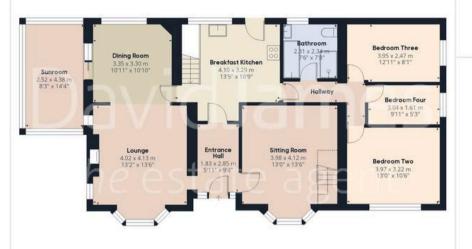

Council Tax band: D

Tenure: Freehold

**EPC Energy Efficiency Rating: D** 

**EPC Environmental Impact Rating:** 

- Extended chalet-style detached bungalow
- Offered to the market with no upward chain
- Within easy reach of Mapperley's excellent nearby amenities
- Corner plot position providing generous garden space, two driveways and a detached double garage
- Bright and spacious lounge, adjoining dining room and versatile sunroom plus a versatile sitting room
- Fitted breakfast kitchen with a range of integrated appliances
- Three ground floor bedrooms (all with fitted wardrobes)
- Large top floor main bedroom suite with a four-piece en-suite and generous separate dressing room
- Modern ground floor family bathroom with a contemporary four-piece suite
- Useful lower ground floor utility space plus a large adjoining store with garage door

DavidJames the estate agent

Approximate total area

208.71 m<sup>2</sup> 2246.55 ft<sup>2</sup>

Reduced headroom

2.97 m<sup>2</sup> 31.96 ft<sup>2</sup>

(1) Excluding balconies and terraces

Reduced headroom

----- Below 1.5 m/5 ft