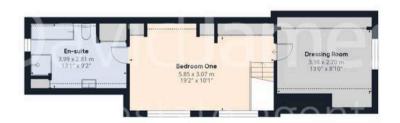

Council Tax band: D

Tenure: Freehold

**EPC Energy Efficiency Rating: D** 

**EPC Environmental Impact Rating:** 

- Extended chalet-style detached bungalow
- Offered to the market with no upward chain
- Within easy reach of Mapperley's excellent nearby amenities
- Corner plot position providing generous garden space, two driveways and a detached double garage
- Bright and spacious lounge, adjoining dining room and versatile sunroom plus a versatile sitting room
- Fitted breakfast kitchen with a range of integrated appliances
- Three ground floor bedrooms (all with fitted wardrobes)
- Large top floor main bedroom suite with a four-piece en-suite and generous separate dressing room
- Modern ground floor family bathroom with a contemporary four-piece suite
- Useful lower ground floor utility space plus a large adjoining store with garage door

DavidJames the estate agent

Approximate total area

208.71 m<sup>2</sup> 2246.55 ft<sup>2</sup>

Reduced headroom

2.97 m<sup>2</sup> 31.96 ft<sup>2</sup>

(1) Excluding balconies and terraces

Reduced headroom

----- Below 1.5 m/5 ft