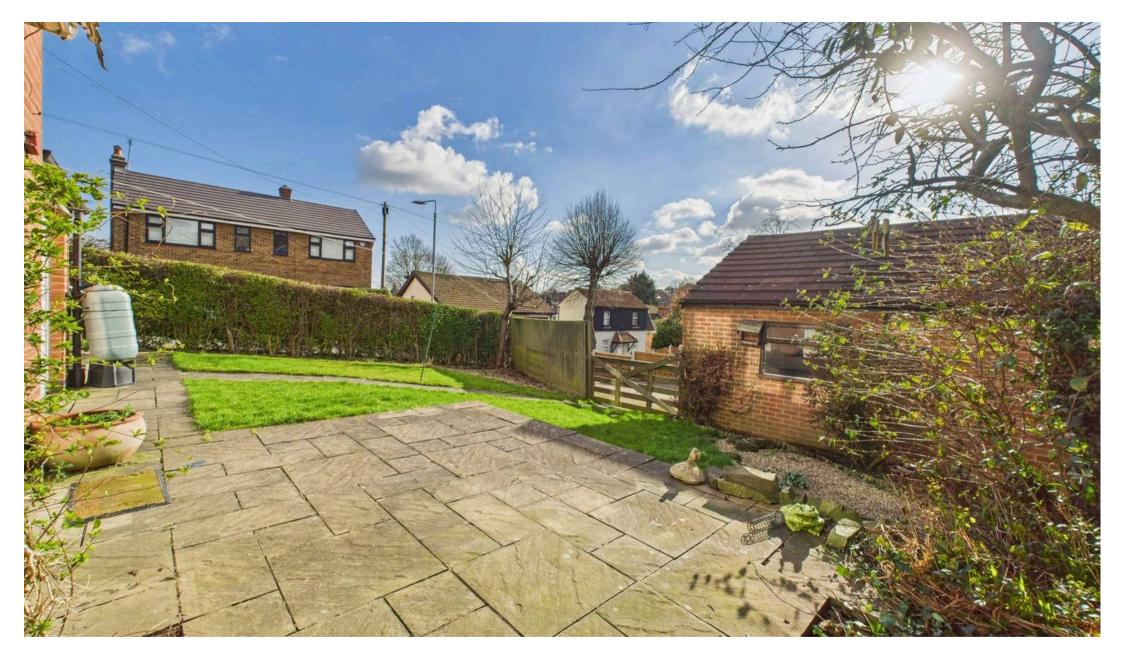

Council Tax band: D

Tenure: Freehold

**EPC Energy Efficiency Rating: D** 

**EPC Environmental Impact Rating:** 

- Extended chalet-style detached bungalow
- Offered to the market with no upward chain
- Within easy reach of Mapperley's excellent nearby amenities
- Corner plot position providing generous garden space, two driveways and a detached double garage
- Bright and spacious lounge, adjoining dining room and versatile sunroom plus a versatile sitting room
- Fitted breakfast kitchen with a range of integrated appliances
- Three ground floor bedrooms (all with fitted wardrobes)
- Large top floor main bedroom suite with a four-piece en-suite and generous separate dressing room
- Modern ground floor family bathroom with a contemporary four-piece suite
- Useful lower ground floor utility space plus a large adjoining store with garage door