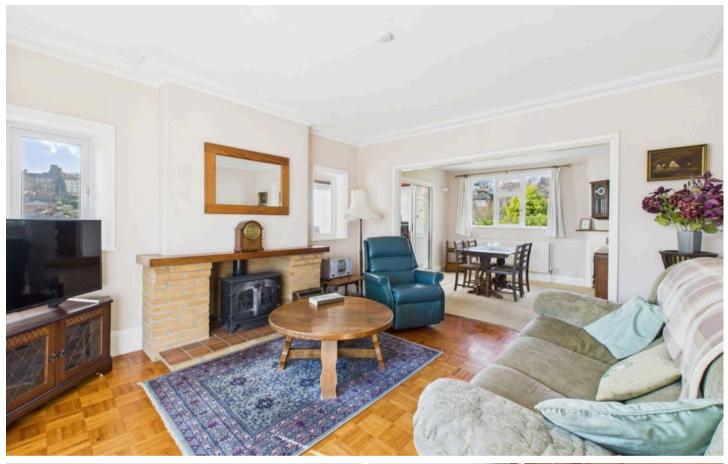

Council Tax band: D

Tenure: Freehold

**EPC Energy Efficiency Rating: D** 

**EPC Environmental Impact Rating:** 

- Extended chalet-style detached bungalow
- Offered to the market with no upward chain
- Within easy reach of Mapperley's excellent nearby amenities
- Corner plot position providing generous garden space, two driveways and a detached double garage
- Bright and spacious lounge, adjoining dining room and versatile sunroom plus a versatile sitting room
- Fitted breakfast kitchen with a range of integrated appliances
- Three ground floor bedrooms (all with fitted wardrobes)
- Large top floor main bedroom suite with a four-piece en-suite and generous separate dressing room
- Modern ground floor family bathroom with a contemporary four-piece suite
- Useful lower ground floor utility space plus a large adjoining store with garage door