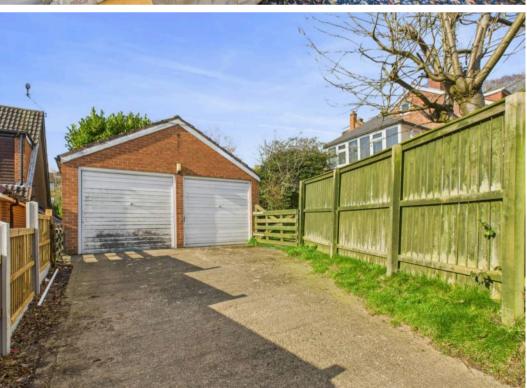

## 45 Kent Road

Nottingham, Nottingham

GUIDE PRICE £400,000 - £425,000. Extended chalet-style detached bungalow offered with no chain and situated on a corner plot close to Mapperley's vibrant amenities! Offering versatile reception spaces, 4 bedrooms and multi-vehicle parking alongside a detached double garage. Viewing is essential!

Council Tax band: D

Tenure: Freehold

**EPC Energy Efficiency Rating: D** 

**EPC Environmental Impact Rating:** 

- Extended chalet-style detached bungalow
- Offered to the market with no upward chain
- Within easy reach of Mapperley's excellent nearby amenities
- Corner plot position providing generous garden space, two driveways and a detached double garage
- Bright and spacious lounge, adjoining dining room and versatile sunroom plus a versatile sitting room
- Fitted breakfast kitchen with a range of integrated appliances
- Three ground floor bedrooms (all with fitted wardrobes)
- Large top floor main bedroom suite with a four-piece en-suite and generous separate dressing room
- Modern ground floor family bathroom with a contemporary four-piece suite
- Useful lower ground floor utility space plus a large adjoining store with garage door