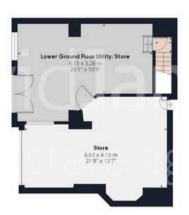

Council Tax band: D

Tenure: Freehold

**EPC Energy Efficiency Rating: D** 

**EPC Environmental Impact Rating:** 

- Extended chalet-style detached bungalow
- Offered to the market with no upward chain
- Within easy reach of Mapperley's excellent nearby amenities
- Corner plot position providing generous garden space, two driveways and a detached double garage
- Bright and spacious lounge, adjoining dining room and versatile sunroom plus a versatile sitting room
- Fitted breakfast kitchen with a range of integrated appliances
- Three ground floor bedrooms (all with fitted wardrobes)
- Large top floor main bedroom suite with a four-piece en-suite and generous separate dressing room
- Modern ground floor family bathroom with a contemporary four-piece suite
- Useful lower ground floor utility space plus a large adjoining store with garage door

DavidJames the estate agent

Approximate total area

208.71 m<sup>2</sup> 2246.55 ft<sup>2</sup>

Reduced headroom

2.97 m<sup>2</sup> 31.96 ft<sup>2</sup>

(1) Excluding balconies and terraces

Reduced headroom

----- Below 1.5 m/5 ft