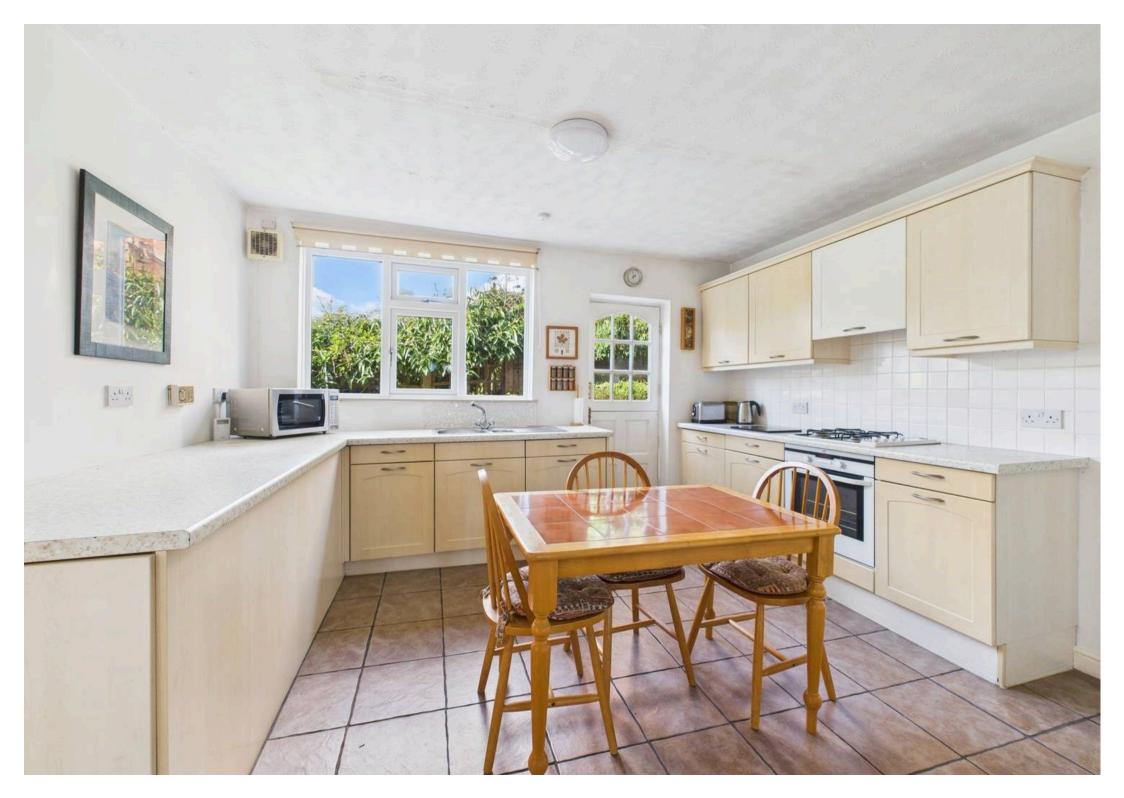

Council Tax band: D

Tenure: Freehold

**EPC Energy Efficiency Rating: D** 

**EPC Environmental Impact Rating:** 

- Extended chalet-style detached bungalow
- Offered to the market with no upward chain
- Within easy reach of Mapperley's excellent nearby amenities
- Corner plot position providing generous garden space, two driveways and a detached double garage
- Bright and spacious lounge, adjoining dining room and versatile sunroom plus a versatile sitting room
- Fitted breakfast kitchen with a range of integrated appliances
- Three ground floor bedrooms (all with fitted wardrobes)
- Large top floor main bedroom suite with a four-piece en-suite and generous separate dressing room
- Modern ground floor family bathroom with a contemporary four-piece suite
- Useful lower ground floor utility space plus a large adjoining store with garage door