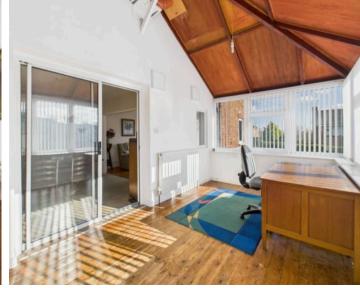

Tenure: Freehold

- Extended chalet-style detached bungalow
- Offered to the market with no upward chain
- Within easy reach of Mapperley's excellent nearby amenities
- Corner plot position providing generous garden space, two driveways and a detached double garage
- Bright and spacious lounge, adjoining dining room and versatile sunroom plus a versatile sitting room
- Fitted breakfast kitchen with a range of integrated appliances
- Three ground floor bedrooms (all with fitted wardrobes)
- Large top floor main bedroom suite with a four-piece en-suite and generous separate dressing room
- Modern ground floor family bathroom with a contemporary four-piece suite
- Useful lower ground floor utility space plus a large adjoining store with garage door