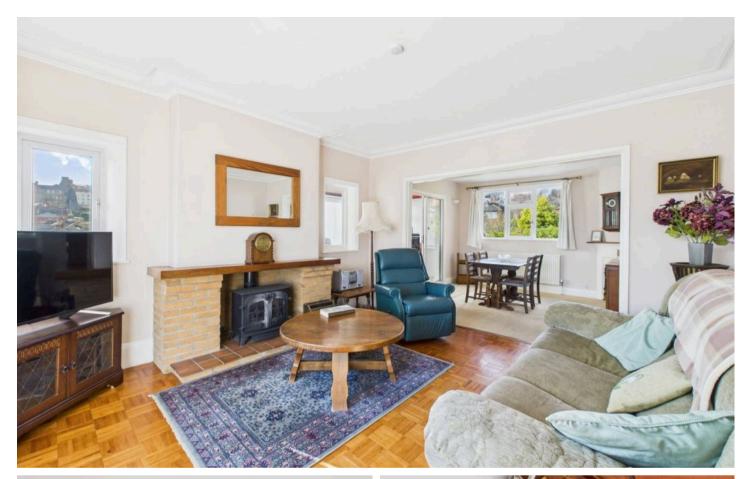

Tenure: Freehold

- Extended chalet-style detached bungalow
- Offered to the market with no upward chain
- Within easy reach of Mapperley's excellent nearby amenities
- Corner plot position providing generous garden space, two driveways and a detached double garage
- Bright and spacious lounge, adjoining dining room and versatile sunroom plus a versatile sitting room
- Fitted breakfast kitchen with a range of integrated appliances
- Three ground floor bedrooms (all with fitted wardrobes)
- Large top floor main bedroom suite with a four-piece en-suite and generous separate dressing room
- Modern ground floor family bathroom with a contemporary four-piece suite
- Useful lower ground floor utility space plus a large adjoining store with garage door