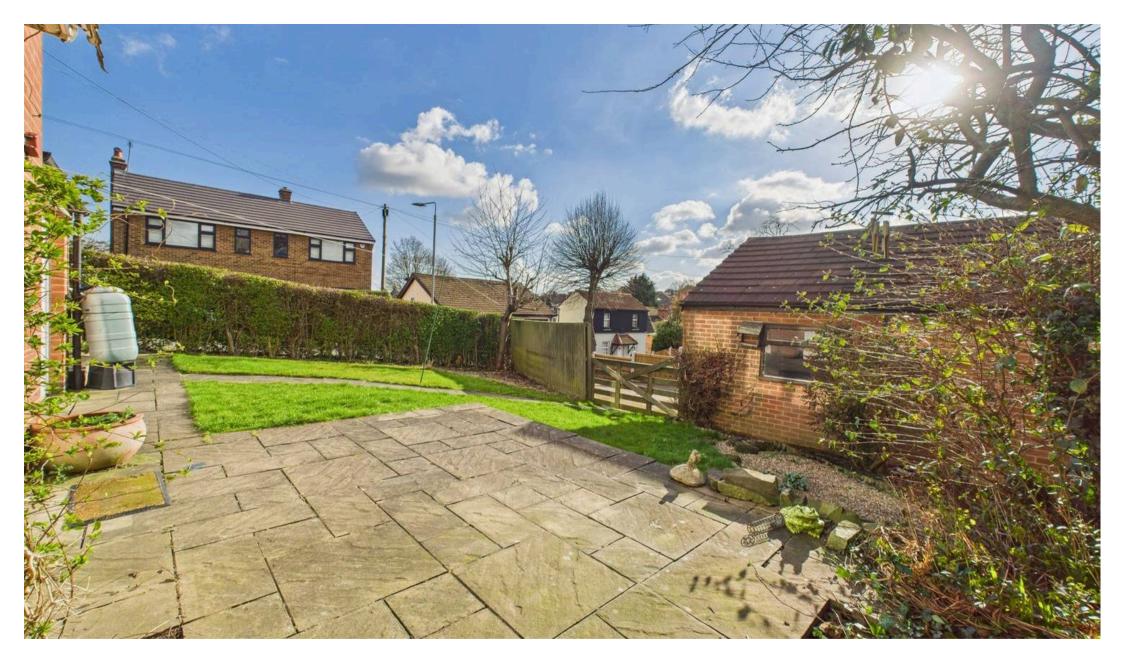

Tenure: Freehold

- Extended chalet-style detached bungalow
- Offered to the market with no upward chain
- Within easy reach of Mapperley's excellent nearby amenities
- Corner plot position providing generous garden space, two driveways and a detached double garage
- Bright and spacious lounge, adjoining dining room and versatile sunroom plus a versatile sitting room
- Fitted breakfast kitchen with a range of integrated appliances
- Three ground floor bedrooms (all with fitted wardrobes)
- Large top floor main bedroom suite with a four-piece en-suite and generous separate dressing room
- Modern ground floor family bathroom with a contemporary four-piece suite
- Useful lower ground floor utility space plus a large adjoining store with garage door