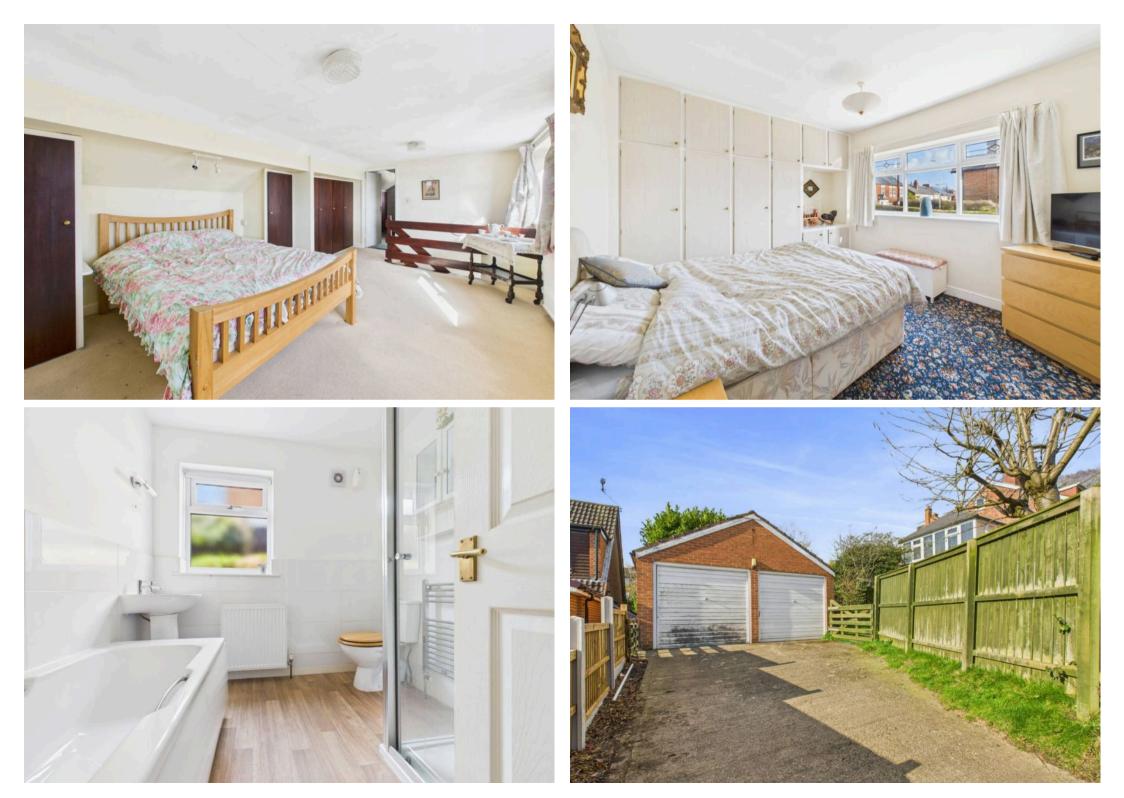

Tenure: Freehold

- Extended chalet-style detached bungalow
- Offered to the market with no upward chain
- Within easy reach of Mapperley's excellent nearby amenities
- Corner plot position providing generous garden space, two driveways and a detached double garage
- Bright and spacious lounge, adjoining dining room and versatile sunroom plus a versatile sitting room
- Fitted breakfast kitchen with a range of integrated appliances
- Three ground floor bedrooms (all with fitted wardrobes)
- Large top floor main bedroom suite with a four-piece en-suite and generous separate dressing room
- Modern ground floor family bathroom with a contemporary four-piece suite
- Useful lower ground floor utility space plus a large adjoining store with garage door