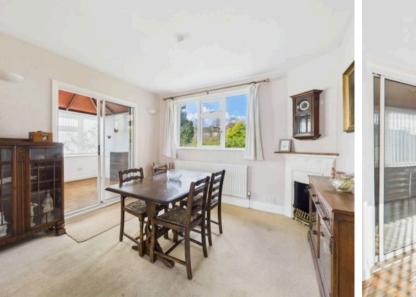

Tenure: Freehold

- Extended chalet-style detached bungalow
- Offered to the market with no upward chain
- Within easy reach of Mapperley's excellent nearby amenities
- Corner plot position providing generous garden space, two driveways and a detached double garage
- Bright and spacious lounge, adjoining dining room and versatile sunroom plus a versatile sitting room
- Fitted breakfast kitchen with a range of integrated appliances
- Three ground floor bedrooms (all with fitted wardrobes)
- Large top floor main bedroom suite with a four-piece en-suite and generous separate dressing room
- Modern ground floor family bathroom with a contemporary four-piece suite
- Useful lower ground floor utility space plus a large adjoining store with garage door