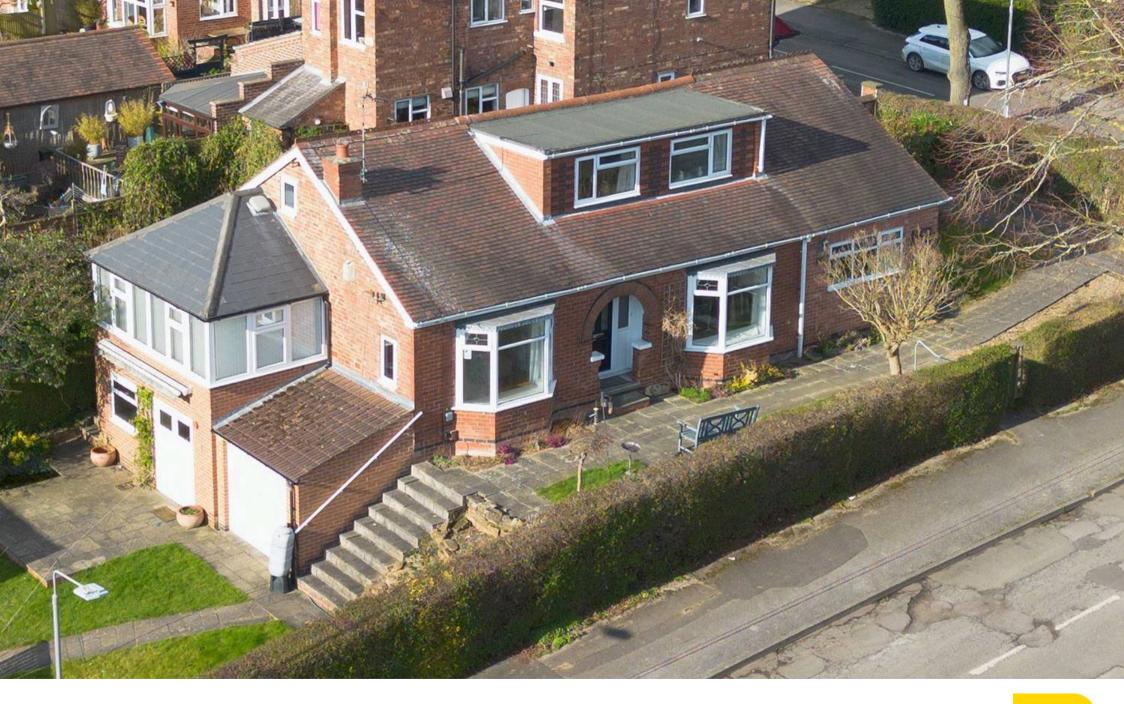

## Nottingham, Nottingham

Extended chalet-style detached bungalow offered with no chain and situated on a corner plot close to Mapperley's vibrant amenities! Offering versatile reception spaces, 4 bedrooms and multi-vehicle parking alongside a detached double garage. Viewing is essential! Council Tax band: D

Tenure: Freehold

- Extended chalet-style detached bungalow
- Offered to the market with no upward chain
- Within easy reach of Mapperley's excellent nearby amenities
- Corner plot position providing generous garden space, two driveways and a detached double garage
- Bright and spacious lounge, adjoining dining room and versatile sunroom plus a versatile sitting room
- Fitted breakfast kitchen with a range of integrated appliances
- Three ground floor bedrooms (all with fitted wardrobes)
- Large top floor main bedroom suite with a four-piece en-suite and generous separate dressing room
- Modern ground floor family bathroom with a contemporary four-piece suite
- Useful lower ground floor utility space plus a large adjoining store with garage door