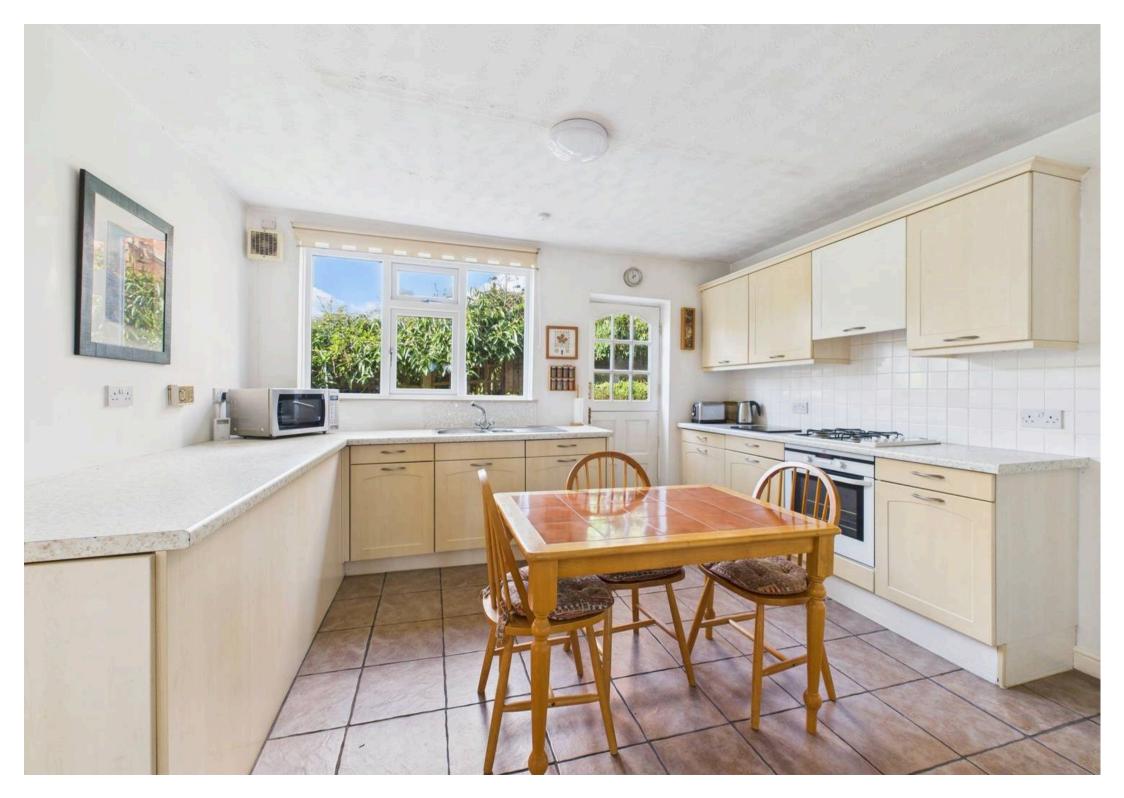

Tenure: Freehold

- Extended chalet-style detached bungalow
- Offered to the market with no upward chain
- Within easy reach of Mapperley's excellent nearby amenities
- Corner plot position providing generous garden space, two driveways and a detached double garage
- Bright and spacious lounge, adjoining dining room and versatile sunroom plus a versatile sitting room
- Fitted breakfast kitchen with a range of integrated appliances
- Three ground floor bedrooms (all with fitted wardrobes)
- Large top floor main bedroom suite with a four-piece en-suite and generous separate dressing room
- Modern ground floor family bathroom with a contemporary four-piece suite
- Useful lower ground floor utility space plus a large adjoining store with garage door