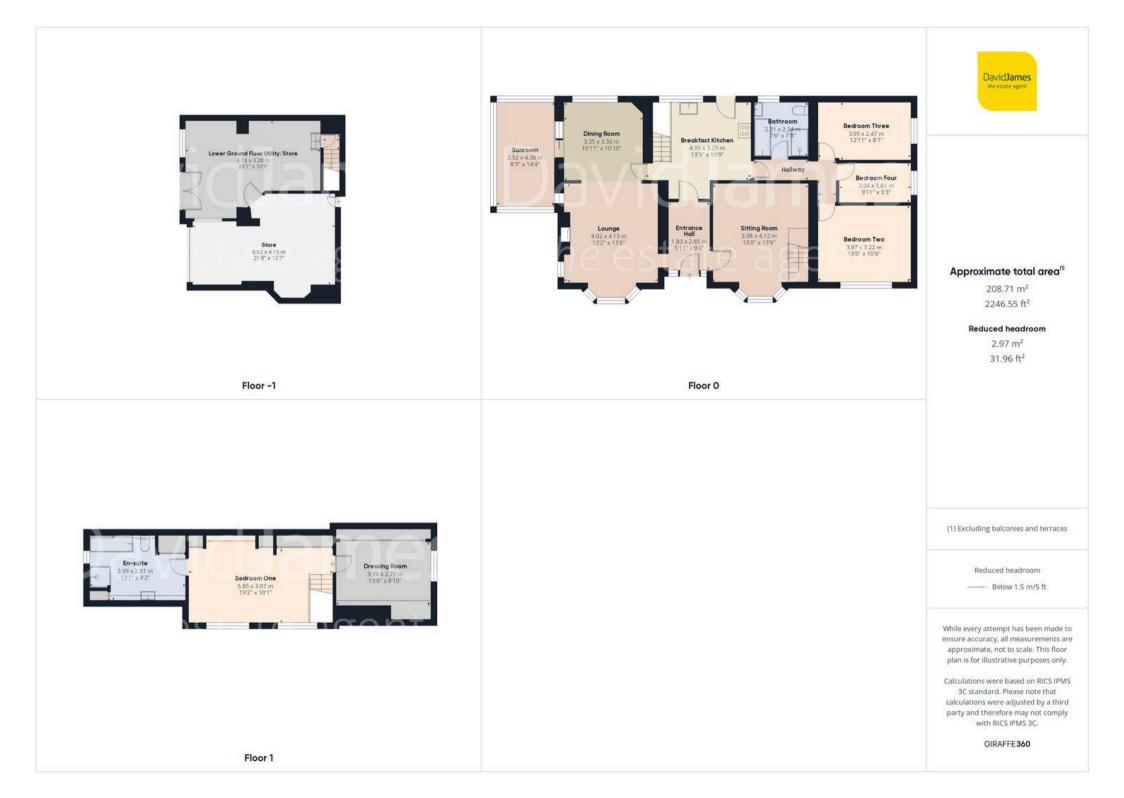

Tenure: Freehold

- Extended chalet-style detached bungalow
- Offered to the market with no upward chain
- Within easy reach of Mapperley's excellent nearby amenities
- Corner plot position providing generous garden space, two driveways and a detached double garage
- Bright and spacious lounge, adjoining dining room and versatile sunroom plus a versatile sitting room
- Fitted breakfast kitchen with a range of integrated appliances
- Three ground floor bedrooms (all with fitted wardrobes)
- Large top floor main bedroom suite with a four-piece en-suite and generous separate dressing room
- Modern ground floor family bathroom with a contemporary four-piece suite
- Useful lower ground floor utility space plus a large adjoining store with garage door