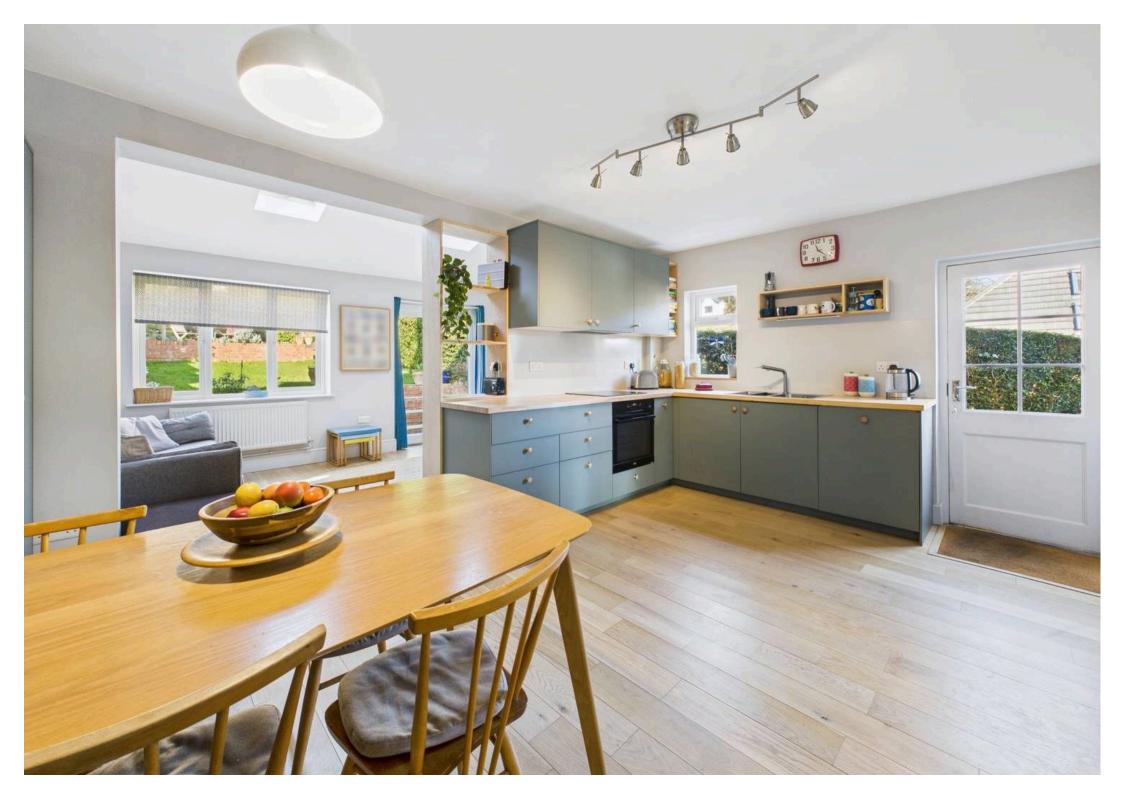

## Mapperley, Nottingham

Council Tax band: B Tenure: Freehold

EPC Energy Efficiency Rating: D

- Extended and well presented, traditional style semi-detached house
- Three double bedrooms
- Entrance hall with original timber parquet flooring
- Bright lounge with multi-fuel burner set to a fireplace with quarry tied hearth
- Dining kitchen with integrated oven, hob, dishwasher and fridge freezer, with Ash block board worktops and engineered Oak flooring
- Family room with vaulted ceiling with skylight windows, French doors to the rear garden and engineered Oak flooring
- Utility room/ground floor Wc, first floor landing/compact home office space
- First floor bathroom/Wc with white suite and shower off mixer taps
- Combination gas central heating, UPVC double glazing
- Good sized enclosed lawned garden with seating area