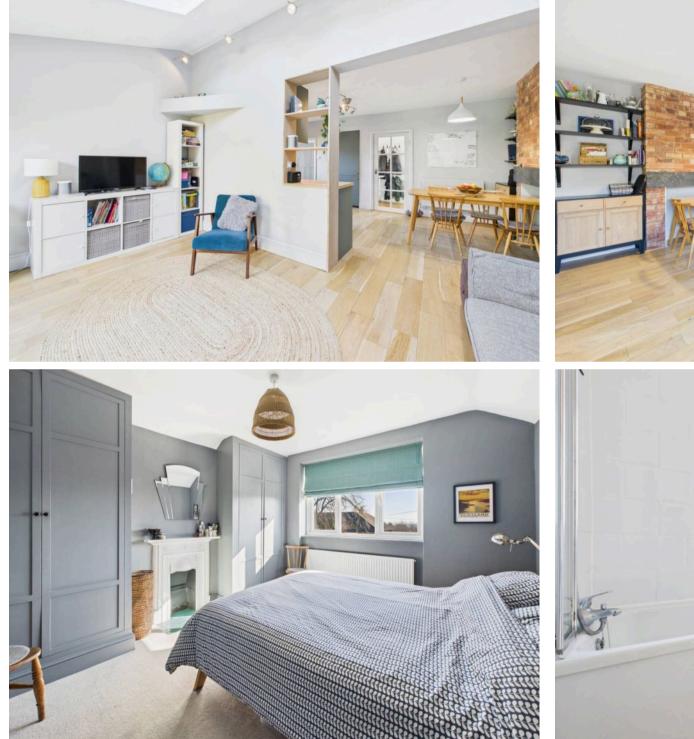

## Mapperley, Nottingham

Council Tax band: B Tenure: Freehold

EPC Energy Efficiency Rating: D

- Extended and well presented, traditional style semi-detached house
- Three double bedrooms
- Entrance hall with original timber parquet flooring
- Bright lounge with multi-fuel burner set to a fireplace with quarry tied hearth
- Dining kitchen with integrated oven, hob, dishwasher and fridge freezer, with Ash block board worktops and engineered Oak flooring
- Family room with vaulted ceiling with skylight windows, French doors to the rear garden and engineered Oak flooring
- Utility room/ground floor Wc, first floor landing/compact home office space
- First floor bathroom/Wc with white suite and shower off mixer taps
- Combination gas central heating, UPVC double glazing
- Good sized enclosed lawned garden with seating area