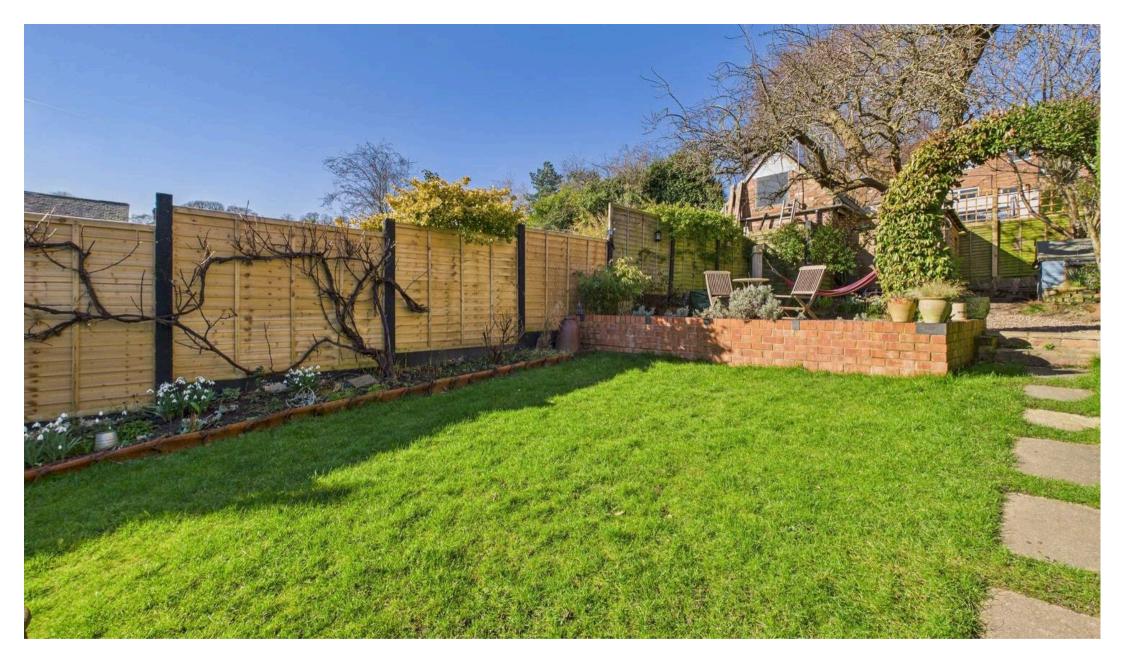

## Mapperley, Nottingham

Council Tax band: B Tenure: Freehold

EPC Energy Efficiency Rating: D

- Extended and well presented, traditional style semi-detached house
- Three double bedrooms
- Entrance hall with original timber parquet flooring
- Bright lounge with multi-fuel burner set to a fireplace with quarry tied hearth
- Dining kitchen with integrated oven, hob, dishwasher and fridge freezer, with Ash block board worktops and engineered Oak flooring
- Family room with vaulted ceiling with skylight windows, French doors to the rear garden and engineered Oak flooring
- Utility room/ground floor Wc, first floor landing/compact home office space
- First floor bathroom/Wc with white suite and shower off mixer taps
- Combination gas central heating, UPVC double glazing
- Good sized enclosed lawned garden with seating area