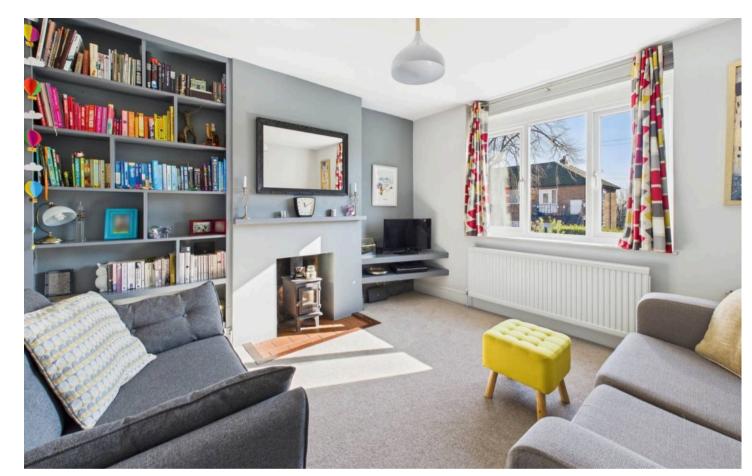

## Mapperley, Nottingham

Council Tax band: B Tenure: Freehold

EPC Energy Efficiency Rating: D

- Extended and well presented, traditional style semi-detached house
- Three double bedrooms
- Entrance hall with original timber parquet flooring
- Bright lounge with multi-fuel burner set to a fireplace with quarry tied hearth
- Dining kitchen with integrated oven, hob, dishwasher and fridge freezer, with Ash block board worktops and engineered Oak flooring
- Family room with vaulted ceiling with skylight windows, French doors to the rear garden and engineered Oak flooring
- Utility room/ground floor Wc, first floor landing/compact home office space
- First floor bathroom/Wc with white suite and shower off mixer taps
- Combination gas central heating, UPVC double glazing
- Good sized enclosed lawned garden with seating area