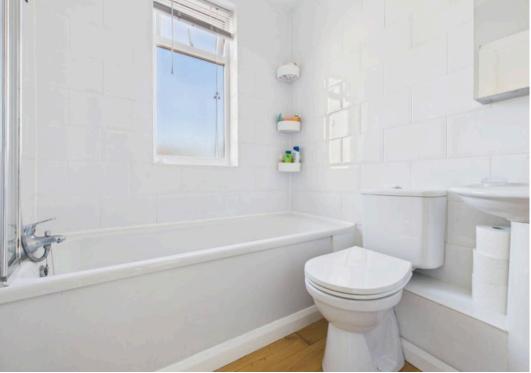

## Mapperley, Nottingham

Council Tax band: B Tenure: Freehold

EPC Energy Efficiency Rating: D

- Extended and well presented, traditional style semi-detached house
- Three double bedrooms
- Entrance hall with original timber parquet flooring
- Bright lounge with multi-fuel burner set to a fireplace with quarry tied hearth
- Dining kitchen with integrated oven, hob, dishwasher and fridge freezer, with Ash block board worktops and engineered Oak flooring
- Family room with vaulted ceiling with skylight windows, French doors to the rear garden and engineered Oak flooring
- Utility room/ground floor Wc, first floor landing/compact home office space
- First floor bathroom/Wc with white suite and shower off mixer taps
- Combination gas central heating, UPVC double glazing
- Good sized enclosed lawned garden with seating area