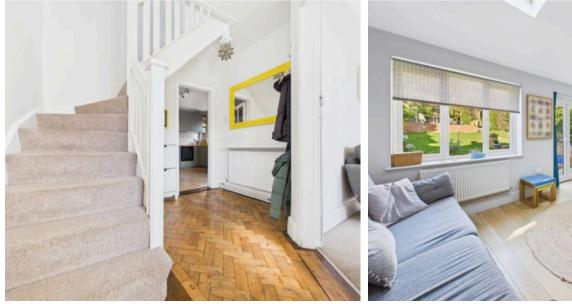

## Mapperley, Nottingham

Council Tax band: B Tenure: Freehold

EPC Energy Efficiency Rating: D

- Extended and well presented, traditional style semi-detached house
- Three double bedrooms
- Entrance hall with original timber parquet flooring
- Bright lounge with multi-fuel burner set to a fireplace with quarry tied hearth
- Dining kitchen with integrated oven, hob, dishwasher and fridge freezer, with Ash block board worktops and engineered Oak flooring
- Family room with vaulted ceiling with skylight windows, French doors to the rear garden and engineered Oak flooring
- Utility room/ground floor Wc, first floor landing/compact home office space
- First floor bathroom/Wc with white suite and shower off mixer taps
- Combination gas central heating, UPVC double glazing
- Good sized enclosed lawned garden with seating area