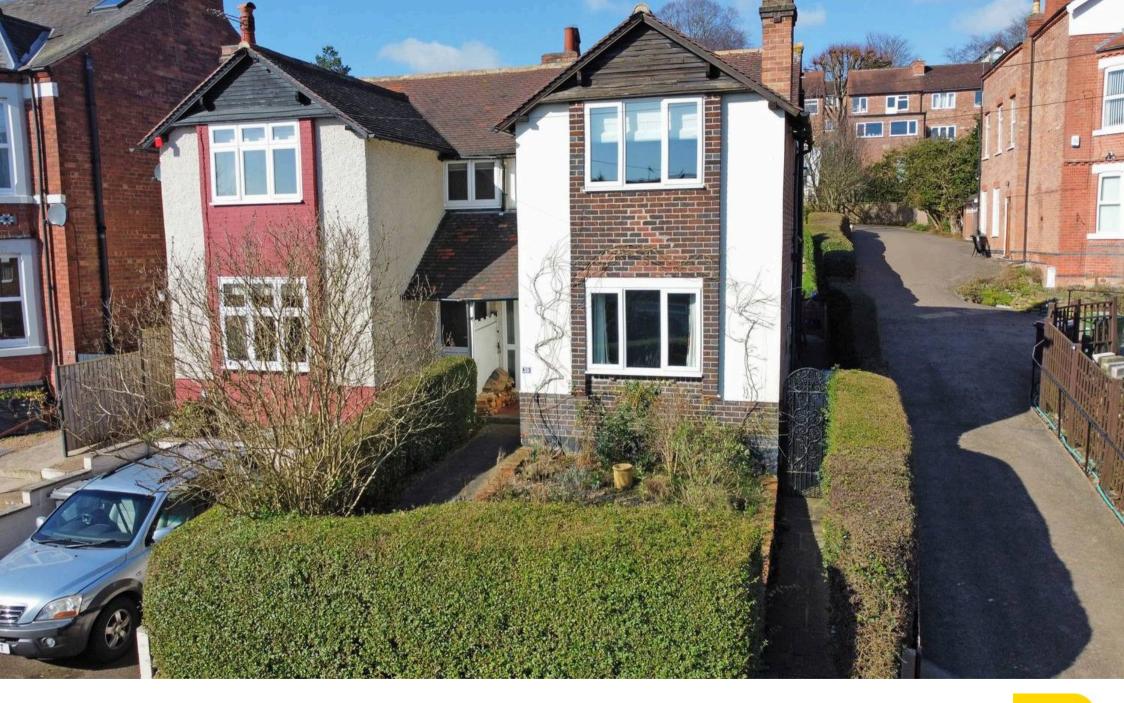

**39 Hilton Road, Mapperley, Nottingham, NG3 6AN** Guide Price £300,000

## Mapperley, Nottingham

Council Tax band: B Tenure: Freehold

EPC Energy Efficiency Rating: D

- Extended and well presented, traditional style semi-detached house
- Three double bedrooms
- Entrance hall with original timber parquet flooring
- Bright lounge with multi-fuel burner set to a fireplace with quarry tied hearth
- Dining kitchen with integrated oven, hob, dishwasher and fridge freezer, with Ash block board worktops and engineered Oak flooring
- Family room with vaulted ceiling with skylight windows, French doors to the rear garden and engineered Oak flooring
- Utility room/ground floor Wc, first floor landing/compact home office space
- First floor bathroom/Wc with white suite and shower off mixer taps
- Combination gas central heating, UPVC double glazing
- Good sized enclosed lawned garden with seating area