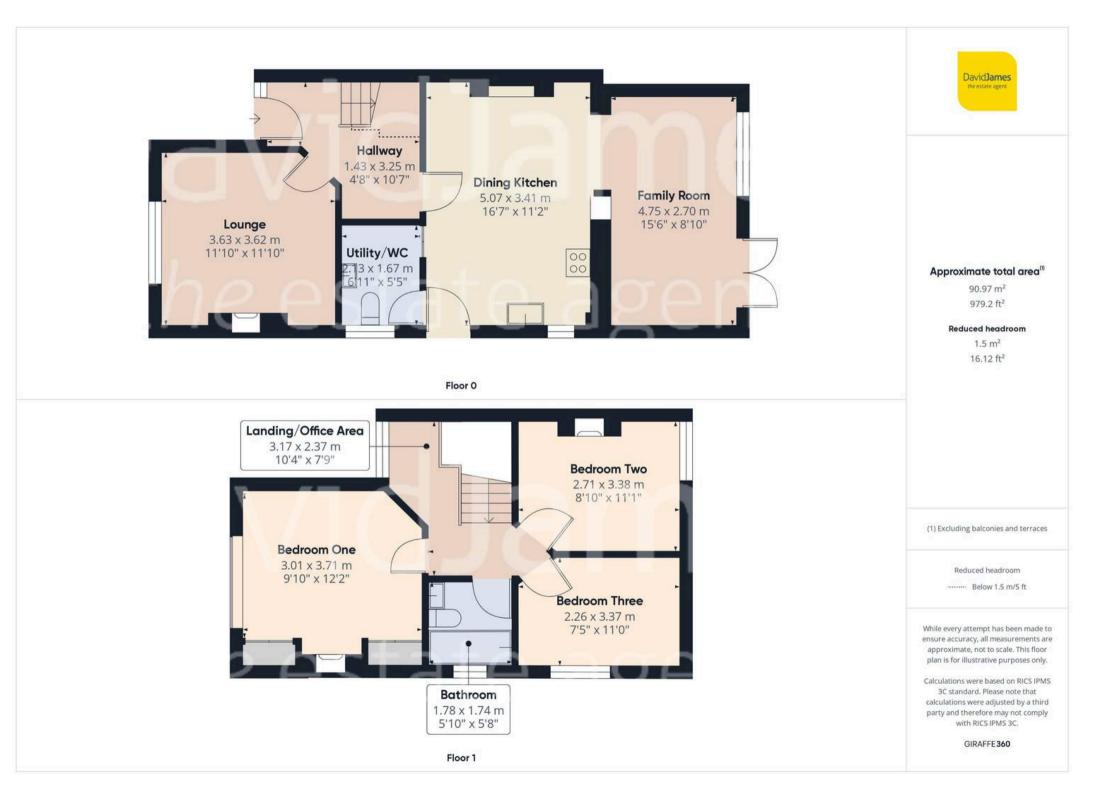

## Mapperley, Nottingham

Council Tax band: B Tenure: Freehold

EPC Energy Efficiency Rating: D

- Extended and well presented, traditional style semi-detached house
- Three double bedrooms
- Entrance hall with original timber parquet flooring
- Bright lounge with multi-fuel burner set to a fireplace with quarry tied hearth
- Dining kitchen with integrated oven, hob, dishwasher and fridge freezer, with Ash block board worktops and engineered Oak flooring
- Family room with vaulted ceiling with skylight windows, French doors to the rear garden and engineered Oak flooring
- Utility room/ground floor Wc, first floor landing/compact home office space
- First floor bathroom/Wc with white suite and shower off mixer taps
- Combination gas central heating, UPVC double glazing
- Good sized enclosed lawned garden with seating area