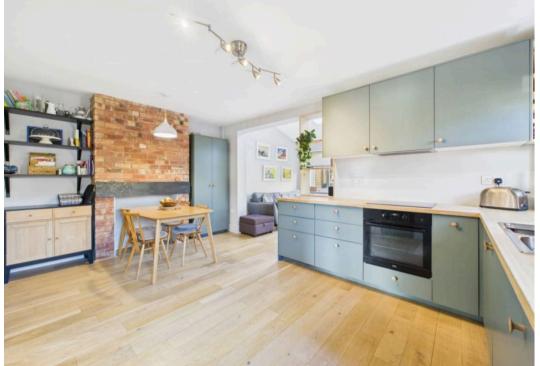

## Mapperley, Nottingham

Council Tax band: B Tenure: Freehold

EPC Energy Efficiency Rating: D

- Extended and well presented, traditional style semi-detached house
- Three double bedrooms
- Entrance hall with original timber parquet flooring
- Bright lounge with multi-fuel burner set to a fireplace with quarry tied hearth
- Dining kitchen with integrated oven, hob, dishwasher and fridge freezer, with Ash block board worktops and engineered Oak flooring
- Family room with vaulted ceiling with skylight windows, French doors to the rear garden and engineered Oak flooring
- Utility room/ground floor Wc, first floor landing/compact home office space
- First floor bathroom/Wc with white suite and shower off mixer taps
- Combination gas central heating, UPVC double glazing
- Good sized enclosed lawned garden with seating area