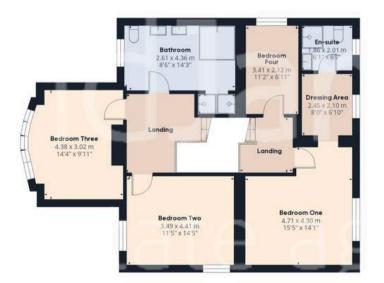

Council Tax band: E

Tenure: Freehold

- Extended detached family home
- Within easy reach of Mapperley's excellent nearby amenities, schools and frequent bus services
- Welcoming entrance hall with a ground floor modern shower room/WC
- Bright and spacious lounge with a fire and patio doors
- Separate versatile dining room with a feature bow window
- Superb breakfast kitchen with underfloor heating and a range of appliances
- Four bedrooms (main bedroom with a dressing area and en-suite)
- Large family bathroom with a Jacuzzi-style bath and separate shower
- Generous rear garden with a subtantial paved patio area, lawn and outbuilding storage
- Gated driveway leading to a double garage with front and rear access

## Floor 0

## Approximate total area<sup>(1)</sup>

205.93 m<sup>2</sup> 2216.61 ft<sup>2</sup>

(1) Excluding balconies and terraces

While every attempt has been made to ensure accuracy, all measurements are approximate, not to scale. This floor plan is for illustrative purposes only.