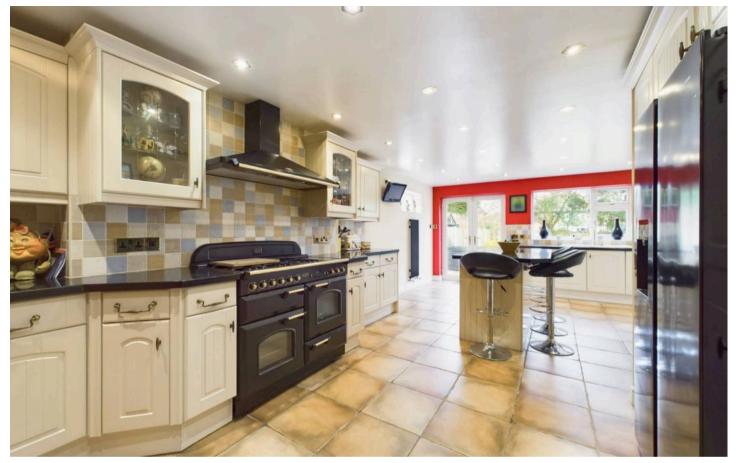

Council Tax band: E

Tenure: Freehold

- Extended detached family home
- Within easy reach of Mapperley's excellent nearby amenities, schools and frequent bus services
- Welcoming entrance hall with a ground floor modern shower room/WC
- Bright and spacious lounge with a fire and patio doors
- Separate versatile dining room with a feature bow window
- Superb breakfast kitchen with underfloor heating and a range of appliances
- Four bedrooms (main bedroom with a dressing area and en-suite)
- Large family bathroom with a Jacuzzi-style bath and separate shower
- Generous rear garden with a subtantial paved patio area, lawn and outbuilding storage
- Gated driveway leading to a double garage with front and rear access