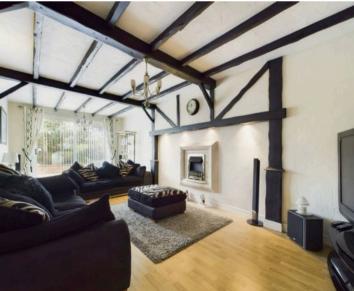

Council Tax band: E

Tenure: Freehold

- Extended detached family home
- Within easy reach of Mapperley's excellent nearby amenities, schools and frequent bus services
- Welcoming entrance hall with a ground floor modern shower room/WC
- Bright and spacious lounge with a fire and patio doors
- Separate versatile dining room with a feature bow window
- Superb breakfast kitchen with underfloor heating and a range of appliances
- Four bedrooms (main bedroom with a dressing area and en-suite)
- Large family bathroom with a Jacuzzi-style bath and separate shower
- Generous rear garden with a subtantial paved patio area, lawn and outbuilding storage
- Gated driveway leading to a double garage with front and rear access