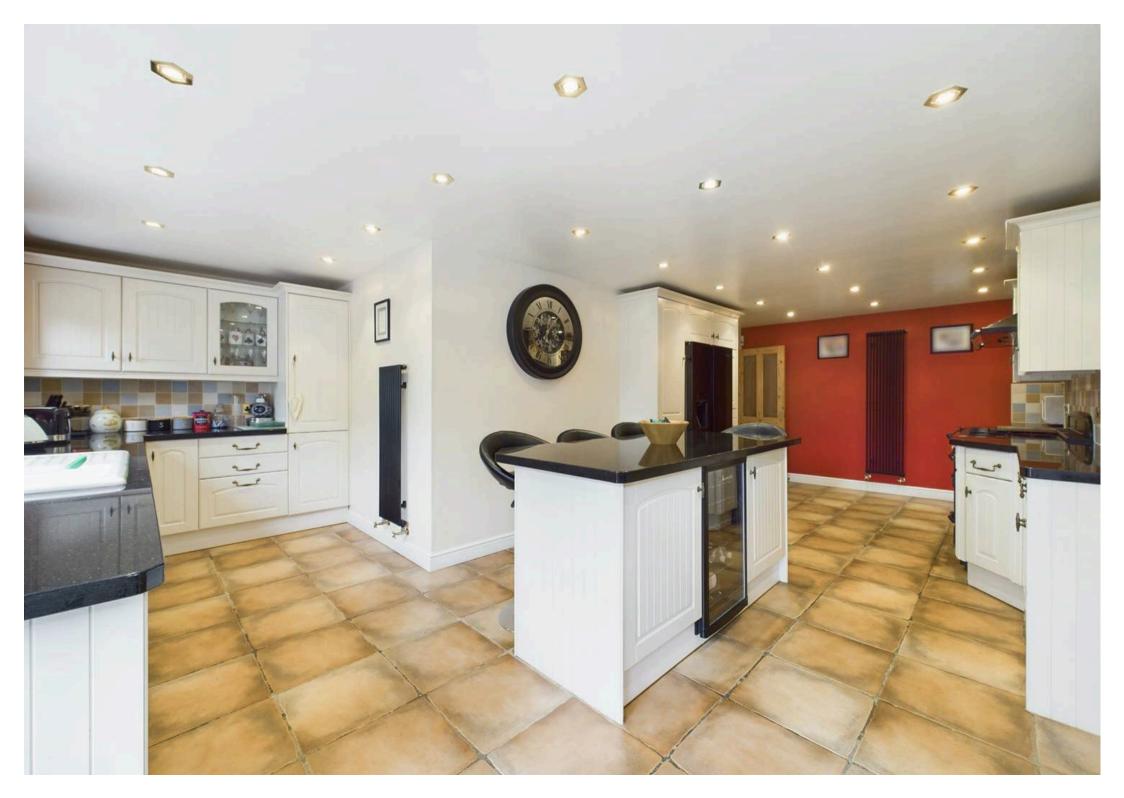

Council Tax band: E

Tenure: Freehold

- Extended detached family home
- Within easy reach of Mapperley's excellent nearby amenities, schools and frequent bus services
- Welcoming entrance hall with a ground floor modern shower room/WC
- Bright and spacious lounge with a fire and patio doors
- Separate versatile dining room with a feature bow window
- Superb breakfast kitchen with underfloor heating and a range of appliances
- Four bedrooms (main bedroom with a dressing area and en-suite)
- Large family bathroom with a Jacuzzi-style bath and separate shower
- Generous rear garden with a subtantial paved patio area, lawn and outbuilding storage
- Gated driveway leading to a double garage with front and rear access