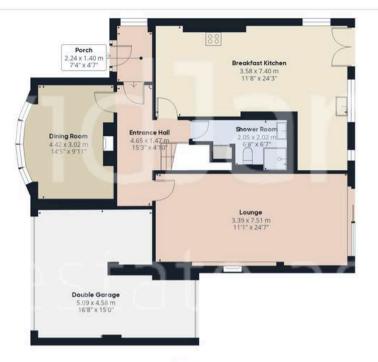

Council Tax band: E

Tenure: Freehold

- Extended detached family home
- Within easy reach of Mapperley's excellent nearby amenities, schools and frequent bus services
- Welcoming entrance hall with a ground floor modern shower room/WC
- Bright and spacious lounge with a fire and patio doors
- Separate versatile dining room with a feature bow window
- Superb breakfast kitchen with underfloor heating and a range of appliances
- Four bedrooms (main bedroom with a dressing area and en-suite)
- Large family bathroom with a Jacuzzi-style bath and separate shower
- Generous rear garden with a subtantial paved patio area, lawn and outbuilding storage
- Gated driveway leading to a double garage with front and rear access

## Floor 0

## Approximate total area<sup>(1)</sup>

205.93 m<sup>2</sup> 2216.61 ft<sup>2</sup>

(1) Excluding balconies and terraces

While every attempt has been made to ensure accuracy, all measurements are approximate, not to scale. This floor plan is for illustrative purposes only.