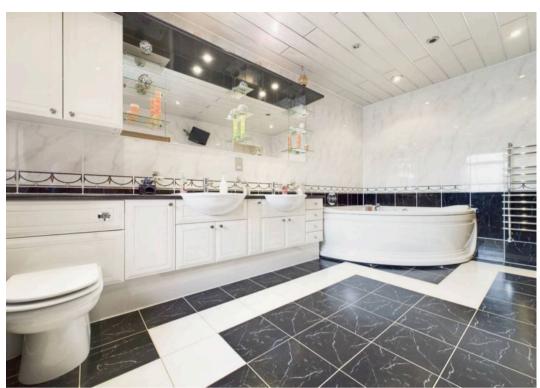

Council Tax band: E

Tenure: Freehold

- Extended detached family home
- Within easy reach of Mapperley's excellent nearby amenities, schools and frequent bus services
- Welcoming entrance hall with a ground floor modern shower room/WC
- Bright and spacious lounge with a fire and patio doors
- Separate versatile dining room with a feature bow window
- Superb breakfast kitchen with underfloor heating and a range of appliances
- Four bedrooms (main bedroom with a dressing area and en-suite)
- Large family bathroom with a Jacuzzi-style bath and separate shower
- Generous rear garden with a subtantial paved patio area, lawn and outbuilding storage
- Gated driveway leading to a double garage with front and rear access