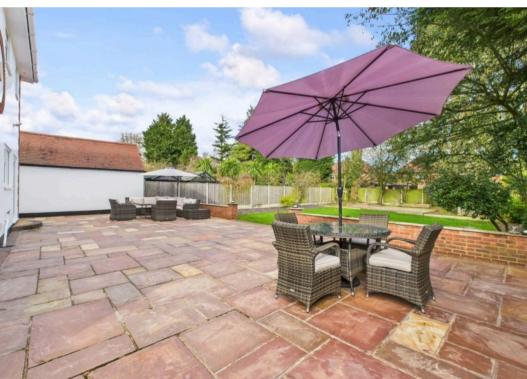

Council Tax band: E

Tenure: Freehold

- Extended detached family home
- Within easy reach of Mapperley's excellent nearby amenities, schools and frequent bus services
- Welcoming entrance hall with a ground floor modern shower room/WC
- Bright and spacious lounge with a fire and patio doors
- Separate versatile dining room with a feature bow window
- Superb breakfast kitchen with underfloor heating and a range of appliances
- Four bedrooms (main bedroom with a dressing area and en-suite)
- Large family bathroom with a Jacuzzi-style bath and separate shower
- Generous rear garden with a subtantial paved patio area, lawn and outbuilding storage
- Gated driveway leading to a double garage with front and rear access