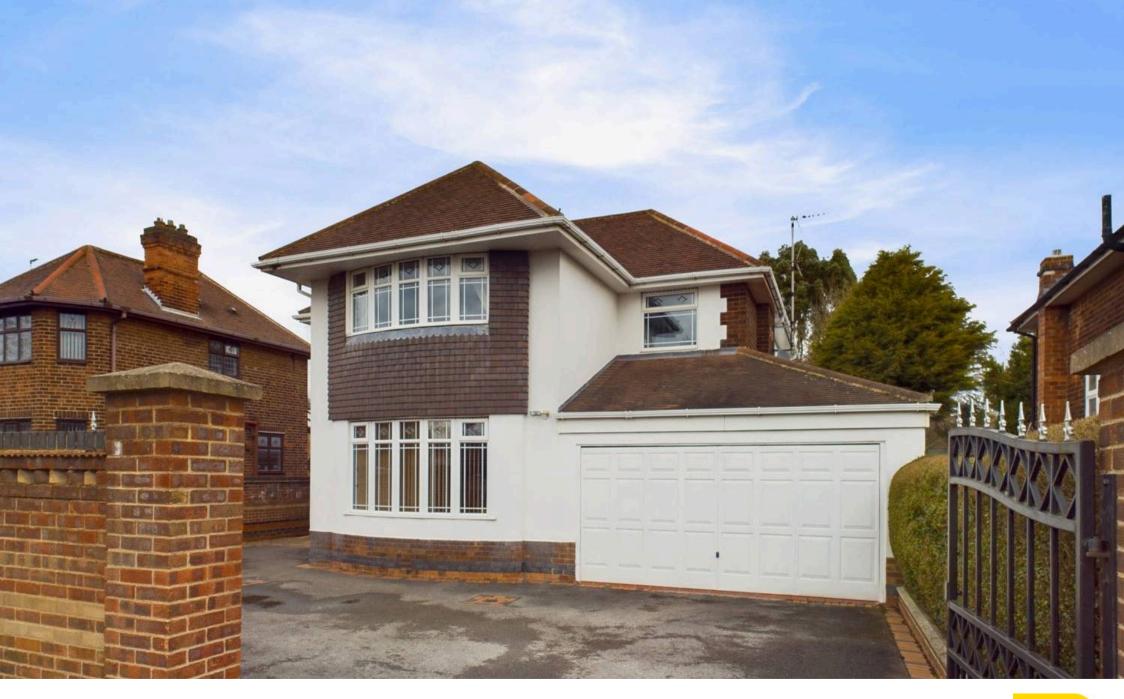

## 326 Westdale Lane

Mapperley, Nottingham

GUIDE PRICE £550,000 - £600,000 Extended detached family home offering spacious living areas, a superb kitchen and 4 bedrooms alongside a generous lawned rear garden, gated driveway and double garage. Viewing absolutely essential!

Council Tax band: E

Tenure: Freehold

- Extended detached family home
- Within easy reach of Mapperley's excellent nearby amenities, schools and frequent bus services
- Welcoming entrance hall with a ground floor modern shower room/WC
- Bright and spacious lounge with a fire and patio doors
- Separate versatile dining room with a feature bow window
- Superb breakfast kitchen with underfloor heating and a range of appliances
- Four bedrooms (main bedroom with a dressing area and en-suite)
- Large family bathroom with a Jacuzzi-style bath and separate shower
- Generous rear garden with a subtantial paved patio area, lawn and outbuilding storage
- Gated driveway leading to a double garage with front and rear access