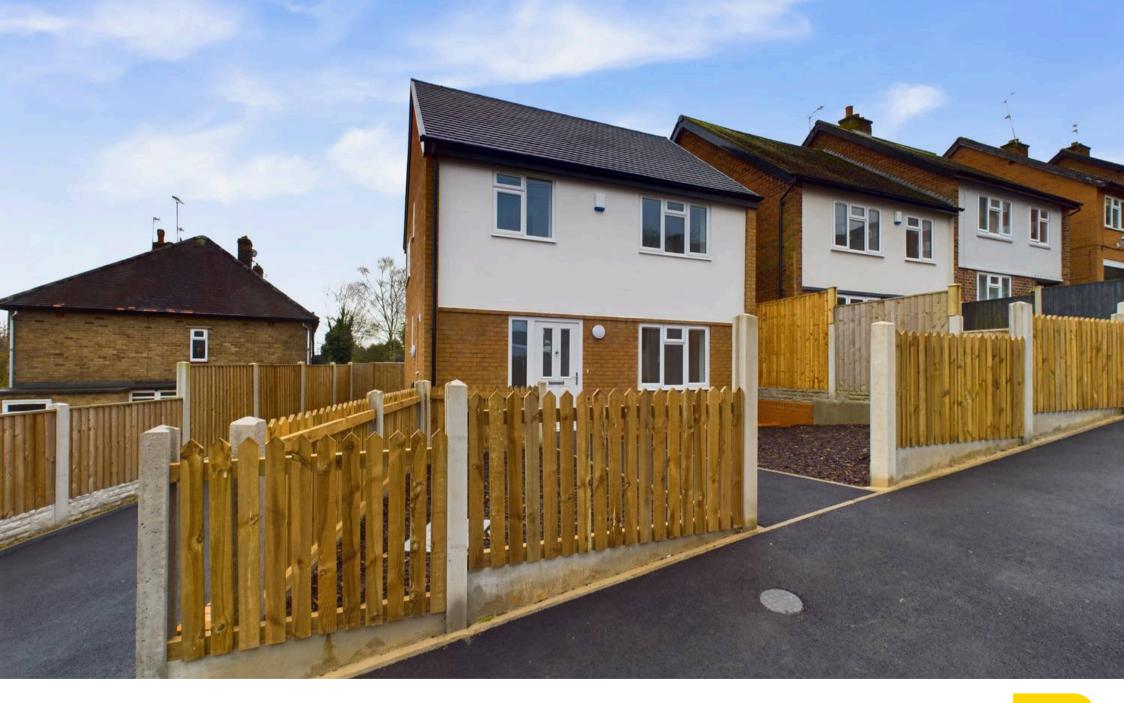

## Nottingham, Nottingham

New build 4 bedroom detached family home in Mapperley. Open plan lounge/dining room, modern kitchen, luxury bathroom, low maintenance garden and driveway with EV charging point. Council Tax band: B

Tenure: Freehold

- New build, detached three storey home
- Four bedrooms, set over the first and second floors
- Entrance hall with laminate flooring and adjoining ground floor Wc with washbasin
- Open plan lounge/dining room with laminate flooring and French doors to the rear garden
- Kitchen with grey handleless units and integrated oven, hob, extractor and fridge/freezer
- First floor bathroom/Wc with white suite and separate shower cubicle with mains shower
- Gas central heating, UPVC double glazing and composite entrance door, alarm system
- Low maintenance enclosed rear garden with patio and artificial lawn area as well as outside power and lighting
- Tandem driveway provides off road parking, EV charging point
- Sold with no upward chain