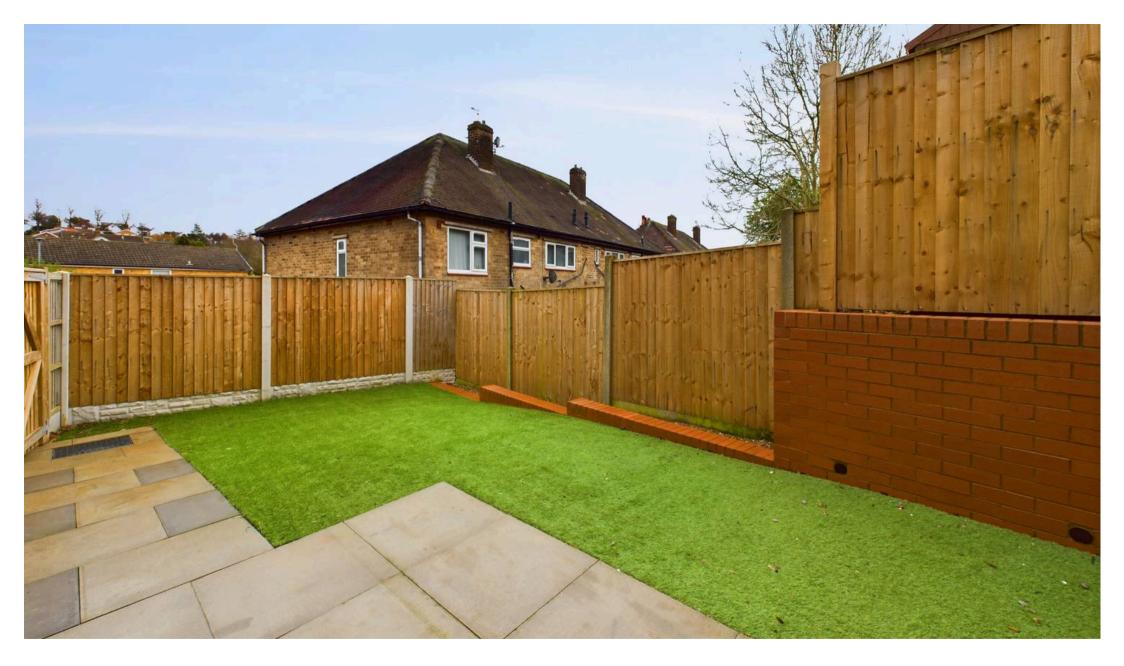

Tenure: Freehold

- New build, detached three storey home
- Four bedrooms, set over the first and second floors
- Entrance hall with laminate flooring and adjoining ground floor Wc with washbasin
- Open plan lounge/dining room with laminate flooring and French doors to the rear garden
- Kitchen with grey handleless units and integrated oven, hob, extractor and fridge/freezer
- First floor bathroom/Wc with white suite and separate shower cubicle with mains shower
- Gas central heating, UPVC double glazing and composite entrance door, alarm system
- Low maintenance enclosed rear garden with patio and artificial lawn area as well as outside power and lighting
- Tandem driveway provides off road parking, EV charging point
- Sold with no upward chain