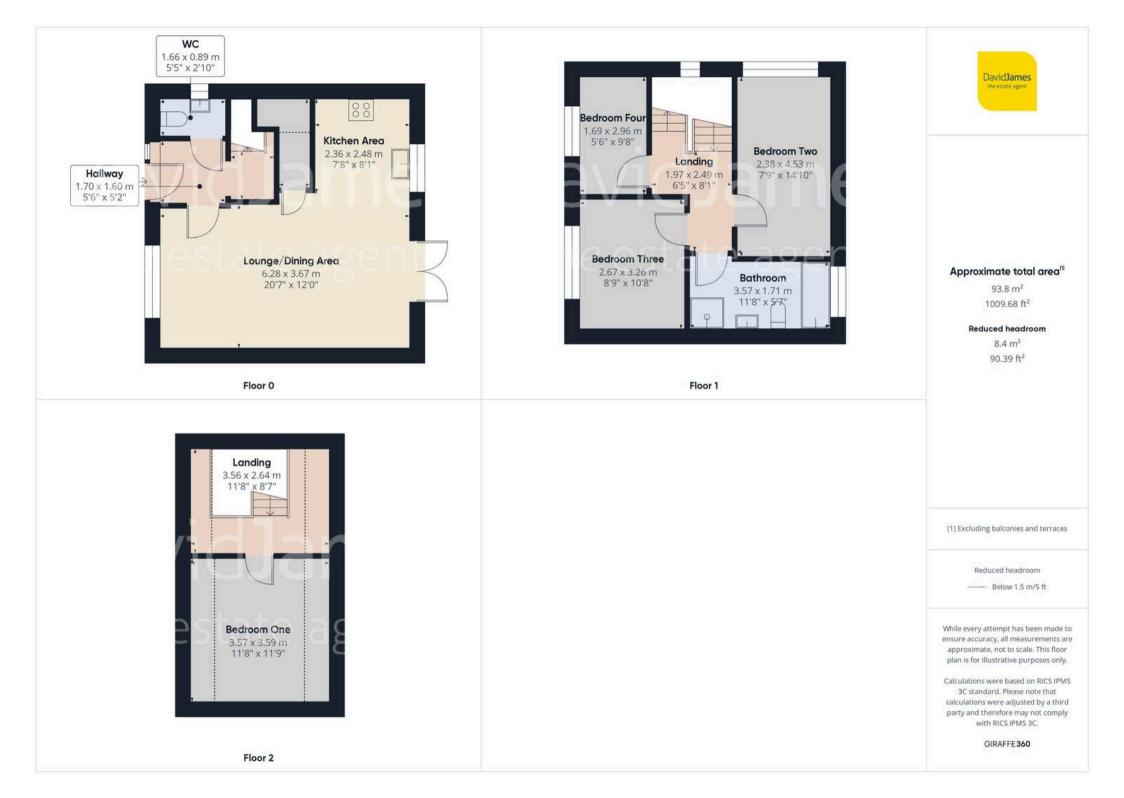

Tenure: Freehold

- New build, detached three storey home
- Four bedrooms, set over the first and second floors
- Entrance hall with laminate flooring and adjoining ground floor Wc with washbasin
- Open plan lounge/dining room with laminate flooring and French doors to the rear garden
- Kitchen with grey handleless units and integrated oven, hob, extractor and fridge/freezer
- First floor bathroom/Wc with white suite and separate shower cubicle with mains shower
- Gas central heating, UPVC double glazing and composite entrance door, alarm system
- Low maintenance enclosed rear garden with patio and artificial lawn area as well as outside power and lighting
- Tandem driveway provides off road parking, EV charging point
- Sold with no upward chain