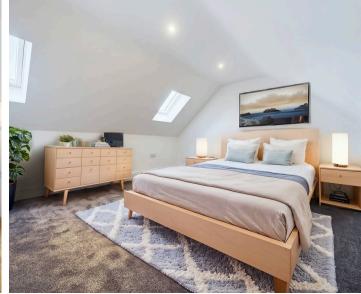

Tenure: Freehold

- New build, detached three storey home
- Four bedrooms, set over the first and second floors
- Entrance hall with laminate flooring and adjoining ground floor Wc with washbasin
- Open plan lounge/dining room with laminate flooring and French doors to the rear garden
- Kitchen with grey handleless units and integrated oven, hob, extractor and fridge/freezer
- First floor bathroom/Wc with white suite and separate shower cubicle with mains shower
- Gas central heating, UPVC double glazing and composite entrance door, alarm system
- Low maintenance enclosed rear garden with patio and artificial lawn area as well as outside power and lighting
- Tandem driveway provides off road parking, EV charging point
- Sold with no upward chain