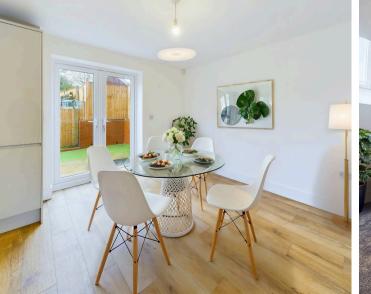

Tenure: Freehold

- New build, detached three storey home
- Four bedrooms, set over the first and second floors
- Entrance hall with laminate flooring and adjoining ground floor Wc with washbasin
- Open plan lounge/dining room with laminate flooring and French doors to the rear garden
- Kitchen with grey handleless units and integrated oven, hob, extractor and fridge/freezer
- First floor bathroom/Wc with white suite and separate shower cubicle with mains shower
- Gas central heating, UPVC double glazing and composite entrance door, alarm system
- Low maintenance enclosed rear garden with patio and artificial lawn area as well as outside power and lighting
- Tandem driveway provides off road parking, EV charging point
- Sold with no upward chain