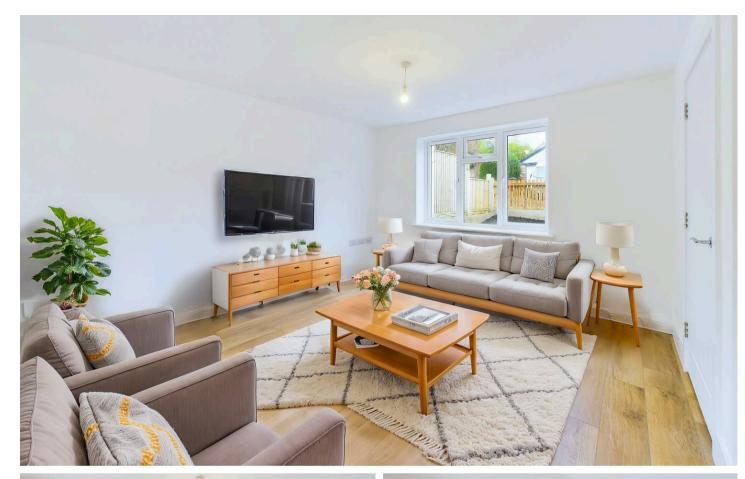

Tenure: Freehold

- New build, detached three storey home
- Four bedrooms, set over the first and second floors
- Entrance hall with laminate flooring and adjoining ground floor Wc with washbasin
- Open plan lounge/dining room with laminate flooring and French doors to the rear garden
- Kitchen with grey handleless units and integrated oven, hob, extractor and fridge/freezer
- First floor bathroom/Wc with white suite and separate shower cubicle with mains shower
- Gas central heating, UPVC double glazing and composite entrance door, alarm system
- Low maintenance enclosed rear garden with patio and artificial lawn area as well as outside power and lighting
- Tandem driveway provides off road parking, EV charging point
- Sold with no upward chain