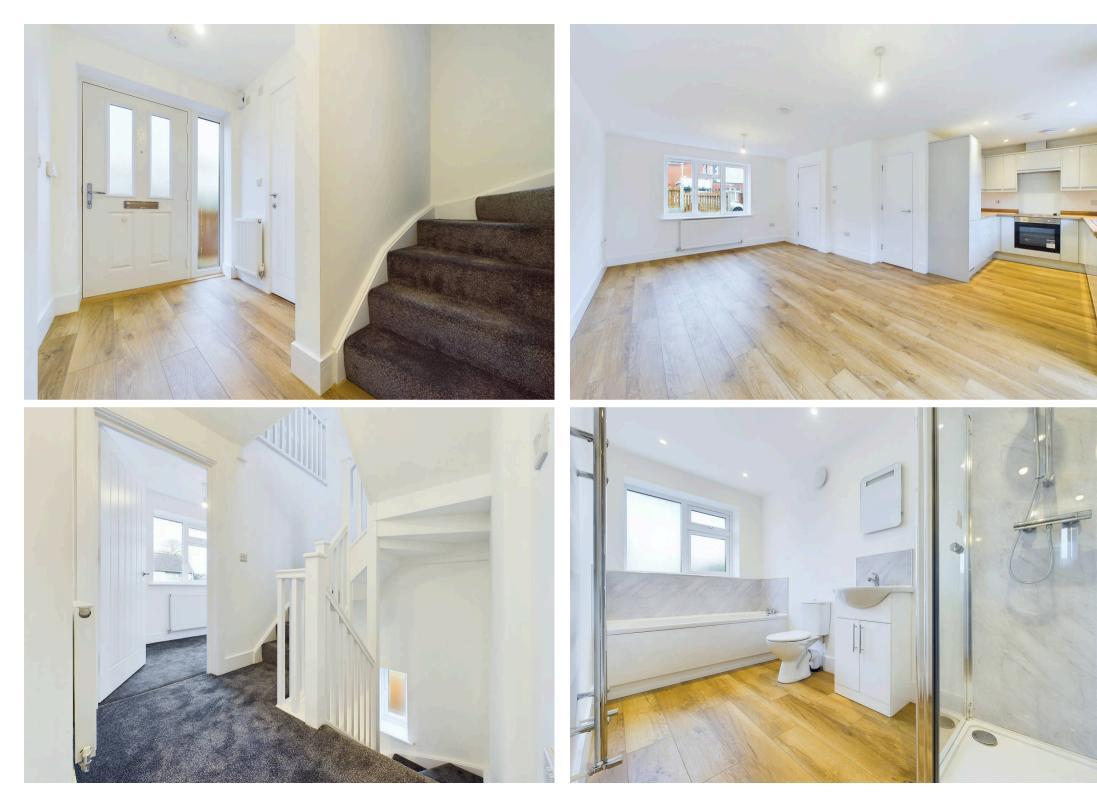

Tenure: Freehold

- New build, detached three storey home
- Four bedrooms, set over the first and second floors
- Entrance hall with laminate flooring and adjoining ground floor Wc with washbasin
- Open plan lounge/dining room with laminate flooring and French doors to the rear garden
- Kitchen with grey handleless units and integrated oven, hob, extractor and fridge/freezer
- First floor bathroom/Wc with white suite and separate shower cubicle with mains shower
- Gas central heating, UPVC double glazing and composite entrance door, alarm system
- Low maintenance enclosed rear garden with patio and artificial lawn area as well as outside power and lighting
- Tandem driveway provides off road parking, EV charging point
- Sold with no upward chain