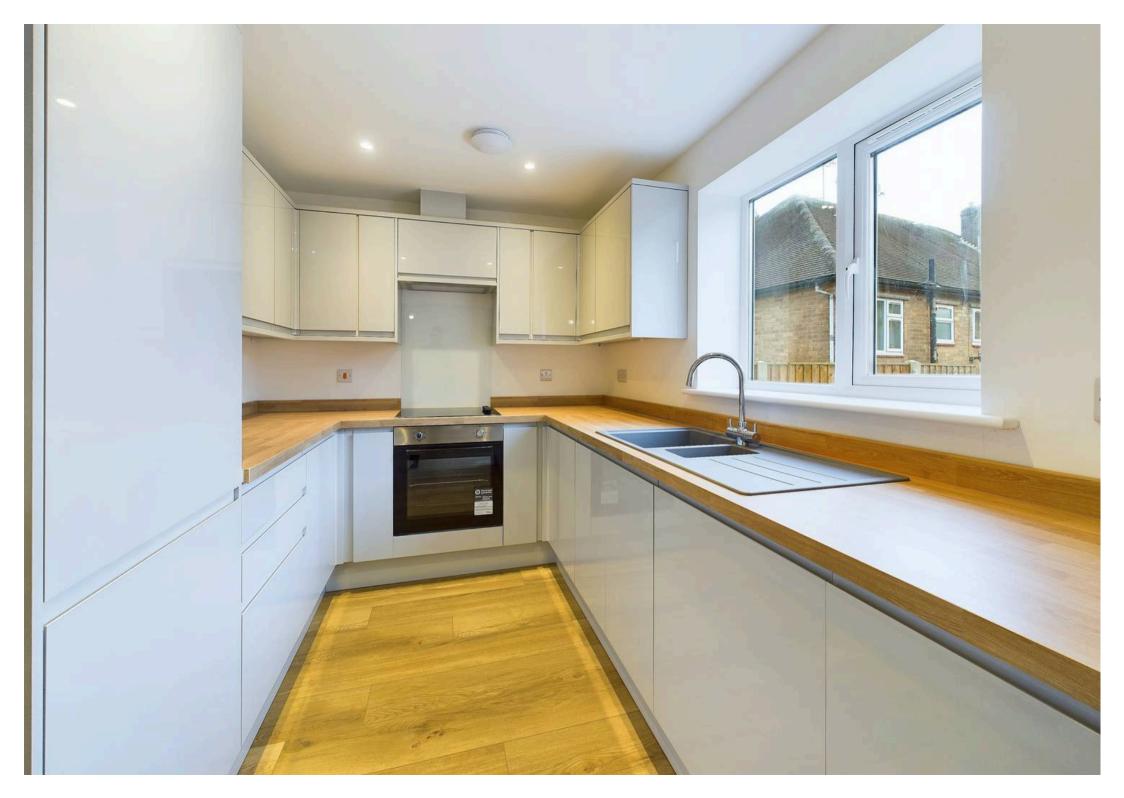

Tenure: Freehold

- New build, detached three storey home
- Four bedrooms, set over the first and second floors
- Entrance hall with laminate flooring and adjoining ground floor Wc with washbasin
- Open plan lounge/dining room with laminate flooring and French doors to the rear garden
- Kitchen with grey handleless units and integrated oven, hob, extractor and fridge/freezer
- First floor bathroom/Wc with white suite and separate shower cubicle with mains shower
- Gas central heating, UPVC double glazing and composite entrance door, alarm system
- Low maintenance enclosed rear garden with patio and artificial lawn area as well as outside power and lighting
- Tandem driveway provides off road parking, EV charging point
- Sold with no upward chain