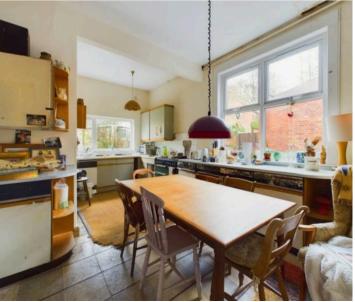

Tenure: Freehold

EPC Energy Efficiency Rating: E

**EPC Environmental Impact Rating:** 

- Substantial semi-detached home sold with no upward chain situated in a popular conservation area
- Five double bedrooms set over the first and second floors
- Modernisation required throughout
- Entrance hall with porch, inner hallway with adjoining Wc and additional cloakroom
- Large lounge with feature fireplace, separate dining room with French doors to the garden
- Dining kitchen with adjoining rear lobby
- First floor bathroom, separate first floor Wc, second floor bathroom/Wc
- Gas central heating, part double glazing, cellar separate into two compartments
- Good sized front and enclosed rear garden
- Shared driveway with right of access to a garage situated to the rear of the property