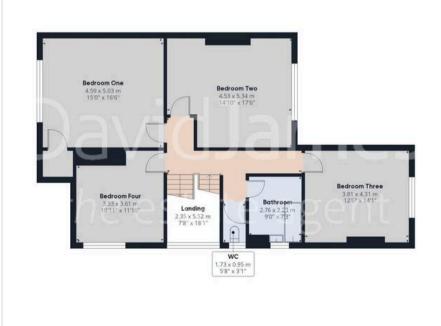

Floor 0 Building 1

Floor 2 Building 1

## Approximate total area<sup>(1)</sup>

250.93 m<sup>2</sup> 2700.99 ft<sup>2</sup>

## Reduced headroom

0.01 m<sup>2</sup> 0.07 ft<sup>2</sup>

(1) Excluding balconies and terraces

Reduced headroom

----- Below 1.5 m/5 ft

While every attempt has been made to ensure accuracy, all measurements are approximate, not to scale. This floor plan is for illustrative purposes only.

Calculations were based on RICS IPMS 3C standard, Please note that calculations were adjusted by a third party and therefore may not comply with RICS IPMS 3C.

GIRAFFE360

Floor 1 Building 1