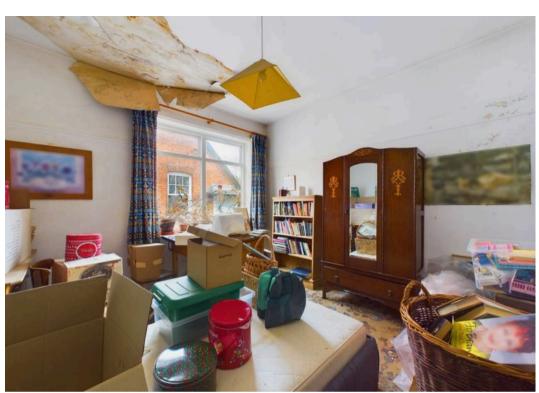

Tenure: Freehold

EPC Energy Efficiency Rating: E

**EPC Environmental Impact Rating:** 

- Substantial semi-detached home sold with no upward chain situated in a popular conservation area
- Five double bedrooms set over the first and second floors
- Modernisation required throughout
- Entrance hall with porch, inner hallway with adjoining Wc and additional cloakroom
- Large lounge with feature fireplace, separate dining room with French doors to the garden
- Dining kitchen with adjoining rear lobby
- First floor bathroom, separate first floor Wc, second floor bathroom/Wc
- Gas central heating, part double glazing, cellar separate into two compartments
- Good sized front and enclosed rear garden
- Shared driveway with right of access to a garage situated to the rear of the property