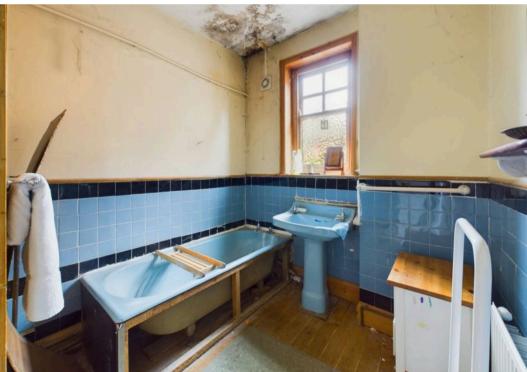

Tenure: Freehold

EPC Energy Efficiency Rating: E

**EPC Environmental Impact Rating:** 

- Substantial semi-detached home sold with no upward chain situated in a popular conservation area
- Five double bedrooms set over the first and second floors
- Modernisation required throughout
- Entrance hall with porch, inner hallway with adjoining Wc and additional cloakroom
- Large lounge with feature fireplace, separate dining room with French doors to the garden
- Dining kitchen with adjoining rear lobby
- First floor bathroom, separate first floor Wc, second floor bathroom/Wc
- Gas central heating, part double glazing, cellar separate into two compartments
- Good sized front and enclosed rear garden
- Shared driveway with right of access to a garage situated to the rear of the property