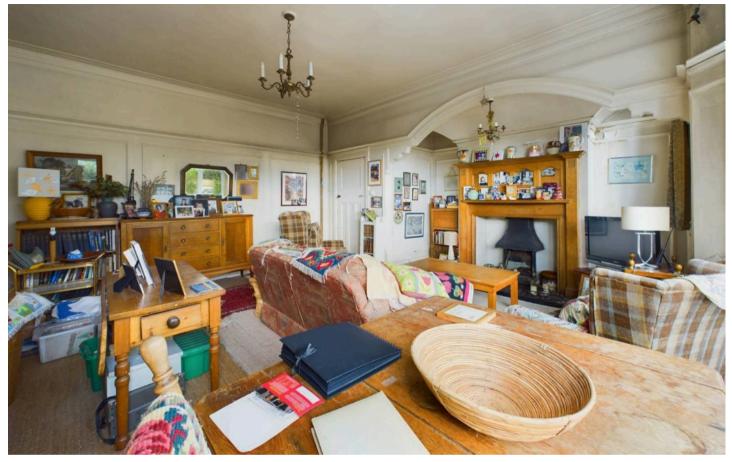

Tenure: Freehold

EPC Energy Efficiency Rating: E

**EPC Environmental Impact Rating:** 

- Substantial semi-detached home sold with no upward chain situated in a popular conservation area
- Five double bedrooms set over the first and second floors
- Modernisation required throughout
- Entrance hall with porch, inner hallway with adjoining Wc and additional cloakroom
- Large lounge with feature fireplace, separate dining room with French doors to the garden
- Dining kitchen with adjoining rear lobby
- First floor bathroom, separate first floor Wc, second floor bathroom/Wc
- Gas central heating, part double glazing, cellar separate into two compartments
- Good sized front and enclosed rear garden
- Shared driveway with right of access to a garage situated to the rear of the property