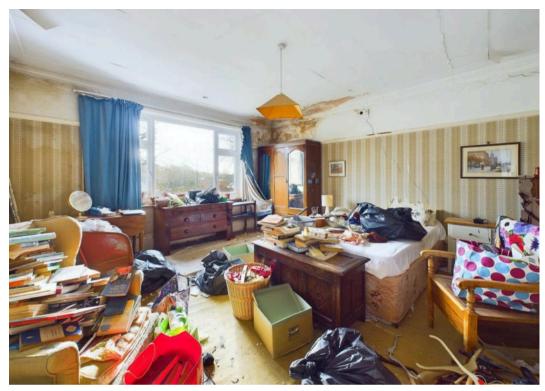

Tenure: Freehold

EPC Energy Efficiency Rating: E

**EPC Environmental Impact Rating:** 

- Substantial semi-detached home sold with no upward chain situated in a popular conservation area
- Five double bedrooms set over the first and second floors
- Modernisation required throughout
- Entrance hall with porch, inner hallway with adjoining Wc and additional cloakroom
- Large lounge with feature fireplace, separate dining room with French doors to the garden
- Dining kitchen with adjoining rear lobby
- First floor bathroom, separate first floor Wc, second floor bathroom/Wc
- Gas central heating, part double glazing, cellar separate into two compartments
- Good sized front and enclosed rear garden
- Shared driveway with right of access to a garage situated to the rear of the property