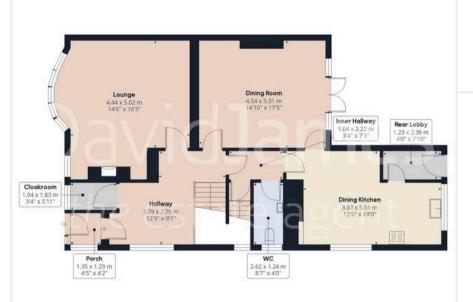

Floor 0 Building 1

Floor 2 Building 1

## Approximate total area<sup>(1)</sup>

250.93 m<sup>2</sup> 2700.99 ft<sup>2</sup>

## Reduced headroom

0.01 m<sup>2</sup> 0.07 ft<sup>2</sup>

(1) Excluding balconies and terraces

Reduced headroom

----- Below 1.5 m/5 ft

While every attempt has been made to ensure accuracy, all measurements are approximate, not to scale. This floor plan is for illustrative purposes only.

Calculations were based on RICS IPMS 3C standard, Please note that calculations were adjusted by a third party and therefore may not comply with RICS IPMS 3C.

GIRAFFE360

Floor 1 Building 1