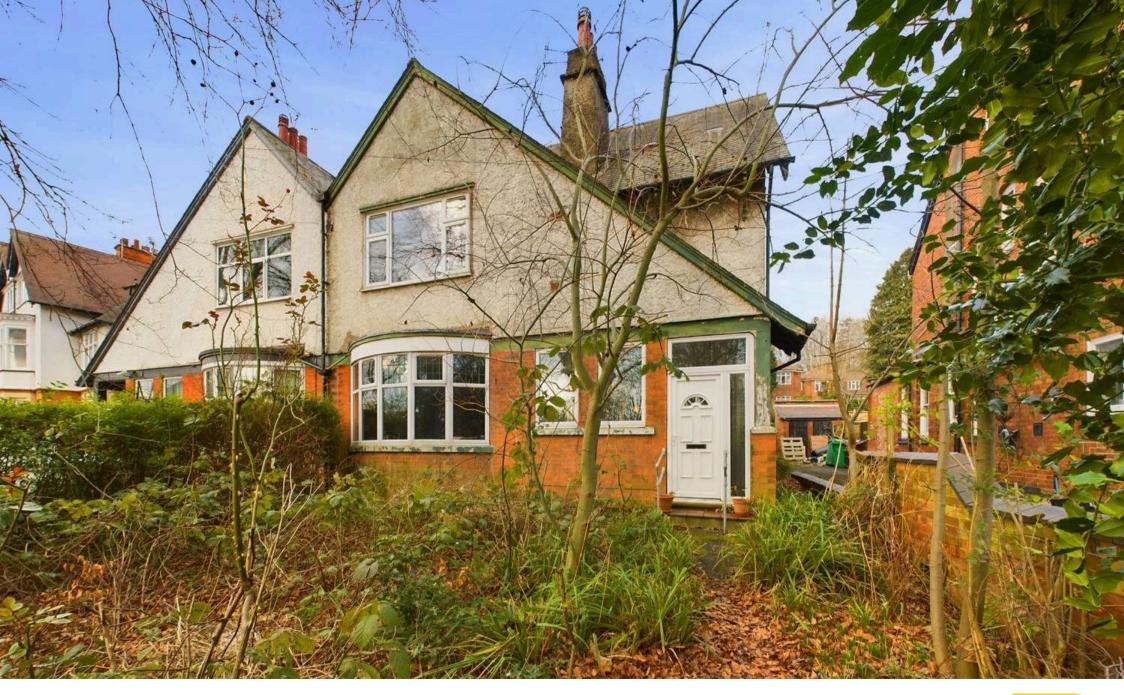

13 Mapperley Hall Drive, Nottingham - NG3 5EP Guide Price £500,000

## 13 Mapperley Hall Drive

Nottingham, Nottingham

GUIDE PRICE £500,000 - 550,000. semi-detached property with 5 double bedrooms, in need of renovation. Boasts spacious living areas, cellar for storage, front and rear gardens, and a garage. Desirable conservation. area location Council Tax band: E

Tenure: Freehold

EPC Energy Efficiency Rating: E

**EPC Environmental Impact Rating:** 

- Substantial semi-detached home sold with no upward chain situated in a popular conservation area
- Five double bedrooms set over the first and second floors
- Modernisation required throughout
- Entrance hall with porch, inner hallway with adjoining Wc and additional cloakroom
- Large lounge with feature fireplace, separate dining room with French doors to the garden
- Dining kitchen with adjoining rear lobby
- First floor bathroom, separate first floor Wc, second floor bathroom/Wc
- Gas central heating, part double glazing, cellar separate into two compartments
- Good sized front and enclosed rear garden
- Shared driveway with right of access to a garage situated to the rear of the property