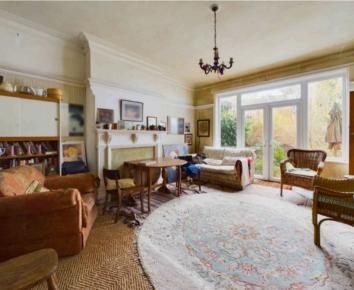

Tenure: Freehold

EPC Energy Efficiency Rating: E

**EPC Environmental Impact Rating:** 

- Substantial semi-detached home sold with no upward chain situated in a popular conservation area
- Five double bedrooms set over the first and second floors
- Modernisation required throughout
- Entrance hall with porch, inner hallway with adjoining Wc and additional cloakroom
- Large lounge with feature fireplace, separate dining room with French doors to the garden
- Dining kitchen with adjoining rear lobby
- First floor bathroom, separate first floor Wc, second floor bathroom/Wc
- Gas central heating, part double glazing, cellar separate into two compartments
- Good sized front and enclosed rear garden
- Shared driveway with right of access to a garage situated to the rear of the property