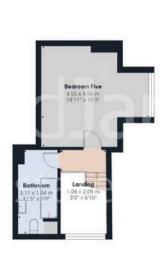

Floor 0 Building 1

Floor 2 Building 1

## Approximate total area<sup>(1)</sup>

250.93 m<sup>2</sup> 2700.99 ft<sup>2</sup>

## Reduced headroom

0.01 m<sup>2</sup> 0.07 ft<sup>2</sup>

(1) Excluding balconies and terraces

Reduced headroom

----- Below 1.5 m/5 ft

While every attempt has been made to ensure accuracy, all measurements are approximate, not to scale. This floor plan is for illustrative purposes only.

Calculations were based on RICS IPMS 3C standard, Please note that calculations were adjusted by a third party and therefore may not comply with RICS IPMS 3C.

GIRAFFE360

Floor 1 Building 1