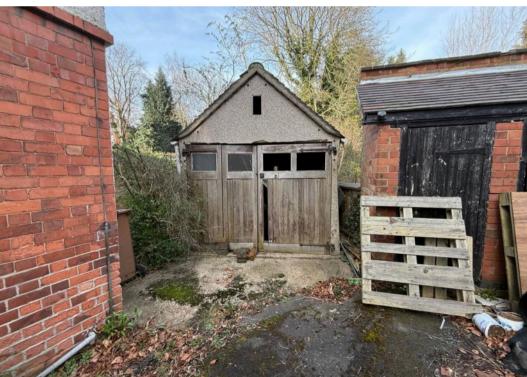

Tenure: Freehold

EPC Energy Efficiency Rating: E

**EPC Environmental Impact Rating:** 

- Substantial semi-detached home sold with no upward chain situated in a popular conservation area
- Five double bedrooms set over the first and second floors
- Modernisation required throughout
- Entrance hall with porch, inner hallway with adjoining Wc and additional cloakroom
- Large lounge with feature fireplace, separate dining room with French doors to the garden
- Dining kitchen with adjoining rear lobby
- First floor bathroom, separate first floor Wc, second floor bathroom/Wc
- Gas central heating, part double glazing, cellar separate into two compartments
- Good sized front and enclosed rear garden
- Shared driveway with right of access to a garage situated to the rear of the property