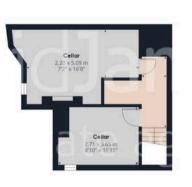

Floor 0 Building 1

Floor 2 Building 1

## Approximate total area<sup>(1)</sup>

250.93 m<sup>2</sup> 2700.99 ft<sup>2</sup>

## Reduced headroom

0.01 m<sup>2</sup> 0.07 ft<sup>2</sup>

(1) Excluding balconies and terraces

Reduced headroom

----- Below 1.5 m/5 ft

While every attempt has been made to ensure accuracy, all measurements are approximate, not to scale. This floor plan is for illustrative purposes only.

Calculations were based on RICS IPMS 3C standard, Please note that calculations were adjusted by a third party and therefore may not comply with RICS IPMS 3C.

GIRAFFE360

Floor 1 Building 1