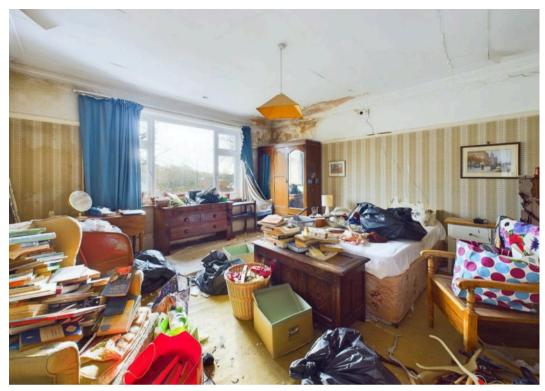

Council Tax band: E

Tenure: Freehold

- Substantial semi-detached home sold with no upward chain situated in a popular conservation area
- Five double bedrooms set over the first and second floors
- Modernisation required throughout
- Entrance hall with porch, inner hallway with adjoining Wc and additional cloakroom
- Large lounge with feature fireplace, separate dining room with French doors to the garden
- Dining kitchen with adjoining rear lobby
- First floor bathroom, separate first floor Wc, second floor bathroom/Wc
- Gas central heating, part double glazing, cellar separate into two compartments
- Good sized front and enclosed rear garden
- Shared driveway with right of access to a garage situated to the rear of the property