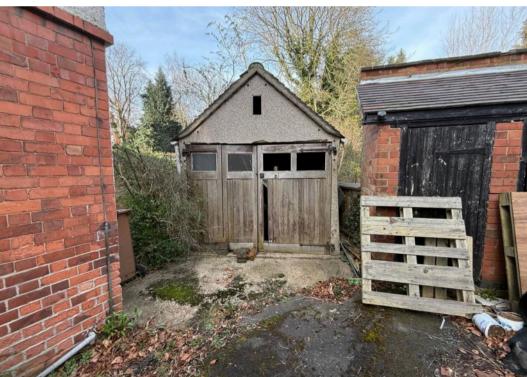

Council Tax band: E

Tenure: Freehold

- Substantial semi-detached home sold with no upward chain situated in a popular conservation area
- Five double bedrooms set over the first and second floors
- Modernisation required throughout
- Entrance hall with porch, inner hallway with adjoining Wc and additional cloakroom
- Large lounge with feature fireplace, separate dining room with French doors to the garden
- Dining kitchen with adjoining rear lobby
- First floor bathroom, separate first floor Wc, second floor bathroom/Wc
- Gas central heating, part double glazing, cellar separate into two compartments
- Good sized front and enclosed rear garden
- Shared driveway with right of access to a garage situated to the rear of the property