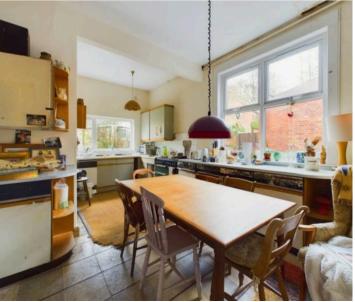

Council Tax band: E

Tenure: Freehold

- Substantial semi-detached home sold with no upward chain situated in a popular conservation area
- Five double bedrooms set over the first and second floors
- Modernisation required throughout
- Entrance hall with porch, inner hallway with adjoining Wc and additional cloakroom
- Large lounge with feature fireplace, separate dining room with French doors to the garden
- Dining kitchen with adjoining rear lobby
- First floor bathroom, separate first floor Wc, second floor bathroom/Wc
- Gas central heating, part double glazing, cellar separate into two compartments
- Good sized front and enclosed rear garden
- Shared driveway with right of access to a garage situated to the rear of the property