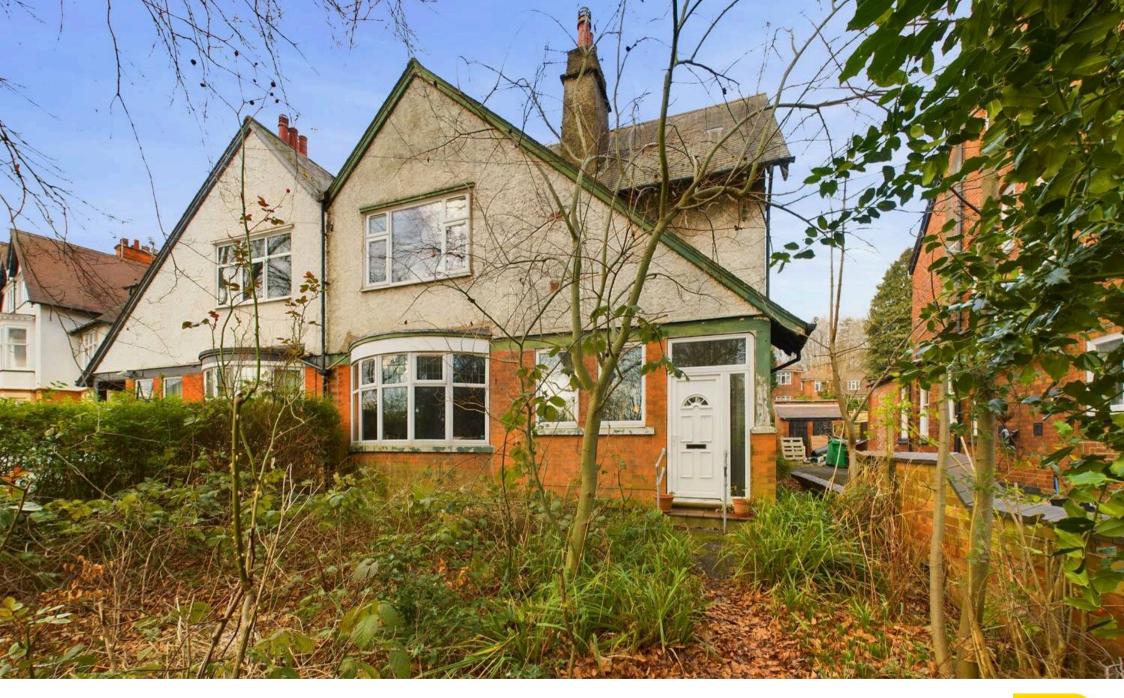

## 13 Mapperley Hall Drive

Nottingham, Nottingham

Substantial semi-detached property with 5 double bedrooms, in need of renovation. Boasts spacious living areas, cellar for storage, front and rear gardens, and a garage. Desirable conservation. area location

Council Tax band: E

Tenure: Freehold

- Substantial semi-detached home sold with no upward chain situated in a popular conservation area
- Five double bedrooms set over the first and second floors
- Modernisation required throughout
- Entrance hall with porch, inner hallway with adjoining Wc and additional cloakroom
- Large lounge with feature fireplace, separate dining room with French doors to the garden
- Dining kitchen with adjoining rear lobby
- First floor bathroom, separate first floor Wc, second floor bathroom/Wc
- Gas central heating, part double glazing, cellar separate into two compartments
- Good sized front and enclosed rear garden
- Shared driveway with right of access to a garage situated to the rear of the property