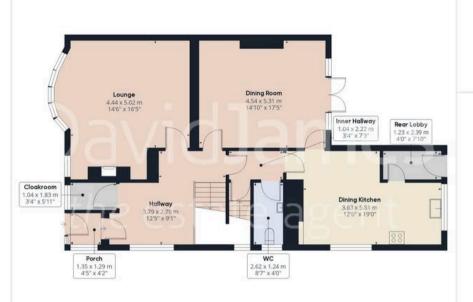

Council Tax band: E

Tenure: Freehold

- Substantial semi-detached home sold with no upward chain situated in a popular conservation area
- Five double bedrooms set over the first and second floors
- Modernisation required throughout
- Entrance hall with porch, inner hallway with adjoining Wc and additional cloakroom
- Large lounge with feature fireplace, separate dining room with French doors to the garden
- Dining kitchen with adjoining rear lobby
- First floor bathroom, separate first floor Wc, second floor bathroom/Wc
- Gas central heating, part double glazing, cellar separate into two compartments
- Good sized front and enclosed rear garden
- Shared driveway with right of access to a garage situated to the rear of the property

Calculations were based on RICS IPMS 3C standard, Please note that calculations were adjusted by a third party and therefore may not comply with RICS IPMS 3C.

GIRAFFE360

Floor 1 Building 1