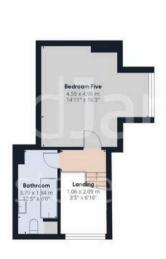

Council Tax band: E

Tenure: Freehold

- Substantial semi-detached home sold with no upward chain situated in a popular conservation area
- Five double bedrooms set over the first and second floors
- Modernisation required throughout
- Entrance hall with porch, inner hallway with adjoining Wc and additional cloakroom
- Large lounge with feature fireplace, separate dining room with French doors to the garden
- Dining kitchen with adjoining rear lobby
- First floor bathroom, separate first floor Wc, second floor bathroom/Wc
- Gas central heating, part double glazing, cellar separate into two compartments
- Good sized front and enclosed rear garden
- Shared driveway with right of access to a garage situated to the rear of the property

Floor 0 Building 1

Floor 2 Building 1