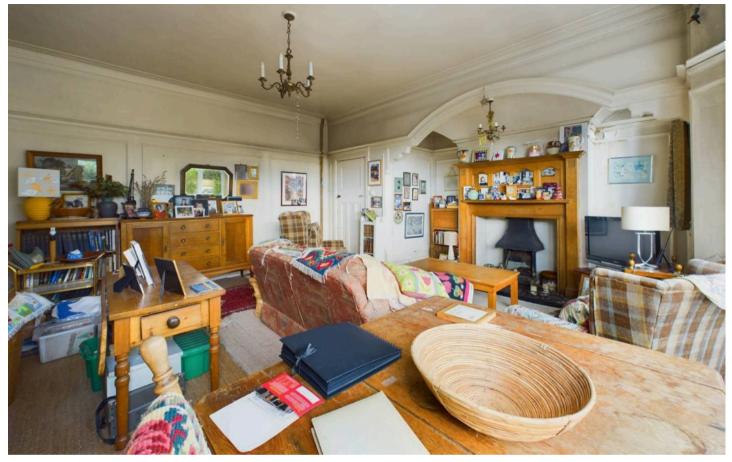

Council Tax band: E

Tenure: Freehold

- Substantial semi-detached home sold with no upward chain situated in a popular conservation area
- Five double bedrooms set over the first and second floors
- Modernisation required throughout
- Entrance hall with porch, inner hallway with adjoining Wc and additional cloakroom
- Large lounge with feature fireplace, separate dining room with French doors to the garden
- Dining kitchen with adjoining rear lobby
- First floor bathroom, separate first floor Wc, second floor bathroom/Wc
- Gas central heating, part double glazing, cellar separate into two compartments
- Good sized front and enclosed rear garden
- Shared driveway with right of access to a garage situated to the rear of the property