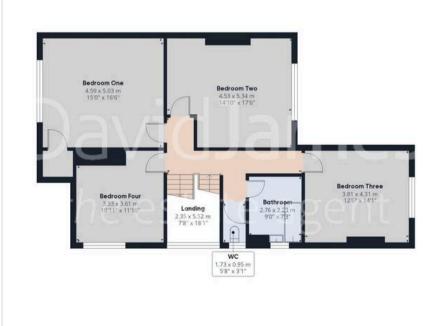

Council Tax band: E

Tenure: Freehold

- Substantial semi-detached home sold with no upward chain situated in a popular conservation area
- Five double bedrooms set over the first and second floors
- Modernisation required throughout
- Entrance hall with porch, inner hallway with adjoining Wc and additional cloakroom
- Large lounge with feature fireplace, separate dining room with French doors to the garden
- Dining kitchen with adjoining rear lobby
- First floor bathroom, separate first floor Wc, second floor bathroom/Wc
- Gas central heating, part double glazing, cellar separate into two compartments
- Good sized front and enclosed rear garden
- Shared driveway with right of access to a garage situated to the rear of the property

Floor 0 Building 1

Floor 2 Building 1