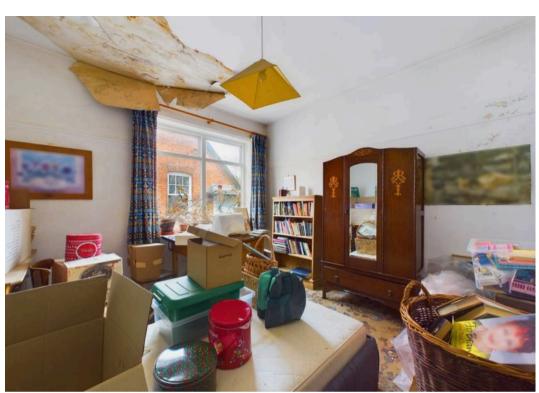

Council Tax band: E

Tenure: Freehold

- Substantial semi-detached home sold with no upward chain situated in a popular conservation area
- Five double bedrooms set over the first and second floors
- Modernisation required throughout
- Entrance hall with porch, inner hallway with adjoining Wc and additional cloakroom
- Large lounge with feature fireplace, separate dining room with French doors to the garden
- Dining kitchen with adjoining rear lobby
- First floor bathroom, separate first floor Wc, second floor bathroom/Wc
- Gas central heating, part double glazing, cellar separate into two compartments
- Good sized front and enclosed rear garden
- Shared driveway with right of access to a garage situated to the rear of the property