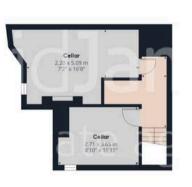

Council Tax band: E

Tenure: Freehold

- Substantial semi-detached home sold with no upward chain situated in a popular conservation area
- Five double bedrooms set over the first and second floors
- Modernisation required throughout
- Entrance hall with porch, inner hallway with adjoining Wc and additional cloakroom
- Large lounge with feature fireplace, separate dining room with French doors to the garden
- Dining kitchen with adjoining rear lobby
- First floor bathroom, separate first floor Wc, second floor bathroom/Wc
- Gas central heating, part double glazing, cellar separate into two compartments
- Good sized front and enclosed rear garden
- Shared driveway with right of access to a garage situated to the rear of the property

Floor 0 Building 1

Floor 2 Building 1