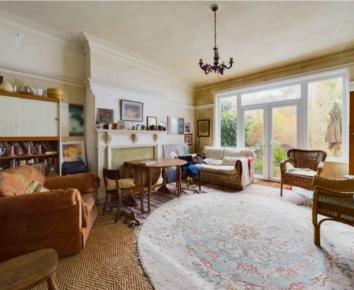

Council Tax band: E

Tenure: Freehold

- Substantial semi-detached home sold with no upward chain situated in a popular conservation area
- Five double bedrooms set over the first and second floors
- Modernisation required throughout
- Entrance hall with porch, inner hallway with adjoining Wc and additional cloakroom
- Large lounge with feature fireplace, separate dining room with French doors to the garden
- Dining kitchen with adjoining rear lobby
- First floor bathroom, separate first floor Wc, second floor bathroom/Wc
- Gas central heating, part double glazing, cellar separate into two compartments
- Good sized front and enclosed rear garden
- Shared driveway with right of access to a garage situated to the rear of the property