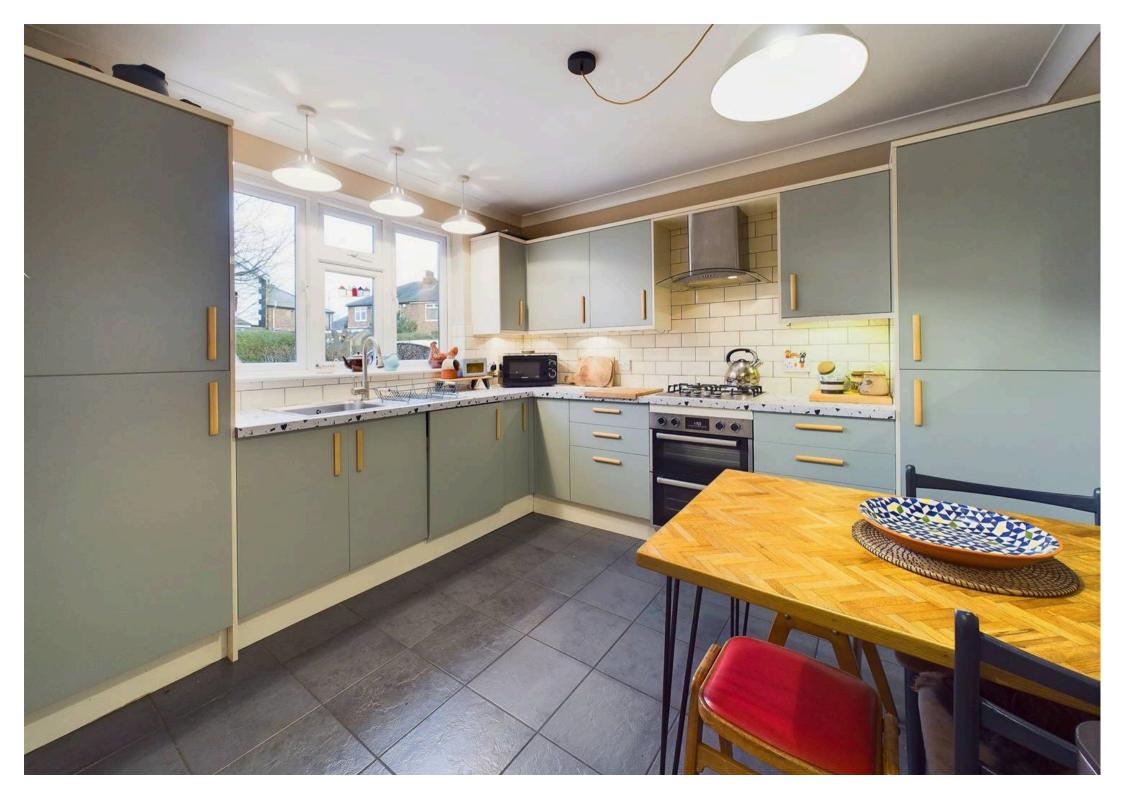

Tenure: Freehold

EPC Energy Efficiency Rating: E

EPC Environmental Impact Rating: E

- Well-presented semi-detached home
- Within easy reach of Mapperley's vibrant amenities
- Frequent bus services available nearby to Nottingham City Centre
- Stylish décor and modern touches throughout
- Spacious and cosy lounge featuring a bay window and focal point open fire
- Modern breakfast kitchen with contemporary units and integrated appliances
- Three well-proportioned bedrooms (including two double bedrooms)
- Stylish four-piece bathroom suite with a corner shower enclosure
- Gas central heating and UPVC double glazing
- Generous south-easterly facing rear garden