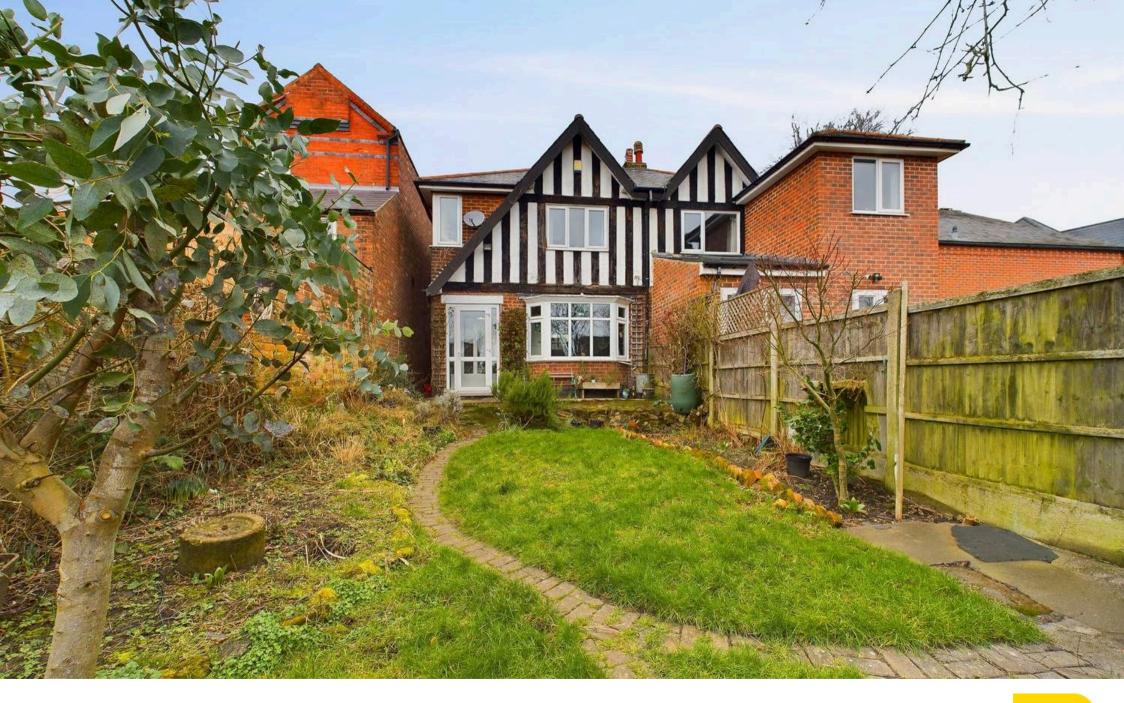

## Nottingham, Nottingham

Well-presented 3 bedroom semi-detached home close to Mapperley's excellent amenities. Boasting stylish interiors with a lounge, contemporary kitchen, modern bathroom and south-easterly facing garden. Council Tax band: B

Tenure: Freehold

EPC Energy Efficiency Rating: E

EPC Environmental Impact Rating: E

- Well-presented semi-detached home
- Within easy reach of Mapperley's vibrant amenities
- Frequent bus services available nearby to Nottingham City Centre
- Stylish décor and modern touches throughout
- Spacious and cosy lounge featuring a bay window and focal point open fire
- Modern breakfast kitchen with contemporary units and integrated appliances
- Three well-proportioned bedrooms (including two double bedrooms)
- Stylish four-piece bathroom suite with a corner shower enclosure
- Gas central heating and UPVC double glazing
- Generous south-easterly facing rear garden