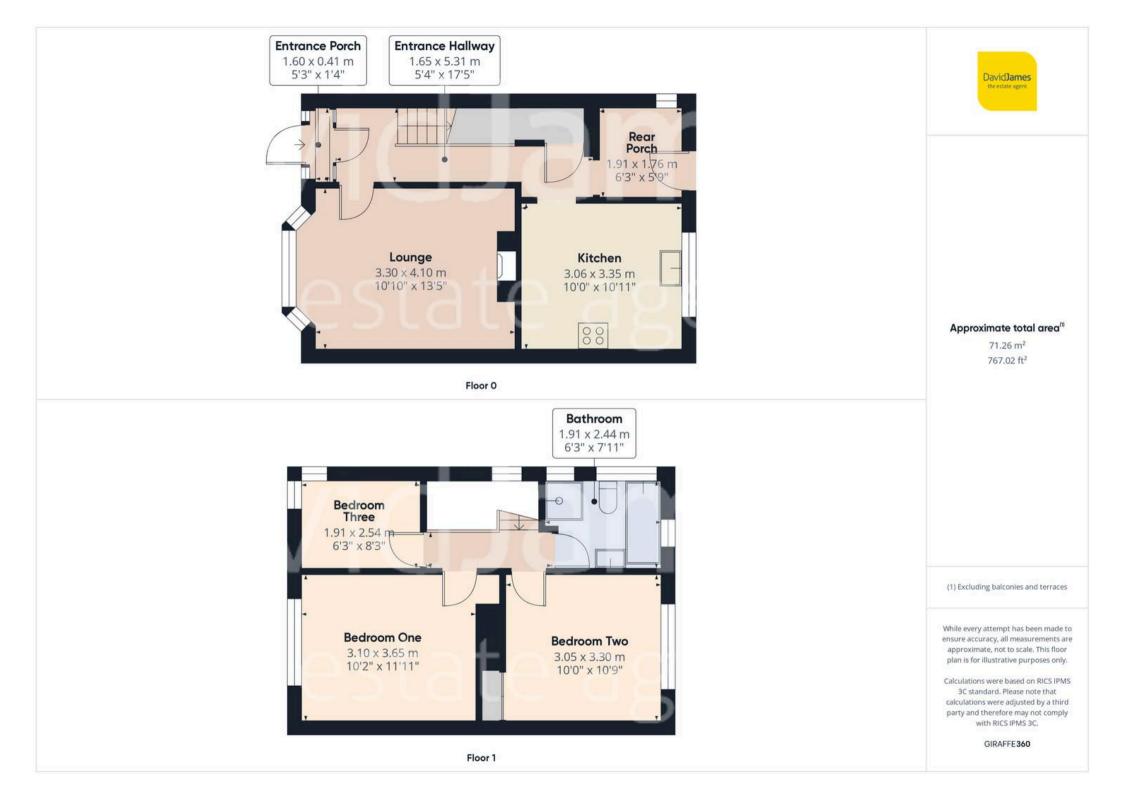

ylish interiors with a lounge, contemporary kitchen, modern bathroom and south-easterly facing garden. Council Tax band: B

Tenure: Freehold

EPC Energy Efficiency Rating: E

EPC Environmental Impact Rating: E

- Well-presented semi-detached home
- Within easy reach of Mapperley's vibrant amenities
- Frequent bus services available nearby to Nottingham City Centre
- Stylish décor and modern touches throughout
- Spacious and cosy lounge featuring a bay window and focal point open fire
- Modern breakfast kitchen with contemporary units and integrated appliances
- Three well-proportioned bedrooms (including two double bedrooms)
- Stylish four-piece bathroom suite with a corner shower enclosure
- Gas central heating and UPVC double glazing
- Generous south-easterly facing rear garden













## **David James Estate Agents**

David James Estate Agents, 45B Plains Road - NG3 5JU 0115 962 4213 • mapperley@david-james.com • www.david-james.com These particulars are produced in good faith and are set out as a general guide only. Measurements are approximate and floor plans are for illustrative purposes only. Services have not been tested. We have established professional relationships with third-party suppliers for the provision of services to Clients, details of which can be found on the property listing page on our website.