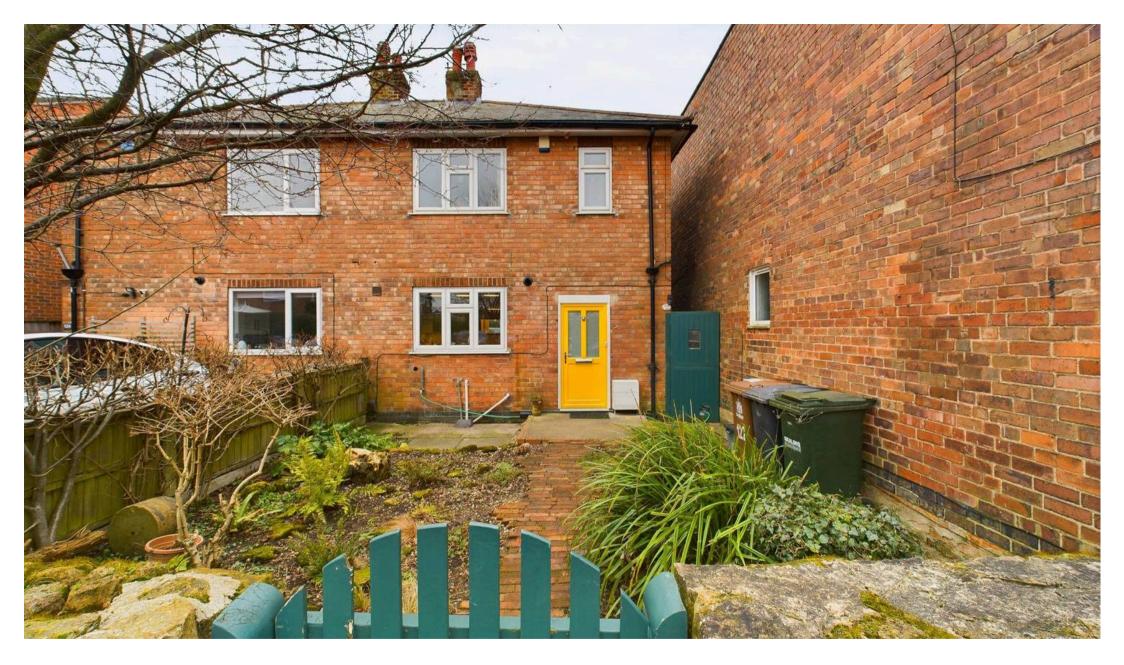

## Nottingham, Nottingham

Well-presented 3 bedroom semi-detached home close to Mapperley's excellent amenities. Boasting stylish interiors with a lounge, contemporary kitchen, modern bathroom and south-easterly facing garden. Council Tax band: B

Tenure: Freehold

EPC Energy Efficiency Rating: E

EPC Environmental Impact Rating: E

- Well-presented semi-detached home
- Within easy reach of Mapperley's vibrant amenities
- Frequent bus services available nearby to Nottingham City Centre
- Stylish décor and modern touches throughout
- Spacious and cosy lounge featuring a bay window and focal point open fire
- Modern breakfast kitchen with contemporary units and integrated appliances
- Three well-proportioned bedrooms (including two double bedrooms)
- Stylish four-piece bathroom suite with a corner shower enclosure
- Gas central heating and UPVC double glazing
- Generous south-easterly facing rear garden