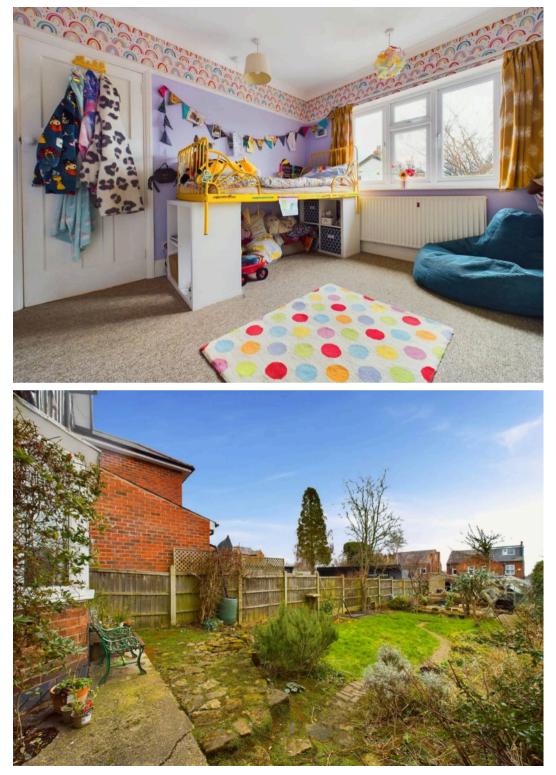

Tenure: Freehold

EPC Energy Efficiency Rating: E

EPC Environmental Impact Rating: E

- Well-presented semi-detached home
- Within easy reach of Mapperley's vibrant amenities
- Frequent bus services available nearby to Nottingham City Centre
- Stylish décor and modern touches throughout
- Spacious and cosy lounge featuring a bay window and focal point open fire
- Modern breakfast kitchen with contemporary units and integrated appliances
- Three well-proportioned bedrooms (including two double bedrooms)
- Stylish four-piece bathroom suite with a corner shower enclosure
- Gas central heating and UPVC double glazing
- Generous south-easterly facing rear garden