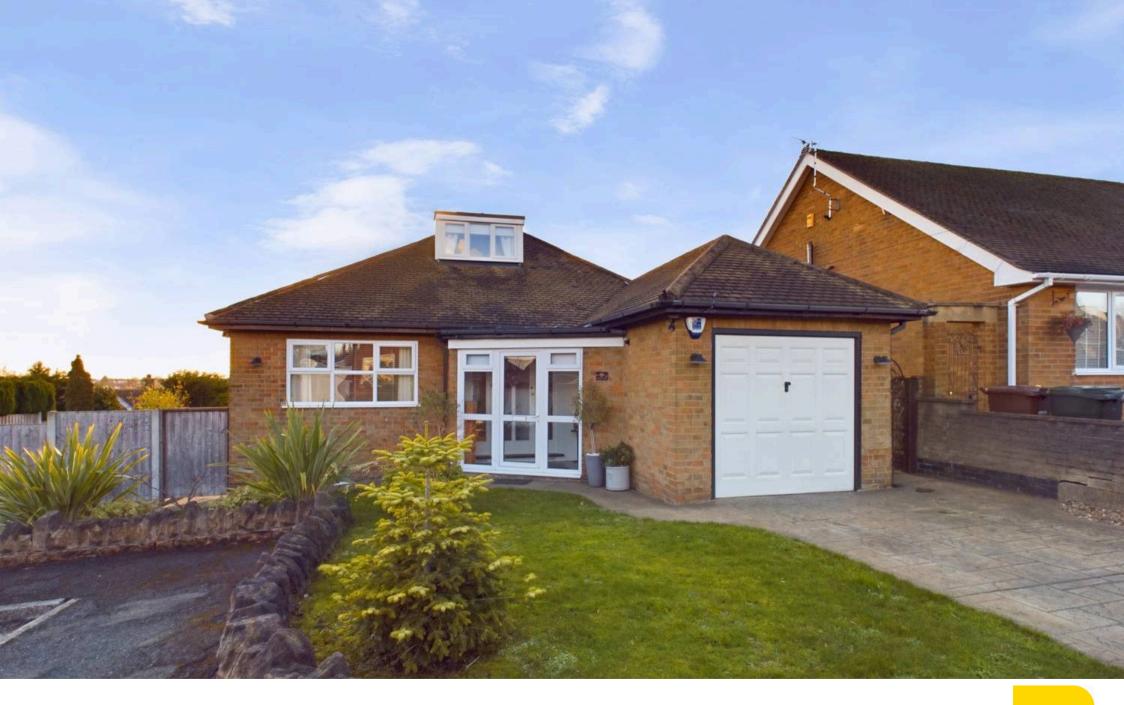

## Mapperley, Nottingham

Beautiful chalet-style bungalow in a cul-de-sac within easy reach of Mapperley's vibrant amenities. 4 bedrooms, spacious lounge/dining room, sun room, kitchen and a private garden with parking! Council Tax band: E

Tenure: Freehold

EPC Energy Efficiency Rating: D

EPC Environmental Impact Rating: E

- Beautifully-presented chalet-style detached bungalow
- Cul-de-sac location close to Mapperley's vibrant amenities
- Welcoming entrance hall and porch with a working burglar alarm system
- Bright and spacious lounge/dining room with a feature stove effect electric fire
- Superb southerly-facing sun room with garden access
- Fitted breakfast kitchen with integrated cooking appliances
- Four versatile bedrooms (two ground floor and two first floor)
- Modern fully-tiled shower room with a threepiece suite
- Fantastic gardens incorporating feature patio seating areas
- Driveway and garage provide off street parking