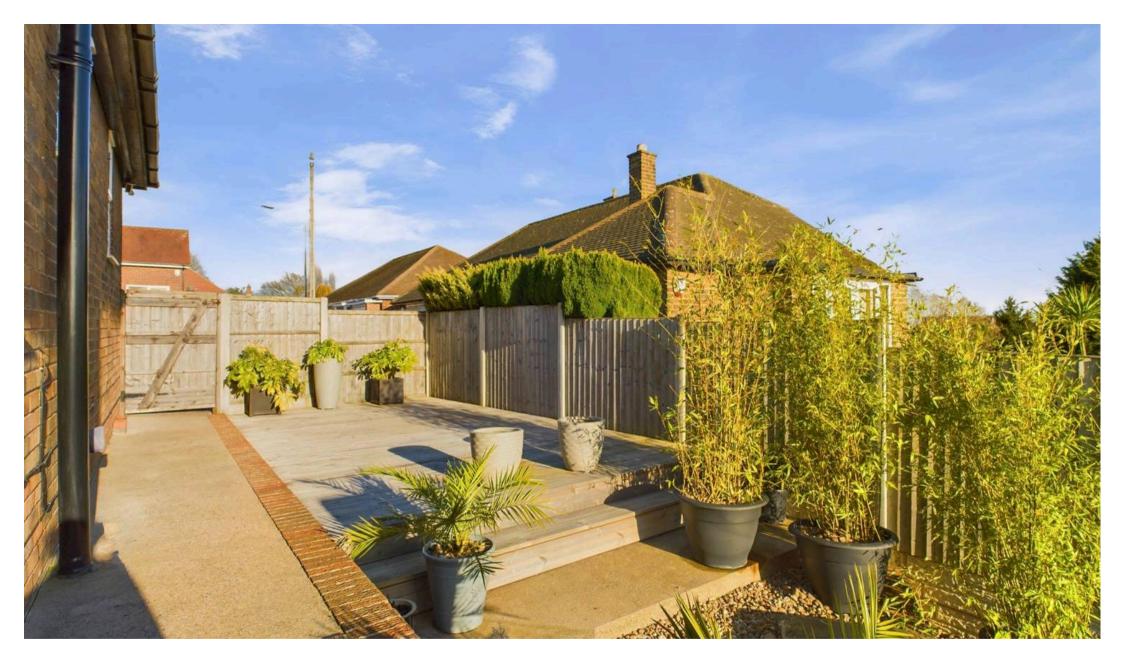

Tenure: Freehold

EPC Energy Efficiency Rating: D

EPC Environmental Impact Rating: E

- Beautifully-presented chalet-style detached bungalow
- Cul-de-sac location close to Mapperley's vibrant amenities
- Welcoming entrance hall and porch with a working burglar alarm system
- Bright and spacious lounge/dining room with a feature stove effect electric fire
- Superb southerly-facing sun room with garden access
- Fitted breakfast kitchen with integrated cooking appliances
- Four versatile bedrooms (two ground floor and two first floor)
- Modern fully-tiled shower room with a threepiece suite
- Fantastic gardens incorporating feature patio seating areas
- Driveway and garage provide off street parking