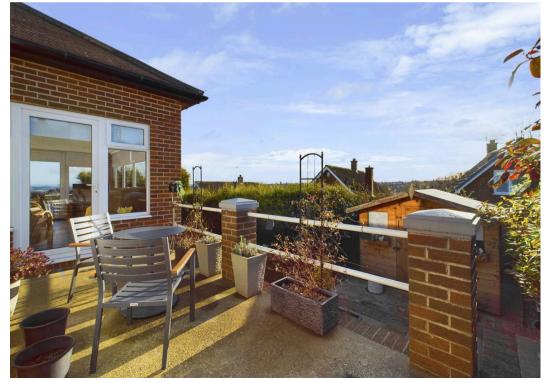

Tenure: Freehold

EPC Energy Efficiency Rating: D

EPC Environmental Impact Rating: E

- Beautifully-presented chalet-style detached bungalow
- Cul-de-sac location close to Mapperley's vibrant amenities
- Welcoming entrance hall and porch with a working burglar alarm system
- Bright and spacious lounge/dining room with a feature stove effect electric fire
- Superb southerly-facing sun room with garden access
- Fitted breakfast kitchen with integrated cooking appliances
- Four versatile bedrooms (two ground floor and two first floor)
- Modern fully-tiled shower room with a threepiece suite
- Fantastic gardens incorporating feature patio seating areas
- Driveway and garage provide off street parking