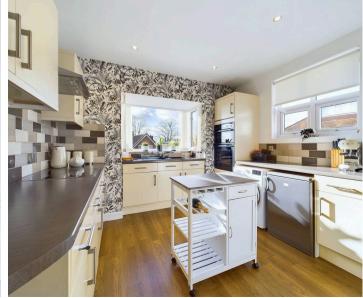

Tenure: Freehold

EPC Energy Efficiency Rating: D

EPC Environmental Impact Rating: E

- Beautifully-presented chalet-style detached bungalow
- Cul-de-sac location close to Mapperley's vibrant amenities
- Welcoming entrance hall and porch with a working burglar alarm system
- Bright and spacious lounge/dining room with a feature stove effect electric fire
- Superb southerly-facing sun room with garden access
- Fitted breakfast kitchen with integrated cooking appliances
- Four versatile bedrooms (two ground floor and two first floor)
- Modern fully-tiled shower room with a threepiece suite
- Fantastic gardens incorporating feature patio seating areas
- Driveway and garage provide off street parking