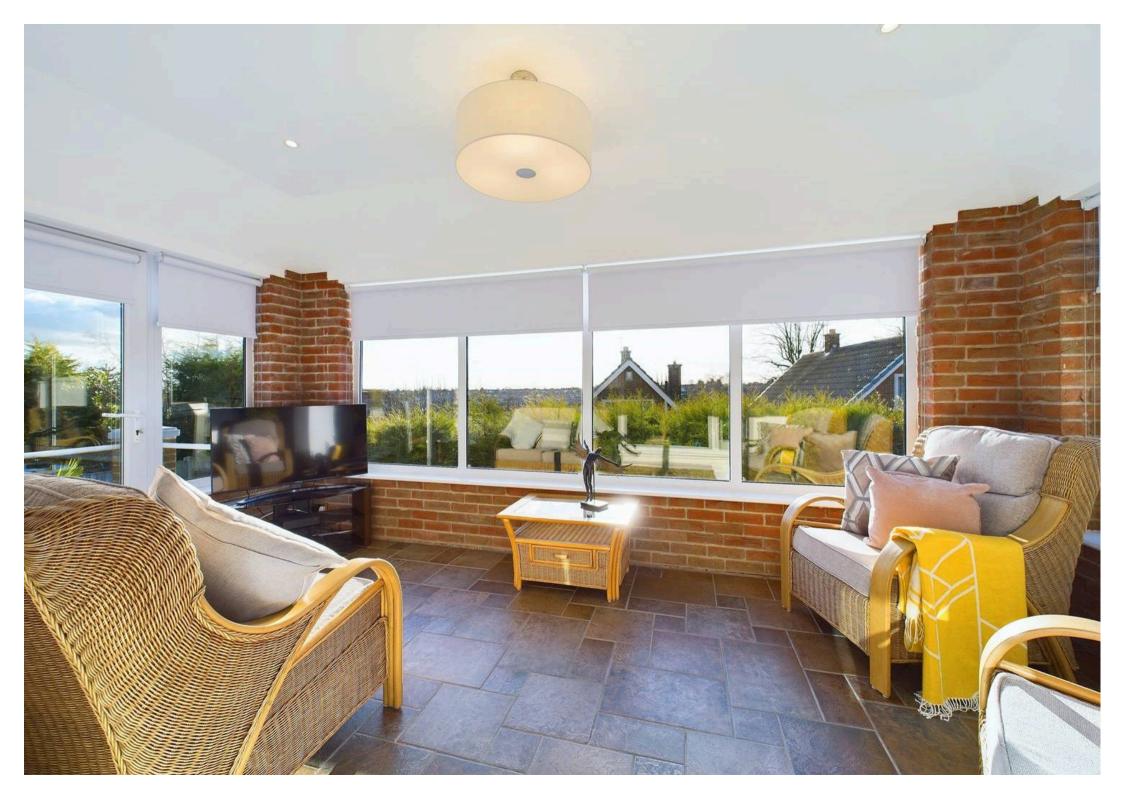

Tenure: Freehold

EPC Energy Efficiency Rating: D

EPC Environmental Impact Rating: E

- Beautifully-presented chalet-style detached bungalow
- Cul-de-sac location close to Mapperley's vibrant amenities
- Welcoming entrance hall and porch with a working burglar alarm system
- Bright and spacious lounge/dining room with a feature stove effect electric fire
- Superb southerly-facing sun room with garden access
- Fitted breakfast kitchen with integrated cooking appliances
- Four versatile bedrooms (two ground floor and two first floor)
- Modern fully-tiled shower room with a threepiece suite
- Fantastic gardens incorporating feature patio seating areas
- Driveway and garage provide off street parking