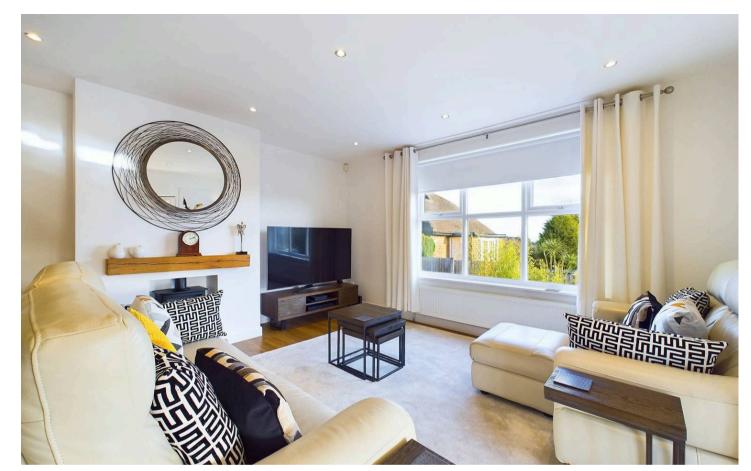

Tenure: Freehold

EPC Energy Efficiency Rating: D

EPC Environmental Impact Rating: E

- Beautifully-presented chalet-style detached bungalow
- Cul-de-sac location close to Mapperley's vibrant amenities
- Welcoming entrance hall and porch with a working burglar alarm system
- Bright and spacious lounge/dining room with a feature stove effect electric fire
- Superb southerly-facing sun room with garden access
- Fitted breakfast kitchen with integrated cooking appliances
- Four versatile bedrooms (two ground floor and two first floor)
- Modern fully-tiled shower room with a threepiece suite
- Fantastic gardens incorporating feature patio seating areas
- Driveway and garage provide off street parking