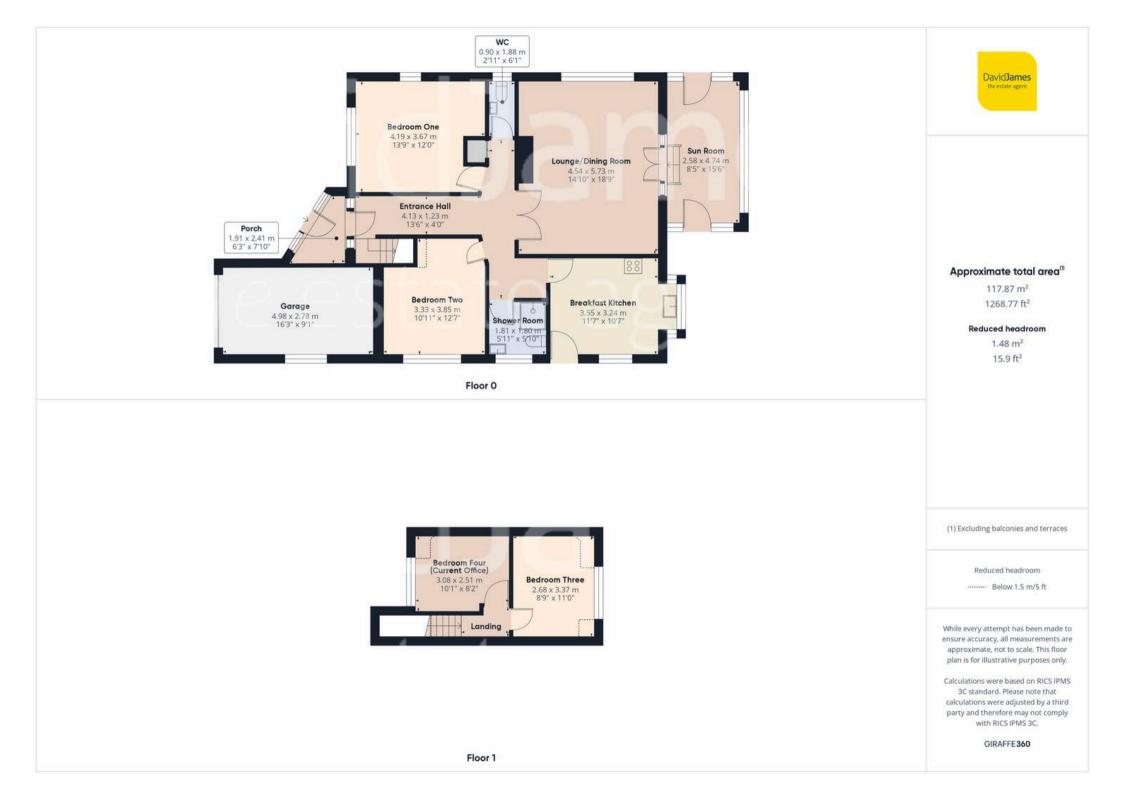

Tenure: Freehold

EPC Energy Efficiency Rating: D

EPC Environmental Impact Rating: E

- Beautifully-presented chalet-style detached bungalow
- Cul-de-sac location close to Mapperley's vibrant amenities
- Welcoming entrance hall and porch with a working burglar alarm system
- Bright and spacious lounge/dining room with a feature stove effect electric fire
- Superb southerly-facing sun room with garden access
- Fitted breakfast kitchen with integrated cooking appliances
- Four versatile bedrooms (two ground floor and two first floor)
- Modern fully-tiled shower room with a threepiece suite
- Fantastic gardens incorporating feature patio seating areas
- Driveway and garage provide off street parking