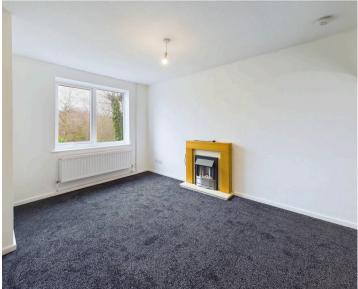

Council Tax band: A

Tenure: Freehold

EPC Energy Efficiency Rating: D

EPC Environmental Impact Rating: C

- Mid townhouse sold with no upward chain
- Freshly decorated with new flooring
- Two bedrooms, bedroom one with in-built wardrobes
- Entrance hall
- Lounge with electric fire
- Modern kitchen with timber finish units and integrated oven, hob and extractor
- Bathroom/WC with white suite and shower off mixer taps
- Gas central heating, UPVC double glazing
- Enclosed rear garden with lawn and patio area
- Great first time purchase or buy to let investment