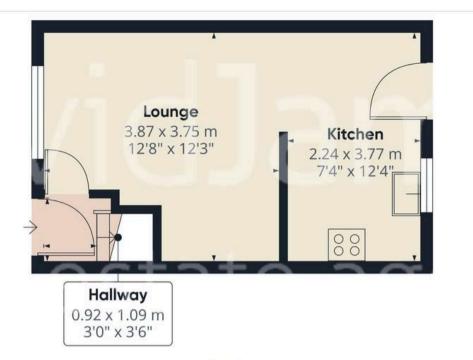

## Approximate total area<sup>(1)</sup>

DavidJames

44.43 m<sup>2</sup> 478.24 ft<sup>2</sup>

Floor 0

0.82 x 1.81 m 1.63 x 1.79 m 2'8" x 5'11" 5'4" x 5'10"

GIRAFFE360

Floor 1

(1) Excluding balconies and terraces

While every attempt has been made to ensure accuracy, all measurements are approximate, not to scale. This floor plan is for illustrative purposes only.

Calculations are based on RICS IPMS 3C standard.