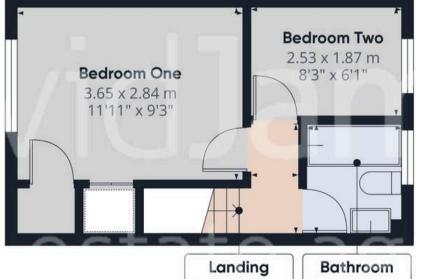

## Approximate total area<sup>(1)</sup>

DavidJames

44.43 m<sup>2</sup> 478.24 ft<sup>2</sup>

Floor 0

0.82 x 1.81 m 1.63 x 1.79 m 2'8" x 5'11" 5'4" x 5'10"

GIRAFFE360

Floor 1

(1) Excluding balconies and terraces

While every attempt has been made to ensure accuracy, all measurements are approximate, not to scale. This floor plan is for illustrative purposes only.

Calculations are based on RICS IPMS 3C standard.