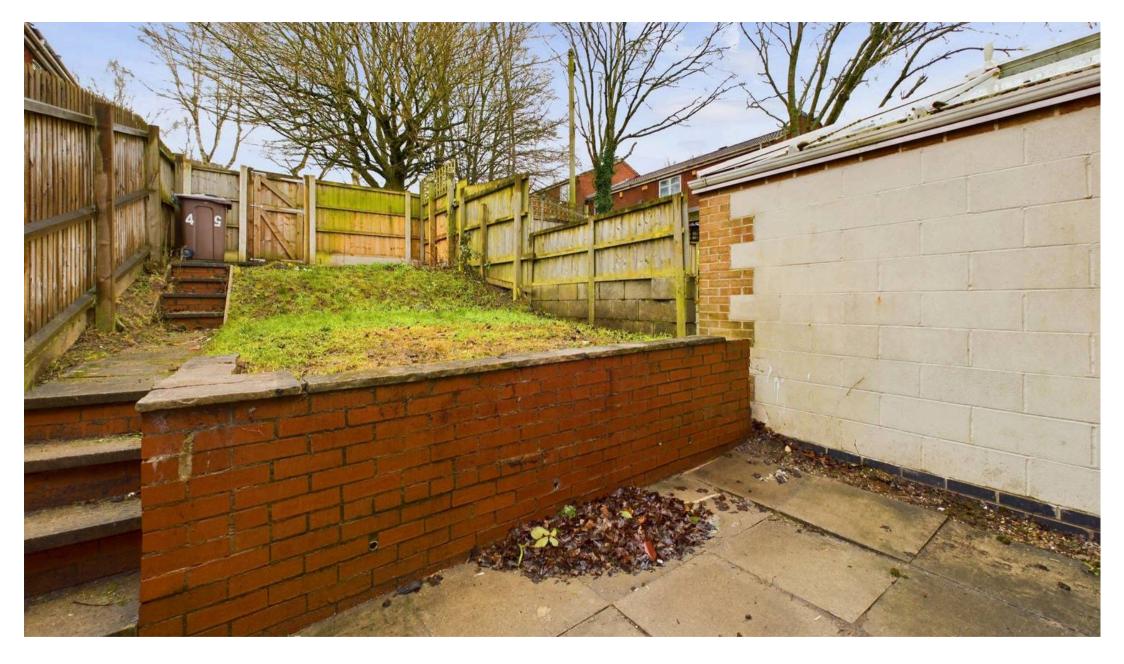

Council Tax band: A

Tenure: Freehold

EPC Energy Efficiency Rating: D

EPC Environmental Impact Rating: C

- Mid townhouse sold with no upward chain
- Freshly decorated with new flooring
- Two bedrooms, bedroom one with in-built wardrobes
- Entrance hall
- Lounge with electric fire
- Modern kitchen with timber finish units and integrated oven, hob and extractor
- Bathroom/WC with white suite and shower off mixer taps
- Gas central heating, UPVC double glazing
- Enclosed rear garden with lawn and patio area
- Great first time purchase or buy to let investment