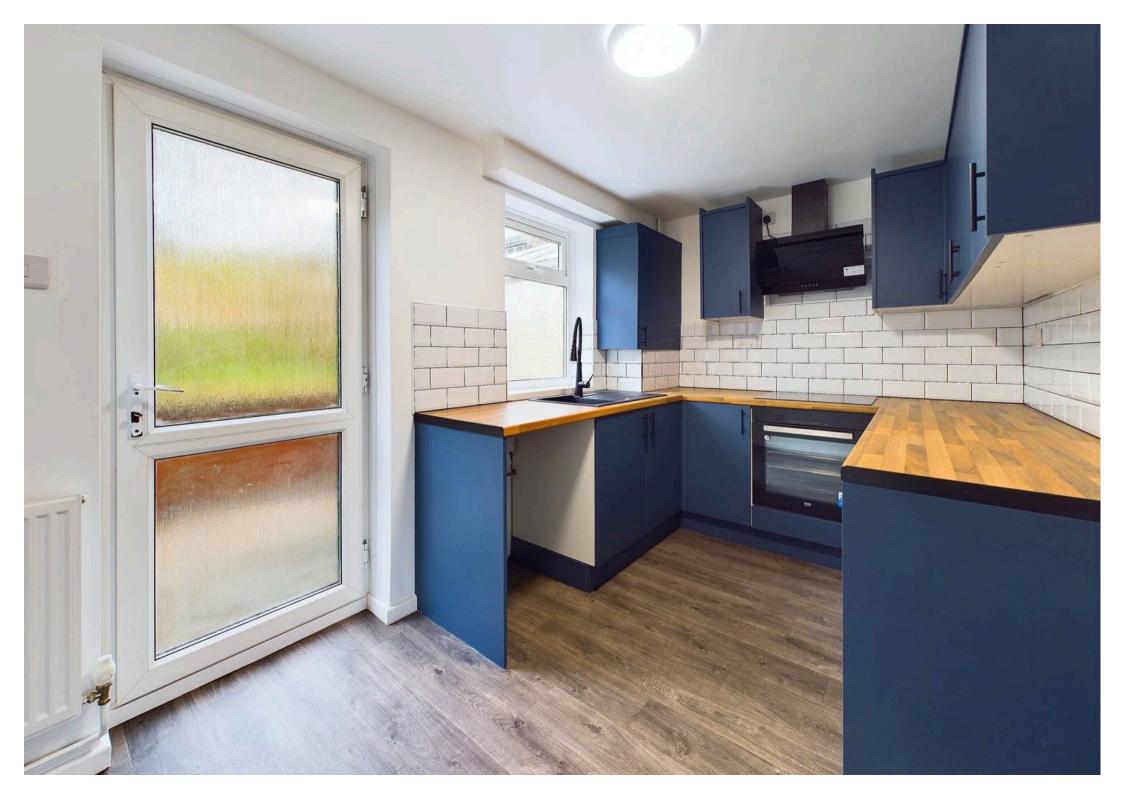

## 45 Landmere Gardens

Nottingham, Nottingham

Charming two bedroom mid townhouse with new flooring, fitted kitchen, and enclosed garden. Ideal for first-time buyers or investors. No chain. Comfortable, stylish living in convenient location.

Council Tax band: A

Tenure: Freehold

EPC Energy Efficiency Rating: D

EPC Environmental Impact Rating: C

- Mid townhouse sold with no upward chain
- Freshly decorated with new flooring
- Two bedrooms, bedroom one with in-built wardrobes
- Entrance hall
- Lounge with electric fire
- Modern kitchen with timber finish units and integrated oven, hob and extractor
- Bathroom/WC with white suite and shower off mixer taps
- Gas central heating, UPVC double glazing
- Enclosed rear garden with lawn and patio area
- Great first time purchase or buy to let investment