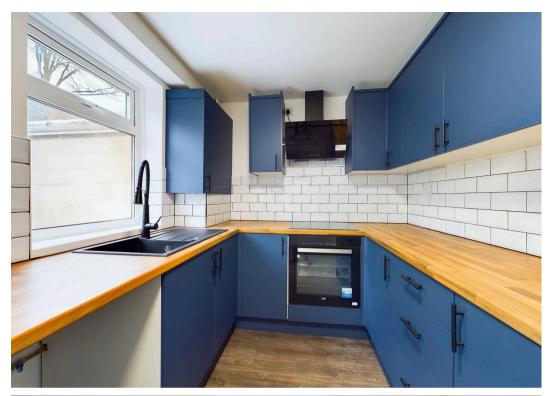

Council Tax band: A

Tenure: Freehold

EPC Energy Efficiency Rating: D

EPC Environmental Impact Rating: C

- Mid townhouse sold with no upward chain
- Freshly decorated with new flooring
- Two bedrooms, bedroom one with in-built wardrobes
- Entrance hall
- Lounge with electric fire
- Modern kitchen with timber finish units and integrated oven, hob and extractor
- Bathroom/WC with white suite and shower off mixer taps
- Gas central heating, UPVC double glazing
- Enclosed rear garden with lawn and patio area
- Great first time purchase or buy to let investment