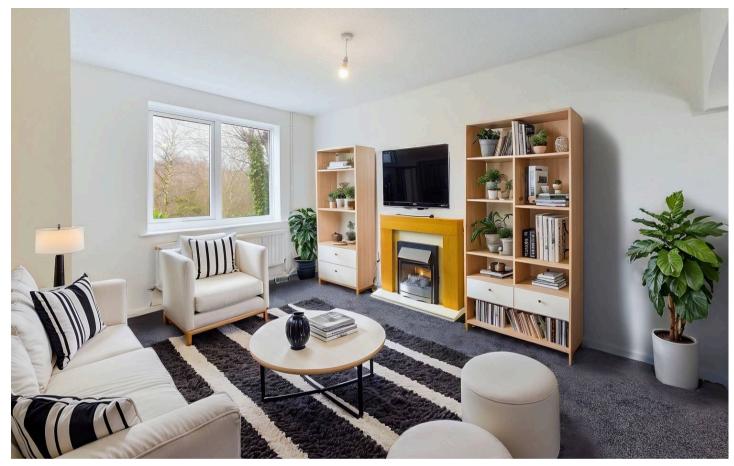

Council Tax band: A

Tenure: Freehold

EPC Energy Efficiency Rating: D

EPC Environmental Impact Rating: C

- Mid townhouse sold with no upward chain
- Freshly decorated with new flooring
- Two bedrooms, bedroom one with in-built wardrobes
- Entrance hall
- Lounge with electric fire
- Modern kitchen with timber finish units and integrated oven, hob and extractor
- Bathroom/WC with white suite and shower off mixer taps
- Gas central heating, UPVC double glazing
- Enclosed rear garden with lawn and patio area
- Great first time purchase or buy to let investment