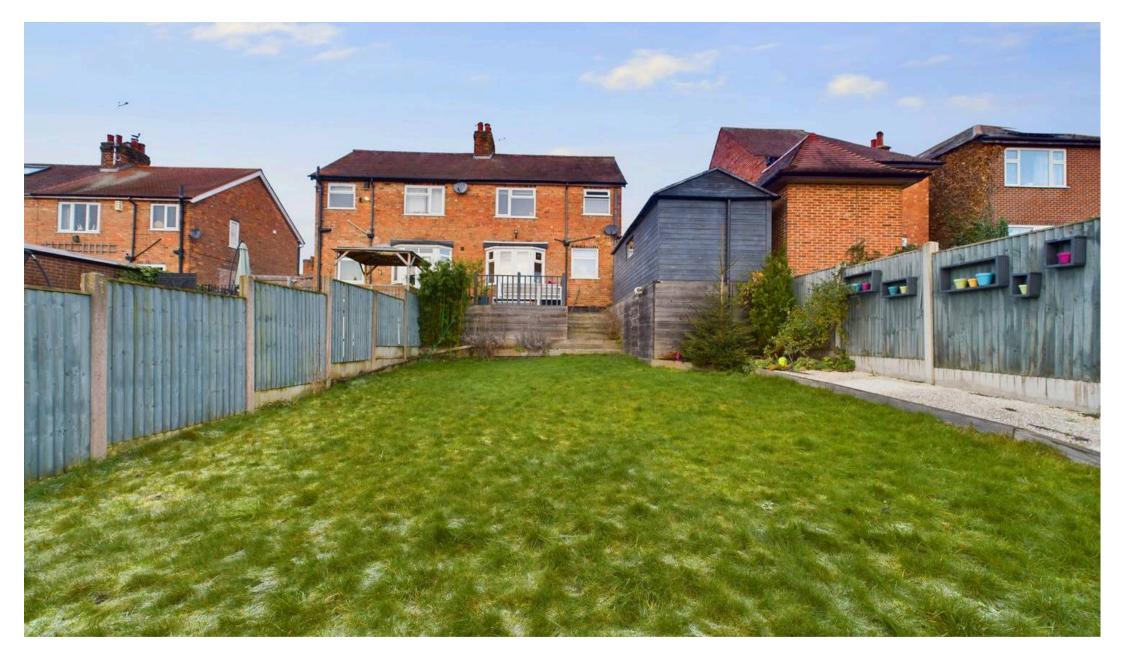

Council Tax band: C

Tenure: Freehold

EPC Energy Efficiency Rating: D

**EPC Environmental Impact Rating: D** 

- Well-presented semi-detached family home
- Close to a excellent choice of local amenities, schools and public transport links
- Bright entrance hall with stained glass windows and solid oak flooring
- Welcoming lounge with soft carpeting, large bay window and feature stove burner
- Modern dining kitchen with integrated appliances, high gloss units with timber worktops and French doors
- Three bedrooms (including two good-size double bedrooms)
- Well appointed bathroom with white four piece suite, floor to ceiling tiling and chrome heated towel rail
- Large enclosed tiered rear garden with a decked terrace, lawn and a generous insulated bar/ office/ work space or storage area
- UPVC double glazed windows, gas central heating and working alarm
- Private driveway for convenient off-street