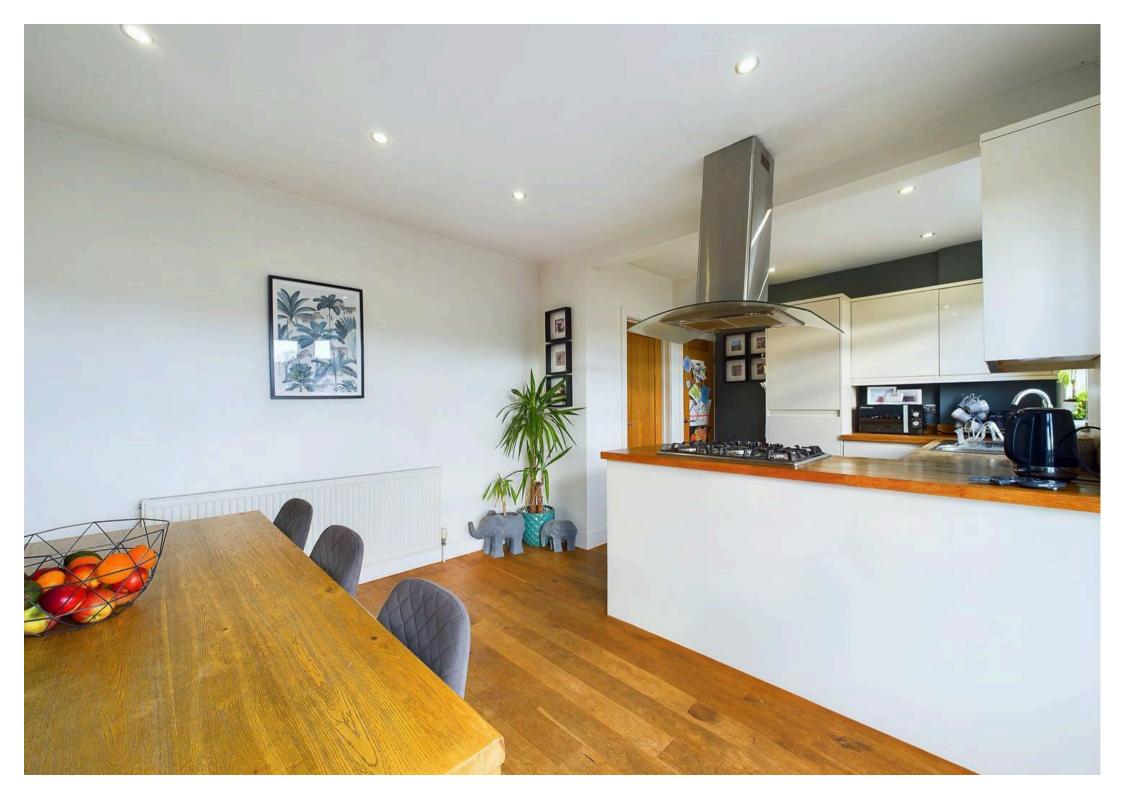

Council Tax band: C

Tenure: Freehold

EPC Energy Efficiency Rating: D

**EPC Environmental Impact Rating: D** 

- Well-presented semi-detached family home
- Close to a excellent choice of local amenities, schools and public transport links
- Bright entrance hall with stained glass windows and solid oak flooring
- Welcoming lounge with soft carpeting, large bay window and feature stove burner
- Modern dining kitchen with integrated appliances, high gloss units with timber worktops and French doors
- Three bedrooms (including two good-size double bedrooms)
- Well appointed bathroom with white four piece suite, floor to ceiling tiling and chrome heated towel rail
- Large enclosed tiered rear garden with a decked terrace, lawn and a generous insulated bar/ office/ work space or storage area
- UPVC double glazed windows, gas central heating and working alarm
- Private driveway for convenient off-street