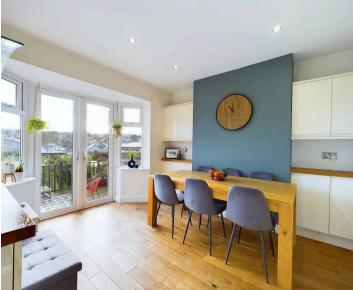

Council Tax band: C

Tenure: Freehold

EPC Energy Efficiency Rating: D

**EPC Environmental Impact Rating: D** 

- Well-presented semi-detached family home
- Close to a excellent choice of local amenities, schools and public transport links
- Bright entrance hall with stained glass windows and solid oak flooring
- Welcoming lounge with soft carpeting, large bay window and feature stove burner
- Modern dining kitchen with integrated appliances, high gloss units with timber worktops and French doors
- Three bedrooms (including two good-size double bedrooms)
- Well appointed bathroom with white four piece suite, floor to ceiling tiling and chrome heated towel rail
- Large enclosed tiered rear garden with a decked terrace, lawn and a generous insulated bar/ office/ work space or storage area
- UPVC double glazed windows, gas central heating and working alarm
- Private driveway for convenient off-street