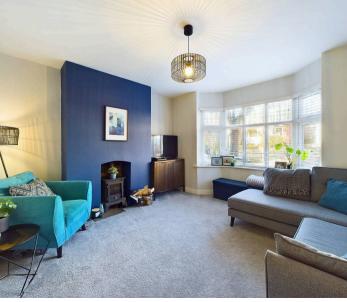

Council Tax band: C

Tenure: Freehold

EPC Energy Efficiency Rating: D

**EPC Environmental Impact Rating: D** 

- Well-presented semi-detached family home
- Close to a excellent choice of local amenities, schools and public transport links
- Bright entrance hall with stained glass windows and solid oak flooring
- Welcoming lounge with soft carpeting, large bay window and feature stove burner
- Modern dining kitchen with integrated appliances, high gloss units with timber worktops and French doors
- Three bedrooms (including two good-size double bedrooms)
- Well appointed bathroom with white four piece suite, floor to ceiling tiling and chrome heated towel rail
- Large enclosed tiered rear garden with a decked terrace, lawn and a generous insulated bar/ office/ work space or storage area
- UPVC double glazed windows, gas central heating and working alarm
- Private driveway for convenient off-street