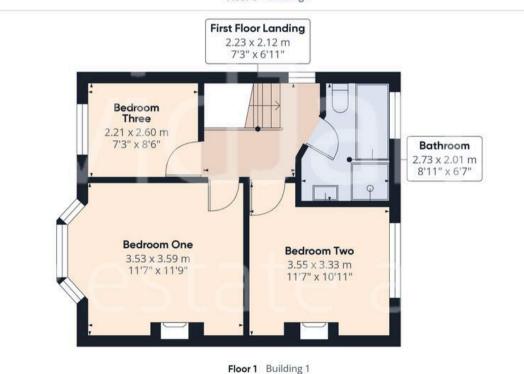

## Approximate total area<sup>to</sup>

DavidJames the estate agent

78.35 m<sup>2</sup> 843.34 ft<sup>2</sup>

(1) Excluding balconies and terraces

While every attempt has been made to ensure accuracy, all measurements are approximate, not to scale. This floor plan is for illustrative purposes only.

Calculations are based on RICS IPMS 3C standard.

GIRAFFE360