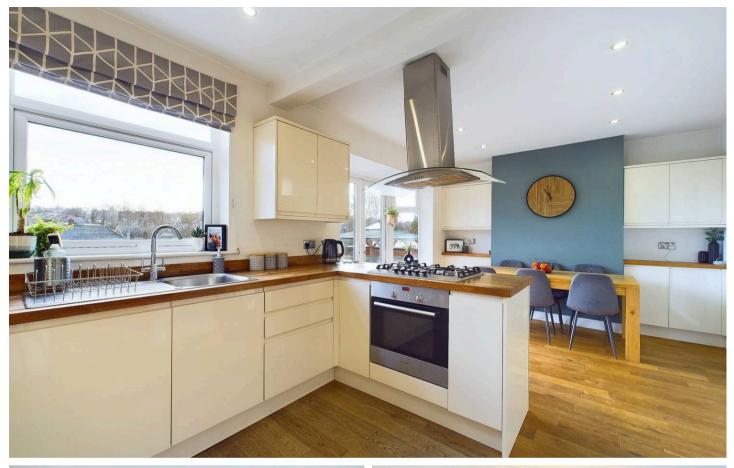

Council Tax band: C

Tenure: Freehold

EPC Energy Efficiency Rating: D

**EPC Environmental Impact Rating: D** 

- Well-presented semi-detached family home
- Close to a excellent choice of local amenities, schools and public transport links
- Bright entrance hall with stained glass windows and solid oak flooring
- Welcoming lounge with soft carpeting, large bay window and feature stove burner
- Modern dining kitchen with integrated appliances, high gloss units with timber worktops and French doors
- Three bedrooms (including two good-size double bedrooms)
- Well appointed bathroom with white four piece suite, floor to ceiling tiling and chrome heated towel rail
- Large enclosed tiered rear garden with a decked terrace, lawn and a generous insulated bar/ office/ work space or storage area
- UPVC double glazed windows, gas central heating and working alarm
- Private driveway for convenient off-street