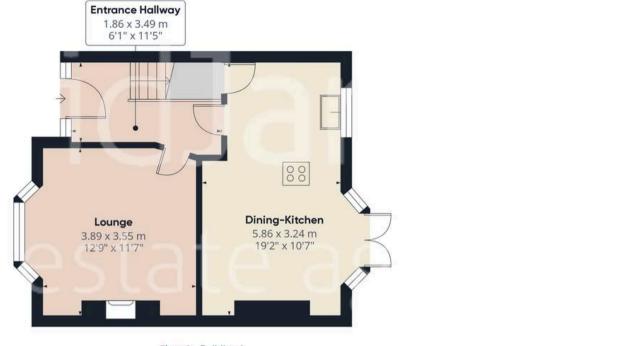

## Approximate total area<sup>to</sup>

DavidJames the estate agent

78.35 m<sup>2</sup> 843.34 ft<sup>2</sup>

(1) Excluding balconies and terraces

While every attempt has been made to ensure accuracy, all measurements are approximate, not to scale. This floor plan is for illustrative purposes only.

Calculations are based on RICS IPMS 3C standard.

GIRAFFE360