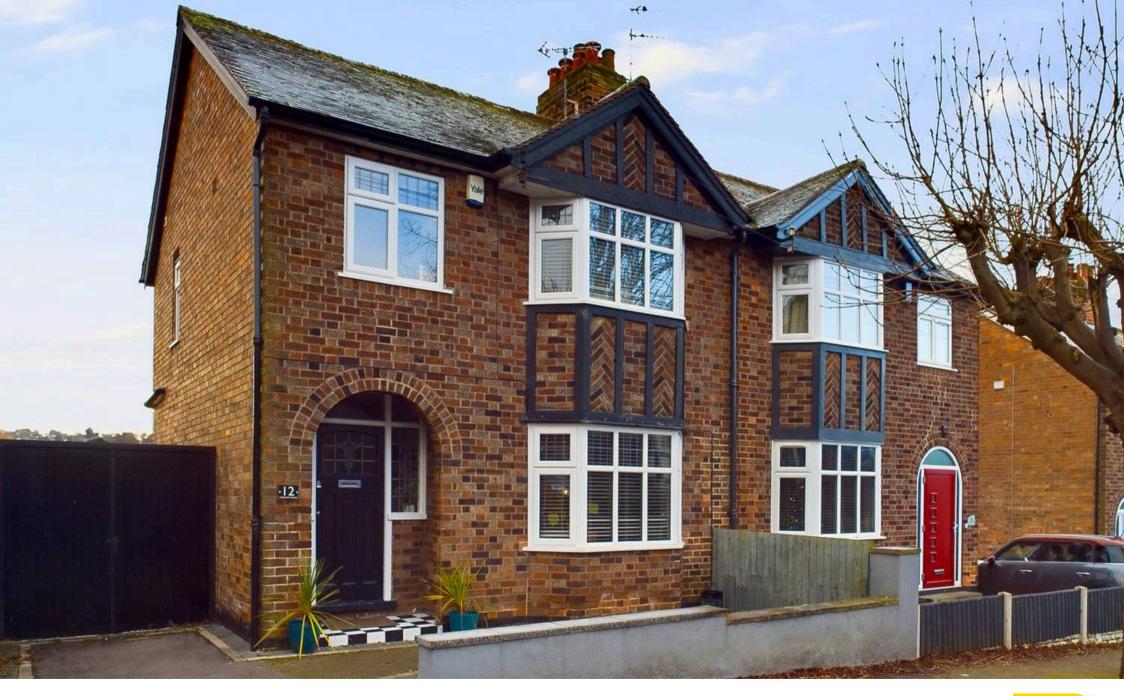

12 Wadham Road, Woodthorpe - NG5 4JB
Guide Price £325,000

## 12 Wadham Road

Woodthorpe, Nottingham

Attractive 3-bed semi-detached house in the ever-popular Woodthorpe. Modern dining-kitchen, cosy lounge, 3 bedrooms, stylish bathroom and converted bar. Well-maintained with generous rear garden and decked terrace area.

Council Tax band: C

Tenure: Freehold

EPC Energy Efficiency Rating: D

**EPC Environmental Impact Rating: D** 

- Well-presented semi-detached family home
- Close to a excellent choice of local amenities, schools and public transport links
- Bright entrance hall with stained glass windows and solid oak flooring
- Welcoming lounge with soft carpeting, large bay window and feature stove burner
- Modern dining kitchen with integrated appliances, high gloss units with timber worktops and French doors
- Three bedrooms (including two good-size double bedrooms)
- Well appointed bathroom with white four piece suite, floor to ceiling tiling and chrome heated towel rail
- Large enclosed tiered rear garden with a decked terrace, lawn and a generous insulated bar/ office/ work space or storage area
- UPVC double glazed windows, gas central heating and working alarm
- Private driveway for convenient off-street