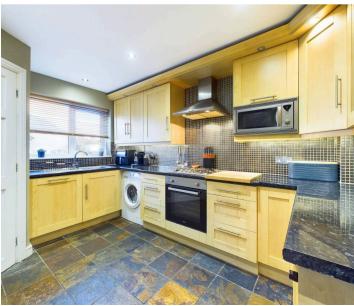

## Tenure: Freehold

EPC Energy Efficiency Rating:

EPC Environmental Impact Rating:

- Modern semi-detached house
- A short commute to Nottingham City Centre
- Within easy reach of both Mapperley and Sherwood's nearby amenities
- Spacious lounge with an adjoining versatile conservatory
- Modern kitchen with a range of integrated appliances
- Gas central heating (kitchen and conservatory with underfloor heating)
- Two double bedrooms
- Modern tiled bathroom with a three-piece white suite
- Enclosed south-easterly facing rear garden
- Driveway providing multi-vehicle parking