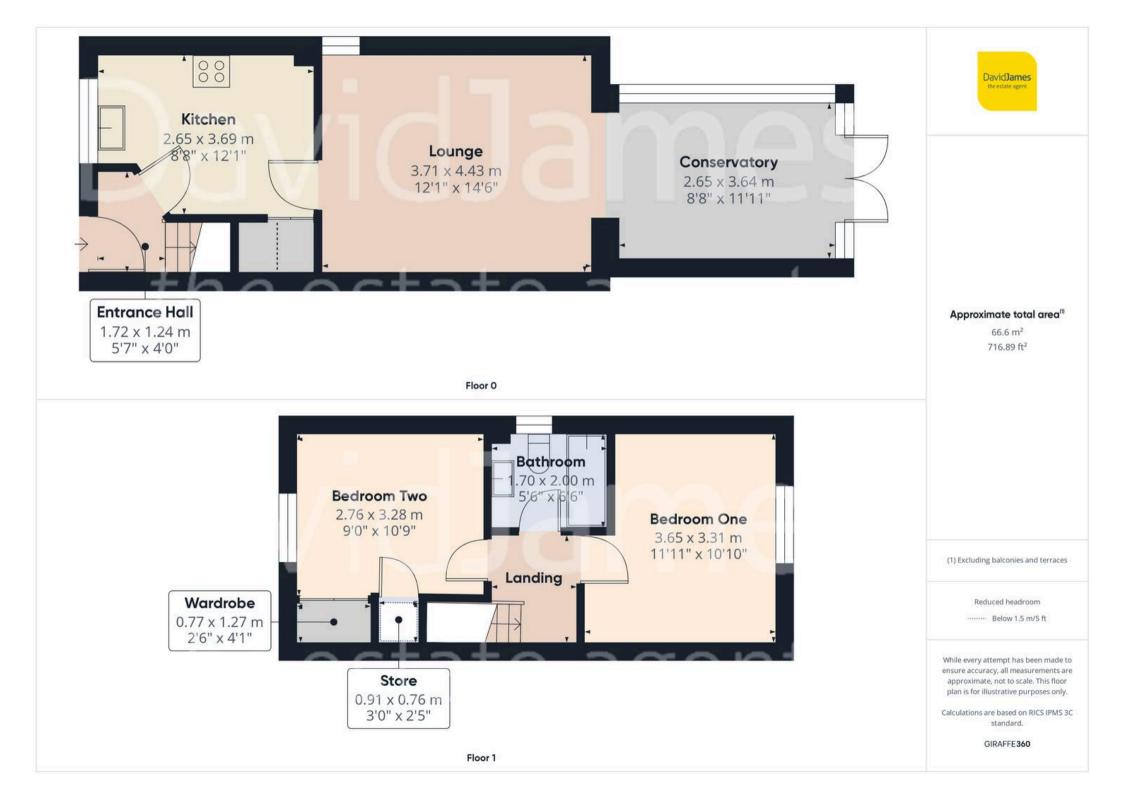

## Tenure: Freehold

EPC Energy Efficiency Rating:

EPC Environmental Impact Rating:

- Modern semi-detached house
- A short commute to Nottingham City Centre
- Within easy reach of both Mapperley and Sherwood's nearby amenities
- Spacious lounge with an adjoining versatile conservatory
- Modern kitchen with a range of integrated appliances
- Gas central heating (kitchen and conservatory with underfloor heating)
- Two double bedrooms
- Modern tiled bathroom with a three-piece white suite
- Enclosed south-easterly facing rear garden
- Driveway providing multi-vehicle parking