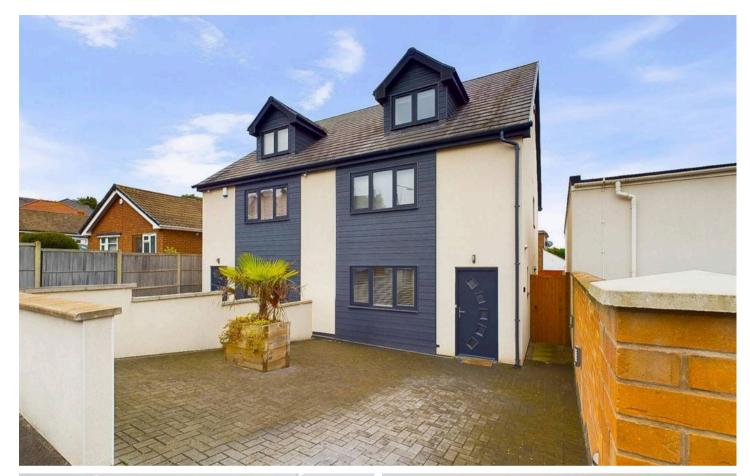

## Gedling, Nottingham

GUIDE PRICE £300,000 - £325,000. Welcome to this modern semi-detached home offering a luxurious living experience with a sleek contemporary design. This three-story property boasts an immaculate finish throughout with ample space for both family life and entertaining guests.

Council Tax band: C

**Tenure: Freehold** 

EPC Energy Efficiency Rating: B

EPC Environmental Impact Rating: B

- Modern three-storey detached home with sleek finishes throughout
- Convenient location close to Gedling's schools, shops and transport links
- Spacious driveway with ample off-road parking
- Impressive open plan living area with bi-fold doors to the rear garden
- Contemporary kitchen with high spec appliances and seperate central island
- Large utility room with WC
- Three double bedrooms with beautifully fitted built in wardrobes
- Luxury hotel-style bathrooms to the first and second floor
- Private and secure low maintenance rear garden with large sun awning
- Eco-friendly solar panels for reduced energy costs