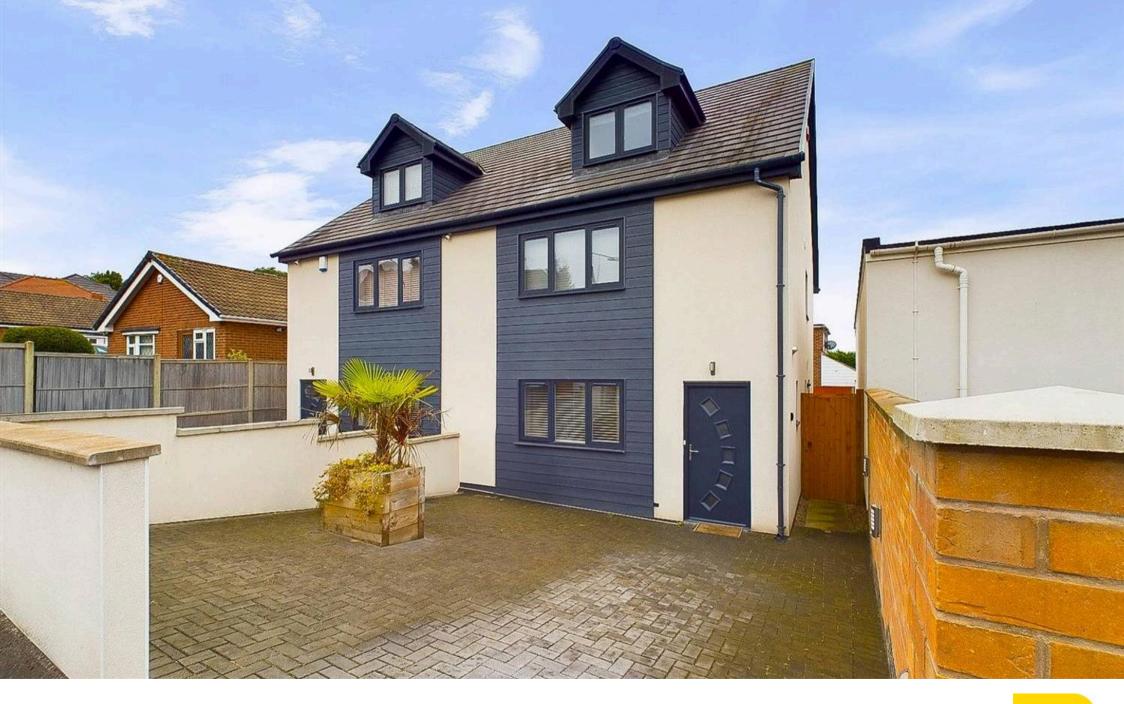

## Gedling, Nottingham

GUIDE PRICE £300,000 - £325,000. Welcome to this modern semi-detached home offering a luxurious living experience with a sleek contemporary design. This three-story property boasts an immaculate finish throughout with ample space for both family life and entertaining guests.

Council Tax band: C

**Tenure: Freehold** 

EPC Energy Efficiency Rating: B

EPC Environmental Impact Rating: B

- Modern three-storey detached home with sleek finishes throughout
- Convenient location close to Gedling's schools, shops and transport links
- Spacious driveway with ample off-road parking
- Impressive open plan living area with bi-fold doors to the rear garden
- Contemporary kitchen with high spec appliances and seperate central island
- Large utility room with WC
- Three double bedrooms with beautifully fitted built in wardrobes
- Luxury hotel-style bathrooms to the first and second floor
- Private and secure low maintenance rear garden with large sun awning
- Eco-friendly solar panels for reduced energy costs