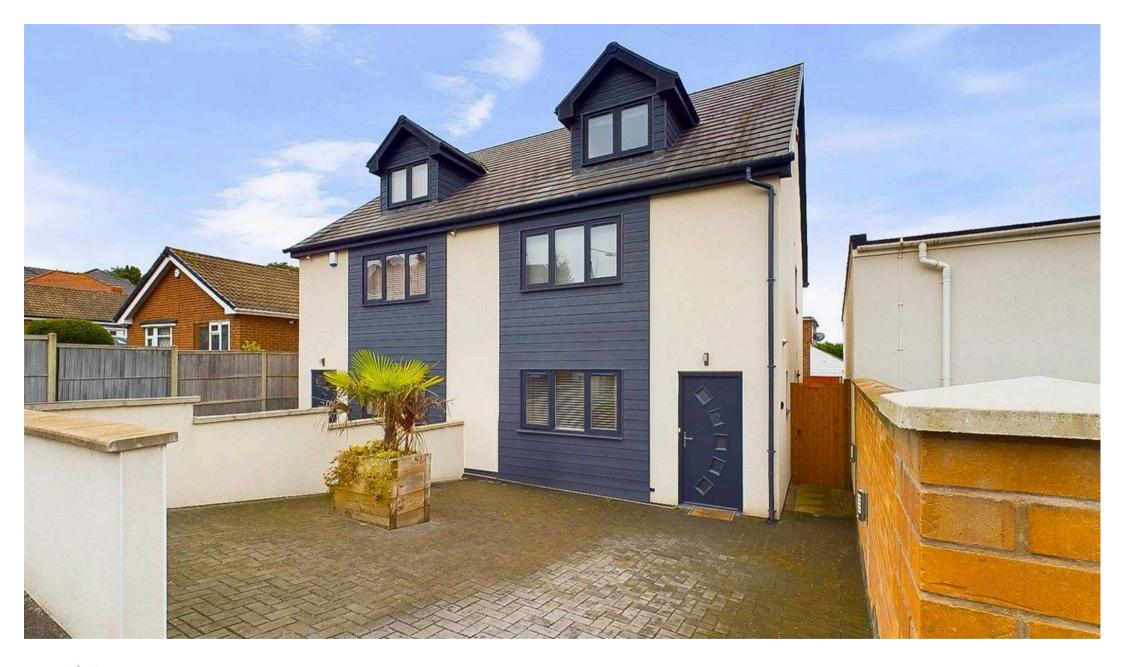

## Gedling, Nottingham

GUIDE PRICE £300,000 - £325,000. Welcome to this modern semi-detached home offering a luxurious living experience with a sleek contemporary design. This three-story property boasts an immaculate finish throughout with ample space for both family life and entertaining guests.

Council Tax band: C

**Tenure: Freehold** 

EPC Energy Efficiency Rating: B

EPC Environmental Impact Rating: B

- Modern three-storey detached home with sleek finishes throughout
- Convenient location close to Gedling's schools, shops and transport links
- Spacious driveway with ample off-road parking
- Impressive open plan living area with bi-fold doors to the rear garden
- Contemporary kitchen with high spec appliances and seperate central island
- Large utility room with WC
- Three double bedrooms with beautifully fitted built in wardrobes
- Luxury hotel-style bathrooms to the first and second floor
- Private and secure low maintenance rear garden with large sun awning
- Eco-friendly solar panels for reduced energy costs