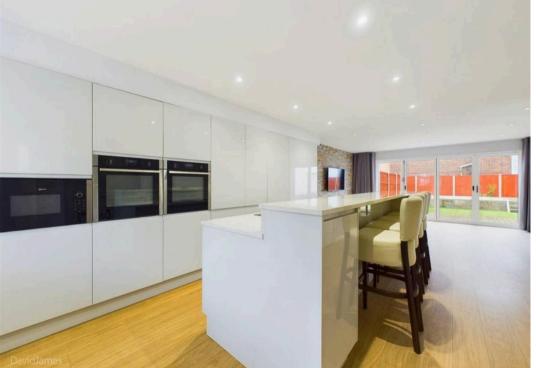

Council Tax band: C

**Tenure: Freehold** 

EPC Energy Efficiency Rating: B

EPC Environmental Impact Rating: B

- Modern three-storey detached home with sleek finishes throughout
- Convenient location close to Gedling's schools, shops and transport links
- Spacious driveway with ample off-road parking
- Impressive open plan living area with bi-fold doors to the rear garden
- Contemporary kitchen with high spec appliances and seperate central island
- Large utility room with WC
- Three double bedrooms with beautifully fitted built in wardrobes
- Luxury hotel-style bathrooms to the first and second floor
- Private and secure low maintenance rear garden with large sun awning
- Eco-friendly solar panels for reduced energy costs