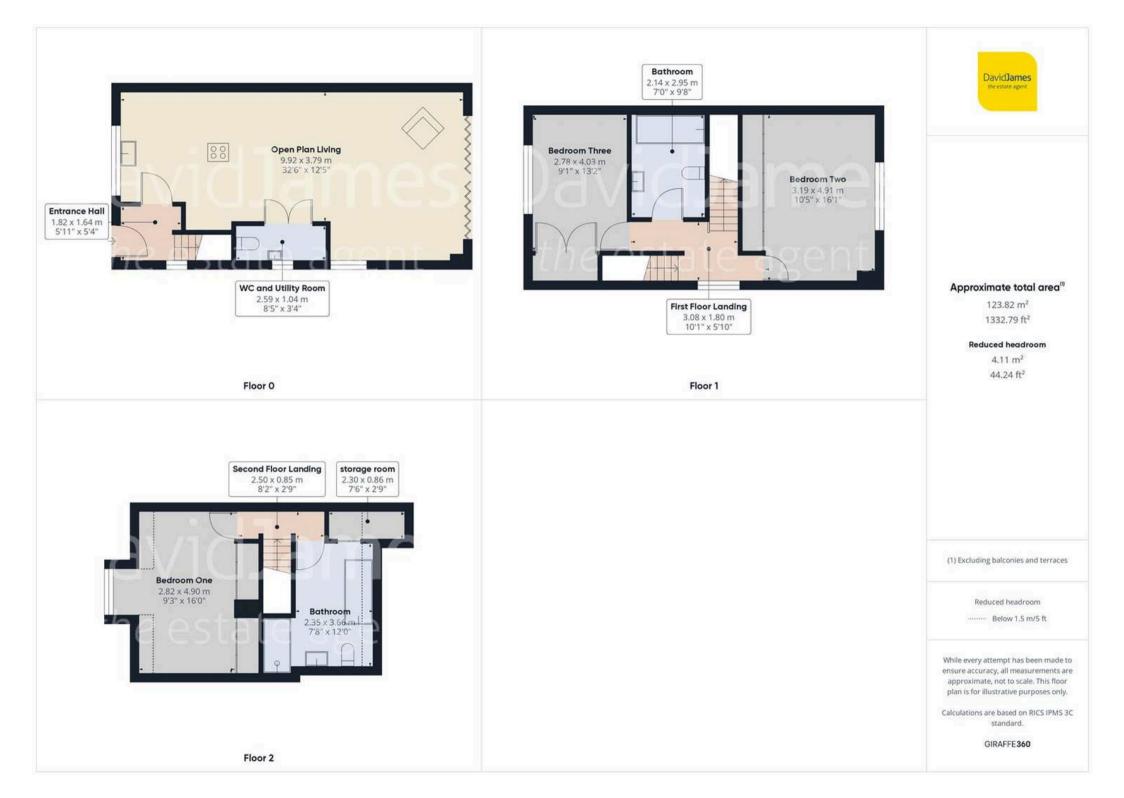

## Gedling, Nottingham

GUIDE PRICE £300,000 - £325,000. Welcome to this modern semi-detached home offering a luxurious living experience with a sleek contemporary design. This three-story property boasts an immaculate finish throughout with ample space for both family life and entertaining guests.

Council Tax band: C

**Tenure: Freehold** 

EPC Energy Efficiency Rating: B

EPC Environmental Impact Rating: B

- Modern three-storey detached home with sleek finishes throughout
- Convenient location close to Gedling's schools, shops and transport links
- Spacious driveway with ample off-road parking
- Impressive open plan living area with bi-fold doors to the rear garden
- Contemporary kitchen with high spec appliances and seperate central island
- Large utility room with WC
- Three double bedrooms with beautifully fitted built in wardrobes
- Luxury hotel-style bathrooms to the first and second floor
- Private and secure low maintenance rear garden with large sun awning
- Eco-friendly solar panels for reduced energy costs