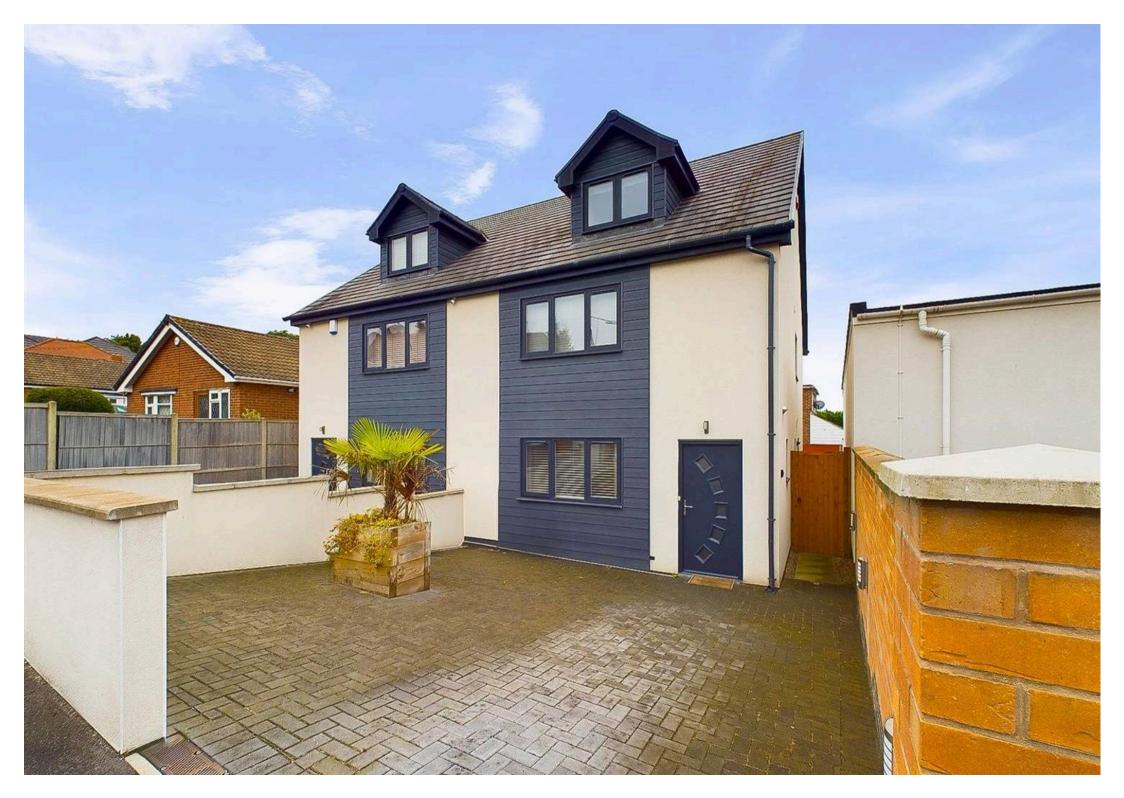

## Gedling, Nottingham

GUIDE PRICE £300,000 - £325,000. Welcome to this modern semi-detached home offering a luxurious living experience with a sleek contemporary design. This three-story property boasts an immaculate finish throughout with ample space for both family life and entertaining guests.

Council Tax band: C

**Tenure: Freehold** 

EPC Energy Efficiency Rating: B

EPC Environmental Impact Rating: B

- Modern three-storey detached home with sleek finishes throughout
- Convenient location close to Gedling's schools, shops and transport links
- Spacious driveway with ample off-road parking
- Impressive open plan living area with bi-fold doors to the rear garden
- Contemporary kitchen with high spec appliances and seperate central island
- Large utility room with WC
- Three double bedrooms with beautifully fitted built in wardrobes
- Luxury hotel-style bathrooms to the first and second floor
- Private and secure low maintenance rear garden with large sun awning
- Eco-friendly solar panels for reduced energy costs