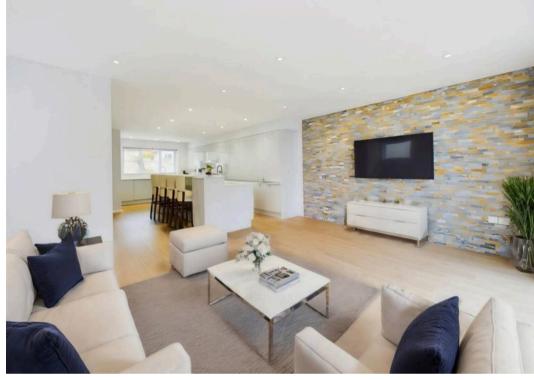

Council Tax band: C

**Tenure: Freehold** 

EPC Energy Efficiency Rating: B

EPC Environmental Impact Rating: B

- Modern three-storey detached home with sleek finishes throughout
- Convenient location close to Gedling's schools, shops and transport links
- Spacious driveway with ample off-road parking
- Impressive open plan living area with bi-fold doors to the rear garden
- Contemporary kitchen with high spec appliances and seperate central island
- Large utility room with WC
- Three double bedrooms with beautifully fitted built in wardrobes
- Luxury hotel-style bathrooms to the first and second floor
- Private and secure low maintenance rear garden with large sun awning
- Eco-friendly solar panels for reduced energy costs