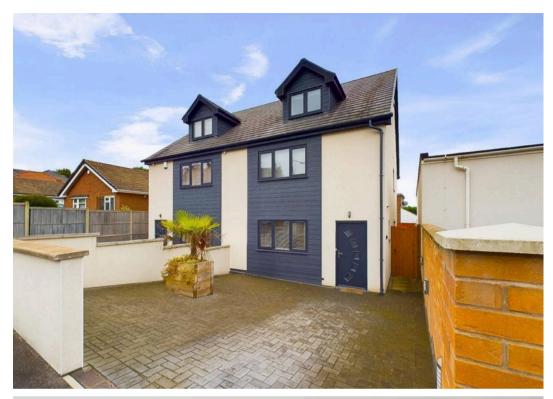

## Gedling, Nottingham

GUIDE PRICE £300,000 - £325,000. Welcome to this modern semi-detached home offering a luxurious living experience with a sleek contemporary design. This three-story property boasts an immaculate finish throughout with ample space for both family life and entertaining guests.

Council Tax band: C

**Tenure: Freehold** 

EPC Energy Efficiency Rating: B

EPC Environmental Impact Rating: B

- Modern three-storey detached home with sleek finishes throughout
- Convenient location close to Gedling's schools, shops and transport links
- Spacious driveway with ample off-road parking
- Impressive open plan living area with bi-fold doors to the rear garden
- Contemporary kitchen with high spec appliances and seperate central island
- Large utility room with WC
- Three double bedrooms with beautifully fitted built in wardrobes
- Luxury hotel-style bathrooms to the first and second floor
- Private and secure low maintenance rear garden with large sun awning
- Eco-friendly solar panels for reduced energy costs