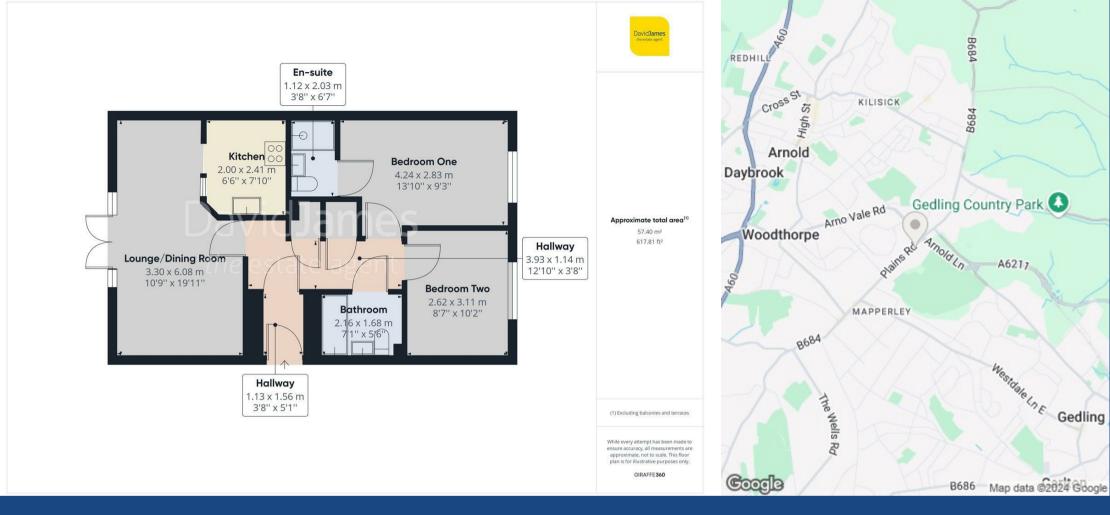

DavidJames the estate agent Appleton Gardens, Mapperley, Nottingham, NG3 5NT Guide Price £160,000

- Well presented second floor (top floor) apartment
- Two bedrooms, bedroom one with fitted wardrobes
- Entrance hall with storage cupboards, security intercom
- Open plan lounge/dining room with French doors with Juliet balcony
- Adjoining modern kitchen with integrated oven, hob, extractor, fridge freezer and dishwasher
- Bedroom one with en-suite shower room/WC with double width shower cubicle and electric shower
- Bathroom/WC with white suite
- Electric heating, UPVC double glazing, freshly decorated with new carpets to both bedrooms
- Views from both bedrooms towards Gedling Country Park
- Allocated parking space and visitor parking to the development, sold with no upward chain

## **About This Property**

NO CHAIN! This is a great opportunity for a first time buyer, downsizer or investor to purchase a second floor apartment, in walking distance of Mapperley's bus routes and amenities. The property has been freshly decorated throughout with new carpets fitted to both bedrooms and now provides attractive accommodation. There is an entrance hall with storage cupboards, an open plan lounge/dining room with French doors and Juliet balcony towards Plains Road and an adjoining kitchen with a range of modern base and eye level units, an integrated oven, hob, extractor, fridge freezer and dishwasher. Bedroom one has fitted wardrobes and an en-suite shower room with double width shower cubicle and electric shower and there is also a bathroom/WC with white suite. The property comes with electric heating and UPVC double glazing. There are views from both bedrooms towards Gedling Country Park and the development comes with an allocated parking space and visitor parking. The property is also brought to the market with no upward chain.