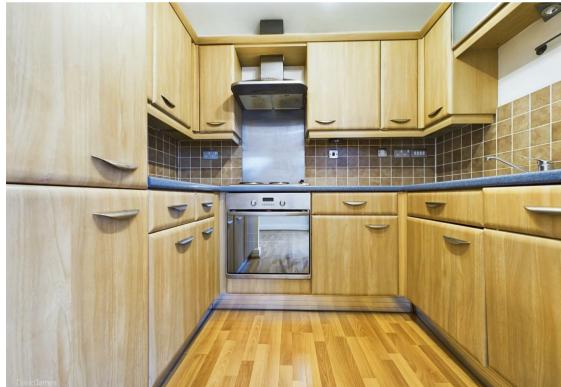

## **About This Property**

NO CHAIN! This is a great opportunity for a first time buyer, downsizer or investor to purchase a second floor apartment, in walking distance of Mapperley's bus routes and amenities. The property has been freshly decorated throughout with new carpets fitted to both bedrooms and now provides attractive accommodation. There is an entrance hall with storage cupboards, an open plan lounge/dining room with French doors and Juliet balcony towards Plains Road and an adjoining kitchen with a range of modern base and eye level units, an integrated oven, hob, extractor, fridge freezer and dishwasher. Bedroom one has fitted wardrobes and an en-suite shower room with double width shower cubicle and electric shower and there is also a bathroom/WC with white suite. The property comes with electric heating and UPVC double glazing. There are views from both bedrooms towards Gedling Country Park and the development comes with an allocated parking space and visitor parking. The property is also brought to the market with no upward chain.