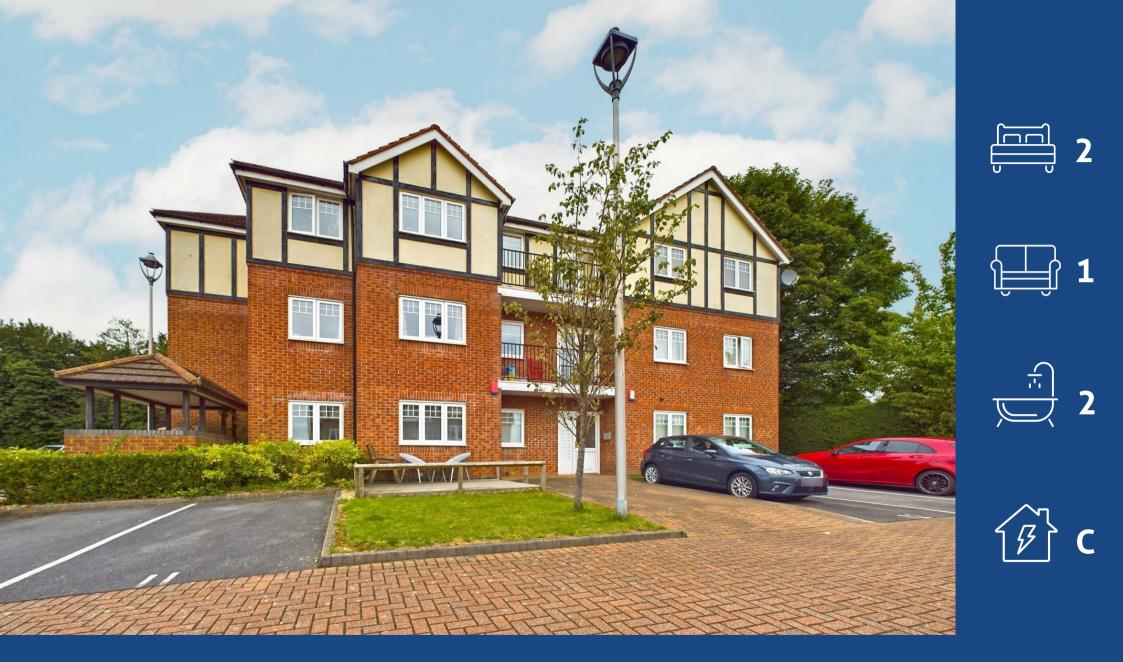

DavidJames the estate agent Appleton Gardens, Mapperley, Nottingham, NG3 5NT Guide Price £160,000

- Well presented second floor (top floor) apartment
- Two bedrooms, bedroom one with fitted wardrobes
- Entrance hall with storage cupboards, security intercom
- Open plan lounge/dining room with French doors with Juliet balcony
- Adjoining modern kitchen with integrated oven, hob, extractor, fridge freezer and dishwasher
- Bedroom one with en-suite shower room/WC with double width shower cubicle and electric shower
- Bathroom/WC with white suite
- Electric heating, UPVC double glazing, freshly decorated with new carpets to both bedrooms
- Views from both bedrooms towards Gedling Country Park
- Allocated parking space and visitor parking to the development, sold with no upward chain

## **About This Property**

NO CHAIN! This is a great opportunity for a first time buyer, downsizer or investor to purchase a second floor apartment, in walking distance of Mapperley's bus routes and amenities. The property has been freshly decorated throughout with new carpets fitted to both bedrooms and now provides attractive accommodation. There is an entrance hall with storage cupboards, an open plan lounge/dining room with French doors and Juliet balcony towards Plains Road and an adjoining kitchen with a range of modern base and eye level units, an integrated oven, hob, extractor, fridge freezer and dishwasher. Bedroom one has fitted wardrobes and an en-suite shower room with double width shower cubicle and electric shower and there is also a bathroom/WC with white suite. The property comes with electric heating and UPVC double glazing. There are views from both bedrooms towards Gedling Country Park and the development comes with an allocated parking space and visitor parking. The property is also brought to the market with no upward chain.

Council Tax Band: C Gedling Borough Council Leasehold