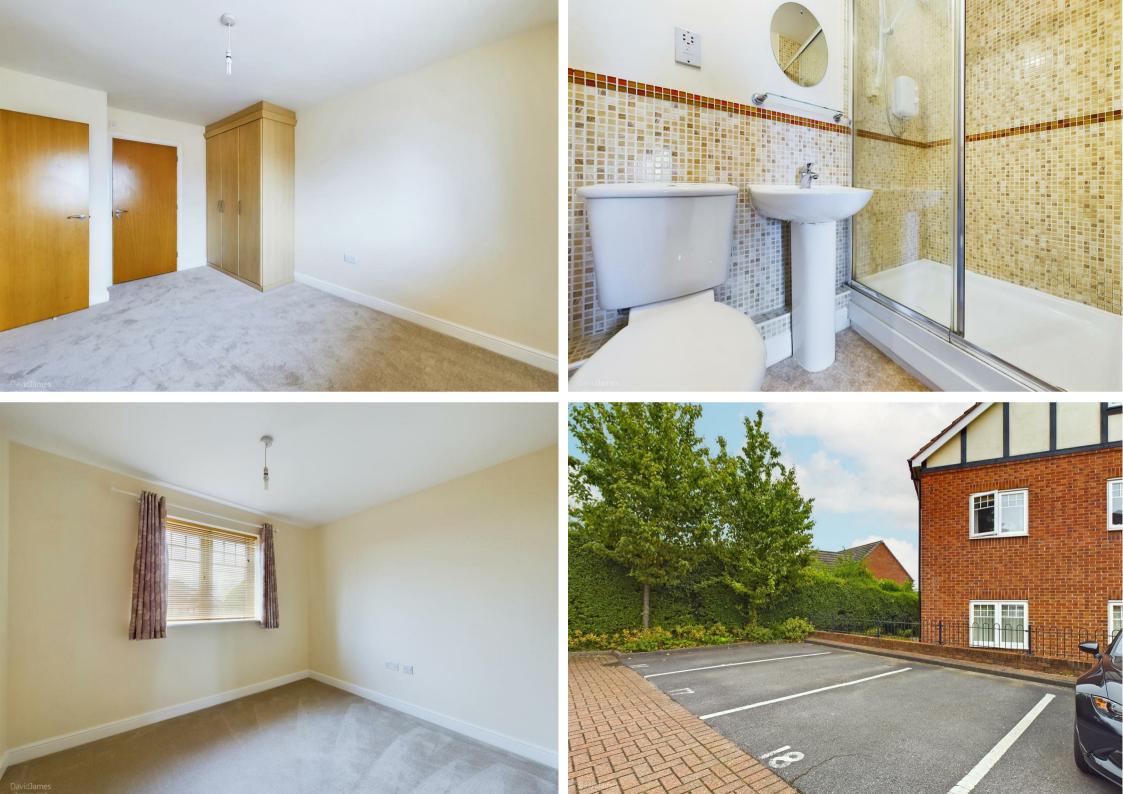

## **About This Property**

NO CHAIN! This is a great opportunity for a first time buyer, downsizer or investor to purchase a second floor apartment, in walking distance of Mapperley's bus routes and amenities. The property has been freshly decorated throughout with new carpets fitted to both bedrooms and now provides attractive accommodation. There is an entrance hall with storage cupboards, an open plan lounge/dining room with French doors and Juliet balcony towards Plains Road and an adjoining kitchen with a range of modern base and eye level units, an integrated oven, hob, extractor, fridge freezer and dishwasher. Bedroom one has fitted wardrobes and an en-suite shower room with double width shower cubicle and electric shower and there is also a bathroom/WC with white suite. The property comes with electric heating and UPVC double glazing. There are views from both bedrooms towards Gedling Country Park and the development comes with an allocated parking space and visitor parking. The property is also brought to the market with no upward chain.