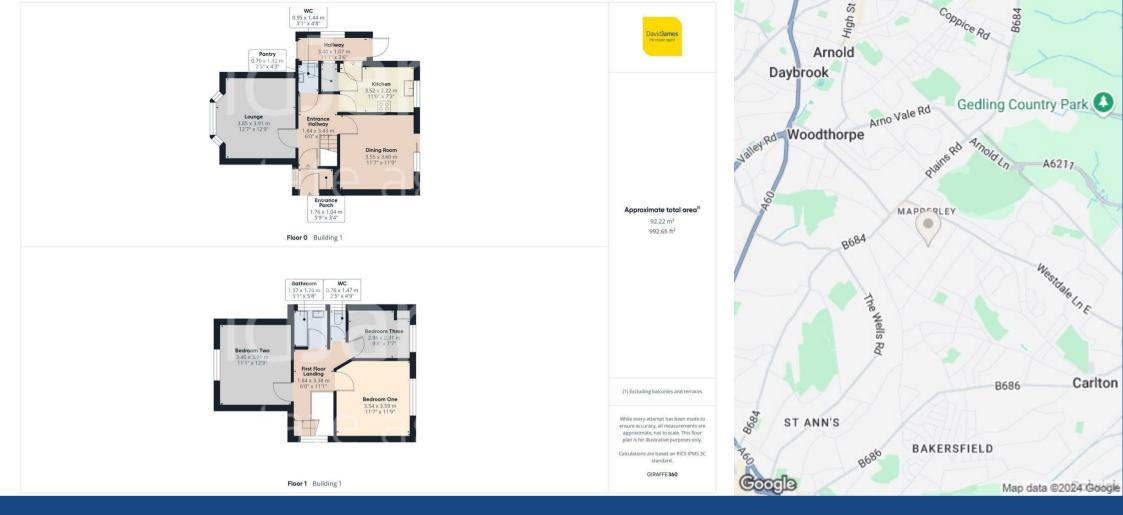

Upon entering through the entrance porch, you are greeted by a spacious hallway leading to two large reception rooms. To the left is the lounge with a large bay window that floods the room with natural light and a feature electric fire. To the right is a second reception room offering versatile use as a dining room or sitting room, with sliding patio doors opening onto the beautiful rear garden.

The kitchen is fitted with an integrated oven and gas hob and benefits from a generous pantry. A large window provides a lovely view of the garden, while a separate door offers access to a hallway that leads directly outside, offering easy access to the garden.

A convenient downstairs WC concluded the accommodation on the ground floor.

Upstairs, the generous landing, illuminated by a large side window, leads to three bedrooms. Two are spacious doubles and the third is a comfortable small double, ideal as a guest room or study. The family bathroom is equipped with a new Triton electric shower over the bath, and a separate WC completes the first floor layout.

Outside, the private rear garden is a stand out feature of the property with an initial patio area leading to a lush lawn surrounded by a variety of mature trees and shrubs, ideal for family gatherings or simply relaxing in the shade.