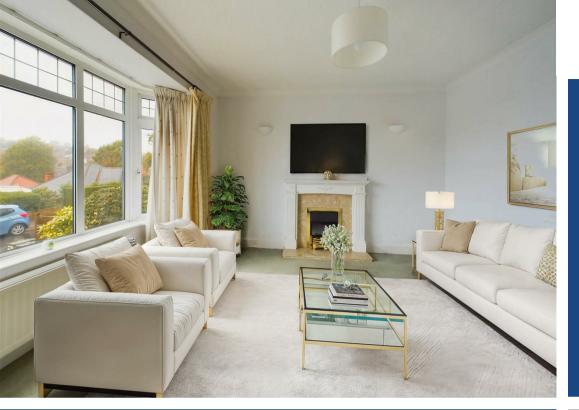

Upon entering through the entrance porch, you are greeted by a spacious hallway leading to two large reception rooms. To the left is the lounge with a large bay window that floods the room with natural light and a feature electric fire. To the right is a second reception room offering versatile use as a dining room or sitting room, with sliding patio doors opening onto the beautiful rear garden.