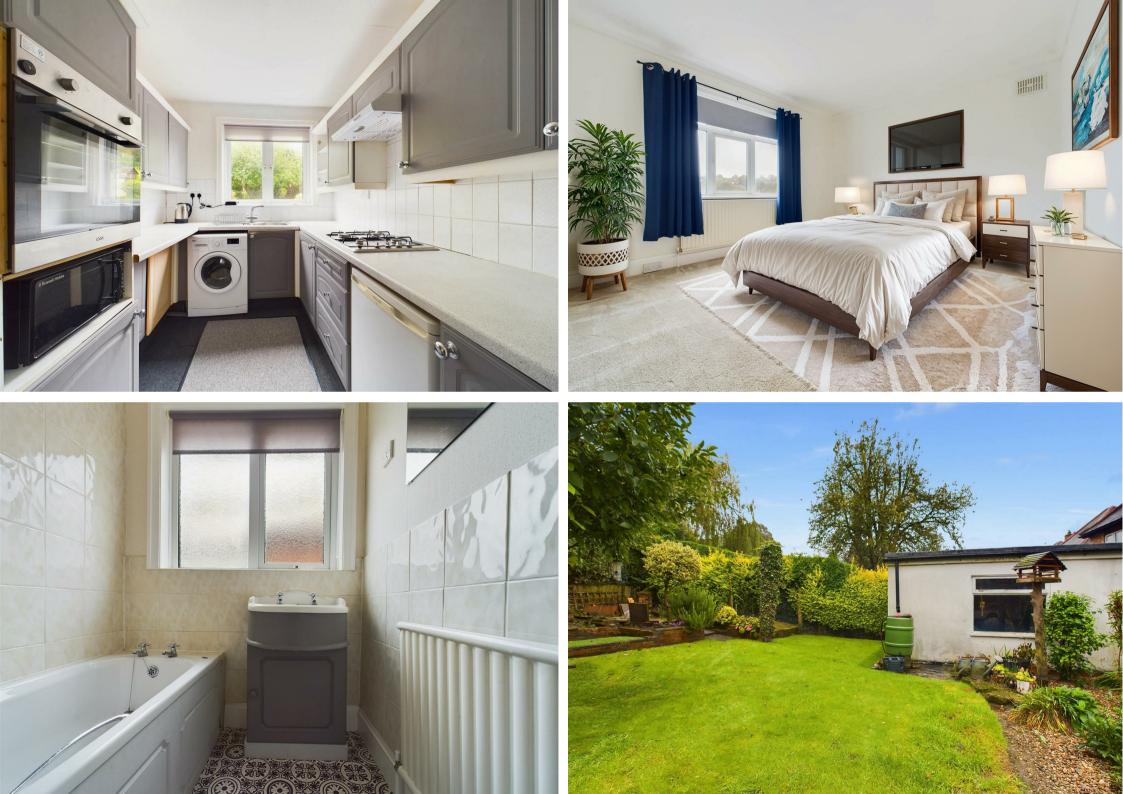

The kitchen is fitted with an integrated oven and gas hob and benefits from a generous pantry. A large window provides a lovely view of the garden, while a separate door offers access to a hallway that leads directly outside, offering easy access to the garden.

A convenient downstairs WC concluded the accommodation on the ground floor.

Upstairs, the generous landing, illuminated by a large side window, leads to three bedrooms. Two are spacious doubles and the third is a comfortable small double, ideal as a guest room or study. The family bathroom is equipped with a new Triton electric shower over the bath, and a separate WC completes the first floor layout.

Outside, the private rear garden is a stand out feature of the property with an initial patio area leading to a lush lawn surrounded by a variety of mature trees and shrubs, ideal for family gatherings or simply relaxing in the shade.