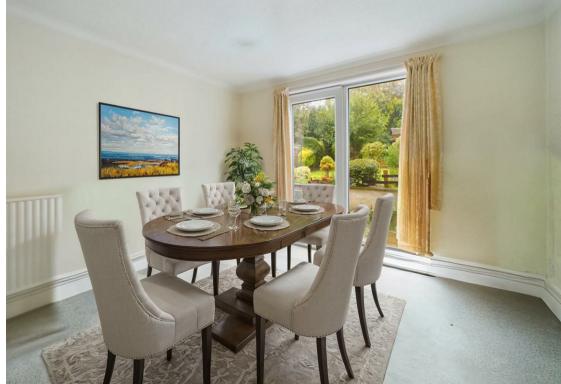

Upon entering through the entrance porch, you are greeted by a spacious hallway leading to two large reception rooms. To the left is the lounge with a large bay window that floods the room with natural light and a feature electric fire. To the right is a second reception room offering versatile use as a dining room or sitting room, with sliding patio doors opening onto the beautiful rear garden.