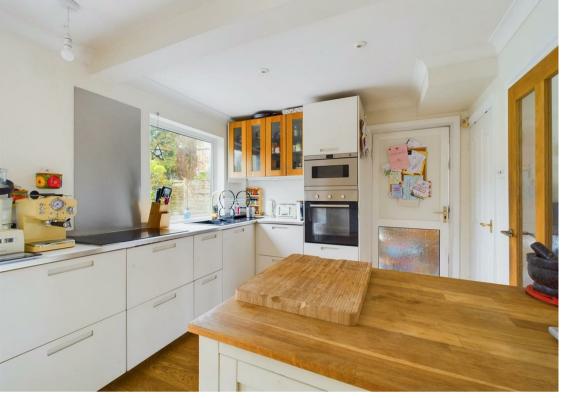

Upon entering, you are welcomed by a bright and inviting entrance hall that leads into the spacious open-plan living area, the true heart of the home. The lounge features a gas fire within a decorative surround, while the dining area benefits from French doors opening onto the rear garden. The well-equipped kitchen includes a range of units and integrated appliances, such as a recently installed induction hob with a downdraft extractor, oven and microwave.