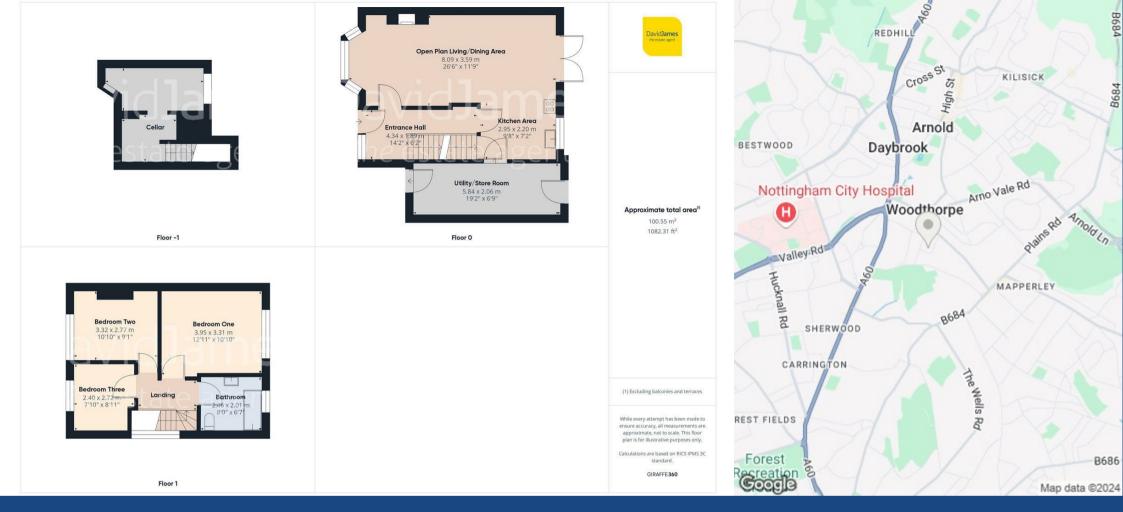

Upon entering, you are welcomed by a bright and inviting entrance hall that leads into the spacious open-plan living area, the true heart of the home. The lounge features a gas fire within a decorative surround, while the dining area benefits from French doors opening onto the rear garden. The well-equipped kitchen includes a range of units and integrated appliances, such as a recently installed induction hob with a downdraft extractor, oven and microwave.

A useful side storeroom off the kitchen provides additional space for laundry appliances and white goods, making it a versatile area that could be used as a utility room.

Upstairs, the property offers three generously sized bedrooms, all serviced by a modern family bathroom with a three-piece suite, mains pressure shower over the bath and a heated towel radiator. The house also benefits from UPVC double glazing, gas central heating with a back boiler and a loft with a fitted ladder and partial boarding for storage.