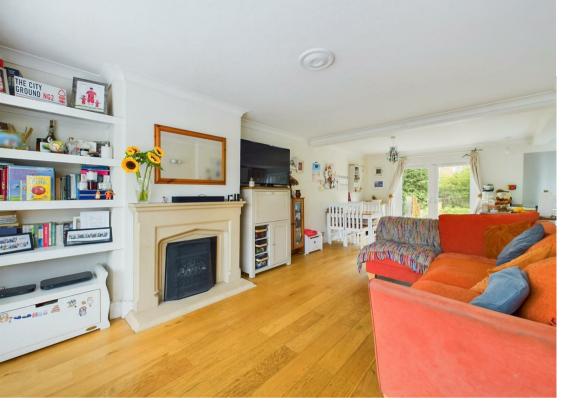

Upon entering, you are welcomed by a bright and inviting entrance hall that leads into the spacious open-plan living area, the true heart of the home. The lounge features a gas fire within a decorative surround, while the dining area benefits from French doors opening onto the rear garden. The well-equipped kitchen includes a range of units and integrated appliances, such as a recently installed induction hob with a downdraft extractor, oven and microwave.