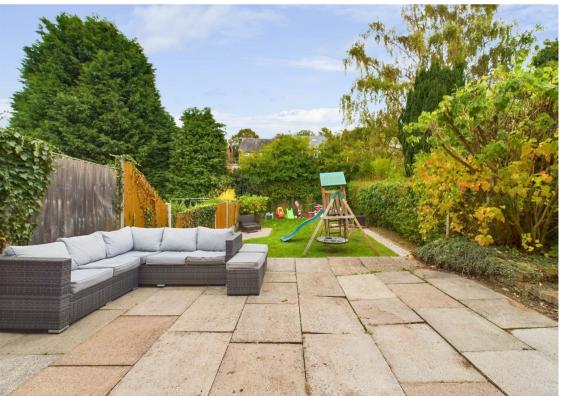

The large rear garden provides an initial patio seating area, perfect for outdoor furniture, which leads to a wellkept lawn and gravelled paths. Ideal for family living and entertaining, this property offers a great balance of indoor and outdoor space.