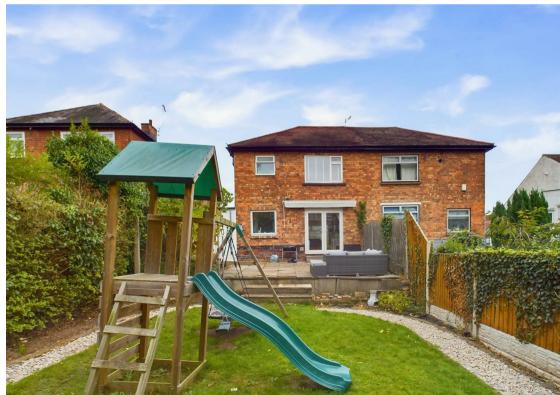

The large rear garden provides an initial patio seating area, perfect for outdoor furniture, which leads to a wellkept lawn and gravelled paths. Ideal for family living and entertaining, this property offers a great balance of indoor and outdoor space.