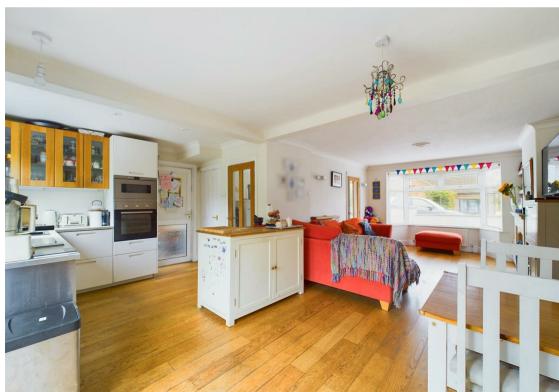

Upon entering, you are welcomed by a bright and inviting entrance hall that leads into the spacious open-plan living area, the true heart of the home. The lounge features a gas fire within a decorative surround, while the dining area benefits from French doors opening onto the rear garden. The well-equipped kitchen includes a range of units and integrated appliances, such as a recently installed induction hob with a downdraft extractor, oven and microwave.