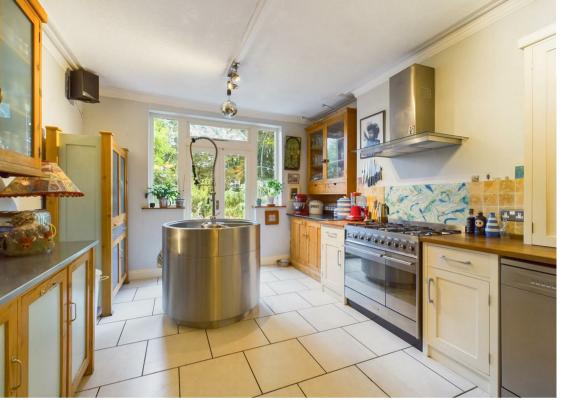

An inner hallway precedes the kitchen, giving access to a small laundry room and adjoining WC as well as a cellar with power and lighting for additional storage. The kitchen is complete with a mix of iroko and granite worktops, cream units and space for both a freestanding dishwasher and a range cooker. The freestanding Rieber round island multi-tasking sink acts as the focal point, with built-in storage and a flexi-tap.