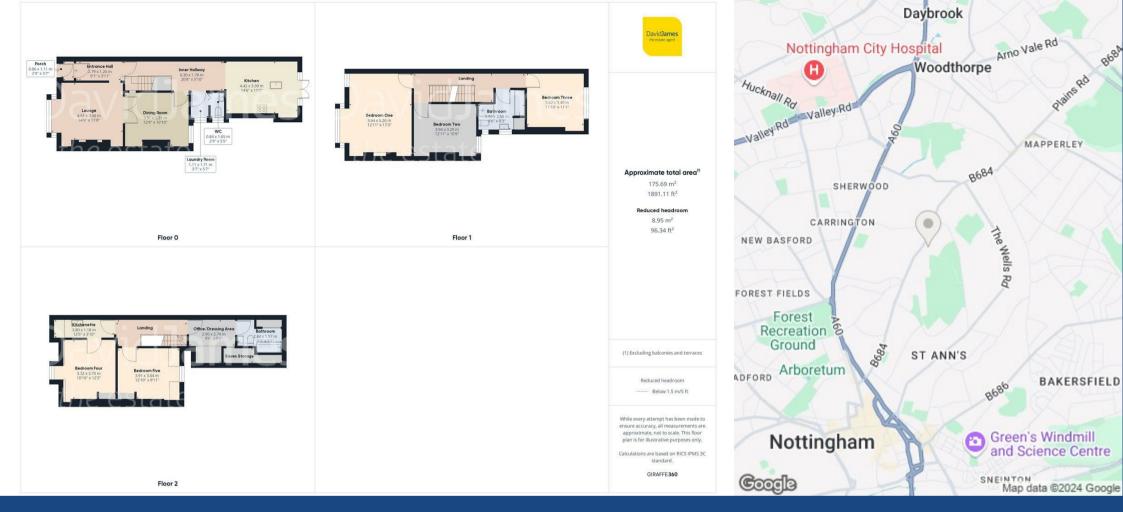

## **About This Property**

This period semi-detached family home, spread across three generous storeys and offering plenty of character and original features, must be viewed to be fully appreciated! Situated on a tree-lined street in the sought-after Alexandra Park, this superb property sits a short commute from Nottingham City Centre with Mapperley's excellent amenities also within easy reach.

The porch opens to the entrance hall, leading to the spacious lounge which boasts an oak floor, a feature working open fire and a walk-in box window that fills the space with natural light. The adjoining dining room is perfect for family meals or entertaining guests and has retained its original tiled floor.

An inner hallway precedes the kitchen, giving access to a small laundry room and adjoining WC as well as a cellar with power and lighting for additional storage. The kitchen is complete with a mix of iroko and granite worktops, cream units and space for both a freestanding dishwasher and a range cooker. The freestanding Rieber round island multi-tasking sink acts as the focal point, with built-in storage and a flexi-tap.

The first floor accommodates three double bedrooms, including a spacious front-facing main bedroom and a second bedroom with fitted wardrobes. The family bathroom features a four-piece suite, including a bath and separate shower cubicle with a Mira electric shower unit

The top floor presents two further double bedrooms, both with in-built open wardrobes. Bedroom five features bamboo flooring, while this floor also includes a kitchenette, a walk-through dressing area that could be used as an office or store room and a second bathroom with a three-piece suite.