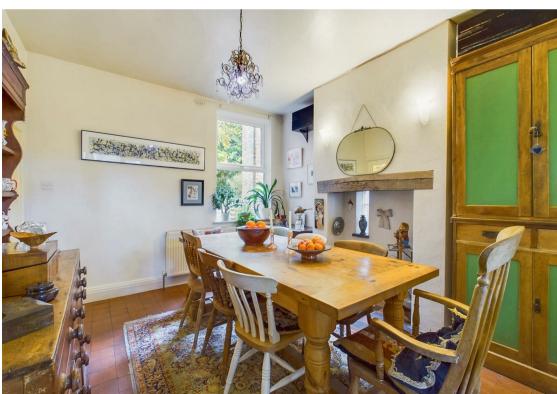

The porch opens to the entrance hall, leading to the spacious lounge which boasts an oak floor, a feature working open fire and a walk-in box window that fills the space with natural light. The adjoining dining room is perfect for family meals or entertaining guests and has retained its original tiled floor.