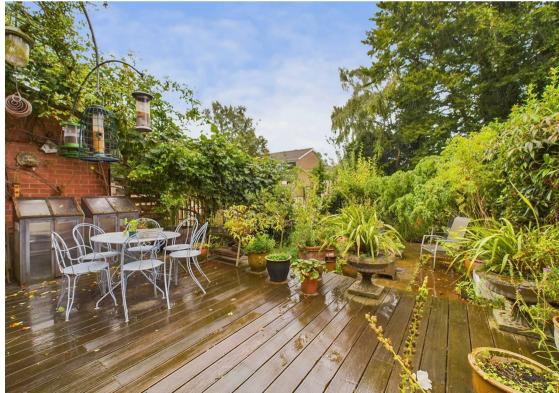

Outside, the mature rear garden offers privacy with established planting, trees and an initial patio seating area. Additional external features include power sockets (front and rear), hot and cold water feeds as well as access to a driveway shared with the neighbouring property.