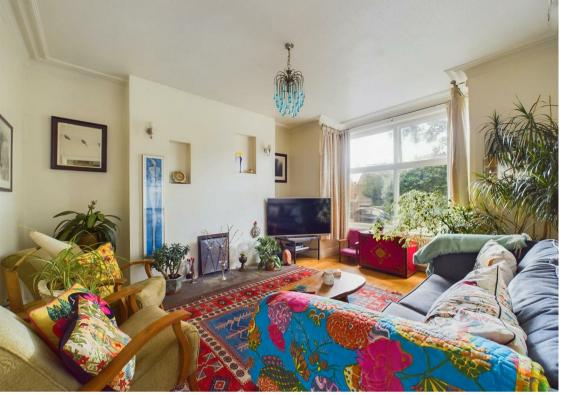

The porch opens to the entrance hall, leading to the spacious lounge which boasts an oak floor, a feature working open fire and a walk-in box window that fills the space with natural light. The adjoining dining room is perfect for family meals or entertaining guests and has retained its original tiled floor.