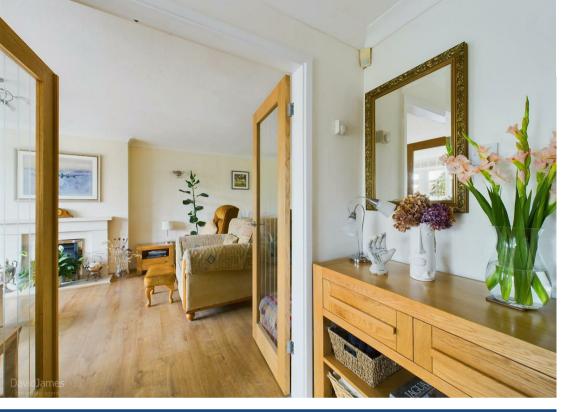

The front of the property is set behind wrought iron gates and boasts a large driveway and two separate garages.

The property is accessed through an entrance porch connecting to a light and airy hallway. To the left is a large, well presented lounge featuring a bay window that floods the room with natural light and a feature gas fire creating the perfect space for relaxation. The rear of the lounge is currently used as a study space with patio doors providing delightful views onto the rear garden.