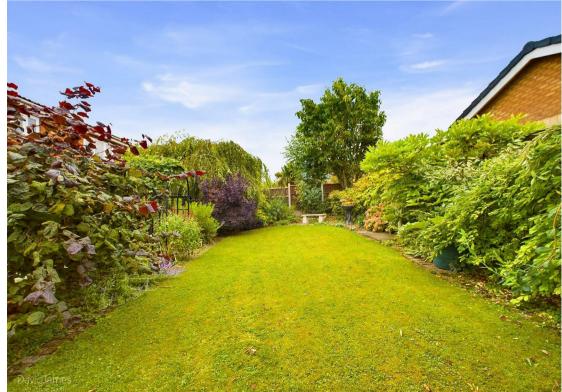

The southerly-facing rear garden is a real highlight of this property with an initial spacious paved patio area ideal for relaxing or entertaining with a wrought-iron archway that leads to a lawned area surrounded by mature plants and greenery.