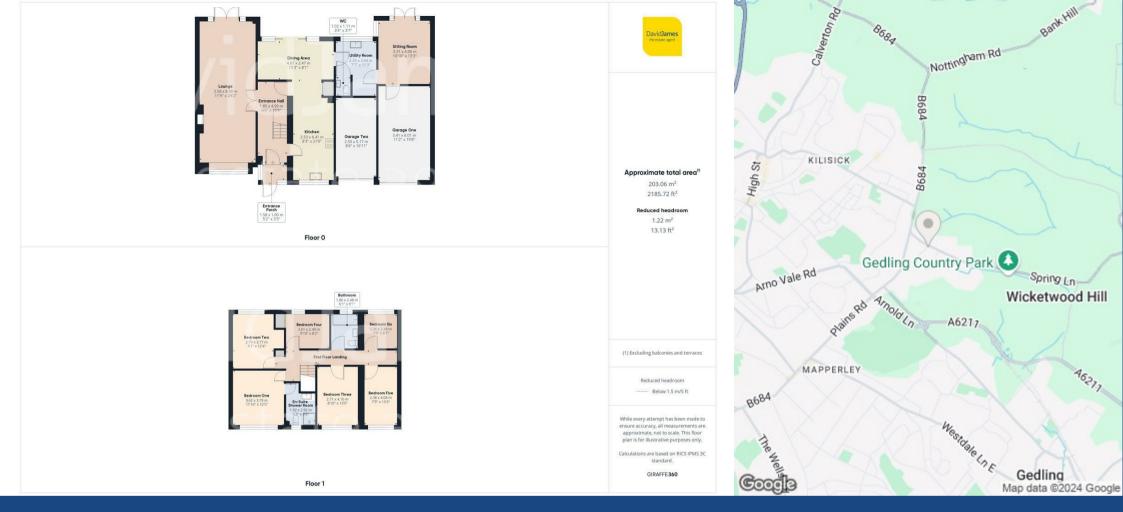

To the right of the kitchen space is a generous sized utility room, a separate WC and a sitting room with large patio doors onto the garden.

Moving upstairs there are six well presented bedrooms accessed from a central landing, an en-suite and a stylishly appointed family bathroom with modern fixtures.