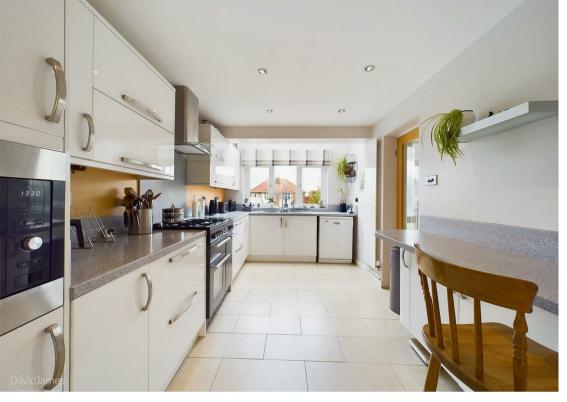

Adjacent to the lounge is a contemporary open-plan kitchen and dining area complete with modern appliances including a range cooker and integrated microwave, sleek white gloss units, a beautifully finished grey composite worktop and porcelain tiled flooring. The vendors attention to detail is impressive and this includes a number of mood light settings to customise the ambience of the space. The rear of the kitchen leads to a dining area with a set of sliding doors providing seamless access to the beautifully landscaped garden.