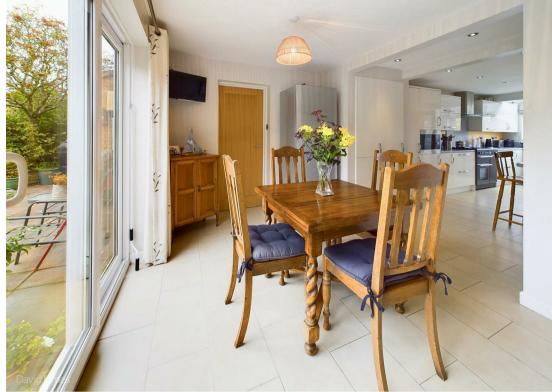

Adjacent to the lounge is a contemporary open-plan kitchen and dining area complete with modern appliances including a range cooker and integrated microwave, sleek white gloss units, a beautifully finished grey composite worktop and porcelain tiled flooring. The vendors attention to detail is impressive and this includes a number of mood light settings to customise the ambience of the space. The rear of the kitchen leads to a dining area with a set of sliding doors providing seamless access to the beautifully landscaped garden.