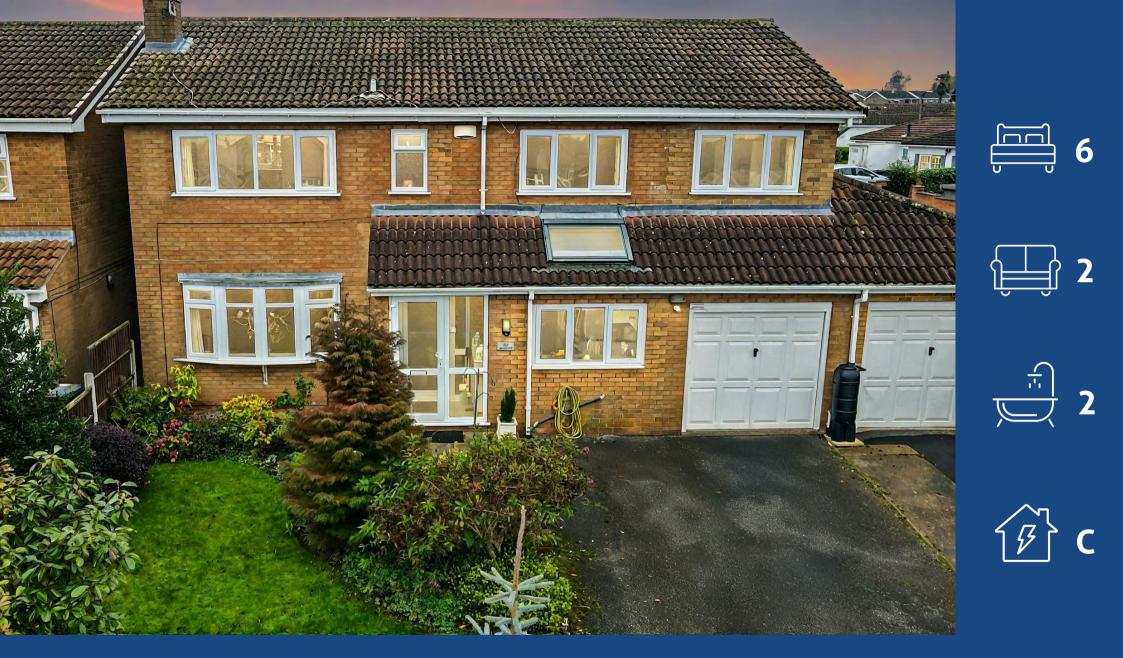

Spring Lane, Mapperley, Nottingham, NG3 5RR Guide Price £675,000

## **About This Property**

Guide Price £675,000 - £725,000

This immaculately presented extended detached family home offers spacious living and a versatile layout, perfect for modern family life. Situated in the desirable residential area of Mapperley, this impressive property features six generous bedrooms, two reception rooms, a beautifully finished kitchen diner and a landscaped rear garden.

The front of the property is set behind wrought iron gates and boasts a large driveway and two separate garages.

The property is accessed through an entrance porch connecting to a light and airy hallway. To the left is a large, well presented lounge featuring a bay window that floods the room with natural light and a feature gas fire creating the perfect space for relaxation. The rear of the lounge is currently used as a study space with patio doors providing delightful views onto the rear garden.

- Immaculately-presented detached and extended family home
- Desirable Mapperley location within easy reach of excellent amenities
- Ideal home for families looking for space and comfort
- · Large driveway with ample parking and two separate garages
- Contemporary open plan dining kitchen with modern appliances
- Two versatile reception rooms
- Utility room with separate WC for added convenience
- Six first floor bedrooms (main bedroom with en-suite)
- Stylish modern family bathroom
- Beautifully landscaped southerly-facing rear garden