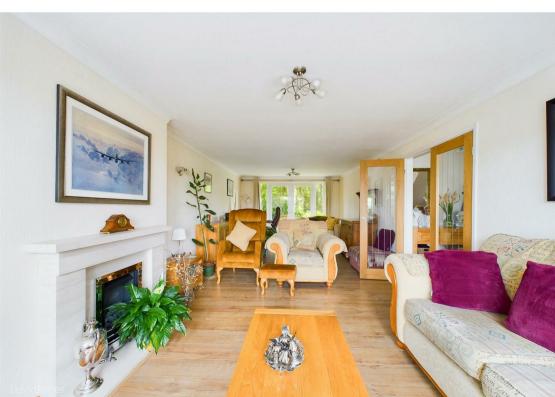

The front of the property is set behind wrought iron gates and boasts a large driveway and two separate garages.

The property is accessed through an entrance porch connecting to a light and airy hallway. To the left is a large, well presented lounge featuring a bay window that floods the room with natural light and a feature gas fire creating the perfect space for relaxation. The rear of the lounge is currently used as a study space with patio doors providing delightful views onto the rear garden.