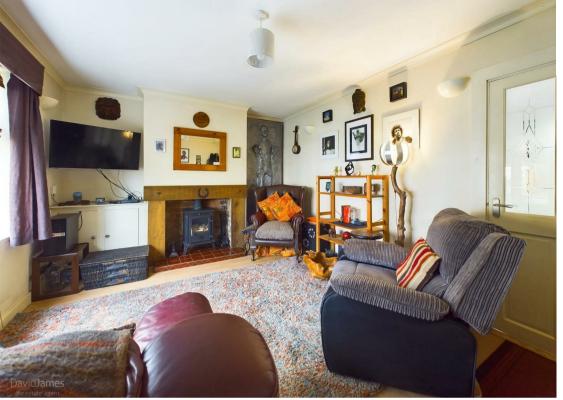

You enter the property via the side elevation to an entrance hall which leads to the lounge which benefits from a laminate floor and a cosy fireplace fitted with a feature multi-fuel burner, creating a perfect spot for relaxation. The kitchen is equipped with a range of cream panelled units, integrated oven, hob and extractor, with tiled flooring completing the look. Upstairs, the first-floor bathroom includes a WC and electric shower, offering practicality for busy households.