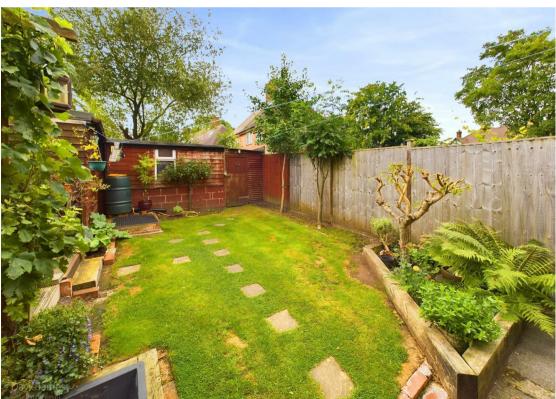

To the rear of the property, you'll find an enclosed south-facing garden with a central lawn, ideal for outdoor activities or quiet afternoons. The garden also boasts good-sized storage sheds/workshop, complete with lighting and power, providing ample space for hobbies or additional storage.

- Traditional style end terraced house
- Three bedrooms
- Entrance hall
- Lounge with laminate floor and fireplace with feature multi-fuel burner
- Kitchen with a range of cream panelled units and tiled flooring, integrated oven, hob and extractor
- First floor bathroom/Wc with electric shower
- Combination central heating with 7 years warranty remaining, UPVC double glazing, alarm system
- Enclosed south-facing rear garden with central lawned area and good sized storage sheds/workshop with lighting and power
- On street parking with permit scheme in operation
- Close to frequent bus routes and near to the amenities in both Sherwood and Mapperley