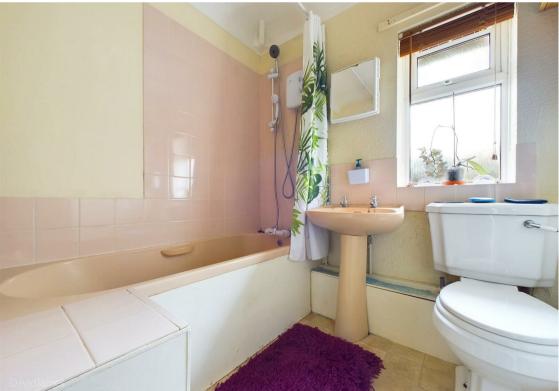

You enter the property via the side elevation to an entrance hall which leads to the lounge which benefits from a laminate floor and a cosy fireplace fitted with a feature multi-fuel burner, creating a perfect spot for relaxation. The kitchen is equipped with a range of cream panelled units, integrated oven, hob and extractor, with tiled flooring completing the look. Upstairs, the first-floor bathroom includes a WC and electric shower, offering practicality for busy households.

- Traditional style end terraced house
- Three bedrooms
- Entrance hall
- Lounge with laminate floor and fireplace with feature multi-fuel burner
- Kitchen with a range of cream panelled units and tiled flooring, integrated oven, hob and extractor
- First floor bathroom/Wc with electric shower
- Combination central heating with 7 years warranty remaining, UPVC double glazing, alarm system
- Enclosed south-facing rear garden with central lawned area and good sized storage sheds/workshop with lighting and power
- On street parking with permit scheme in operation
- Close to frequent bus routes and near to the amenities in both Sherwood and Mapperley