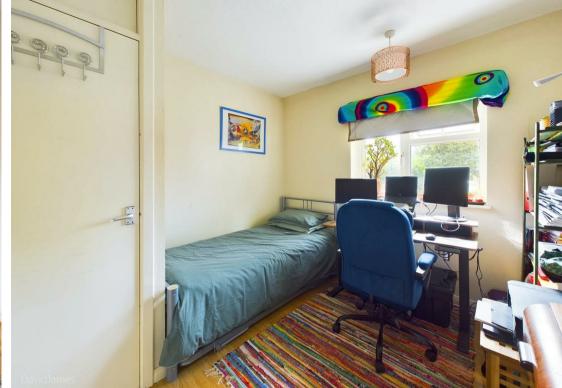

You enter the property via the side elevation to an entrance hall which leads to the lounge which benefits from a laminate floor and a cosy fireplace fitted with a feature multi-fuel burner, creating a perfect spot for relaxation. The kitchen is equipped with a range of cream panelled units, integrated oven, hob and extractor, with tiled flooring completing the look. Upstairs, the first-floor bathroom includes a WC and electric shower, offering practicality for busy households.

- Traditional style end terraced house
- Three bedrooms
- Entrance hall
- Lounge with laminate floor and fireplace with feature multi-fuel burner
- Kitchen with a range of cream panelled units and tiled flooring, integrated oven, hob and extractor
- First floor bathroom/Wc with electric shower
- Combination central heating with 7 years warranty remaining, UPVC double glazing, alarm system
- Enclosed south-facing rear garden with central lawned area and good sized storage sheds/workshop with lighting and power
- On street parking with permit scheme in operation
- Close to frequent bus routes and near to the amenities in both Sherwood and Mapperley