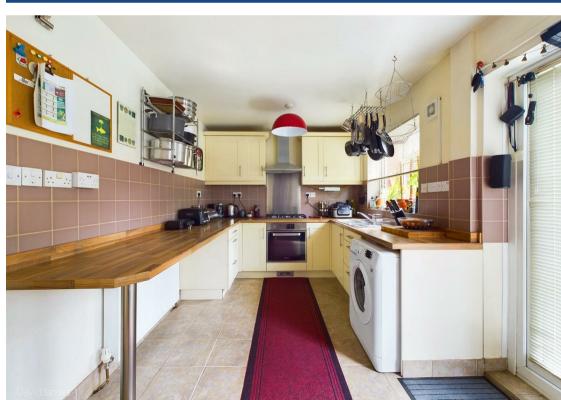

You enter the property via the side elevation to an entrance hall which leads to the lounge which benefits from a laminate floor and a cosy fireplace fitted with a feature multi-fuel burner, creating a perfect spot for relaxation. The kitchen is equipped with a range of cream panelled units, integrated oven, hob and extractor, with tiled flooring completing the look. Upstairs, the first-floor bathroom includes a WC and electric shower, offering practicality for busy households.