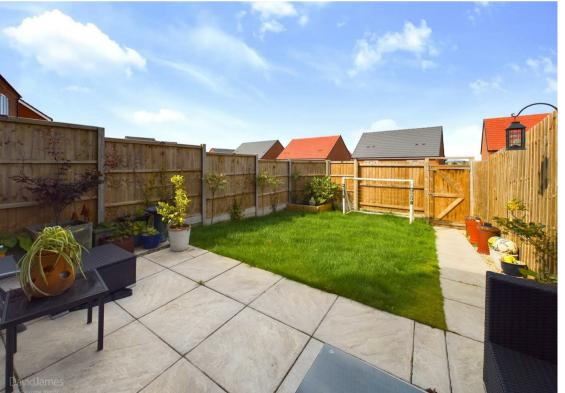

Additional features include gas central heating and UPVC double glazing, ensuring comfort and energy efficiency throughout the home. Externally, the enclosed rear garden offers a lawned area and a patio, providing a pleasant outdoor space for leisure and entertainment.