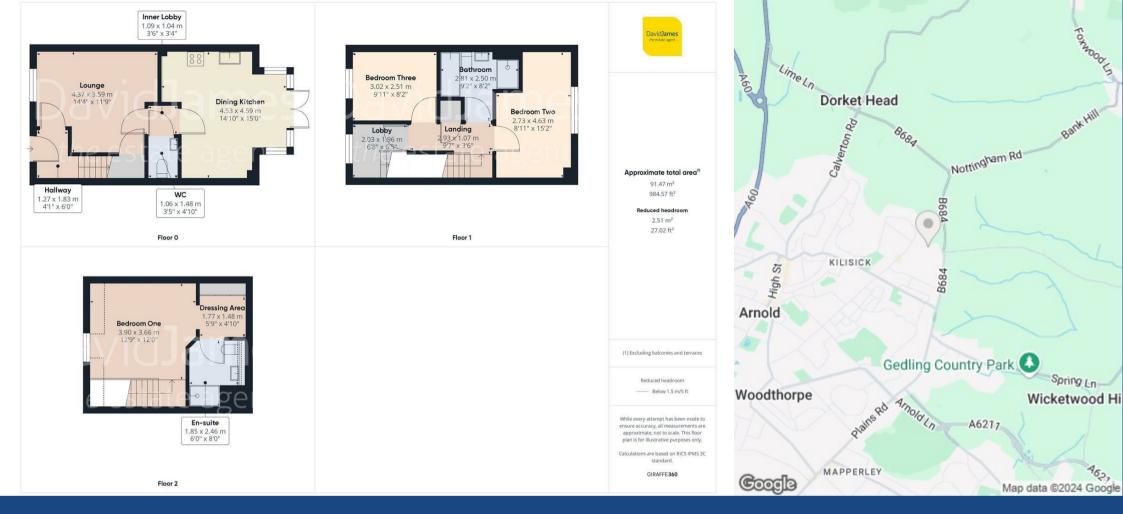

## **About This Property**

GUIDE PRICE £325,000 - £350,000. This modern three-storey end townhouse in Mapperley offers a well-designed and versatile living space ideal for contemporary lifestyles. The property features three bedrooms arranged over the first and second floors, providing ample accommodation for families or professionals.

On the ground floor, the entrance hall leads a comfortable lounge, perfect for relaxation, whilst an inner lobby gives access to a ground floor Wc with washbasin. The dining kitchen is a standout feature, boasting a central island unit, LVT flooring, and French doors that open to the enclosed rear garden. The kitchen is fully equipped with an integrated oven, combination oven, hob, extractor, fridge/freezer, and dishwasher, making it both stylish and functional.

The second floor is dedicated to the principal bedroom, which benefits from a dressing area with fitted wardrobes and an ensuite shower room/WC. The ensuite includes a double-width shower cubicle with an electric shower. The first floor houses the remaining two bedrooms and a well-appointed bathroom/WC with a white suite and a separate shower cubicle with a mains shower.