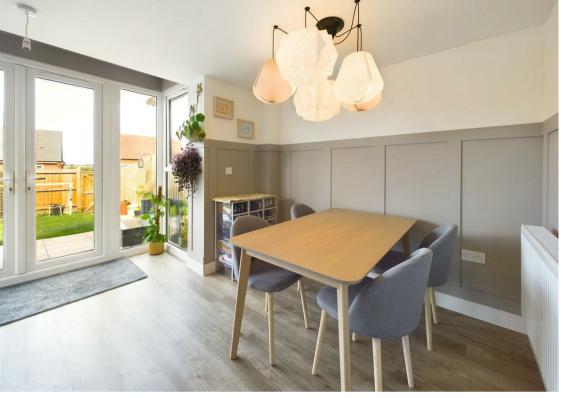

On the ground floor, the entrance hall leads a comfortable lounge, perfect for relaxation, whilst an inner lobby gives access to a ground floor Wc with washbasin. The dining kitchen is a standout feature, boasting a central island unit, LVT flooring, and French doors that open to the enclosed rear garden. The kitchen is fully equipped with an integrated oven, combination oven, hob, extractor, fridge/freezer, and dishwasher, making it both stylish and functional.

Additional features include gas central heating and UPVC double glazing, ensuring comfort and energy efficiency throughout the home. Externally, the enclosed rear garden offers a lawned area and a patio, providing a pleasant outdoor space for leisure and entertainment.