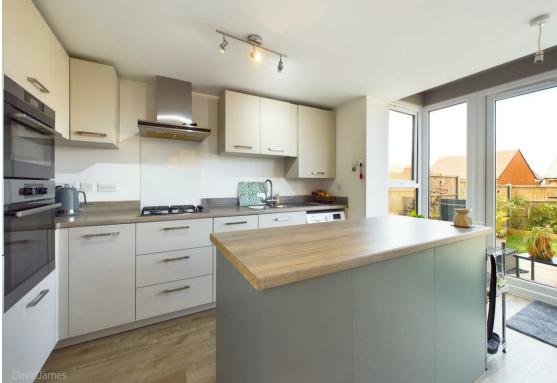

On the ground floor, the entrance hall leads a comfortable lounge, perfect for relaxation, whilst an inner lobby gives access to a ground floor Wc with washbasin. The dining kitchen is a standout feature, boasting a central island unit, LVT flooring, and French doors that open to the enclosed rear garden. The kitchen is fully equipped with an integrated oven, combination oven, hob, extractor, fridge/freezer, and dishwasher, making it both stylish and functional.