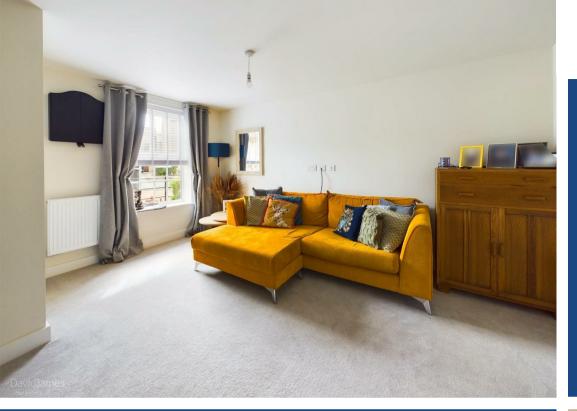

On the ground floor, the entrance hall leads a comfortable lounge, perfect for relaxation, whilst an inner lobby gives access to a ground floor Wc with washbasin. The dining kitchen is a standout feature, boasting a central island unit, LVT flooring, and French doors that open to the enclosed rear garden. The kitchen is fully equipped with an integrated oven, combination oven, hob, extractor, fridge/freezer, and dishwasher, making it both stylish and functional.