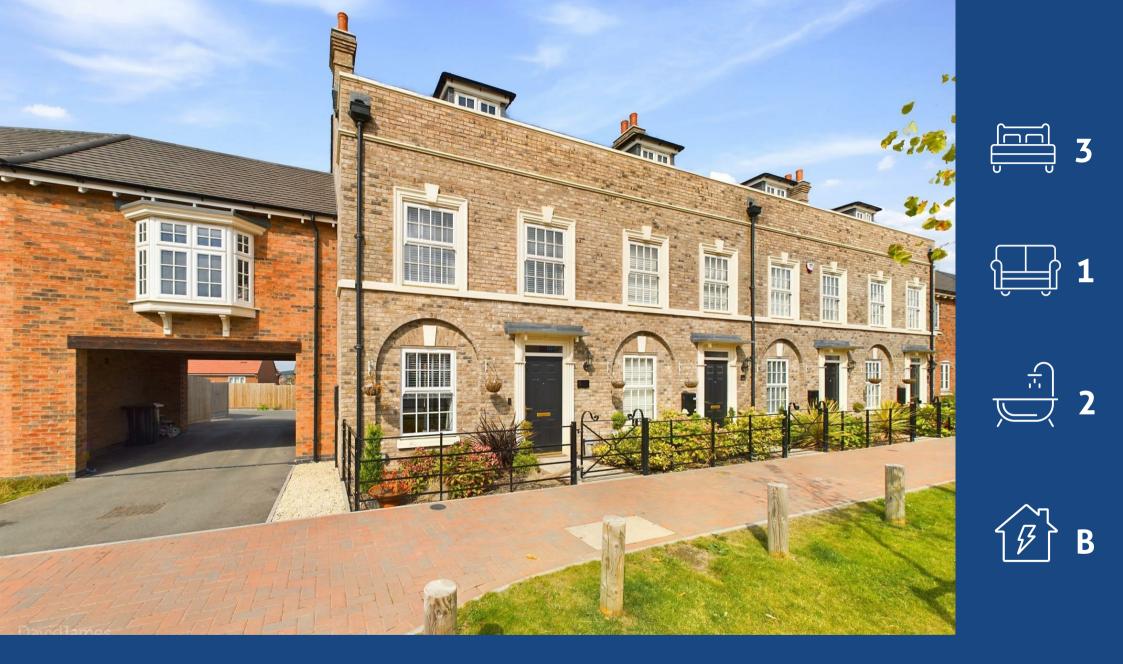

DavidJames the estate agent Halford Avenue, Mapperley, Nottingham, NG3 5TG Guide Price £325,000

- Modern three storey end townhouse
- Three bedrooms set over the first and second floors
- Entrance hall, ground floor WC
- Lounge
- Dining kitchen with a central island unit and LVT flooring in addition to French doors to the rear garden and integrated appliances
- Second floor principal bedroom with dressing area with fitted wardrobes and ensuite shower room/WC with double width shower cubicle and electric shower
- First floor bathroom/Wc with white suite and separate shower cubicle with mains shower
- Gas central heating, UPVC double glazing
- Enclosed lawned rear garden with patio area
- Parking area situated to the rear of the property with two allocated parking spaces and an electric charging point

## **About This Property**

GUIDE PRICE £325,000 - £350,000. This modern three-storey end townhouse in Mapperley offers a well-designed and versatile living space ideal for contemporary lifestyles. The property features three bedrooms arranged over the first and second floors, providing ample accommodation for families or professionals.