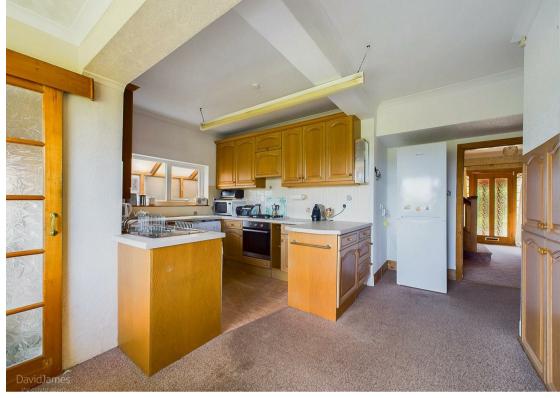

The front exterior features a sweeping driveway with ample parking for multiple vehicles leading and a well maintained frontage and garage. Upon entering, the porch opens into a generous hallway giving way to two well-proportioned reception rooms and a large kitchen diner offering an abundance of space for gatherings and entertaining guests. Classic bay windows and timeless design elements throughout create a warm, inviting atmosphere. Patio doors from the lounge extend onto a decked terrace which offer impressive panoramic views over the extensive garden.