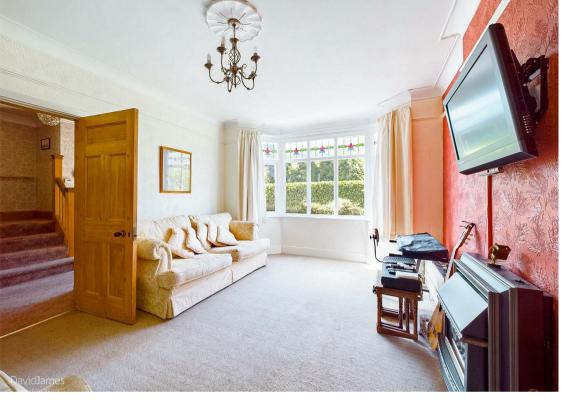

The front exterior features a sweeping driveway with ample parking for multiple vehicles leading and a well maintained frontage and garage. Upon entering, the porch opens into a generous hallway giving way to two well-proportioned reception rooms and a large kitchen diner offering an abundance of space for gatherings and entertaining guests. Classic bay windows and timeless design elements throughout create a warm, inviting atmosphere. Patio doors from the lounge extend onto a decked terrace which offer impressive panoramic views over the extensive garden.