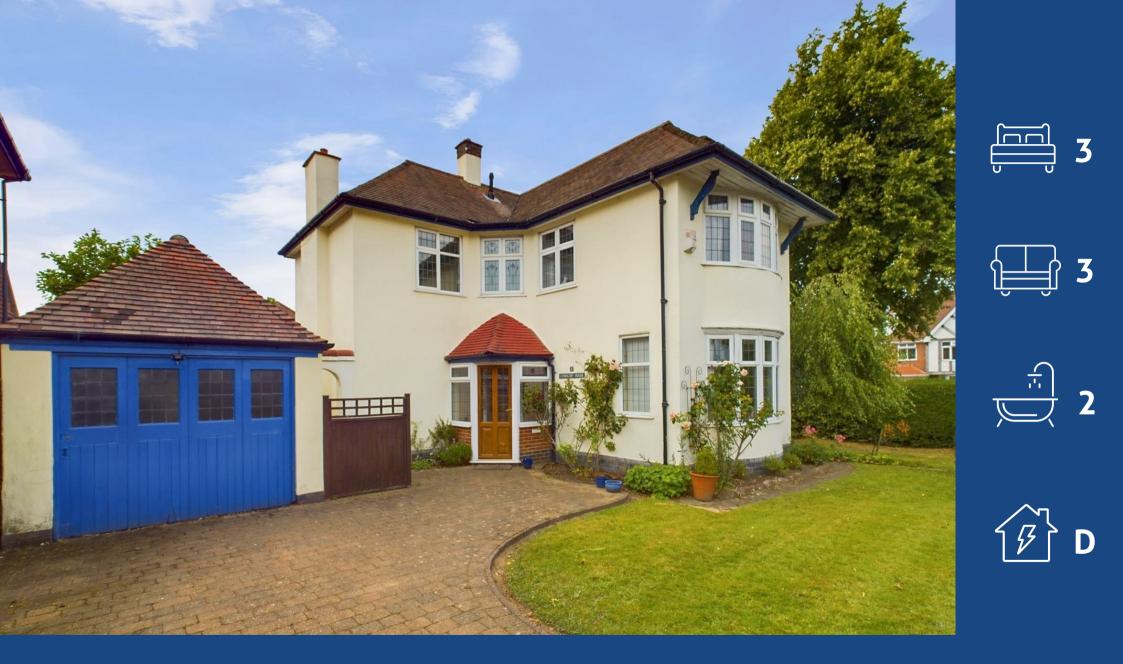

Coningsby Road, Woodthorpe, Nottingham, NG5 4LG Guide Price £375,000

- Detached family home
- Highly sought after Woodthorpe location with wellregarded nearby schools
- Offered to the market with no upward chain
- Lounge with garden views and a separate dining room with a feature bow window
- Good-sized kitchen with lots of potential
- Versatile large conservatory to the rear
- Downstairs shower room and a first floor bathroom
- Three double bedrooms
- Prime corner plot location provides beautiful established front, side and rear gardens
- Gated driveway and garage to the front

## **About This Property**

GUIDE PRICE £375,000 - £400,000 This traditional detached family home, offered with no upward chain, occupies a prime corner plot in the highly sought-after area of Woodthorpe and is ideally located for easy access to the amenities of both Mapperley and Arnold, highly-regarded nearby schools and regular bus services to Nottingham City Centre.

Upon arrival, you are welcomed by a gated driveway, providing off-street parking and access to the garage, which is equipped with both power and lighting. The property presents an impressive façade and was rendered in 2023 by ProPERLA with the reassurance of a 10 year guarantee.