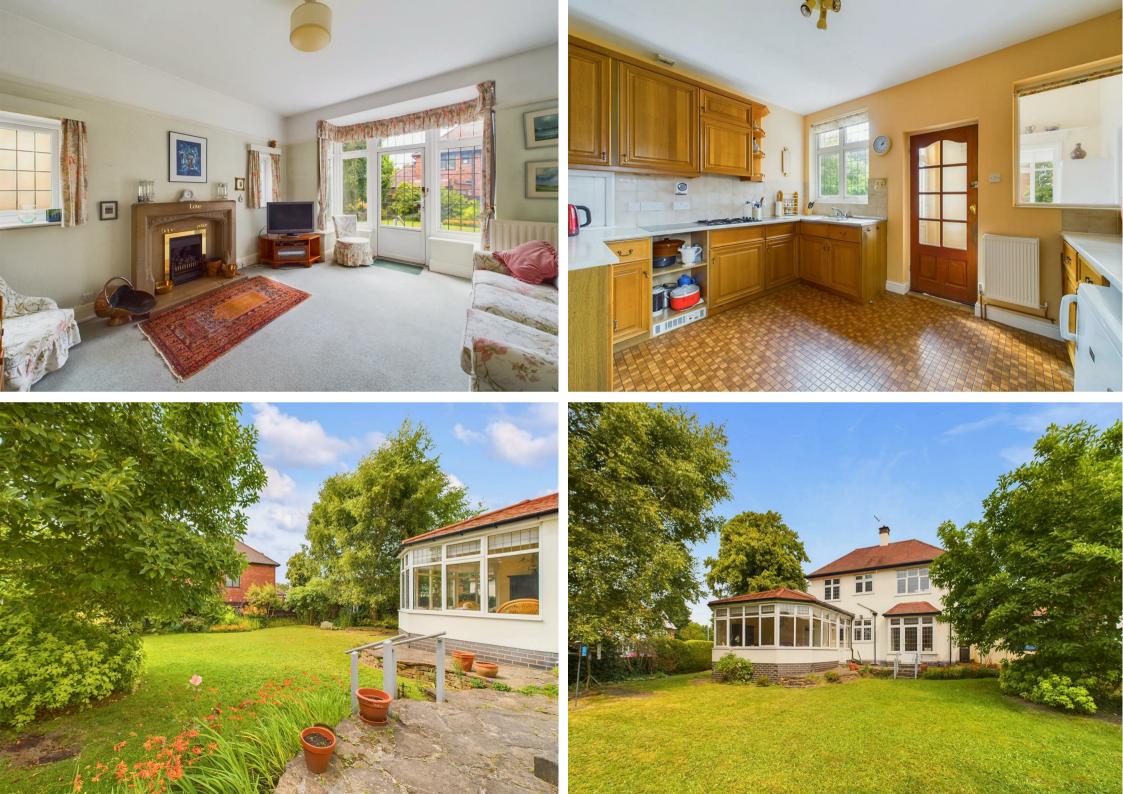

The entrance porch leads to a welcoming hallway, featuring the original main entrance door and oak-finish herringbone flooring.

The lounge is bright and spacious, with a feature gas fire and views over the rear garden whilst the separate dining room also features a gas fire and a bow window that fills the room with natural light.

The fitted kitchen includes a range of units and provides access to a rear lobby, which leads to the conservatory, a useful storage area and a downstairs shower room with a three-piece suite. The conservatory offers a wonderful and versatile space that serves as an additional reception area, offering views over the garden and a large radiator for year-round use.

Upstairs, the landing is adorned with a feature stained-glass window and leads to three double bedrooms, all complemented by the bathroom and a separate WC.

The corner plot of the property provides generous, established gardens to the front, side and rear. The main garden at the back of the house provides an oasis to relax and features an initial patio seating area leading to a well-maintained lawn, mature planting, trees and privacy fencing.