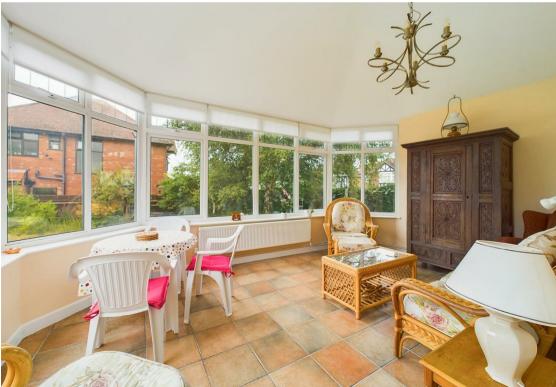

The fitted kitchen includes a range of units and provides access to a rear lobby, which leads to the conservatory, a useful storage area and a downstairs shower room with a three-piece suite. The conservatory offers a wonderful and versatile space that serves as an additional reception area, offering views over the garden and a large radiator for year-round use.