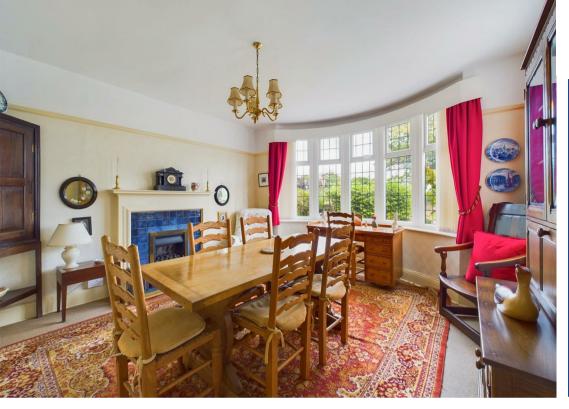

The entrance porch leads to a welcoming hallway, featuring the original main entrance door and oak-finish herringbone flooring.

The lounge is bright and spacious, with a feature gas fire and views over the rear garden whilst the separate dining room also features a gas fire and a bow window that fills the room with natural light.