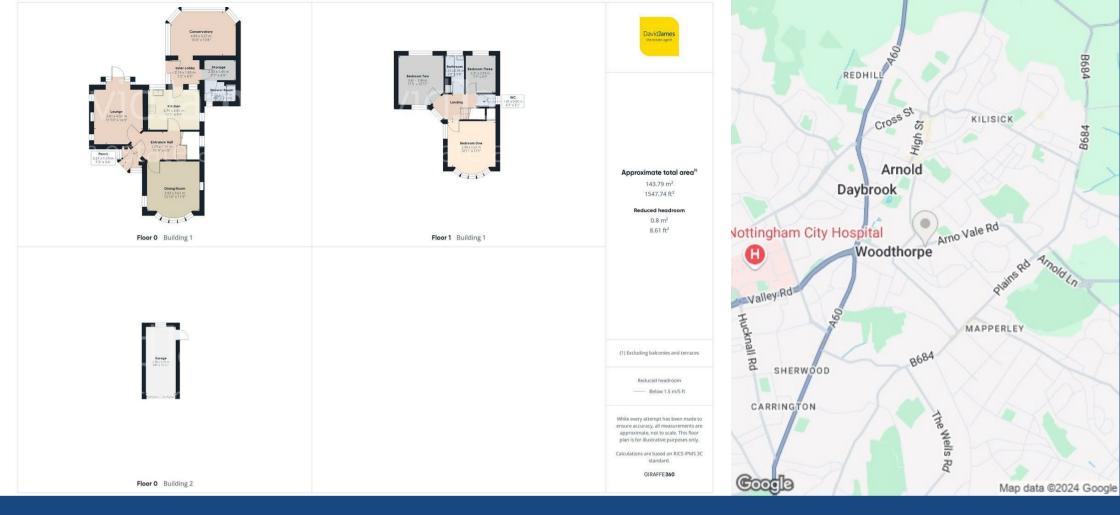

The entrance porch leads to a welcoming hallway, featuring the original main entrance door and oak-finish herringbone flooring.

The lounge is bright and spacious, with a feature gas fire and views over the rear garden whilst the separate dining room also features a gas fire and a bow window that fills the room with natural light.

The fitted kitchen includes a range of units and provides access to a rear lobby, which leads to the conservatory, a useful storage area and a downstairs shower room with a three-piece suite. The conservatory offers a wonderful and versatile space that serves as an additional reception area, offering views over the garden and a large radiator for year-round use.

Upstairs, the landing is adorned with a feature stained-glass window and leads to three double bedrooms, all complemented by the bathroom and a separate WC.

The corner plot of the property provides generous, established gardens to the front, side and rear. The main garden at the back of the house provides an oasis to relax and features an initial patio seating area leading to a well-maintained lawn, mature planting, trees and privacy fencing.