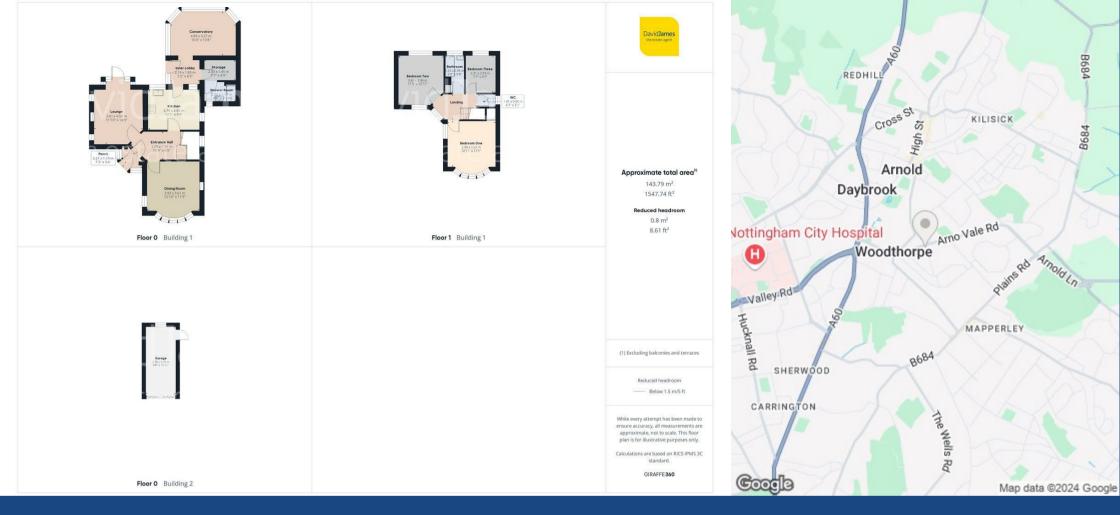

The entrance porch leads to a welcoming hallway, featuring the original main entrance door and oak-finish herringbone flooring.

The lounge is bright and spacious, with a feature gas fire and views over the rear garden whilst the separate dining room also features a gas fire and a bow window that fills the room with natural light.

The fitted kitchen includes a range of units and provides access to a rear lobby, which leads to the conservatory, a useful storage area and a downstairs shower room with a three-piece suite. The conservatory offers a wonderful and versatile space that serves as an additional reception area, offering views over the garden and a large radiator for year-round use.

Upstairs, the landing is adorned with a feature stained-glass window and leads to three double bedrooms, all complemented by the bathroom and a separate WC.

The corner plot of the property provides generous, established gardens to the front, side and rear. The main garden at the back of the house provides an oasis to relax and features an initial patio seating area leading to a well-maintained lawn, mature planting, trees and privacy fencing.