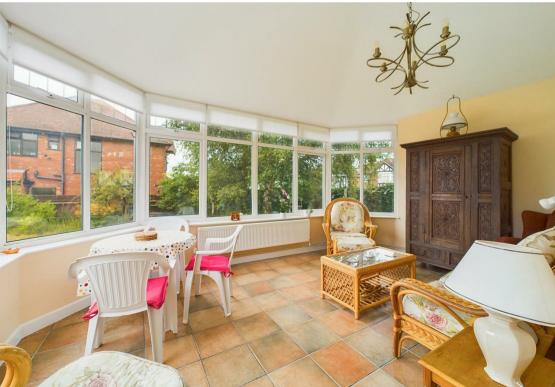

The fitted kitchen includes a range of units and provides access to a rear lobby, which leads to the conservatory, a useful storage area and a downstairs shower room with a three-piece suite. The conservatory offers a wonderful and versatile space that serves as an additional reception area, offering views over the garden and a large radiator for year-round use.