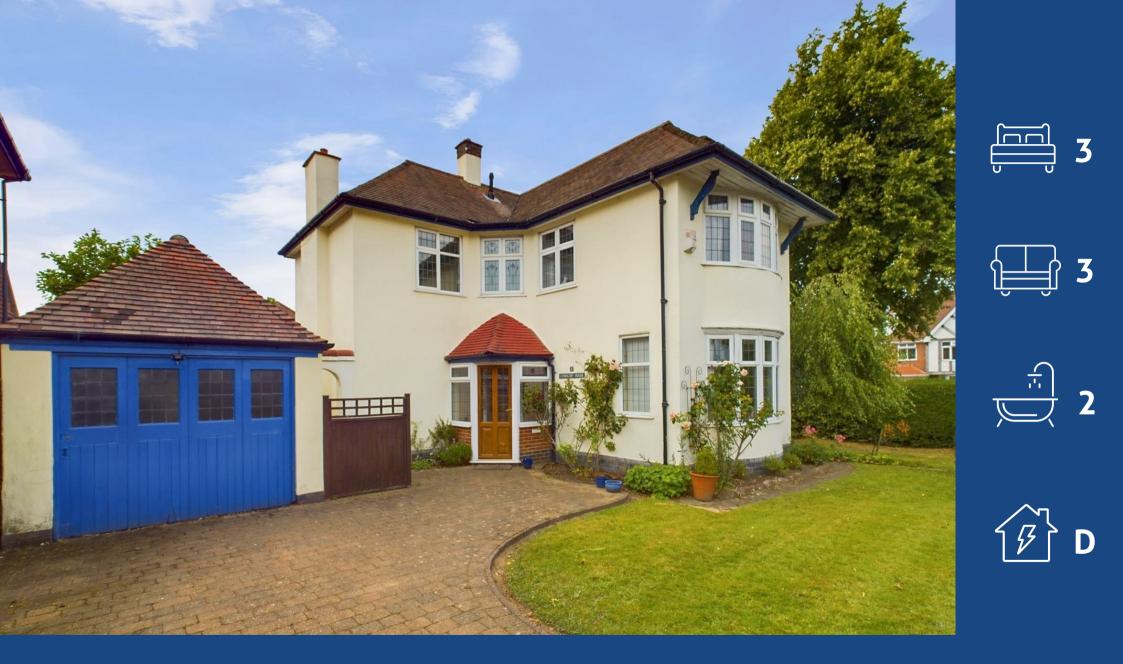

Coningsby Road, Woodthorpe, Nottingham, NG5 4LG Guide Price £390,000

- Detached family home
- Highly sought after Woodthorpe location with wellregarded nearby schools
- Offered to the market with no upward chain
- Lounge with garden views and a separate dining room with a feature bow window
- Good-sized kitchen with lots of potential
- Versatile large conservatory to the rear
- Downstairs shower room and a first floor bathroom
- Three double bedrooms
- Prime corner plot location provides beautiful established front, side and rear gardens
- Gated driveway and garage to the front

## **About This Property**

Guide Price £390,000 - £400,000. This traditional detached family home, offered with no upward chain, occupies a prime corner plot in the highly sought-after area of Woodthorpe and is ideally located for easy access to the amenities of both Mapperley and Arnold, highly-regarded nearby schools and regular bus services to Nottingham City Centre.

Upon arrival, you are welcomed by a gated driveway, providing off-street parking and access to the garage, which is equipped with both power and lighting. The property presents an impressive façade and was rendered in 2023 by ProPERLA with the reassurance of a 10 year guarantee.