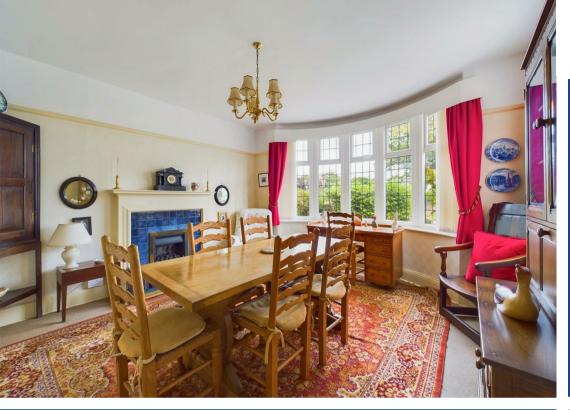

The entrance porch leads to a welcoming hallway, featuring the original main entrance door and oak-finish herringbone flooring.

The lounge is bright and spacious, with a feature gas fire and views over the rear garden whilst the separate dining room also features a gas fire and a bow window that fills the room with natural light.