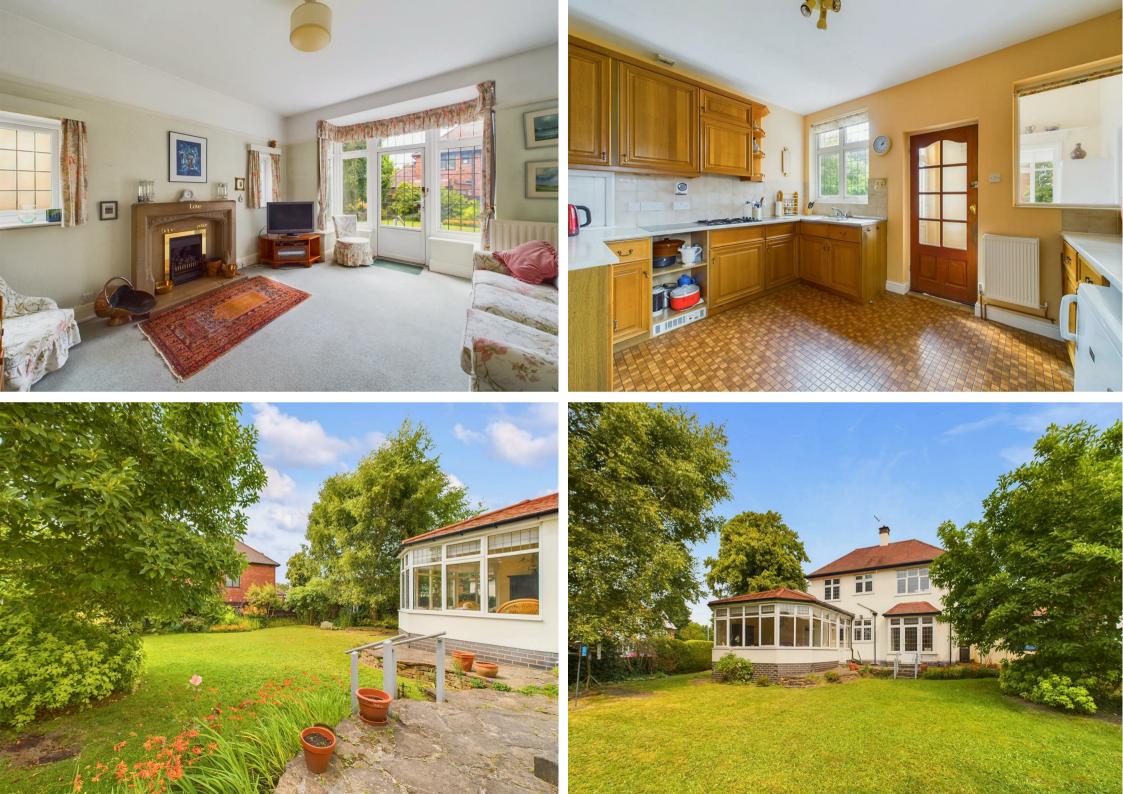

The fitted kitchen includes a range of units and provides access to a rear lobby, which leads to the conservatory, a useful storage area and a downstairs shower room with a three-piece suite. The conservatory offers a wonderful and versatile space that serves as an additional reception area, offering views over the garden and a large radiator for year-round use.

Upstairs, the landing is adorned with a feature stained-glass window and leads to three double bedrooms, all complemented by the bathroom and a separate WC.

The corner plot of the property provides generous, established gardens to the front, side and rear. The main garden at the back of the house provides an oasis to relax and features an initial patio seating area leading to a well-maintained lawn, mature planting, trees and privacy fencing.