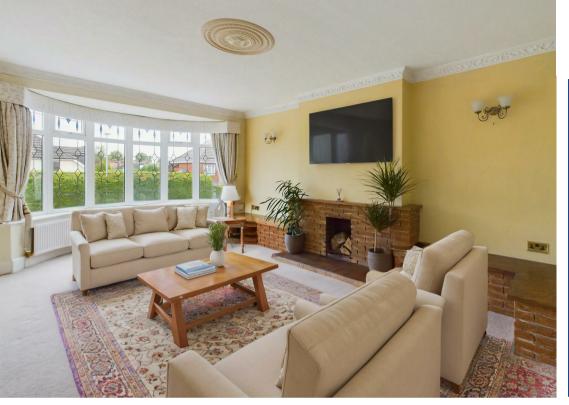

Inside, the home boasts an impressive entrance hall complete with a handy cloakroom/store, leading into a spacious lounge highlighted by a charming bow window. A separate dining room provides versatility and views over the garden, while the fitted kitchen, complemented by a rear lobby/utility room and a downstairs WC, adds practicality.