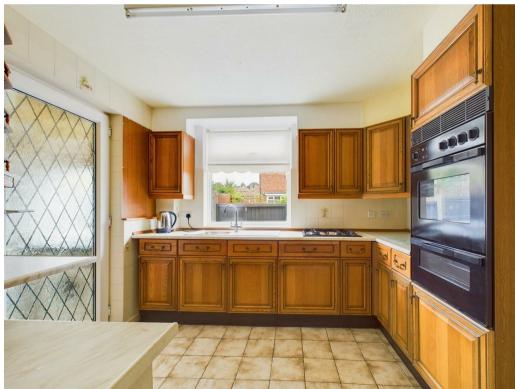

Inside, the home boasts an impressive entrance hall complete with a handy cloakroom/store, leading into a spacious lounge highlighted by a charming bow window. A separate dining room provides versatility and views over the garden, while the fitted kitchen, complemented by a rear lobby/utility room and a downstairs WC, adds practicality.