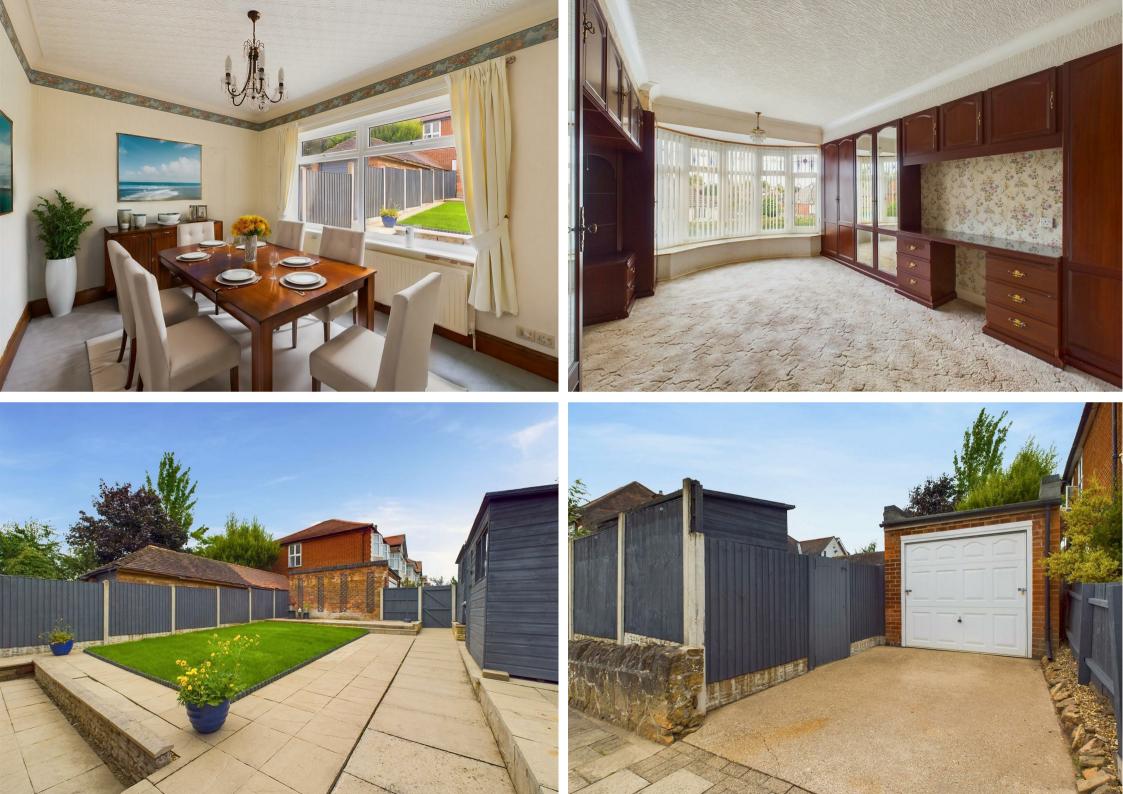

Inside, the home boasts an impressive entrance hall complete with a handy cloakroom/store, leading into a spacious lounge highlighted by a charming bow window. A separate dining room provides versatility and views over the garden, while the fitted kitchen, complemented by a rear lobby/utility room and a downstairs WC, adds practicality.

Upstairs, three well-proportioned bedrooms and a bathroom with a three-piece suite, plus a separate WC, accommodate family living.

Outside, the low-maintenance rear garden features an initial patio seating area leading to a newly-laid lawn plus two timber sheds for handy storage. The addition of a garage and driveway accessed via the side of the house completes this appealing property package!