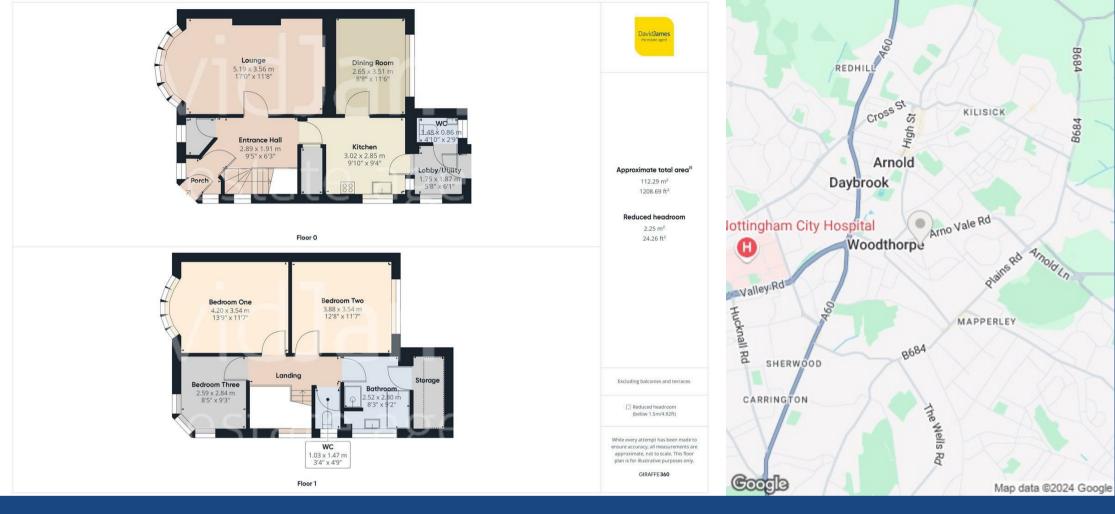

Inside, the home boasts an impressive entrance hall complete with a handy cloakroom/store, leading into a spacious lounge highlighted by a charming bow window. A separate dining room provides versatility and views over the garden, while the fitted kitchen, complemented by a rear lobby/utility room and a downstairs WC, adds practicality.

Upstairs, three well-proportioned bedrooms and a bathroom with a three-piece suite, plus a separate WC, accommodate family living.

Outside, the low-maintenance rear garden features an initial patio seating area leading to a newly-laid lawn plus two timber sheds for handy storage. The addition of a garage and driveway accessed via the side of the house completes this appealing property package!