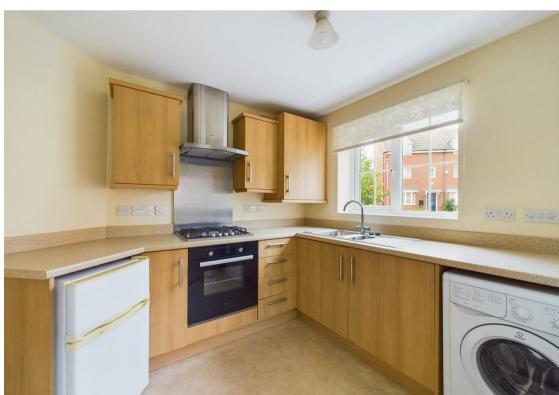

Upon entering the apartment, you are greeted by an initial entrance hall that leads into a spacious open-plan living area with French doors opening to a Juliet balcony. This living space includes a contemporary kitchen, fitted with integrated cooking appliances and ample room for additional freestanding white goods. The open layout is ideal for modern living and entertaining.