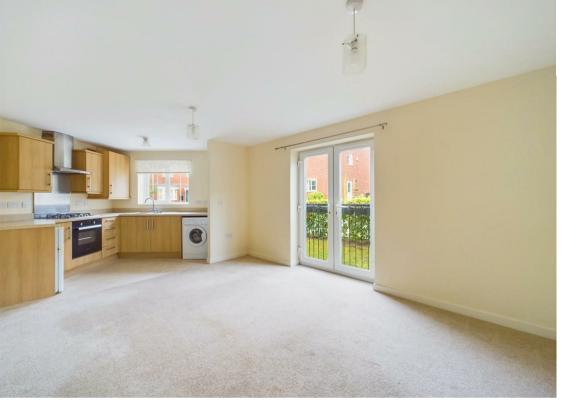

Upon entering the apartment, you are greeted by an initial entrance hall that leads into a spacious open-plan living area with French doors opening to a Juliet balcony. This living space includes a contemporary kitchen, fitted with integrated cooking appliances and ample room for additional freestanding white goods. The open layout is ideal for modern living and entertaining.