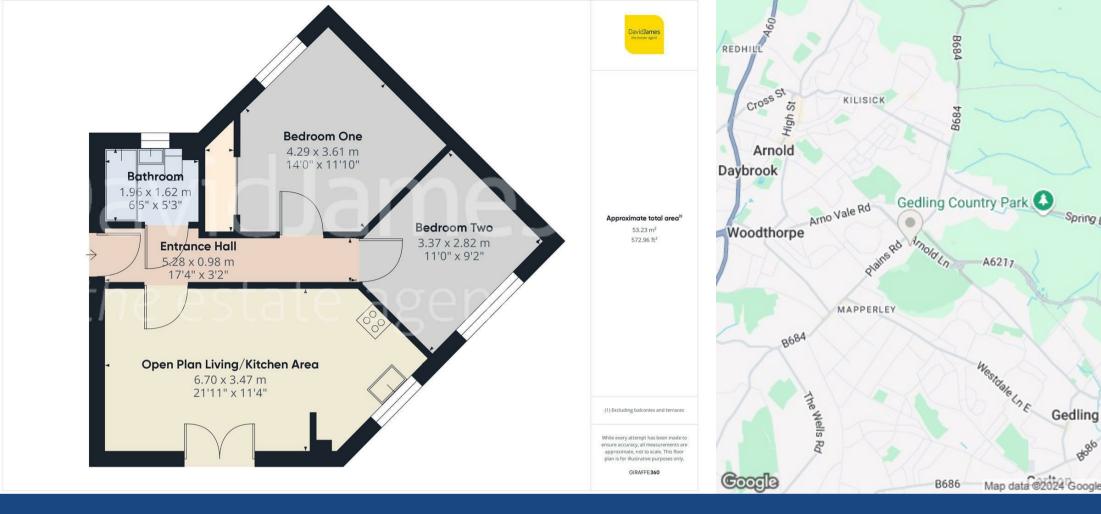

Upon entering the apartment, you are greeted by an initial entrance hall that leads into a spacious open-plan living area with French doors opening to a Juliet balcony. This living space includes a contemporary kitchen, fitted with integrated cooking appliances and ample room for additional freestanding white goods. The open layout is ideal for modern living and entertaining.

The property boasts two double bedrooms, offering ample space for furnishings and storage. The bathroom features a three-piece white suite, providing all the essentials for your daily routine.

Additional benefits of this apartment include an allocated parking space within the communal grounds, ensuring convenience and ease for residents.