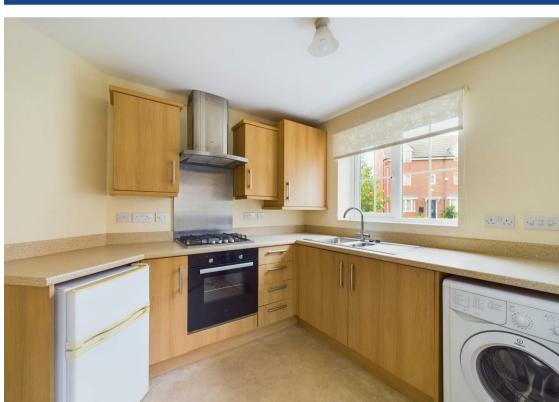

Upon entering the apartment, you are greeted by an initial entrance hall that leads into a spacious open-plan living area with French doors opening to a Juliet balcony. This living space includes a contemporary kitchen, fitted with integrated cooking appliances and ample room for additional freestanding white goods. The open layout is ideal for modern living and entertaining.