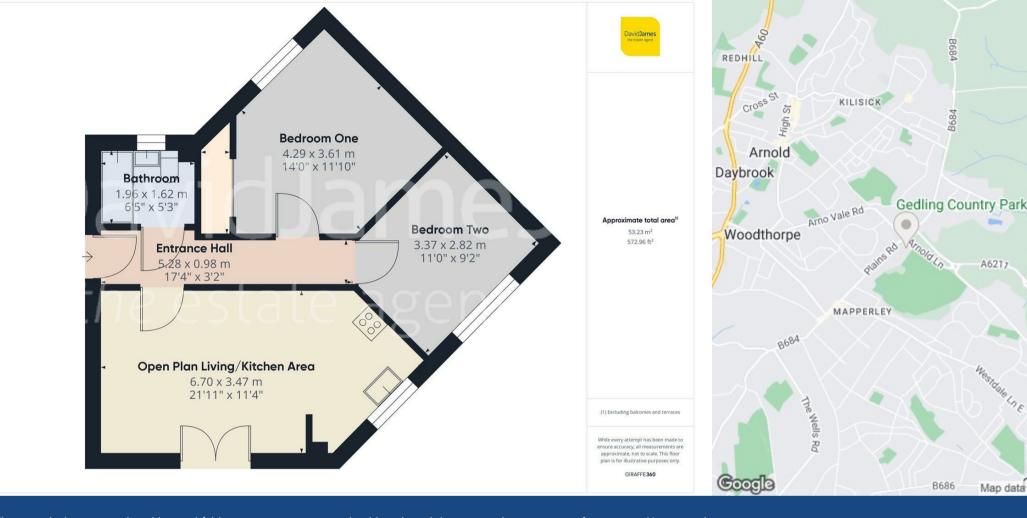

Upon entering the apartment, you are greeted by an initial entrance hall that leads into a spacious open-plan living area with French doors opening to a Juliet balcony. This living space includes a contemporary kitchen, fitted with integrated cooking appliances and ample room for additional freestanding white goods. The open layout is ideal for modern living and entertaining.

The property boasts two double bedrooms, offering ample space for furnishings and storage. The bathroom features a three-piece white suite, providing all the essentials for your daily routine.

Additional benefits of this apartment include an allocated parking space within the communal grounds, ensuring convenience and ease for residents.