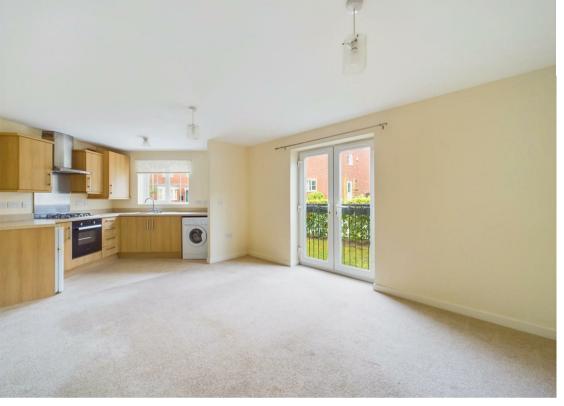

Upon entering the apartment, you are greeted by an initial entrance hall that leads into a spacious open-plan living area with French doors opening to a Juliet balcony. This living space includes a contemporary kitchen, fitted with integrated cooking appliances and ample room for additional freestanding white goods. The open layout is ideal for modern living and entertaining.