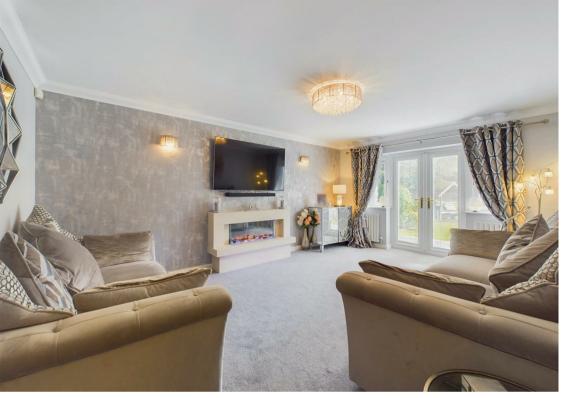

You are greeted by an impressive hall that leads to a beautiful refitted cloakroom/WC. The spacious lounge features a remote colour-changing electric fire and French doors opening to the garden whilst the dining room provides an elegant space for family meals.