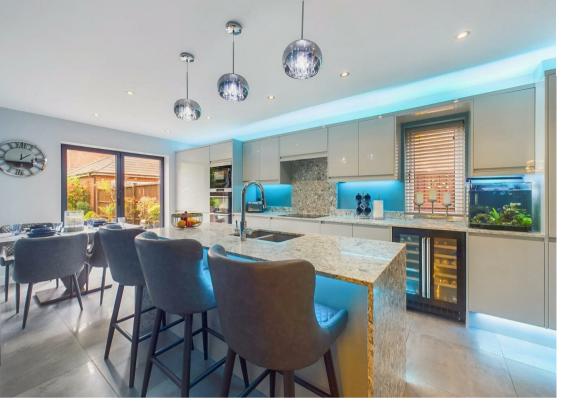

The stunning modern dining kitchen enjoys a range of units, a superb island and Quartz countertops with appliances include a double oven, microwave grill, induction hob, tall fridge, tall freezer and a dishwasher with space for a wine cooler. The kitchen also features mood lighting, bifold doors and a matching utility with space for a washing machine.