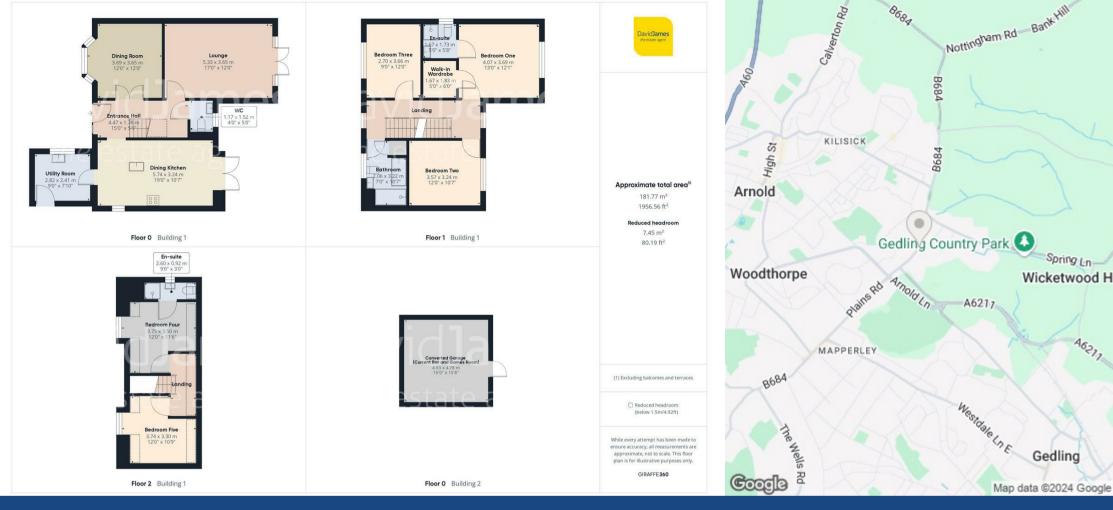

Upstairs boasts wood flooring and holds 5 double bedrooms, all with TV access points. The first floor offers 3 bedrooms, including the main bedroom which presents a walk-in wardrobe and a luxury en-suite shower room. The second floor houses the final 2 bedrooms, one of which also benefits from an en-suite.

Additional features include a smart home security alarm and camera system with app control and a versatile converted garage with insulation, power and lighting which currently functions as an impressive bar/games room.