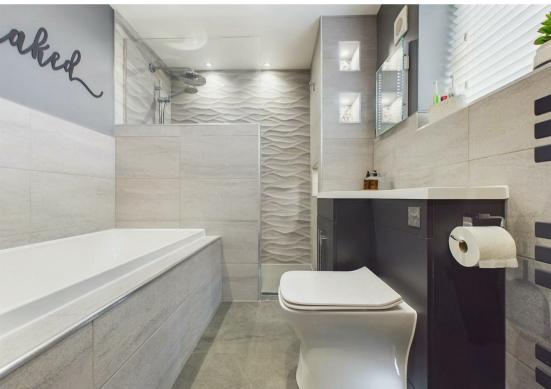

The wonderful family bathroom is fitted with Porcelanosa tiles, feature lighting and a modern suite including a bath, vanity sink with waterfall tap and a walk-in shower area with a stone tray and twin-head shower.