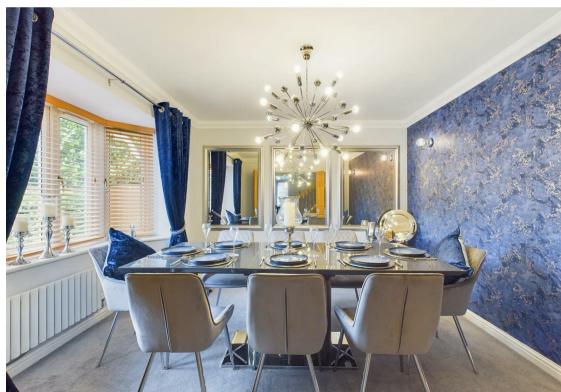

You are greeted by an impressive hall that leads to a beautiful refitted cloakroom/WC. The spacious lounge features a remote colour-changing electric fire and French doors opening to the garden whilst the dining room provides an elegant space for family meals.