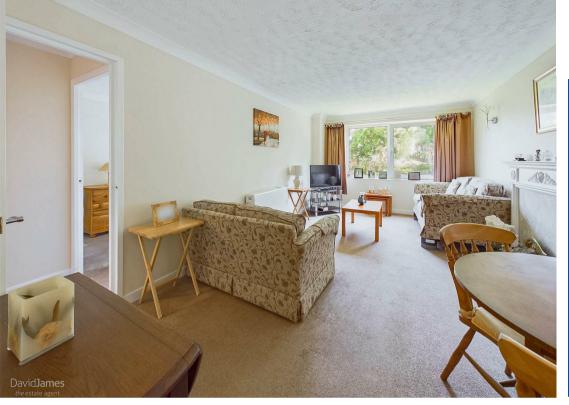

Set within well tended gardens, this apartment is well presented and neutrally decorated with plenty of natural light throughout. The apartment is entered through an entrance hall which leads you through to a lounge/dining room with a feature fire surround and large windows with views of the attractive gardens.