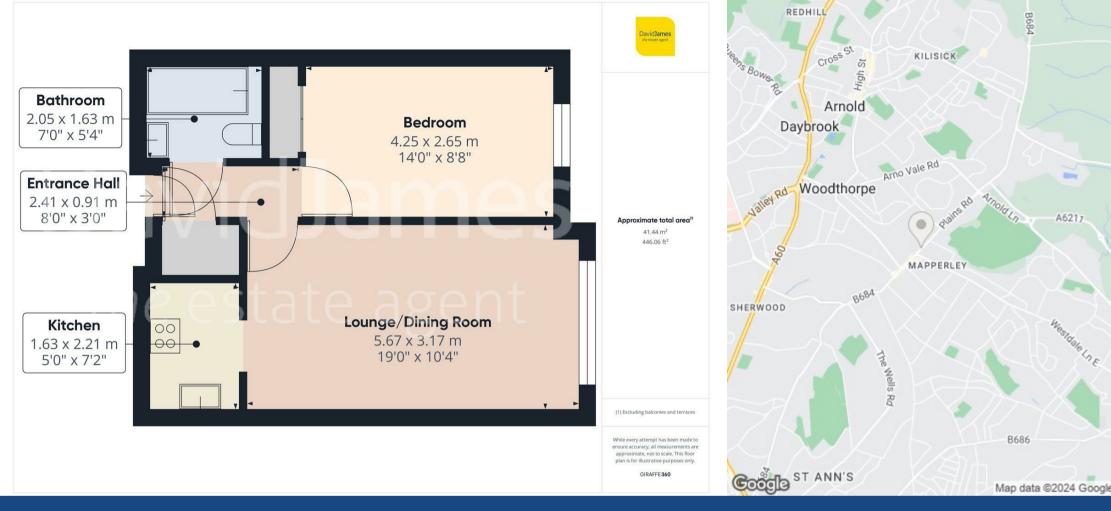

Set within well tended gardens, this apartment is well presented and neutrally decorated with plenty of natural light throughout. The apartment is entered through an entrance hall which leads you through to a lounge/dining room with a feature fire surround and large windows with views of the attractive gardens.

Just off the lounge area is a useful compact kitchen which benefits from an integrated hob, Indesit oven and extractor and a range of wall and floor units for useful storage.

The double bedroom is a generous size with large windows that offer views of the gardens, an emergency pull cord and the benefit of built in mirrored wardrobes. Just off the bedroom is a fully tiled 3 piece bathroom also with an emergency pull cord.