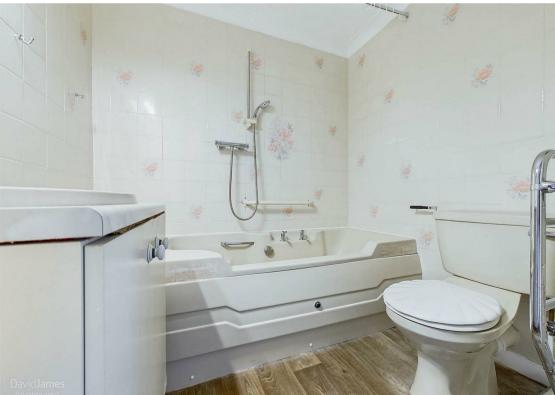

Just off the lounge area is a useful compact kitchen which benefits from an integrated hob, Indesit oven and extractor and a range of wall and floor units for useful storage.

The double bedroom is a generous size with large windows that offer views of the gardens, an emergency pull cord and the benefit of built in mirrored wardrobes. Just off the bedroom is a fully tiled 3 piece bathroom also with an emergency pull cord.