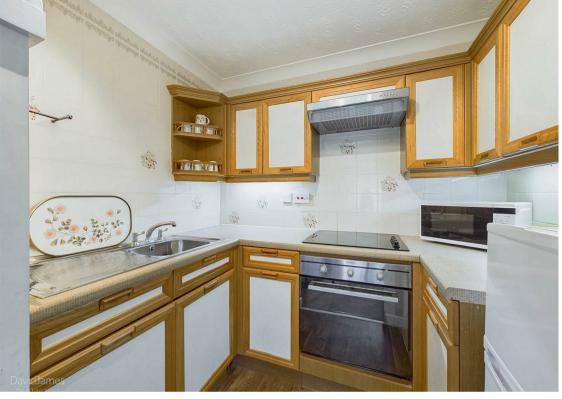

Just off the lounge area is a useful compact kitchen which benefits from an integrated hob, Indesit oven and extractor and a range of wall and floor units for useful storage.

The double bedroom is a generous size with large windows that offer views of the gardens, an emergency pull cord and the benefit of built in mirrored wardrobes. Just off the bedroom is a fully tiled 3 piece bathroom also with an emergency pull cord.