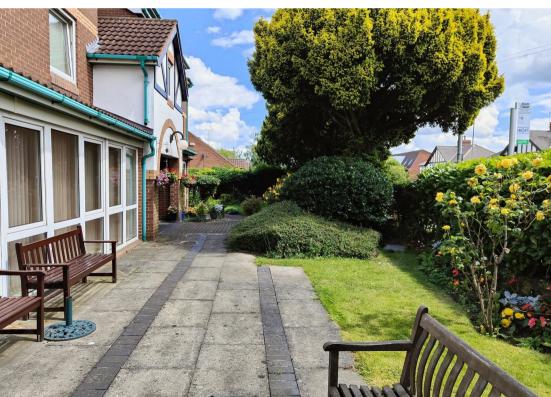

Set within well tended gardens, this apartment is well presented and neutrally decorated with plenty of natural light throughout. The apartment is entered through an entrance hall which leads you through to a lounge/dining room with a feature fire surround and large windows with views of the attractive gardens.

Other benefits include a communal lounge, a laundry room, access to beautifully maintained shared gardens as well as parking for residents (subject to availability).

- First floor retirement apartment for over 60's in the heart of Mapperley
- Ideal for independent living with communal areas for socialising
- Bright and neutrally decorated interior with plenty of natural light
- Spacious lounge/dining room with feature fire surround and garden views
- Fitted kitchen with integrated appliances
- Double bedroom with large windows, built-in mirrored wardrobes and emergency pull cord
- Fully tiled 3-piece bathroom
- Beautifully-maintained communal gardens
- Access to communal laundry room and residents lounge
- Parking available for residents (subject to availability)