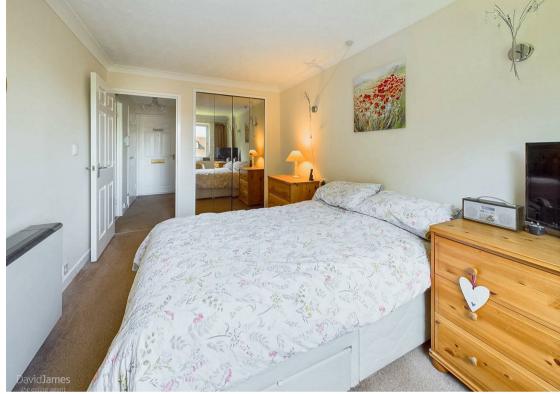

Just off the lounge area is a useful compact kitchen which benefits from an integrated hob, Indesit oven and extractor and a range of wall and floor units for useful storage.

The double bedroom is a generous size with large windows that offer views of the gardens, an emergency pull cord and the benefit of built in mirrored wardrobes. Just off the bedroom is a fully tiled 3 piece bathroom also with an emergency pull cord.